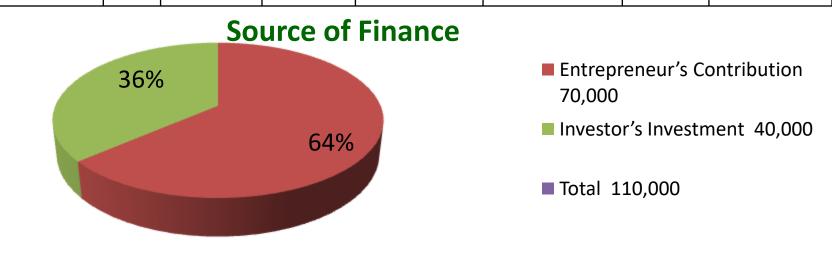

| Proposed Nobin Udyokta Business Info              |   |                                                                                                                                                                                                                                   |  |  |  |
|---------------------------------------------------|---|-----------------------------------------------------------------------------------------------------------------------------------------------------------------------------------------------------------------------------------|--|--|--|
| Business Name                                     | : | ILEAUS TAILORS                                                                                                                                                                                                                    |  |  |  |
| Location                                          | : | Union Porisod Road, Nagorpur                                                                                                                                                                                                      |  |  |  |
| Total Investment in BDT                           | : | BDT 1,10,000/-                                                                                                                                                                                                                    |  |  |  |
| Financing                                         | : | Self BDT 70,000/-(from existing business) 64% Required Investment BDT 40,000/-(as equity) 36%                                                                                                                                     |  |  |  |
| Present salary/drawings from business (estimates) | : | BDT 5,000/-                                                                                                                                                                                                                       |  |  |  |
| Proposed Salary                                   | : | BDT 5,000/-                                                                                                                                                                                                                       |  |  |  |
| Size of shop                                      | : | 10 ft x 12 ft= 120 square ft                                                                                                                                                                                                      |  |  |  |
| Implementation                                    | : | <ul> <li>He has run his Business.</li> <li>The business is operating by entrepreneur. Existing no employes.</li> <li>Collects goods from Tangail</li> <li>The Shop is rented</li> <li>Agreed grace period is 3 months.</li> </ul> |  |  |  |

| ln, costmont | Drookdown |  |
|--------------|-----------|--|
| mvesuneni    | Breakdown |  |

| Existing    |      |            |                 | Proposed |            |        |                   |
|-------------|------|------------|-----------------|----------|------------|--------|-------------------|
| Particulars | Qty. | Unit Price | Amount<br>(BDT) | Qty.     | Unit Price |        | Proposed<br>Total |
| Pant Pitch  | 32   | 2 1000     | 32000           | 20       | 1000       | 20000  | 52000             |
| Shirt Pitch | 15   | 800        | 12000           | ) 25     | 800        | 20000  | 32000             |
| Long cloth  | 6    | 250        | 1500            | ,        | <u> </u>   | 0      | 1500              |
| Security    |      |            | 20000           | ,        | !          | 0      | 20000             |
| Others      |      |            | 4500            |          |            | 0      | 1500              |
| Total       | 6    | 1          | 70000           | 45       | '          | 40,000 | 110,000           |