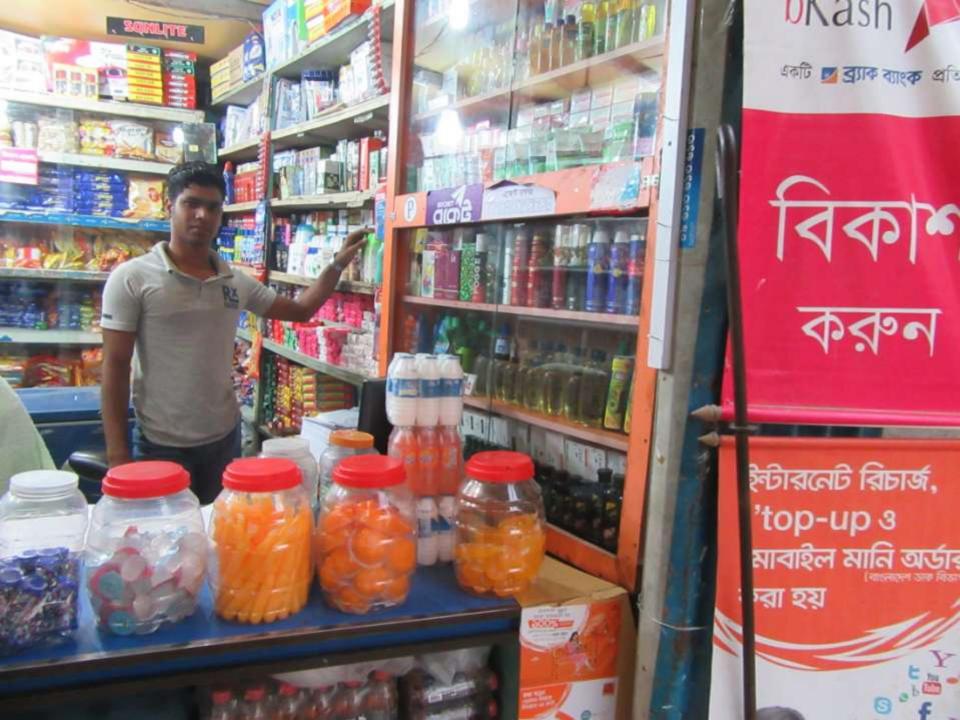

| Proposed Nobin Udyokta Business Info              |   |                                                                                                                                                                                                                                   |  |  |  |  |
|---------------------------------------------------|---|-----------------------------------------------------------------------------------------------------------------------------------------------------------------------------------------------------------------------------------|--|--|--|--|
| Business Name                                     | : | JUEL STORE                                                                                                                                                                                                                        |  |  |  |  |
| Location                                          | : | Shobot Pur Mosjid Market, Shobot Pur, Nagorpur                                                                                                                                                                                    |  |  |  |  |
| Total Investment in BDT                           | : | BDT 2,00,000/-                                                                                                                                                                                                                    |  |  |  |  |
| Financing                                         | : | Self BDT 1,20,000/-(from existing business) 60%                                                                                                                                                                                   |  |  |  |  |
|                                                   |   | Required Investment BDT 80,000/-(as equity) 40%                                                                                                                                                                                   |  |  |  |  |
| Present salary/drawings from business (estimates) | • | BDT 5,000/-                                                                                                                                                                                                                       |  |  |  |  |
| Proposed Salary                                   | : | BDT 5,000/-                                                                                                                                                                                                                       |  |  |  |  |
| Size of shop                                      | : | 10 ft x 12 ft= 120 square ft                                                                                                                                                                                                      |  |  |  |  |
| Implementation                                    | : | <ul> <li>He has run his Business.</li> <li>The business is operating by entrepreneur. Existing no employes.</li> <li>Collects goods from Tangail</li> <li>The Shop is rented</li> <li>Agreed grace period is 3 months.</li> </ul> |  |  |  |  |

# Pictures