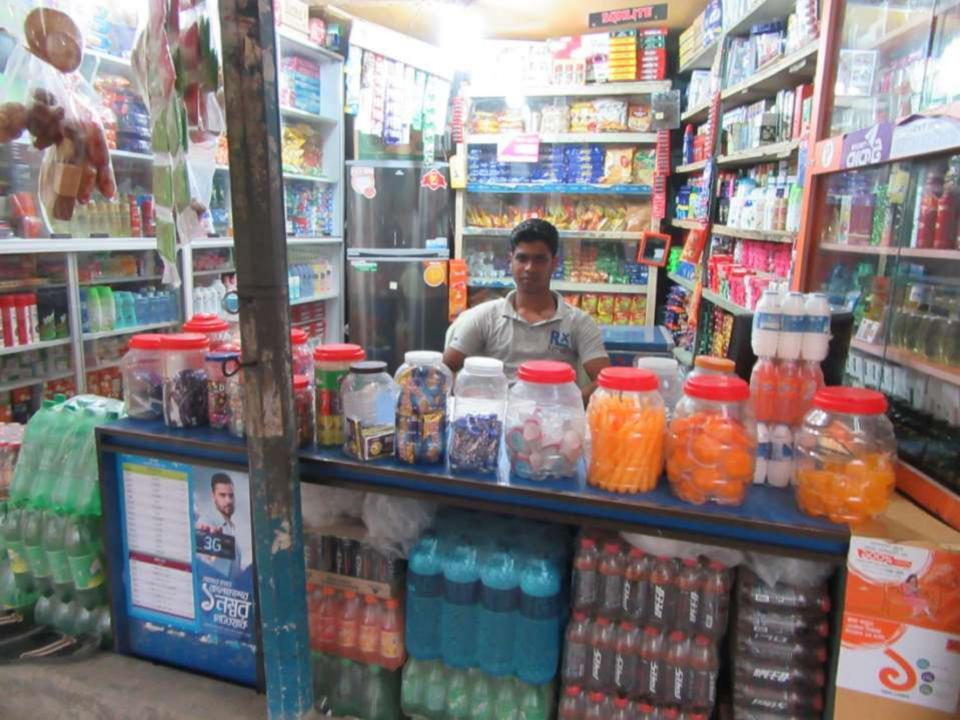

| Proposed Nobin Udyokta Business Info              |   |                                                                                                                                                                                                                                   |  |  |  |  |
|---------------------------------------------------|---|-----------------------------------------------------------------------------------------------------------------------------------------------------------------------------------------------------------------------------------|--|--|--|--|
| Business Name                                     | : | JUEL STORE                                                                                                                                                                                                                        |  |  |  |  |
| Location                                          | : | Shobot Pur Mosjid Market, Shobot Pur, Nagorpur                                                                                                                                                                                    |  |  |  |  |
| Total Investment in BDT                           | : | BDT 2,00,000/-                                                                                                                                                                                                                    |  |  |  |  |
| Financing                                         | : | Self BDT 1,20,000/-(from existing business) 60%                                                                                                                                                                                   |  |  |  |  |
|                                                   |   | Required Investment BDT 80,000/-(as equity) 40%                                                                                                                                                                                   |  |  |  |  |
| Present salary/drawings from business (estimates) | • | BDT 5,000/-                                                                                                                                                                                                                       |  |  |  |  |
| Proposed Salary                                   | : | BDT 5,000/-                                                                                                                                                                                                                       |  |  |  |  |
| Size of shop                                      | : | 10 ft x 12 ft= 120 square ft                                                                                                                                                                                                      |  |  |  |  |
| Implementation                                    | : | <ul> <li>He has run his Business.</li> <li>The business is operating by entrepreneur. Existing no employes.</li> <li>Collects goods from Tangail</li> <li>The Shop is rented</li> <li>Agreed grace period is 3 months.</li> </ul> |  |  |  |  |

# Pictures