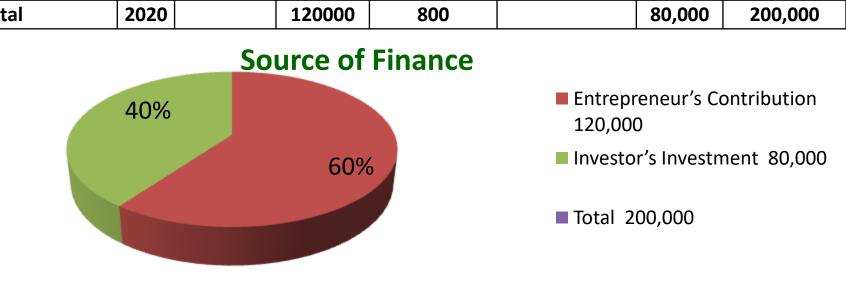

| Proposed Nobin Udyokta Business Info              |   |                                                                                                                                                                                                                                   |  |  |  |  |
|---------------------------------------------------|---|-----------------------------------------------------------------------------------------------------------------------------------------------------------------------------------------------------------------------------------|--|--|--|--|
| Business Name                                     | : | JUEL STORE                                                                                                                                                                                                                        |  |  |  |  |
| Location                                          | : | Shobot Pur Mosjid Market, Shobot Pur, Nagorpur                                                                                                                                                                                    |  |  |  |  |
| Total Investment in BDT                           | : | BDT 2,00,000/-                                                                                                                                                                                                                    |  |  |  |  |
| Financing                                         | : | Self BDT 1,20,000/-(from existing business) 60%                                                                                                                                                                                   |  |  |  |  |
|                                                   |   | Required Investment BDT 80,000/-(as equity) 40%                                                                                                                                                                                   |  |  |  |  |
| Present salary/drawings from business (estimates) | • | BDT 5,000/-                                                                                                                                                                                                                       |  |  |  |  |
| Proposed Salary                                   | : | BDT 5,000/-                                                                                                                                                                                                                       |  |  |  |  |
| Size of shop                                      | : | 10 ft x 12 ft= 120 square ft                                                                                                                                                                                                      |  |  |  |  |
| Implementation                                    | : | <ul> <li>He has run his Business.</li> <li>The business is operating by entrepreneur. Existing no employes.</li> <li>Collects goods from Tangail</li> <li>The Shop is rented</li> <li>Agreed grace period is 3 months.</li> </ul> |  |  |  |  |