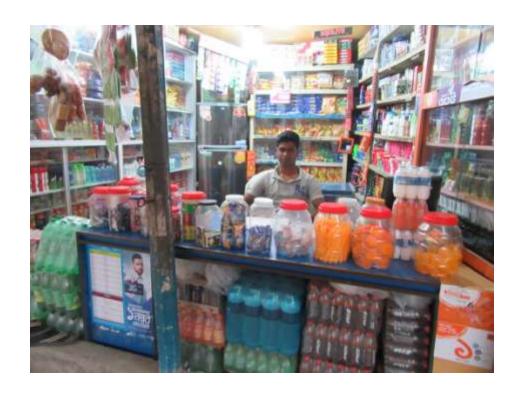

| Proposed Nobin Udyokta Business Info              |   |                                                                                                                                                                                                                                   |  |  |  |  |
|---------------------------------------------------|---|-----------------------------------------------------------------------------------------------------------------------------------------------------------------------------------------------------------------------------------|--|--|--|--|
| Business Name                                     | : | JUEL STORE                                                                                                                                                                                                                        |  |  |  |  |
| Location                                          | : | Shobot Pur Mosjid Market, Shobot Pur, Nagorpur                                                                                                                                                                                    |  |  |  |  |
| Total Investment in BDT                           | : | BDT 2,00,000/-                                                                                                                                                                                                                    |  |  |  |  |
| Financing                                         | : | Self BDT 1,20,000/-(from existing business) 60%                                                                                                                                                                                   |  |  |  |  |
|                                                   |   | Required Investment BDT 80,000/-(as equity) 40%                                                                                                                                                                                   |  |  |  |  |
| Present salary/drawings from business (estimates) | • | BDT 5,000/-                                                                                                                                                                                                                       |  |  |  |  |
| Proposed Salary                                   | : | BDT 5,000/-                                                                                                                                                                                                                       |  |  |  |  |
| Size of shop                                      | : | 10 ft x 12 ft= 120 square ft                                                                                                                                                                                                      |  |  |  |  |
| Implementation                                    | : | <ul> <li>He has run his Business.</li> <li>The business is operating by entrepreneur. Existing no employes.</li> <li>Collects goods from Tangail</li> <li>The Shop is rented</li> <li>Agreed grace period is 3 months.</li> </ul> |  |  |  |  |

# Pictures