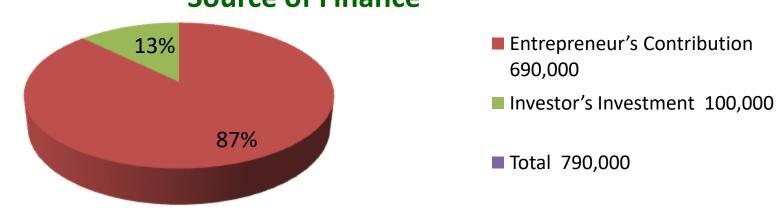

| Proposed Nobin Udyokta Business Info              |   |                                                                                                                                                                                                                                 |  |  |
|---------------------------------------------------|---|---------------------------------------------------------------------------------------------------------------------------------------------------------------------------------------------------------------------------------|--|--|
| Business Name                                     | : | SHOPNO SHARI KUTIR AMBOTARI & TAILORS                                                                                                                                                                                           |  |  |
| Location                                          | : | Dhonbari Shomobai Market,Dhonbari                                                                                                                                                                                               |  |  |
| Total Investment in BDT                           | : | BDT 7,90,000/-                                                                                                                                                                                                                  |  |  |
| Financing                                         | : | Self BDT 6,90,000/-(from existing business) 87% Required Investment BDT 1,00,000/-(as equity) 13%                                                                                                                               |  |  |
| Present salary/drawings from business (estimates) | : | BDT 5,000/-                                                                                                                                                                                                                     |  |  |
| Proposed Salary                                   | : | BDT 5,000/-                                                                                                                                                                                                                     |  |  |
| Size of shop                                      | : | 30 ft x 30 ft= 900 square ft                                                                                                                                                                                                    |  |  |
| Implementation                                    | : | <ul> <li>He has run his Business.</li> <li>The business is operating by entrepreneur. Existing 05 employes.</li> <li>Collects goods from Dhaka</li> <li>The Shop is rented</li> <li>Agreed grace period is 3 months.</li> </ul> |  |  |

Investment Breakdown

690000

**Total** 

400

240

100,000

790,000

| Financial Projection (BDT)                |       |         |         |         |  |
|-------------------------------------------|-------|---------|---------|---------|--|
| Particular                                | Daily | Monthly | Year -1 | Year-2  |  |
| Revenue(Sales)                            |       |         |         |         |  |
| Shari,Lungi,Pant pitch,Shart pitch ,Three |       |         |         |         |  |
| pitch                                     | 7800  | 234000  | 2808000 | 2948400 |  |
|                                           |       |         |         |         |  |
| Total Sales(A)                            | 7800  | 234000  | 2808000 | 2948400 |  |
| Less Variable Expense (B)                 |       |         |         |         |  |
| Shari,Lungi,Pant pitch,Shart pitch ,Three |       |         |         |         |  |
| pitch                                     | 5850  | 175500  | 2106000 | 2211300 |  |
|                                           |       |         |         |         |  |
| Total Variable Expense                    | 5850  | 175500  | 2106000 | 2211300 |  |
| Contributon Margin (CM) [C=(A-B)]         | 1950  | 58500   | 702000  | 737100  |  |
| Less Fixed Expense                        |       |         |         |         |  |
| Rent                                      |       | 4800    | 57600   | 57600   |  |
| Electric Bill                             |       | 900     | 10800   | 11100   |  |
|                                           |       |         |         |         |  |
| Transportaion                             |       | 2000    | 24000   | 288000  |  |
| Salary (Self)                             |       | 5000    | 60000   | 60000   |  |
| Salary (Staff)                            |       | 25000   | 300000  | 300000  |  |
| Entertainment                             |       | 700     | 8400    | 8400    |  |
| Generator                                 |       | 200     | 2400    | 2400    |  |
| Mobil Bill                                |       | 200     | 2400    | 2500    |  |
|                                           |       |         |         |         |  |
| Total Fixed Cost (D)                      |       | 38600   | 463200  | 727600  |  |
| Net Profit (E)= [C-D]                     |       | 19900   | 238800  | 250740  |  |
| Investment Pay Back                       |       |         | 60,000  | 60,000  |  |