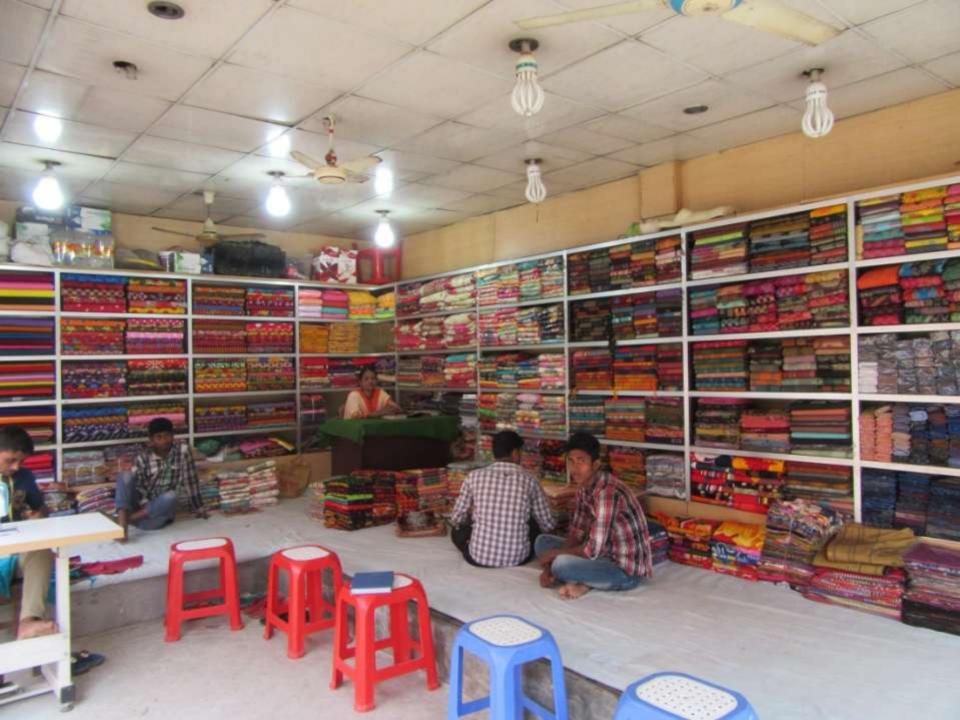

| Proposed Nobin Udyokta Business Info              |   |                                                                                                                                                                                                                                 |  |  |
|---------------------------------------------------|---|---------------------------------------------------------------------------------------------------------------------------------------------------------------------------------------------------------------------------------|--|--|
| Business Name                                     | : | SHOPNO SHARI KUTIR AMBOTARI & TAILORS                                                                                                                                                                                           |  |  |
| Location                                          | : | Dhonbari Shomobai Market,Dhonbari                                                                                                                                                                                               |  |  |
| Total Investment in BDT                           | : | BDT 7,90,000/-                                                                                                                                                                                                                  |  |  |
| Financing                                         | : | Self BDT 6,90,000/-(from existing business) 87% Required Investment BDT 1,00,000/-(as equity) 13%                                                                                                                               |  |  |
| Present salary/drawings from business (estimates) | : | BDT 5,000/-                                                                                                                                                                                                                     |  |  |
| Proposed Salary                                   | : | BDT 5,000/-                                                                                                                                                                                                                     |  |  |
| Size of shop                                      | : | 30 ft x 30 ft= 900 square ft                                                                                                                                                                                                    |  |  |
| Implementation                                    | : | <ul> <li>He has run his Business.</li> <li>The business is operating by entrepreneur. Existing 05 employes.</li> <li>Collects goods from Dhaka</li> <li>The Shop is rented</li> <li>Agreed grace period is 3 months.</li> </ul> |  |  |

# Pictures