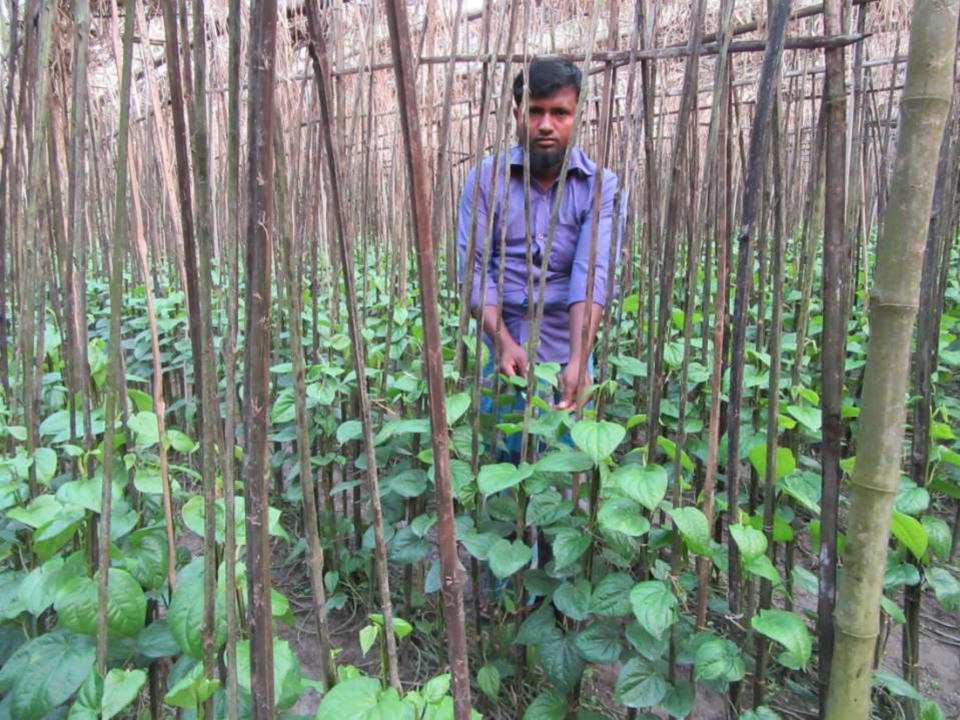

# Pictures

| Propos | sed | Nobin | Udyokta | <b>Business</b> | Info |
|--------|-----|-------|---------|-----------------|------|
|        |     |       |         |                 |      |

| 1 Toposca Nobili Gayokta Basiliess Illio          |   |                                                                                                                                                                                                                                                                        |  |  |  |
|---------------------------------------------------|---|------------------------------------------------------------------------------------------------------------------------------------------------------------------------------------------------------------------------------------------------------------------------|--|--|--|
| Business Name                                     | : | PAN CHASH                                                                                                                                                                                                                                                              |  |  |  |
| Location                                          | : | Dhonbari                                                                                                                                                                                                                                                               |  |  |  |
| Total Investment in BDT                           | : | BDT 6,12,,000/-                                                                                                                                                                                                                                                        |  |  |  |
| Financing                                         | : | Self BDT 5,52,000/-(from existing business) 90% Required Investment BDT 60,000/-(as equity) 10%                                                                                                                                                                        |  |  |  |
| Present salary/drawings from business (estimates) | : | BDT 5,000/-                                                                                                                                                                                                                                                            |  |  |  |
| Proposed Salary                                   | : | BDT 5,000/-                                                                                                                                                                                                                                                            |  |  |  |
| Size of shop                                      | : | 600ft x 300 ft= 1,80,000 square ft                                                                                                                                                                                                                                     |  |  |  |
| Implementation                                    | : | <ul> <li>He has run his Business.</li> <li>The business is operating by entrepreneur. Existing no employes.</li> <li>Average 50% gain on sales.</li> <li>Collects goods from Tangail.</li> <li>The Shop is owned.</li> <li>Agreed grace period is 3 months.</li> </ul> |  |  |  |