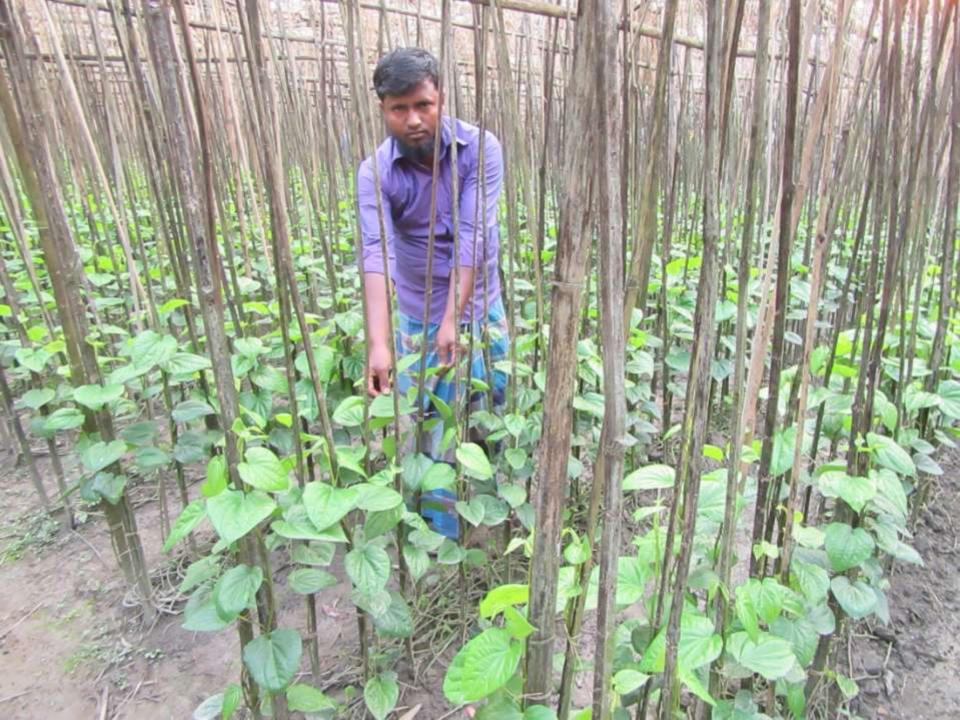

# Pictures

| Propos | sed | Nobin | Udyokta | <b>Business</b> | Info |
|--------|-----|-------|---------|-----------------|------|
|        |     |       |         |                 |      |

| 1 Toposca Nobili Gayokta Basiliess Illio          |   |                                                                                                                                                                                                                                                                        |  |  |  |
|---------------------------------------------------|---|------------------------------------------------------------------------------------------------------------------------------------------------------------------------------------------------------------------------------------------------------------------------|--|--|--|
| Business Name                                     | : | PAN CHASH                                                                                                                                                                                                                                                              |  |  |  |
| Location                                          | : | Dhonbari                                                                                                                                                                                                                                                               |  |  |  |
| Total Investment in BDT                           | : | BDT 6,12,,000/-                                                                                                                                                                                                                                                        |  |  |  |
| Financing                                         | : | Self BDT 5,52,000/-(from existing business) 90% Required Investment BDT 60,000/-(as equity) 10%                                                                                                                                                                        |  |  |  |
| Present salary/drawings from business (estimates) | : | BDT 5,000/-                                                                                                                                                                                                                                                            |  |  |  |
| Proposed Salary                                   | : | BDT 5,000/-                                                                                                                                                                                                                                                            |  |  |  |
| Size of shop                                      | : | 600ft x 300 ft= 1,80,000 square ft                                                                                                                                                                                                                                     |  |  |  |
| Implementation                                    | : | <ul> <li>He has run his Business.</li> <li>The business is operating by entrepreneur. Existing no employes.</li> <li>Average 50% gain on sales.</li> <li>Collects goods from Tangail.</li> <li>The Shop is owned.</li> <li>Agreed grace period is 3 months.</li> </ul> |  |  |  |