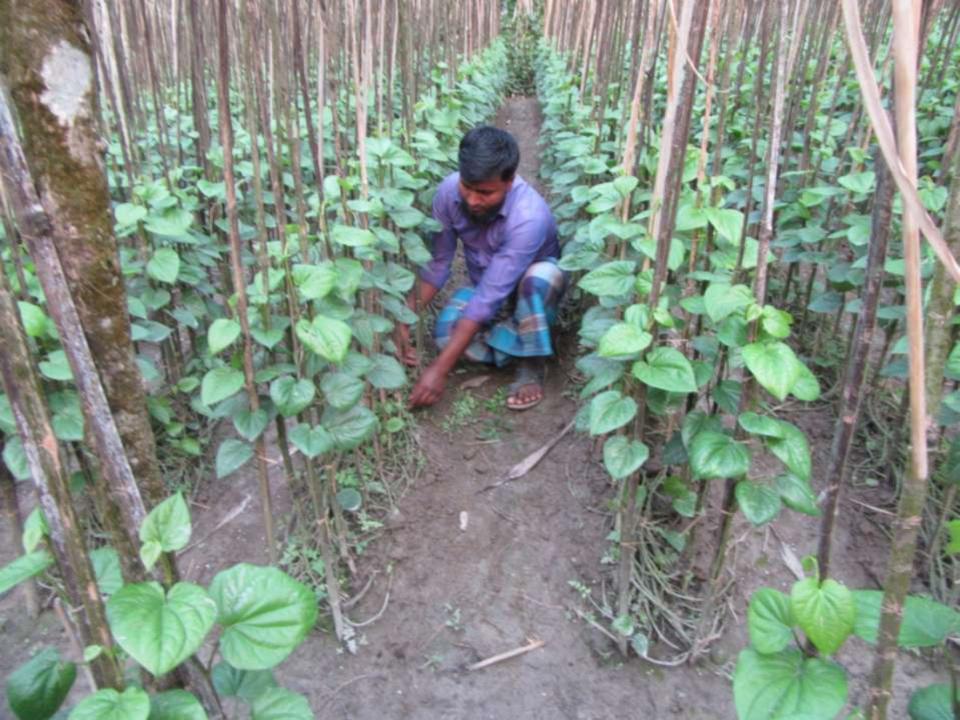

# Pictures

| Propos | sed | Nobin | Udyokta | <b>Business</b> | Info |
|--------|-----|-------|---------|-----------------|------|
|        |     |       |         |                 |      |

| 1 Toposca Nobili Gayokta Basiliess Illio          |   |                                                                                                                                                                                                                                                                        |  |  |  |
|---------------------------------------------------|---|------------------------------------------------------------------------------------------------------------------------------------------------------------------------------------------------------------------------------------------------------------------------|--|--|--|
| Business Name                                     | : | PAN CHASH                                                                                                                                                                                                                                                              |  |  |  |
| Location                                          | : | Dhonbari                                                                                                                                                                                                                                                               |  |  |  |
| Total Investment in BDT                           | : | BDT 6,12,,000/-                                                                                                                                                                                                                                                        |  |  |  |
| Financing                                         | : | Self BDT 5,52,000/-(from existing business) 90% Required Investment BDT 60,000/-(as equity) 10%                                                                                                                                                                        |  |  |  |
| Present salary/drawings from business (estimates) | : | BDT 5,000/-                                                                                                                                                                                                                                                            |  |  |  |
| Proposed Salary                                   | : | BDT 5,000/-                                                                                                                                                                                                                                                            |  |  |  |
| Size of shop                                      | : | 600ft x 300 ft= 1,80,000 square ft                                                                                                                                                                                                                                     |  |  |  |
| Implementation                                    | : | <ul> <li>He has run his Business.</li> <li>The business is operating by entrepreneur. Existing no employes.</li> <li>Average 50% gain on sales.</li> <li>Collects goods from Tangail.</li> <li>The Shop is owned.</li> <li>Agreed grace period is 3 months.</li> </ul> |  |  |  |