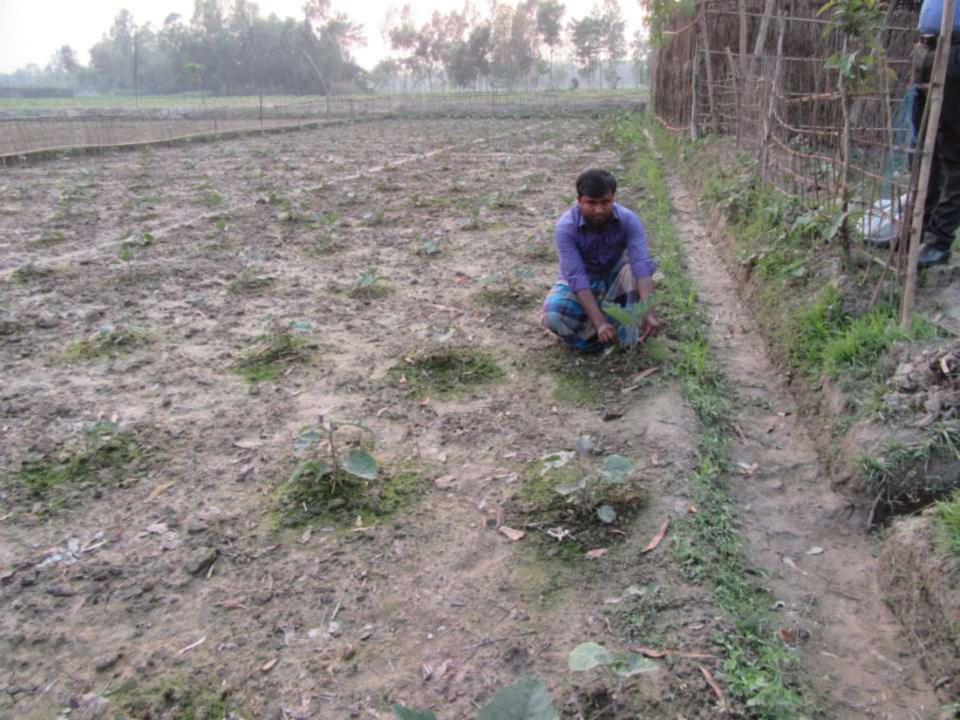

# Pictures

| Propos | sed | Nobin | Udyokta | <b>Business</b> | Info |
|--------|-----|-------|---------|-----------------|------|
|        |     |       |         |                 |      |

| 1 Toposca Nobili Gayokta Basiliess Illio          |   |                                                                                                                                                                                                                                                                        |  |  |  |
|---------------------------------------------------|---|------------------------------------------------------------------------------------------------------------------------------------------------------------------------------------------------------------------------------------------------------------------------|--|--|--|
| Business Name                                     | : | PAN CHASH                                                                                                                                                                                                                                                              |  |  |  |
| Location                                          | : | Dhonbari                                                                                                                                                                                                                                                               |  |  |  |
| Total Investment in BDT                           | : | BDT 6,12,,000/-                                                                                                                                                                                                                                                        |  |  |  |
| Financing                                         | : | Self BDT 5,52,000/-(from existing business) 90% Required Investment BDT 60,000/-(as equity) 10%                                                                                                                                                                        |  |  |  |
| Present salary/drawings from business (estimates) | : | BDT 5,000/-                                                                                                                                                                                                                                                            |  |  |  |
| Proposed Salary                                   | : | BDT 5,000/-                                                                                                                                                                                                                                                            |  |  |  |
| Size of shop                                      | : | 600ft x 300 ft= 1,80,000 square ft                                                                                                                                                                                                                                     |  |  |  |
| Implementation                                    | : | <ul> <li>He has run his Business.</li> <li>The business is operating by entrepreneur. Existing no employes.</li> <li>Average 50% gain on sales.</li> <li>Collects goods from Tangail.</li> <li>The Shop is owned.</li> <li>Agreed grace period is 3 months.</li> </ul> |  |  |  |