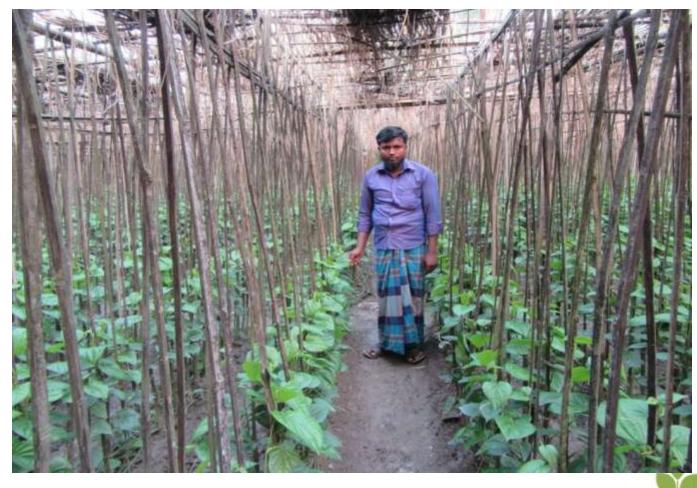

#### Proposed NU Business Name: PAN CHASH



Project identification and prepared by: Md Shahadat Hossen Dhonbari Unit, Tangail

Project verified by: Mizanur Rahaman Patoary



Grameen Shakti Samajik Byabosha Ltd.

| Brief Bio of The Proposed Nobin Udyokta                                                                                                         |       |                                                                                                                                                                                     |  |  |
|-------------------------------------------------------------------------------------------------------------------------------------------------|-------|----------------------------------------------------------------------------------------------------------------------------------