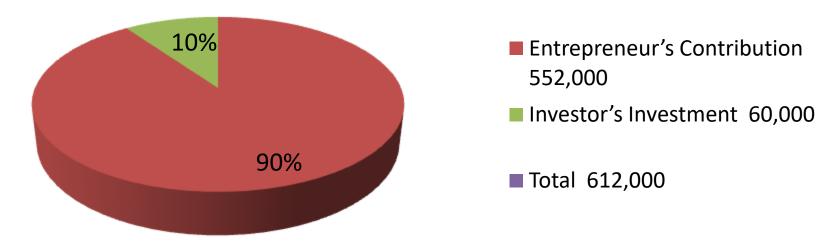

7000

8000

84000

96000

Total Fixed Cost (D)

Net Profit (E)= [C-D]

| Existing    |      |               |    |                 | Proposed |    |                  |                   |
|-------------|------|---------------|----|-----------------|----------|----|------------------|-------------------|
| Particulars |      | Unit<br>Price |    | Amount<br>(BDT) | Qty.     |    | Amoun<br>t (BDT) | Proposed<br>Total |
|             | 2300 | <u></u>       |    |                 |          |    |                  |                   |
| Betel tree  | O'   | 1             | 24 | 552000          | 2500     | 24 | 60000            | 612000            |
|             |      |               |    | O               | )        |    | 0                | 0                 |
|             |      |               |    | 0               | ,        |    | 0                | 0                 |
|             |      |               |    |                 |          |    | 0                | 0                 |
| Total       | 0    |               |    | 552000          | 2500     |    | 60,000           | 612,000           |