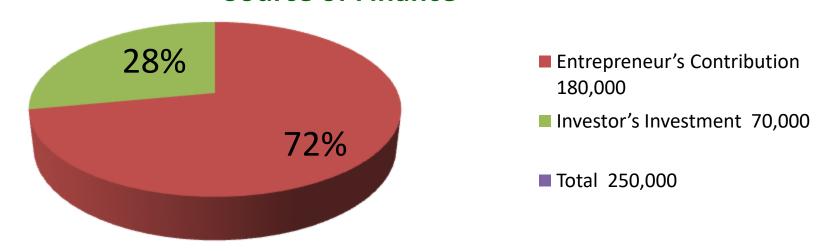

| Proposed Nobin Udyokta Business Info              |   |                                                                                                                                                                                                                                                                        |  |  |
|---------------------------------------------------|---|------------------------------------------------------------------------------------------------------------------------------------------------------------------------------------------------------------------------------------------------------------------------|--|--|
| Business Name                                     | : | SHREE DURGA JEWELERS                                                                                                                                                                                                                                                   |  |  |
| Location                                          | : | Dhonbari                                                                                                                                                                                                                                                               |  |  |
| Total Investment in BDT                           | : | BDT 2,50,000/-                                                                                                                                                                                                                                                         |  |  |
| Financing                                         | : | Self BDT 1,80,000/-(from existing business) 72%                                                                                                                                                                                                                        |  |  |
|                                                   |   | Required Investment BDT 70,000/-(as equity) 28%                                                                                                                                                                                                                        |  |  |
| Present salary/drawings from business (estimates) | : | BDT 5,000/-                                                                                                                                                                                                                                                            |  |  |
| Proposed Salary                                   | : | BDT 5,000/-                                                                                                                                                                                                                                                            |  |  |
| Size of shop                                      | : | 15 ft x 10 ft= 100 square ft                                                                                                                                                                                                                                           |  |  |
| Implementation                                    | : | <ul> <li>He has run his Business.</li> <li>The business is operating by entrepreneur. Existing no employes.</li> <li>Average 20% gain on sales.</li> <li>Collects goods from Tangail.</li> <li>The Shop is owned.</li> <li>Agreed grace period is 3 months.</li> </ul> |  |  |