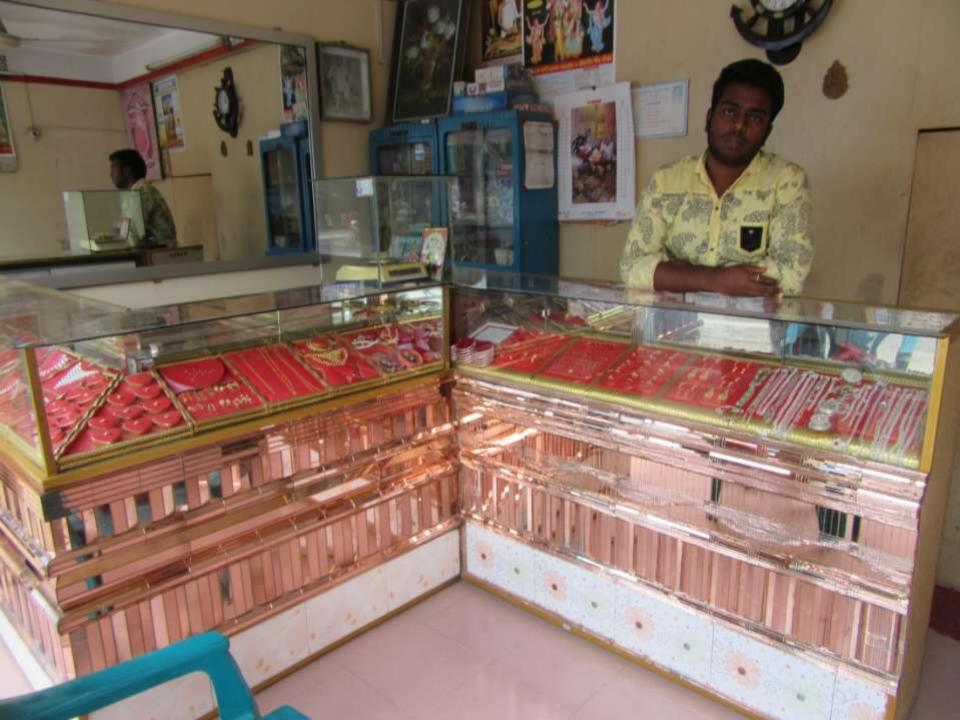

| Proposed Nobin Udyokta Business Info              |   |                                                                                                                                                                                                                                                                        |  |  |
|---------------------------------------------------|---|------------------------------------------------------------------------------------------------------------------------------------------------------------------------------------------------------------------------------------------------------------------------|--|--|
| Business Name                                     | : | SHREE DURGA JEWELERS                                                                                                                                                                                                                                                   |  |  |
| Location                                          | : | Dhonbari                                                                                                                                                                                                                                                               |  |  |
| Total Investment in BDT                           | : | BDT 2,50,000/-                                                                                                                                                                                                                                                         |  |  |
| Financing                                         | : | Self BDT 1,80,000/-(from existing business) 72%                                                                                                                                                                                                                        |  |  |
|                                                   |   | Required Investment BDT 70,000/-(as equity) 28%                                                                                                                                                                                                                        |  |  |
| Present salary/drawings from business (estimates) | : | BDT 5,000/-                                                                                                                                                                                                                                                            |  |  |
| Proposed Salary                                   | : | BDT 5,000/-                                                                                                                                                                                                                                                            |  |  |
| Size of shop                                      | : | 15 ft x 10 ft= 100 square ft                                                                                                                                                                                                                                           |  |  |
| Implementation                                    | : | <ul> <li>He has run his Business.</li> <li>The business is operating by entrepreneur. Existing no employes.</li> <li>Average 20% gain on sales.</li> <li>Collects goods from Tangail.</li> <li>The Shop is owned.</li> <li>Agreed grace period is 3 months.</li> </ul> |  |  |