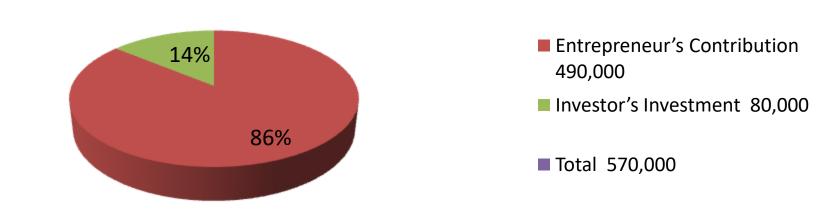

| Propo | SE | ed Nobin Udyokta Business Info |
|-------|----|--------------------------------|
|       | •  | NAC LIADID ENTEDDDIZE          |

| 1 1 9 posed 1 to bill od y o kta  basiliess illie |   |                                                                                                                                                                                                                                                                        |  |  |
|---------------------------------------------------|---|------------------------------------------------------------------------------------------------------------------------------------------------------------------------------------------------------------------------------------------------------------------------|--|--|
| Business Name                                     | : | MS HABIB ENTERPRIZE                                                                                                                                                                                                                                                    |  |  |
| Location                                          | : | Dhonbari                                                                                                                                                                                                                                                               |  |  |
| Total Investment in BDT                           | : | BDT 5,70,000/-                                                                                                                                                                                                                                                         |  |  |
| Financing                                         | : | Self BDT 4,90,000/-(from existing business) 86%                                                                                                                                                                                                                        |  |  |
|                                                   |   | Required Investment BDT 80,000/-(as equity) 14%                                                                                                                                                                                                                        |  |  |
| Present salary/drawings from business (estimates) | : | BDT 5,000/-                                                                                                                                                                                                                                                            |  |  |
| Proposed Salary                                   | : | BDT 5,000/-                                                                                                                                                                                                                                                            |  |  |
| Size of shop                                      | : | 15 ft x 10 ft= 100 square ft                                                                                                                                                                                                                                           |  |  |
| Implementation                                    | : | <ul> <li>He has run his Business.</li> <li>The business is operating by entrepreneur. Existing no employes.</li> <li>Average 15% gain on sales.</li> <li>Collects goods from Tangail.</li> <li>The Shop is owned.</li> <li>Agreed grace period is 3 months.</li> </ul> |  |  |

### **Source of Finance**

490000

**Total** 

135

40

80,000

570,000

|                                   | Financial Projection | (BDT)   |         |         |
|-----------------------------------|----------------------|---------|---------|---------|
| Particular                        | Daily                | Monthly | Year -1 | Year-2  |
| Revenue(Sales)                    |                      |         |         |         |
| Rice,Oil,Flour ETC                | 4800                 | 144000  | 1728000 | 1814400 |
|                                   | 0                    | 0       | 0       | C       |
| Total Sales(A)                    | 4800                 | 144000  | 1728000 | 1814400 |
| Less Variable Expense (B)         |                      |         |         |         |
| Long Cloth                        | 4080                 | 122400  | 1468800 | 1542240 |
| Total Variable Expense            | 4080                 | 122400  | 1468800 | 1542240 |
| Contributon Margin (CM) [C=(A-B)] | 720                  | 21600   | 259200  | 272160  |
| Less Fixed Expense                |                      |         |         |         |
| Electric Bill                     |                      | 200     | 2400    | 2700    |
| Transportaion                     |                      | 7000    | 84000   | 1008000 |
| Salary (Self)                     |                      | 5000    | 60000   | 60000   |
| Entertainment                     |                      | 1000    | 12000   | 12000   |
| Gard                              |                      | 100     | 1200    | 1200    |
| Generator                         |                      | 400     | 4800    | 4800    |
| Mobil Bill                        |                      | 200     | 2400    | 2500    |
| Total Fixed Cost (D)              |                      | 13500   | 162000  | 1086400 |
| Net Profit (E)= [C-D]             |                      | 8100    | 97200   | 102060  |
| . ,                               |                      |         |         |         |