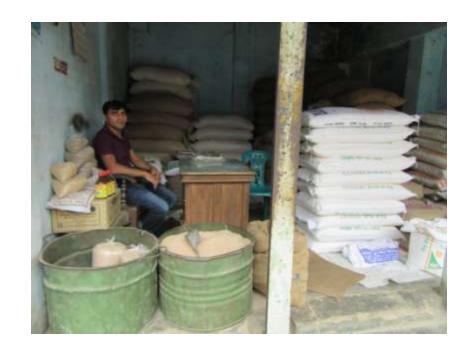

#### Proposed NU Business Name: MS HABIB ENTERPRIZE



Project identification and prepared by: Md Shahadat Hossen Dhonbari Unit, Tangail

Project verified by: Mizanur Rahaman Patoary



| Brief Bio of The Proposed Nobin Udyokta                                                                                                         |   |                                                                                                                                                                                            |  |  |
|-------------------------------------------------------------------------------------------------------------------------------------------------|---|-------------------------------------------------------------------------------------------------------------------------------------------------------------------------