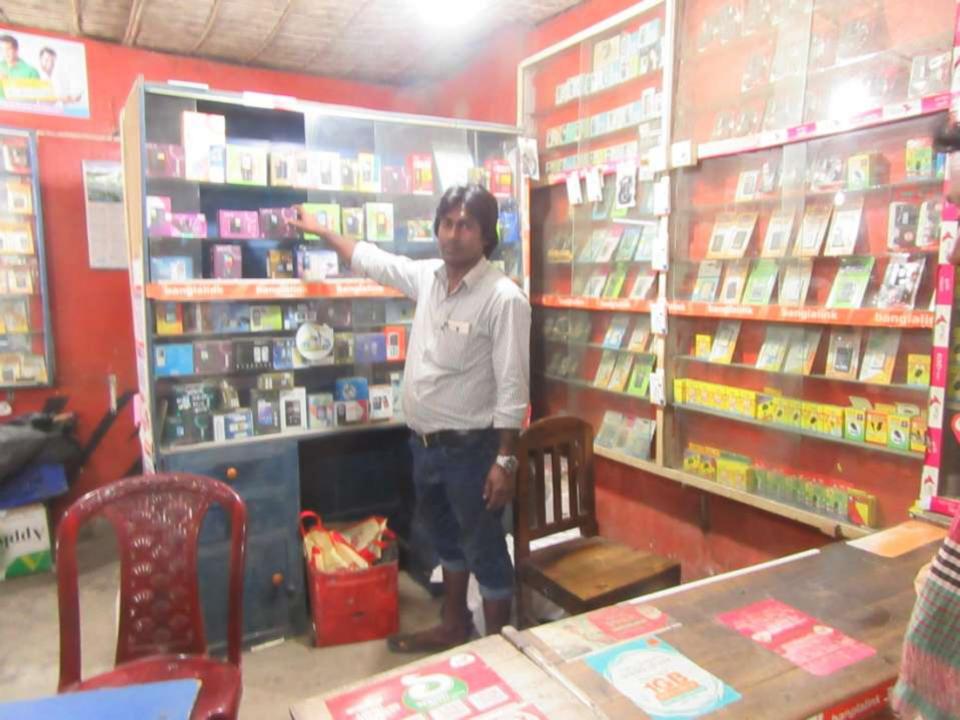

# Pictures

| Proposed Nobin Udyokta Business Info |
|--------------------------------------|
|--------------------------------------|

| 1 Toposca Mobili Gayokta Basiliess illio          |   |                                                                                                                                                                                                                                                                        |  |  |
|---------------------------------------------------|---|------------------------------------------------------------------------------------------------------------------------------------------------------------------------------------------------------------------------------------------------------------------------|--|--|
| Business Name                                     | : | MASTER TELICOM                                                                                                                                                                                                                                                         |  |  |
| Location                                          | : | Dhonbari Bas Stand ,Dhonbari                                                                                                                                                                                                                                           |  |  |
| Total Investment in BDT                           | : | BDT 3,70,000/-                                                                                                                                                                                                                                                         |  |  |
| Financing                                         | : | Self BDT 2,90,000/-(from existing business) 78%                                                                                                                                                                                                                        |  |  |
|                                                   |   | Required Investment BDT 80,000/-(as equity) 22%                                                                                                                                                                                                                        |  |  |
| Present salary/drawings from business (estimates) | : | BDT 5,000/-                                                                                                                                                                                                                                                            |  |  |
| Proposed Salary                                   | : | BDT 5,000/-                                                                                                                                                                                                                                                            |  |  |
| Size of shop                                      | : | 15 ft x 10 ft= 150 square ft                                                                                                                                                                                                                                           |  |  |
| Implementation                                    | : | <ul> <li>He has run his Business.</li> <li>The business is operating by entrepreneur. Existing no employes.</li> <li>Average 15 % gain on sales.</li> <li>Collects goods from Dhaka.</li> <li>The Shop is rented.</li> <li>Agreed grace period is 3 months.</li> </ul> |  |  |