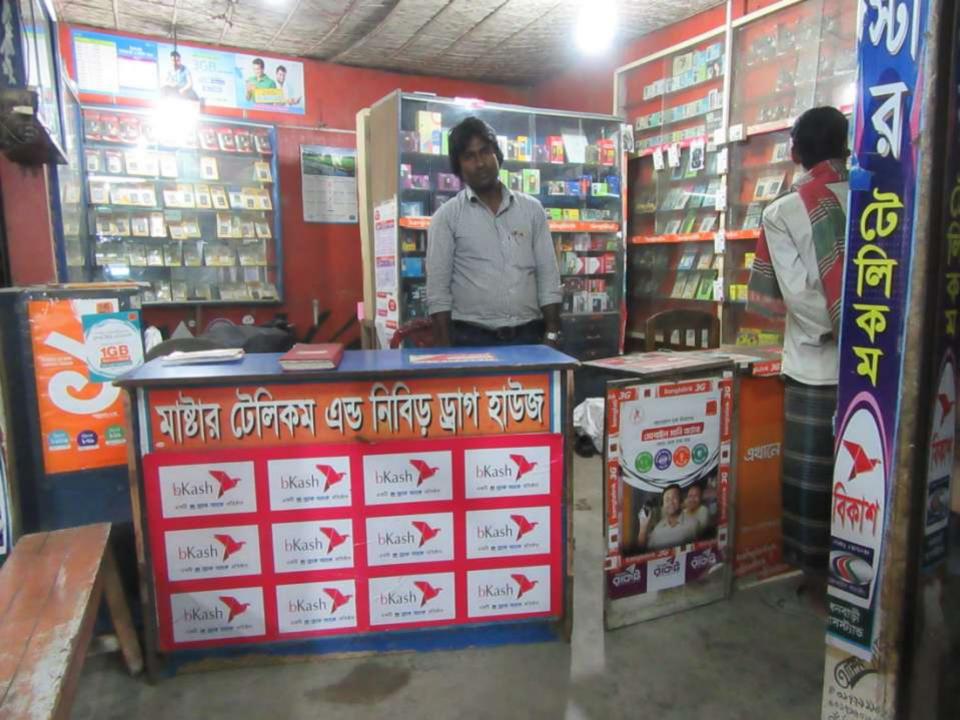

# Pictures

| Proposed Nobin Udyokta Business Info |
|--------------------------------------|
|--------------------------------------|

| 1 Toposca Mobili Gayokta Basiliess illio          |   |                                                                                                                                                                                                                                                                        |  |  |
|---------------------------------------------------|---|------------------------------------------------------------------------------------------------------------------------------------------------------------------------------------------------------------------------------------------------------------------------|--|--|
| Business Name                                     | : | MASTER TELICOM                                                                                                                                                                                                                                                         |  |  |
| Location                                          | : | Dhonbari Bas Stand ,Dhonbari                                                                                                                                                                                                                                           |  |  |
| Total Investment in BDT                           | : | BDT 3,70,000/-                                                                                                                                                                                                                                                         |  |  |
| Financing                                         | : | Self BDT 2,90,000/-(from existing business) 78%                                                                                                                                                                                                                        |  |  |
|                                                   |   | Required Investment BDT 80,000/-(as equity) 22%                                                                                                                                                                                                                        |  |  |
| Present salary/drawings from business (estimates) | : | BDT 5,000/-                                                                                                                                                                                                                                                            |  |  |
| Proposed Salary                                   | : | BDT 5,000/-                                                                                                                                                                                                                                                            |  |  |
| Size of shop                                      | : | 15 ft x 10 ft= 150 square ft                                                                                                                                                                                                                                           |  |  |
| Implementation                                    | : | <ul> <li>He has run his Business.</li> <li>The business is operating by entrepreneur. Existing no employes.</li> <li>Average 15 % gain on sales.</li> <li>Collects goods from Dhaka.</li> <li>The Shop is rented.</li> <li>Agreed grace period is 3 months.</li> </ul> |  |  |