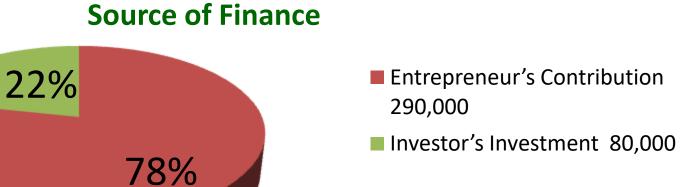

| Proposed Nobin Udyokta Business Info |
|--------------------------------------|
|--------------------------------------|

| 1 Toposca Mobili Gayokta Basiliess illio          |   |                                                                                                                                                                                                                                                                        |  |  |
|---------------------------------------------------|---|------------------------------------------------------------------------------------------------------------------------------------------------------------------------------------------------------------------------------------------------------------------------|--|--|
| Business Name                                     | : | MASTER TELICOM                                                                                                                                                                                                                                                         |  |  |
| Location                                          | : | Dhonbari Bas Stand ,Dhonbari                                                                                                                                                                                                                                           |  |  |
| Total Investment in BDT                           | : | BDT 3,70,000/-                                                                                                                                                                                                                                                         |  |  |
| Financing                                         | : | Self BDT 2,90,000/-(from existing business) 78%                                                                                                                                                                                                                        |  |  |
|                                                   |   | Required Investment BDT 80,000/-(as equity) 22%                                                                                                                                                                                                                        |  |  |
| Present salary/drawings from business (estimates) | : | BDT 5,000/-                                                                                                                                                                                                                                                            |  |  |
| Proposed Salary                                   | : | BDT 5,000/-                                                                                                                                                                                                                                                            |  |  |
| Size of shop                                      | : | 15 ft x 10 ft= 150 square ft                                                                                                                                                                                                                                           |  |  |
| Implementation                                    | : | <ul> <li>He has run his Business.</li> <li>The business is operating by entrepreneur. Existing no employes.</li> <li>Average 15 % gain on sales.</li> <li>Collects goods from Dhaka.</li> <li>The Shop is rented.</li> <li>Agreed grace period is 3 months.</li> </ul> |  |  |

290000

120

**Total** 

**Investment Breakdown** 

■ Total 370,000

20

80,000

370,000