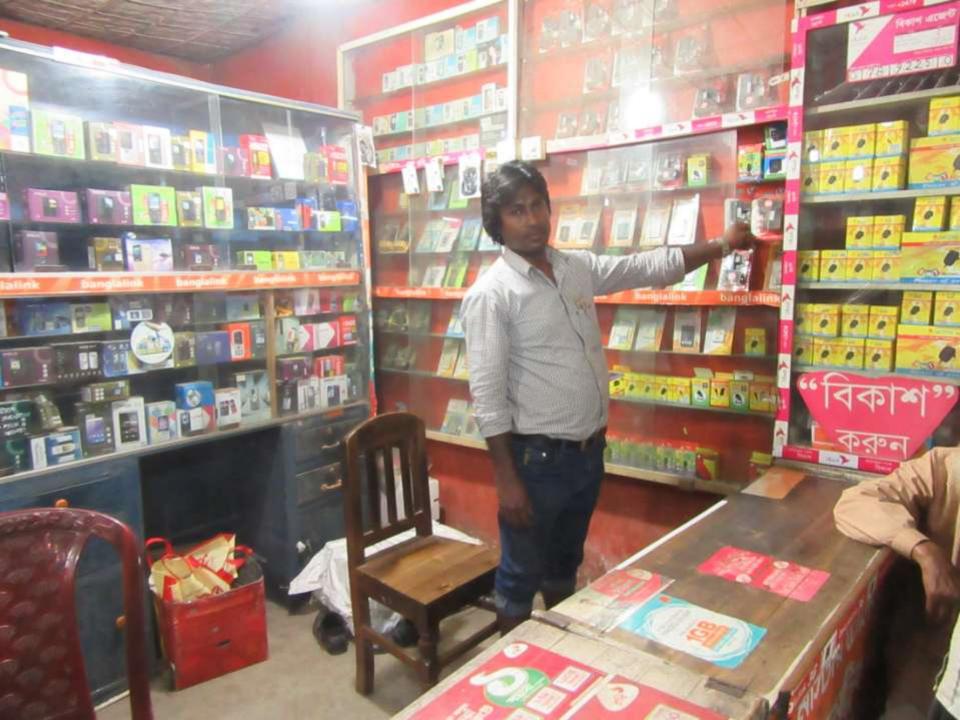

# Pictures

| Proposed Nobin Udyokta Business Info |
|--------------------------------------|
|--------------------------------------|

| 1 Toposca Mobili Gayokta Basiliess illio          |   |                                                                                                                                                                                                                                                                        |  |  |
|---------------------------------------------------|---|------------------------------------------------------------------------------------------------------------------------------------------------------------------------------------------------------------------------------------------------------------------------|--|--|
| Business Name                                     | : | MASTER TELICOM                                                                                                                                                                                                                                                         |  |  |
| Location                                          | : | Dhonbari Bas Stand ,Dhonbari                                                                                                                                                                                                                                           |  |  |
| Total Investment in BDT                           | : | BDT 3,70,000/-                                                                                                                                                                                                                                                         |  |  |
| Financing                                         | : | Self BDT 2,90,000/-(from existing business) 78%                                                                                                                                                                                                                        |  |  |
|                                                   |   | Required Investment BDT 80,000/-(as equity) 22%                                                                                                                                                                                                                        |  |  |
| Present salary/drawings from business (estimates) | : | BDT 5,000/-                                                                                                                                                                                                                                                            |  |  |
| Proposed Salary                                   | : | BDT 5,000/-                                                                                                                                                                                                                                                            |  |  |
| Size of shop                                      | : | 15 ft x 10 ft= 150 square ft                                                                                                                                                                                                                                           |  |  |
| Implementation                                    | : | <ul> <li>He has run his Business.</li> <li>The business is operating by entrepreneur. Existing no employes.</li> <li>Average 15 % gain on sales.</li> <li>Collects goods from Dhaka.</li> <li>The Shop is rented.</li> <li>Agreed grace period is 3 months.</li> </ul> |  |  |