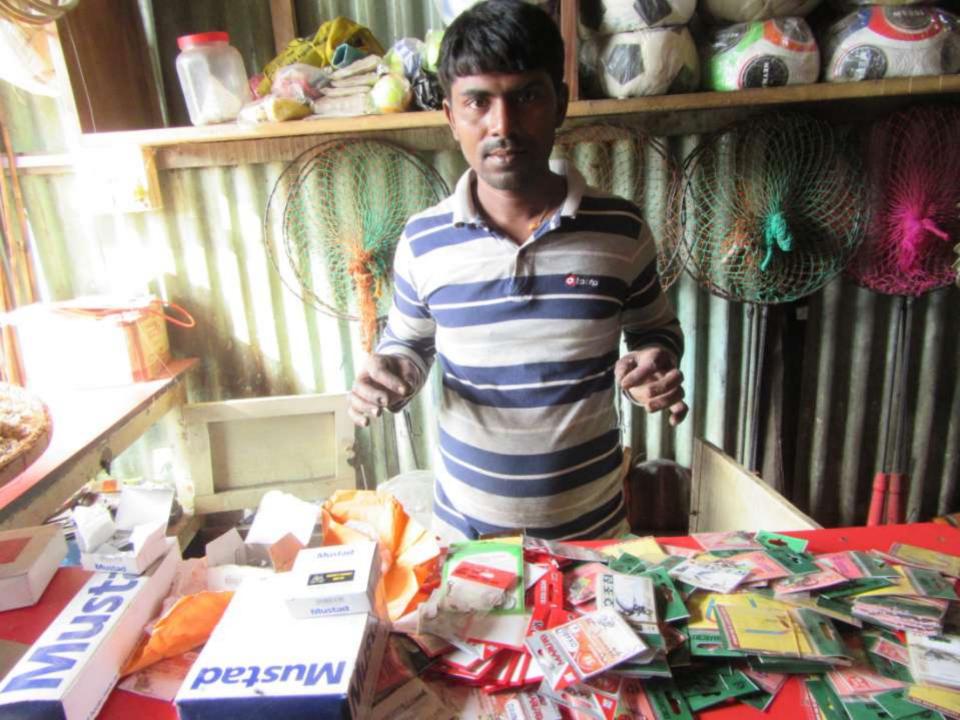

| Investment Breakdown |          |            |         |     |       |        |          |
|----------------------|----------|------------|---------|-----|-------|--------|----------|
|                      | Proposed |            |         |     |       |        |          |
| Particulars          | Qty.     | Unit Price | Amount  | Qty | Unit  | Amount | Proposed |
|                      |          |            | (BDT)   |     | Price | (BDT)  | Total    |
| Fishhook             | 210      | 40         | 8,400   | 100 | 50    | 5,000  | 13,400   |
| Ball                 | 100      | 60         | 6,000   | 200 | 100   | 20,000 | 26,000   |
| Yarn                 | 10       | 1250       | 12,500  | 50  | 200   | 10,000 | 22,500   |
| Fish Food            | 110      | 10         | 1,100   |     |       | 0      | 1,100    |
| Others               | 100      | 20         | 2,000   | 50  | 100   | 5,000  | 7,000    |
| Securities           |          |            | 200,000 |     |       |        | 200,000  |
| Total                | 530      |            | 230,000 | 400 |       | 40,000 | 270,000  |