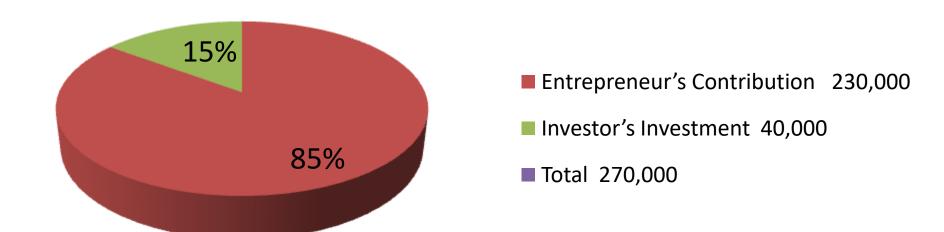

# **Proposed Nobin Udyokta Business Info**

**Business Name ASIA KHELA GHAR** Location

Korotia Bus stand

BDT 270,000/-

Total Investment in BDT Self BDT 230,000/-(from existing business) 85% **Financing** 

Required Investment BDT 40,000/-(as equity) 15%

| Investment Breakdown |          |            |         |     |       |        |          |
|----------------------|----------|------------|---------|-----|-------|--------|----------|
|                      | Proposed |            |         |     |       |        |          |
| Particulars          | Qty.     | Unit Price | Amount  | Qty | Unit  | Amount | Proposed |
|                      |          |            | (BDT)   |     | Price | (BDT)  | Total    |
| Fishhook             | 210      | 40         | 8,400   | 100 | 50    | 5,000  | 13,400   |
| Ball                 | 100      | 60         | 6,000   | 200 | 100   | 20,000 | 26,000   |
| Yarn                 | 10       | 1250       | 12,500  | 50  | 200   | 10,000 | 22,500   |
| Fish Food            | 110      | 10         | 1,100   |     |       | 0      | 1,100    |
| Others               | 100      | 20         | 2,000   | 50  | 100   | 5,000  | 7,000    |
| Securities           |          |            | 200,000 |     |       |        | 200,000  |
| Total                | 530      |            | 230,000 | 400 |       | 40,000 | 270,000  |