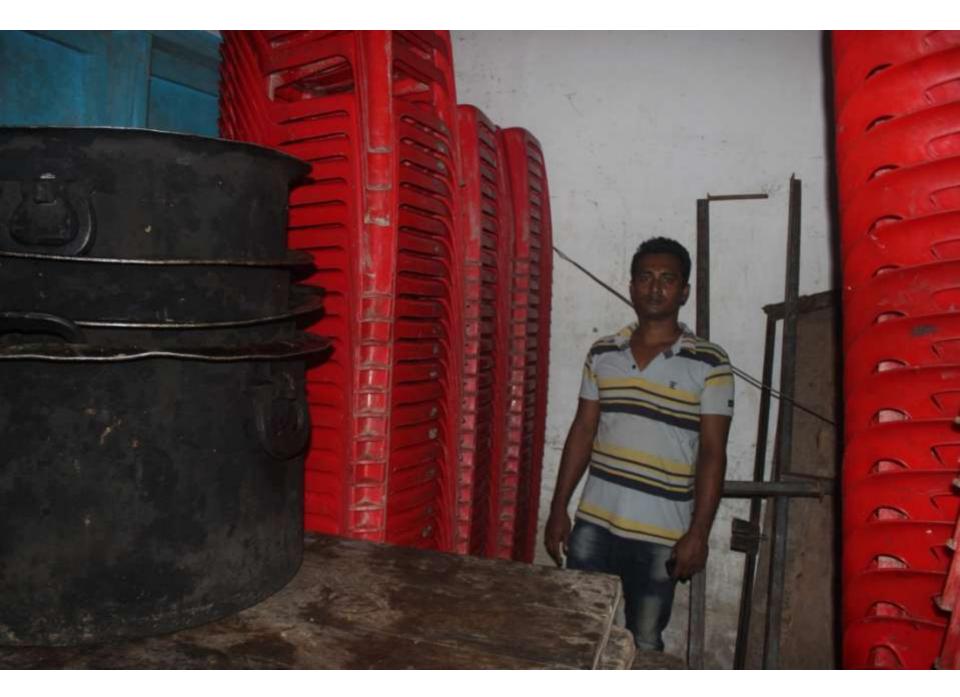

| Proposed Nobin Udyokta Business Info                 |   |                                                                                                                                                                                                                                                                                                                                                                                                                    |  |  |  |  |
|------------------------------------------------------|---|--------------------------------------------------------------------------------------------------------------------------------------------------------------------------------------------------------------------------------------------------------------------------------------------------------------------------------------------------------------------------------------------------------------------|--|--|--|--|
| Business Name                                        | : | CLASICK DECORAYTOR & ALOCKSOGGA                                                                                                                                                                                                                                                                                                                                                                                    |  |  |  |  |
| Location                                             | : | Babuler doken ,Saykenderpur, Dagonvuiyan,Feni.                                                                                                                                                                                                                                                                                                                                                                     |  |  |  |  |
| Total Investment in BDT                              | : | BDT 536,400/-                                                                                                                                                                                                                                                                                                                                                                                                      |  |  |  |  |
| Financing                                            | : | Self BDT 476,400/-(from existing business) 89%<br>Required Investment BDT 60,000/-(as equity) 11%                                                                                                                                                                                                                                                                                                                  |  |  |  |  |
| Present salary/drawings<br>from business (estimates) | : | BDT 5,000/-                                                                                                                                                                                                                                                                                                                                                                                                        |  |  |  |  |
| Proposed Salary                                      | : | BDT 5,000/-                                                                                                                                                                                                                                                                                                                                                                                                        |  |  |  |  |
| Implementation                                       | : | <ul> <li>The business is planned to be scaled up by investment in existing goods like; Plastic chair, melamine plate ,Table etc.</li> <li>Average 50% gain on sale.</li> <li>The business is operating by entrepreneur. Existing 03 employees. After getting equity fund 1 will be appointed.</li> <li>The shop is rented.</li> <li>Collects goods from Feni.</li> <li>Agreed grace period is 3 months.</li> </ul> |  |  |  |  |

| Investment Breakdown |        |            |          |     |       |        |          |
|----------------------|--------|------------|----------|-----|-------|--------|----------|
|                      | Existi | ing        | Proposed |     |       |        |          |
| Particulars          | Qty.   | Unit Price | Amount   | Qty | Unit  | Amount | Proposed |
|                      |        |            | (BDT)    |     | Price | (BDT)  | Total    |
| Chair                | 200    | 500        | 100000   | 120 | 500   | 60000  | 160000   |
| Plate full           | 150    | 180        | 27000    | 0   | 0     | 0      | 27000    |
| Table                | 24     | 2500       | 60000    | 0   | 0     | 0      | 60000    |
| Plate half           | 120    | 20         | 2400     | 0   | 0     | 0      | 2,400    |
| Showman              | 12     | 6000       | 72000    | 0   | 0     | 0      | 72,000   |
| Jouge                | 60     | 150        | 9000     | 0   | 0     | 0      | 9000     |
| Dram                 | 4      | 1000       | 4000     | 0   | 0     | 0      | 4,000    |
| Trepol               | 4      | 8000       | 32000    | 0   | 0     | 0      | 32,000   |
| Cloths               | 0      | 0          | 100000   | 0   | 0     | 0      | 100,000  |
| others               | 0      | 0          | 20000    | 0   | 0     | 0      | 20,000   |
| Security             | 0      | 0          | 50000    | 0   | 0     | 0      | 50,000   |
| Total                | 0      | 0          | 476400   | 120 | 500   | 60,000 | 536,400  |