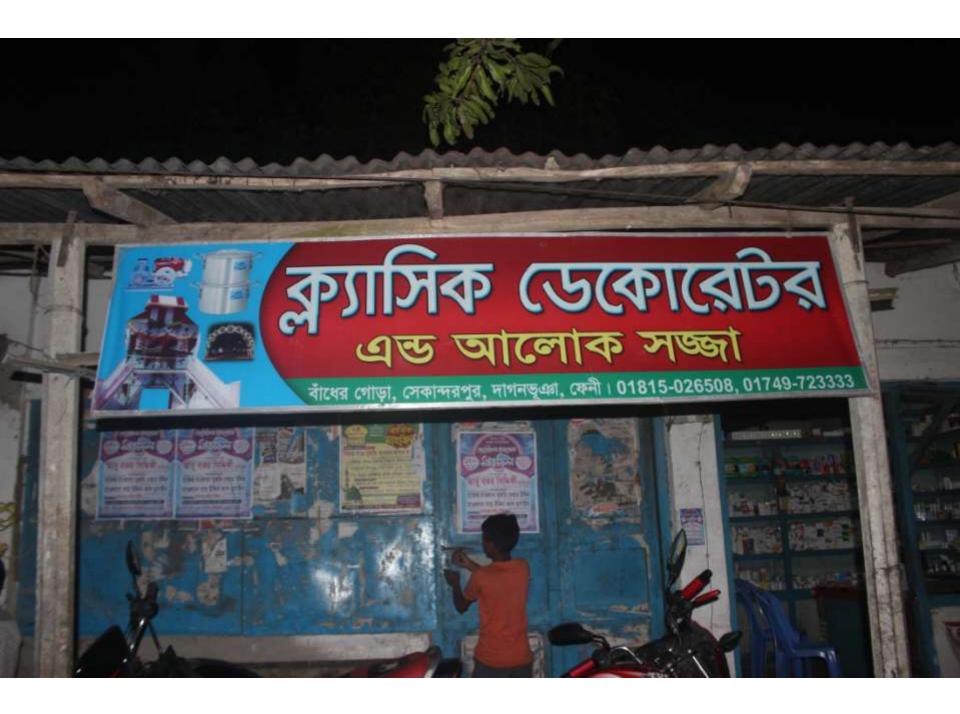

#### Proposed NU Business Name: CLASICK DECORAYTOR & ALOCKSOGGA

Project identification and prepared by: MD Bellal Hossain, Dagonvuiyan Unit, Feni

Project verified by: Shushanta Kumar Bishash

Samajik Byabosha Ltd.

| Proposed Nobin Udyokta Business Info                 |   |                                                                                                                                                                                                                                                                                                                                                                                                                    |  |  |  |  |
|------------------------------------------------------|---|--------------------------------------------------------------------------------------------------------------------------------------------------------------------------------------------------------------------------------------------------------------------------------------------------------------------------------------------------------------------------------------------------------------------|--|--|--|--|
| Business Name                                        | : | CLASICK DECORAYTOR & ALOCKSOGGA                                                                                                                                                                                                                                                                                                                                                                                    |  |  |  |  |
| Location                                             | : | Babuler doken ,Saykenderpur, Dagonvuiyan,Feni.                                                                                                                                                                                                                                                                                                                                                                     |  |  |  |  |
| Total Investment in BDT                              | : | BDT 536,400/-                                                                                                                                                                                                                                                                                                                                                                                                      |  |  |  |  |
| Financing                                            | : | Self BDT 476,400/-(from existing business) 89%<br>Required Investment BDT 60,000/-(as equity) 11%                                                                                                                                                                                                                                                                                                                  |  |  |  |  |
| Present salary/drawings<br>from business (estimates) | : | BDT 5,000/-                                                                                                                                                                                                                                                                                                                                                                                                        |  |  |  |  |
| Proposed Salary                                      | : | BDT 5,000/-                                                                                                                                                                                                                                                                                                                                                                                                        |  |  |  |  |
| Implementation                                       | : | <ul> <li>The business is planned to be scaled up by investment in existing goods like; Plastic chair, melamine plate ,Table etc.</li> <li>Average 50% gain on sale.</li> <li>The business is operating by entrepreneur. Existing 03 employees. After getting equity fund 1 will be appointed.</li> <li>The shop is rented.</li> <li>Collects goods from Feni.</li> <li>Agreed grace period is 3 months.</li> </ul> |  |  |  |  |