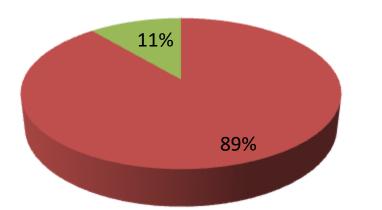

| Proposed Nobin Udyokta Business Info                 |   |                                                                                                                                                                                                                                                                                                                                                                                                                    |  |  |  |  |
|------------------------------------------------------|---|--------------------------------------------------------------------------------------------------------------------------------------------------------------------------------------------------------------------------------------------------------------------------------------------------------------------------------------------------------------------------------------------------------------------|--|--|--|--|
| Business Name                                        | : | CLASICK DECORAYTOR & ALOCKSOGGA                                                                                                                                                                                                                                                                                                                                                                                    |  |  |  |  |
| Location                                             | : | Babuler doken ,Saykenderpur, Dagonvuiyan,Feni.                                                                                                                                                                                                                                                                                                                                                                     |  |  |  |  |
| Total Investment in BDT                              | : | BDT 536,400/-                                                                                                                                                                                                                                                                                                                                                                                                      |  |  |  |  |
| Financing                                            | : | Self BDT 476,400/-(from existing business) 89%<br>Required Investment BDT 60,000/-(as equity) 11%                                                                                                                                                                                                                                                                                                                  |  |  |  |  |
| Present salary/drawings<br>from business (estimates) | : | BDT 5,000/-                                                                                                                                                                                                                                                                                                                                                                                                        |  |  |  |  |
| Proposed Salary                                      | : | BDT 5,000/-                                                                                                                                                                                                                                                                                                                                                                                                        |  |  |  |  |
| Implementation                                       | : | <ul> <li>The business is planned to be scaled up by investment in existing goods like; Plastic chair, melamine plate ,Table etc.</li> <li>Average 50% gain on sale.</li> <li>The business is operating by entrepreneur. Existing 03 employees. After getting equity fund 1 will be appointed.</li> <li>The shop is rented.</li> <li>Collects goods from Feni.</li> <li>Agreed grace period is 3 months.</li> </ul> |  |  |  |  |