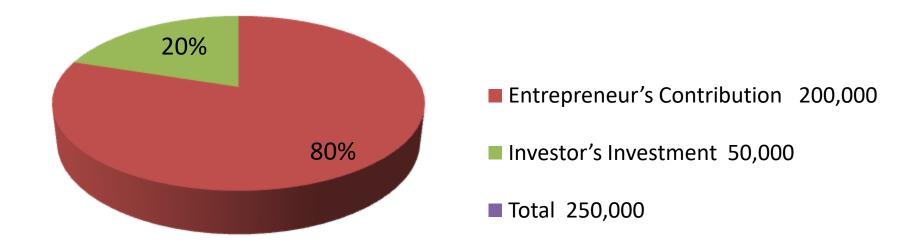

| Investment Breakdown |      |                                                 |          |      |    |          |         |
|----------------------|------|-------------------------------------------------|----------|------|----|----------|---------|
|                      |      | Proposed                                        |          |      |    |          |         |
| Particulars          | Qty. | Unit Price Amount Qty Unit Price Amount Propose |          |      |    | Proposed |         |
|                      |      |                                                 |          |      |    |          |         |
|                      |      |                                                 | (BDT)    |      |    | (BDT)    | Total   |
| biscuits             | 1000 | 100                                             | 1,00,000 | 1250 | 40 | 50000    | 150000  |
| Soft drink           | 0    | 0                                               | 50,000   | 0    | 0  | 0        | 50000   |
| Security             | 1    | 50000                                           | 50000    | 0    | 0  | 0        | 50000   |
| Total                | 1000 | 100                                             | 2,00,000 | 1250 | 40 | 50,000   | 250,000 |