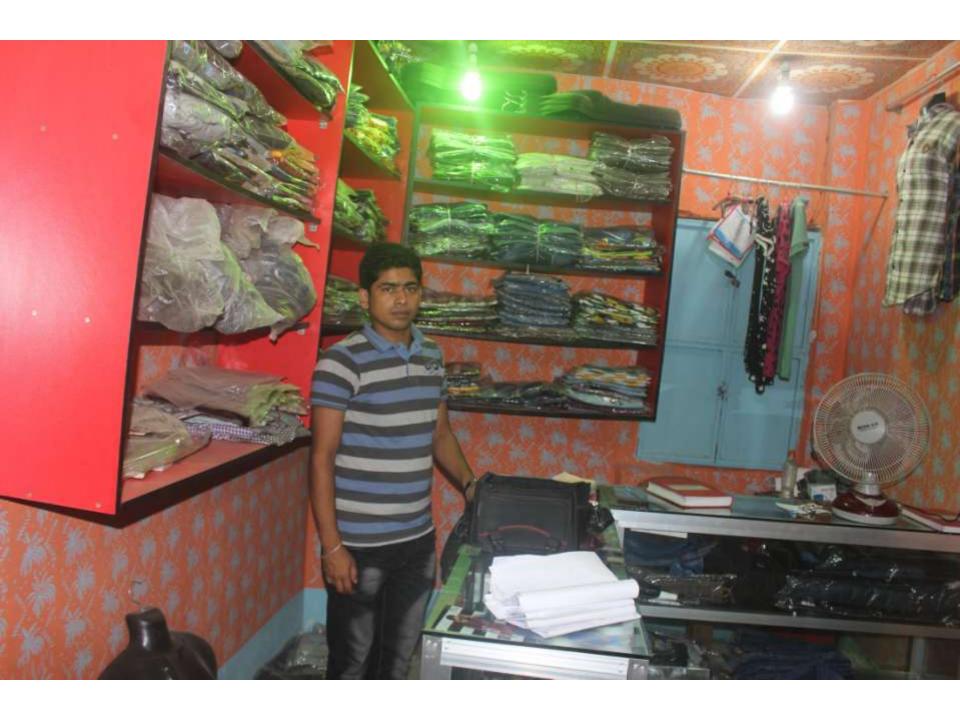

| Proposed Nobin Udyokta Business Info              |   |                                                                                                                                                                                                                                                                                                                                                                                                      |  |  |  |
|---------------------------------------------------|---|------------------------------------------------------------------------------------------------------------------------------------------------------------------------------------------------------------------------------------------------------------------------------------------------------------------------------------------------------------------------------------------------------|--|--|--|
| Business Name                                     | : | M/S MAA BABER DOHA FASHAION HOUHE                                                                                                                                                                                                                                                                                                                                                                    |  |  |  |
| Location                                          | : | Alipur Road ,Namer Bazar, Dagonbhuiyan, Feni                                                                                                                                                                                                                                                                                                                                                         |  |  |  |
| Total Investment in BDT                           | : | BDT 525500 /-                                                                                                                                                                                                                                                                                                                                                                                        |  |  |  |
| Financing                                         | : | Self BDT 455500/- (from existing business) 87%<br>Required Investment BDT 70,000/- (as equity) 13%                                                                                                                                                                                                                                                                                                   |  |  |  |
| Present salary/drawings from business (estimates) | : | BDT 5,000                                                                                                                                                                                                                                                                                                                                                                                            |  |  |  |
| Proposed Salary                                   | : | BDT 5,000                                                                                                                                                                                                                                                                                                                                                                                            |  |  |  |
| Size of shop                                      | : | 10 ft x 08 ft= 80 square ft                                                                                                                                                                                                                                                                                                                                                                          |  |  |  |
| Security of the shop                              | : | 50,000/=                                                                                                                                                                                                                                                                                                                                                                                             |  |  |  |
| Implementation                                    | : | <ul> <li>The business is planned to be scaled up by investment in existing goods like; Garments items ,etc.</li> <li>Average 15% gain on sales.</li> <li>The business is operating by entrepreneur. Existing 1 employee.</li> <li>After getting equity fund 01 will be appointed</li> <li>The shop is won .</li> <li>Collects goods from Dhaka.</li> <li>Agreed grace period is 3 months.</li> </ul> |  |  |  |