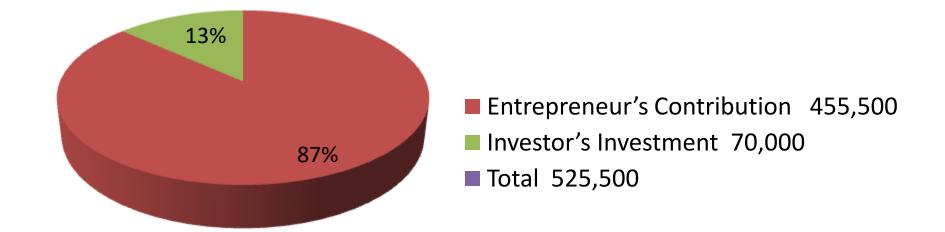

| Proposed Nobin Udyokta Business Info              |   |                                                                                                                                                                                                                                                                                                                                                                                                      |  |  |  |
|---------------------------------------------------|---|------------------------------------------------------------------------------------------------------------------------------------------------------------------------------------------------------------------------------------------------------------------------------------------------------------------------------------------------------------------------------------------------------|--|--|--|
| Business Name                                     | : | M/S MAA BABER DOHA FASHAION HOUHE                                                                                                                                                                                                                                                                                                                                                                    |  |  |  |
| Location                                          | : | Alipur Road ,Namer Bazar, Dagonbhuiyan, Feni                                                                                                                                                                                                                                                                                                                                                         |  |  |  |
| Total Investment in BDT                           | : | BDT 525500 /-                                                                                                                                                                                                                                                                                                                                                                                        |  |  |  |
| Financing                                         | : | Self BDT 455500/- (from existing business) 87%<br>Required Investment BDT 70,000/- (as equity) 13%                                                                                                                                                                                                                                                                                                   |  |  |  |
| Present salary/drawings from business (estimates) | : | BDT 5,000                                                                                                                                                                                                                                                                                                                                                                                            |  |  |  |
| Proposed Salary                                   | : | BDT 5,000                                                                                                                                                                                                                                                                                                                                                                                            |  |  |  |
| Size of shop                                      | : | 10 ft x 08 ft= 80 square ft                                                                                                                                                                                                                                                                                                                                                                          |  |  |  |
| Security of the shop                              | : | 50,000/=                                                                                                                                                                                                                                                                                                                                                                                             |  |  |  |
| Implementation                                    | : | <ul> <li>The business is planned to be scaled up by investment in existing goods like; Garments items ,etc.</li> <li>Average 15% gain on sales.</li> <li>The business is operating by entrepreneur. Existing 1 employee.</li> <li>After getting equity fund 01 will be appointed</li> <li>The shop is won .</li> <li>Collects goods from Dhaka.</li> <li>Agreed grace period is 3 months.</li> </ul> |  |  |  |

| Investment Breakdown |                  |       |          |      |                         |        |          |
|----------------------|------------------|-------|----------|------|-------------------------|--------|----------|
|                      | Existing         |       | Proposed |      |                         |        |          |
| Particulars          | Particulars Qty. |       | Amount   | Qty. | Unit Price Amount (BDT) |        | Proposed |
|                      |                  | Price | (BDT)    |      |                         |        | Total    |
| Pant                 | 250              | 450   | 112500   | 50   | 450                     | 22500  | 135000   |
| Shart                | 150              | 400   | 60000    | 50   | 400                     | 20000  | 80000    |
| T-Shart              | 400              | 250   | 100000   | 50   | 250                     | 12500  | 112500   |
| Gangi                | 30               | 100   | 3000     | 0    | 0                       | 0      | 3,000    |
| Punjabi              | 400              | 450   | 180000   | 30   | 500                     | 15,000 | 195,000  |
| Total                | 0                | 0     | 455500   | 0    | 0                       | 70,000 | 525500   |