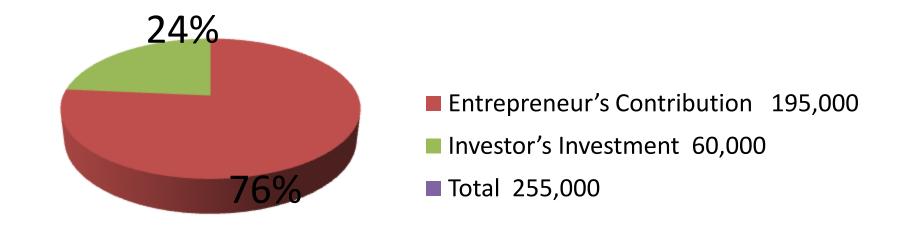

| Investment Breakdown |        |                   |              |      |                   |              |                       |  |
|----------------------|--------|-------------------|--------------|------|-------------------|--------------|-----------------------|--|
|                      | isting |                   | Proposed     |      |                   |              |                       |  |
| Particulars          | Qty.   | <b>Unit Price</b> | Amount (BDT) | Qty. | <b>Unit Price</b> | Amount (BDT) | <b>Proposed Total</b> |  |
| Kerosoine Oil        | 60     | 66                | 3,960        | 0    | 0                 | 0            | 3,960                 |  |
| Diesel               | 70     | 66                | 4,620        | 0    | 0                 | 0            | 4,620                 |  |
| Rice                 | 3      | 1900              | 5,700        | 10   | 1900              | 19,000       | 24,700                |  |
| Pulse                | 1      | 1640              | 1,640        | 8    | 1640              | 13,120       | 14,760                |  |
| Sugar                | 1      | 3120              | 3,120        | 0    | 0                 | 0            | 3,120                 |  |
| Soft Drinks          | 20     | 220               | 4,400        | 0    | 0                 | 0            | 4,400                 |  |
| Juice                | 1      | 20000             | 20,000       | 0    | 0                 | 0            | 20,000                |  |
| Oil                  | 1      | 5000              | 5,000        | 15   | 1260              | 18,900       | 23,900                |  |
| Others               | 1      | 131560            | 131,560      | 1    | 8980              | 8,980        | 140,540               |  |
| Security             | 1      | 15000             | 15,000       | 0    | 0                 | 0            | 15,000                |  |
| Total                | 159    |                   | 195,000      | 34   |                   | 60,000       | 255,000               |  |