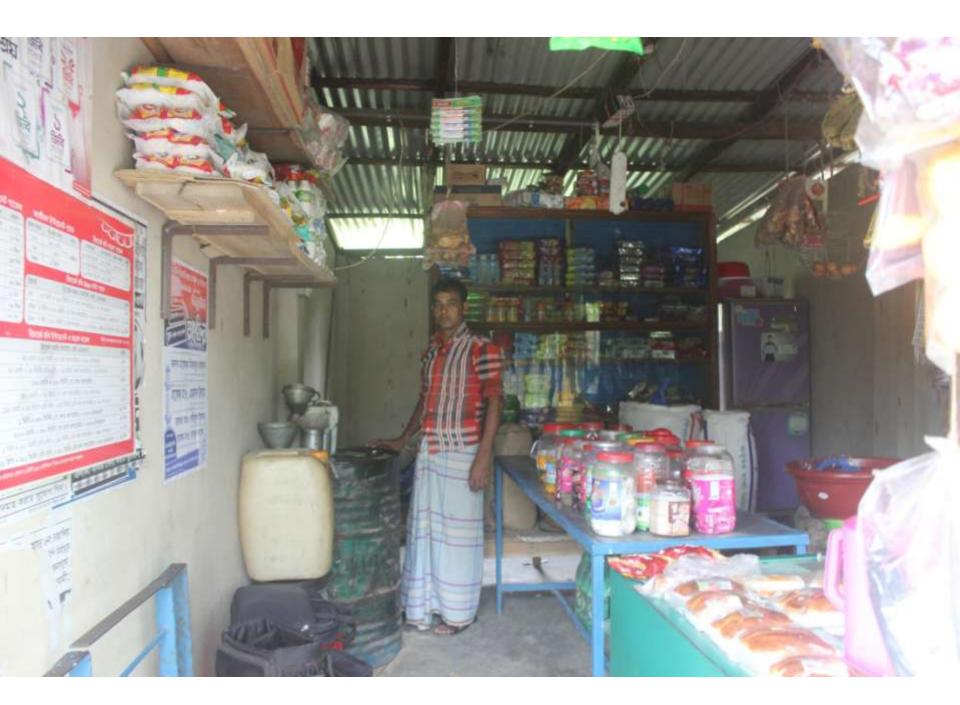

|              |  |  |  |
| 2.3 | Ownership Tr. Fee)                                 | 24,000       | 24,000       | 24,000       |  |  |  |
|     |                                                    |              |              |              |  |  |  |
|     | Total Cash Outflow                                 | 84,000       | 24,000       | 24,000       |  |  |  |
| 3   | Net Cash Surplus                                   | 104,400      | 217,200      | 339,840      |  |  |  |

## **SWOT ANALYSIS**

## Strength

Employment: Self: 01 Family:0 Others:0

Experience & Skill: 04 Years

Skill and experience;

## WEAKNESS

Lack of Capital/Investment

## **O**PPORTUNITIES

Huge demand in the community Location of farm; Regular customers;

## THREATS

Theft Fire

# Pictures















## **FAMILY PICTURE**