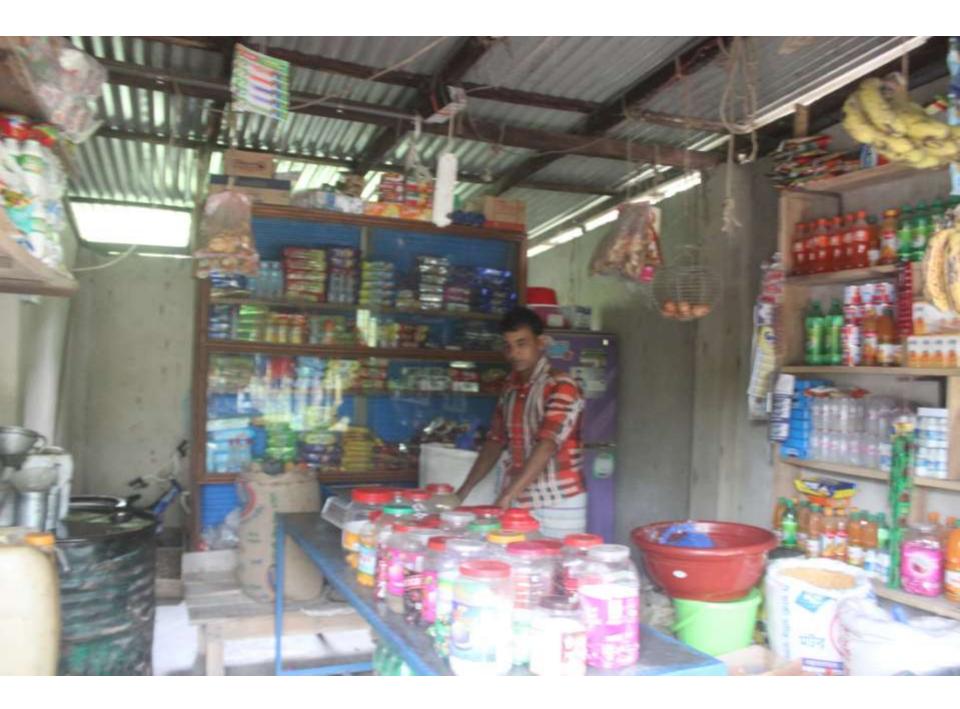

| Propo | sed | Nobin | Udyokta | <b>Business</b> | Info |
|-------|-----|-------|---------|-----------------|------|
|       |     |       |         | <u> </u>        |      |

| 1 Toposca Nobili Gayokta Basiliess Illio          |     |                                                                                                                                                                                                                                                                                                                                                 |  |
|---------------------------------------------------|-----|-------------------------------------------------------------------------------------------------------------------------------------------------------------------------------------------------------------------------------------------------------------------------------------------------------------------------------------------------|--|
| Business Name                                     | :   | NEYAMOT ULLAH STORE                                                                                                                                                                                                                                                                                                                             |  |
| Location                                          | :   | Satbaria Sonagazi, Feni                                                                                                                                                                                                                                                                                                                         |  |
| Total Investment in BDT                           | :   | BDT 2,55,000/-                                                                                                                                                                                                                                                                                                                                  |  |
| Financing                                         | :   | Self BDT 195,000/-(from existing business) 76% Required Investment BDT 60,000/-(as equity) 24%                                                                                                                                                                                                                                                  |  |
| Present salary/drawings from business (estimates) | :   | BDT 5,000/-                                                                                                                                                                                                                                                                                                                                     |  |
| Proposed Salary                                   | • • | BDT 5,000/-                                                                                                                                                                                                                                                                                                                                     |  |
| Size of shop                                      | •   | 25 ft x 11 ft= 275 square ft                                                                                                                                                                                                                                                                                                                    |  |
| Implementation                                    | :   | <ul> <li>The business is planned to be scaled up by investment in existing goods like, grocery item etc.</li> <li>Average 15% gain on sales.</li> <li>The business is operating by entrepreneur. Existing no employee.</li> <li>Collects goods from Sonagazi.</li> <li>The farm is rented.</li> <li>Agreed grace period is 3 months.</li> </ul> |  |

# Pictures