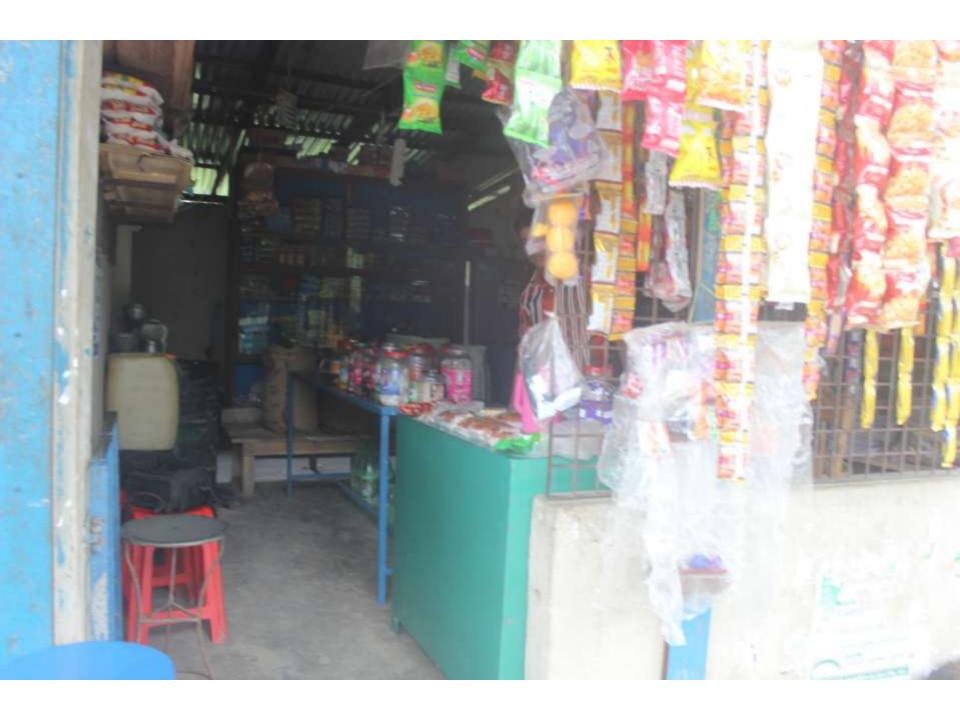

| Propo | sed | Nobin | Udyokta | <b>Business</b> | Info |
|-------|-----|-------|---------|-----------------|------|
|       |     |       |         | <u> </u>        |      |

| 1 Toposca Nobili Gayokta Basiliess Illio          |     |                                                                                                                                                                                                                                                                                                                                                 |  |
|---------------------------------------------------|-----|-------------------------------------------------------------------------------------------------------------------------------------------------------------------------------------------------------------------------------------------------------------------------------------------------------------------------------------------------|--|
| Business Name                                     | :   | NEYAMOT ULLAH STORE                                                                                                                                                                                                                                                                                                                             |  |
| Location                                          | :   | Satbaria Sonagazi, Feni                                                                                                                                                                                                                                                                                                                         |  |
| Total Investment in BDT                           | :   | BDT 2,55,000/-                                                                                                                                                                                                                                                                                                                                  |  |
| Financing                                         | :   | Self BDT 195,000/-(from existing business) 76% Required Investment BDT 60,000/-(as equity) 24%                                                                                                                                                                                                                                                  |  |
| Present salary/drawings from business (estimates) | :   | BDT 5,000/-                                                                                                                                                                                                                                                                                                                                     |  |
| Proposed Salary                                   | • • | BDT 5,000/-                                                                                                                                                                                                                                                                                                                                     |  |
| Size of shop                                      | •   | 25 ft x 11 ft= 275 square ft                                                                                                                                                                                                                                                                                                                    |  |
| Implementation                                    | :   | <ul> <li>The business is planned to be scaled up by investment in existing goods like, grocery item etc.</li> <li>Average 15% gain on sales.</li> <li>The business is operating by entrepreneur. Existing no employee.</li> <li>Collects goods from Sonagazi.</li> <li>The farm is rented.</li> <li>Agreed grace period is 3 months.</li> </ul> |  |

# Pictures