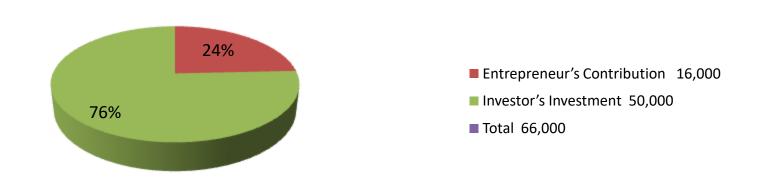

| Proposed Nobin Udyokta Business Info              |          |                                                                                                                                                                                                                                                                           |  |  |
|---------------------------------------------------|----------|---------------------------------------------------------------------------------------------------------------------------------------------------------------------------------------------------------------------------------------------------------------------------|--|--|
| Business Name                                     | :        | : JAHED DECORATOR                                                                                                                                                                                                                                                         |  |  |
| Location                                          | :        | Motigong Bazar, Sonagazi, Fani.                                                                                                                                                                                                                                           |  |  |
| Total Investment in BDT                           | :        | BDT 66,000/-                                                                                                                                                                                                                                                              |  |  |
| Financing                                         | ••       | Self BDT 1,6000/-(from existing business) 76% Required Investment BDT 50,000/-(as equity) 24%                                                                                                                                                                             |  |  |
| Present salary/drawings from business (estimates) | :        | BDT 5,000/-                                                                                                                                                                                                                                                               |  |  |
| Proposed Salary                                   | <b>:</b> | BDT 5,000/-                                                                                                                                                                                                                                                               |  |  |
| Size of shop                                      | <b>:</b> | 12 ft x 10 ft= 120 square ft                                                                                                                                                                                                                                              |  |  |
| Implementation                                    | ••       | <ul> <li>He has run his Business.</li> <li>The business is operating by entrepreneur. Existing Two employees.</li> <li>Collects goods from Fani.</li> <li>Average 50 % gain on Service.</li> <li>The Shop is rented.</li> <li>Agreed grace period is 3 months.</li> </ul> |  |  |

## **Source of Finance**

48

50,000

66,000

| Financial Projection (BDT)                   |       |         |         |        |        |  |  |
|----------------------------------------------|-------|---------|---------|--------|--------|--|--|
| Particular                                   | Daily | Monthly | Year -1 | Year-2 | Year-3 |  |  |
| Revenue(Sales)                               |       |         |         |        |        |  |  |
| Patil, Plate, Table, Chair, Glass, Cloth ETC | 2300  | 69000   | 828000  | 869400 | 912870 |  |  |
| Total Sales(A)                               | 2300  | 69000   | 828000  | 869400 | 912870 |  |  |
| Less Variable Expense (B)                    |       |         |         |        |        |  |  |
| Patil, Plate, Table, Chair, Glass, Cloth ETC | 1150  | 34500   | 414000  | 434700 | 456435 |  |  |
| Total Variable Expense                       | 1150  | 34500   | 414000  | 434700 | 456435 |  |  |
| Contributon Margin (CM) [C=(A-B)]            | 1150  | 34500   | 414000  | 434700 | 456435 |  |  |
| Less Fixed Expense                           |       |         |         |        |        |  |  |
| Rent                                         |       | 1000    | 12000   | 12000  | 12000  |  |  |
| Electric Bill                                |       | 200     | 2400    | 2700   | 3000   |  |  |
| Salary (Self)                                |       | 5000    | 60000   | 60000  | 60000  |  |  |
| Salary (Staff)                               |       | 12000   | 144000  | 144000 | 144000 |  |  |
| Entertainment                                |       | 300     | 3600    | 3600   | 3600   |  |  |
| Gard                                         |       | 100     | 1200    | 1200   | 1200   |  |  |
| Mobil Bill                                   |       | 400     | 4800    | 4900   | 5000   |  |  |
| Total Fixed Cost (D)                         |       | 19000   | 228000  | 228400 | 228800 |  |  |
| Net Profit (E)= [C-D]                        |       | 15500   | 186000  | 195300 | 205065 |  |  |
| Investment Pay Back                          |       |         | 20,000  | 20,000 | 20,000 |  |  |