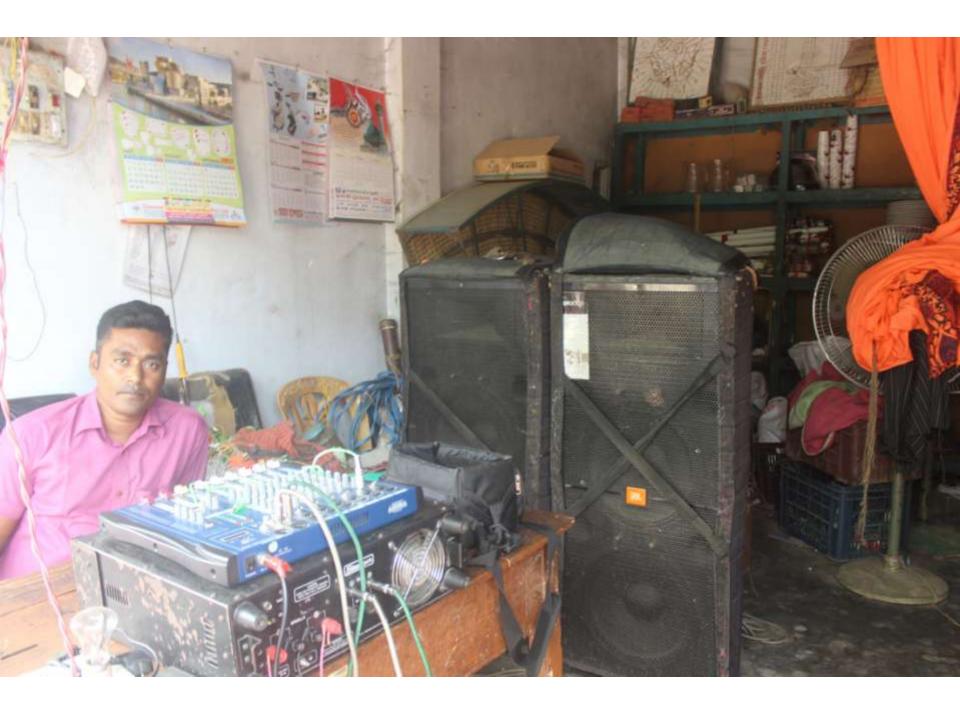

# Pictures

| Proposed Nobin Udyokta Business Info              |   |                                                 |  |  |  |
|---------------------------------------------------|---|-------------------------------------------------|--|--|--|
| Business Name                                     | • | : BELAL LAIGHTING                               |  |  |  |
| Location                                          | : | Miza bazar,chagolnya, Fani                      |  |  |  |
| Total Investment in BDT                           | : | BDT 6,50,000/-                                  |  |  |  |
| Financing                                         | : | Self BDT 5,80,000/-(from existing business) 89% |  |  |  |
|                                                   |   | Required Investment BDT 70,000/-(as equity) 11% |  |  |  |
| Present salary/drawings from business (estimates) | : | BDT 5,000/-                                     |  |  |  |
| Proposed Salary                                   | : | BDT 5,000/-                                     |  |  |  |
| Size of shop                                      | : | 16 ft x 16 ft= 256 square ft                    |  |  |  |

■The business is operating by entrepreneur. Existing one employee.

■He has run his Business.

■Collects goods from Fani.

■The Shop is rented.

■Average 20 % gain on sales.

Agreed grace period is 3 months.

Implementation