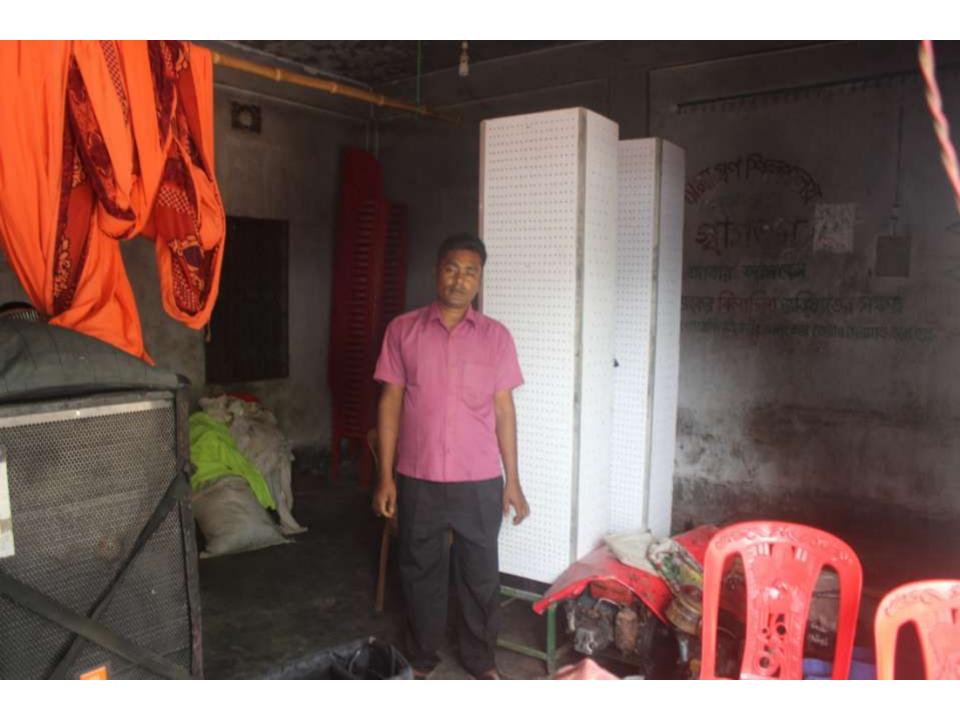

# Pictures

| Proposed Nobin Udyokta Business Info              |   |                                                 |  |  |  |
|---------------------------------------------------|---|-------------------------------------------------|--|--|--|
| Business Name                                     | • | : BELAL LAIGHTING                               |  |  |  |
| Location                                          | : | Miza bazar,chagolnya, Fani                      |  |  |  |
| Total Investment in BDT                           | : | BDT 6,50,000/-                                  |  |  |  |
| Financing                                         | : | Self BDT 5,80,000/-(from existing business) 89% |  |  |  |
|                                                   |   | Required Investment BDT 70,000/-(as equity) 11% |  |  |  |
| Present salary/drawings from business (estimates) | : | BDT 5,000/-                                     |  |  |  |
| Proposed Salary                                   | : | BDT 5,000/-                                     |  |  |  |
| Size of shop                                      | : | 16 ft x 16 ft= 256 square ft                    |  |  |  |

■The business is operating by entrepreneur. Existing one employee.

■He has run his Business.

■Collects goods from Fani.

■The Shop is rented.

■Average 20 % gain on sales.

Agreed grace period is 3 months.

Implementation