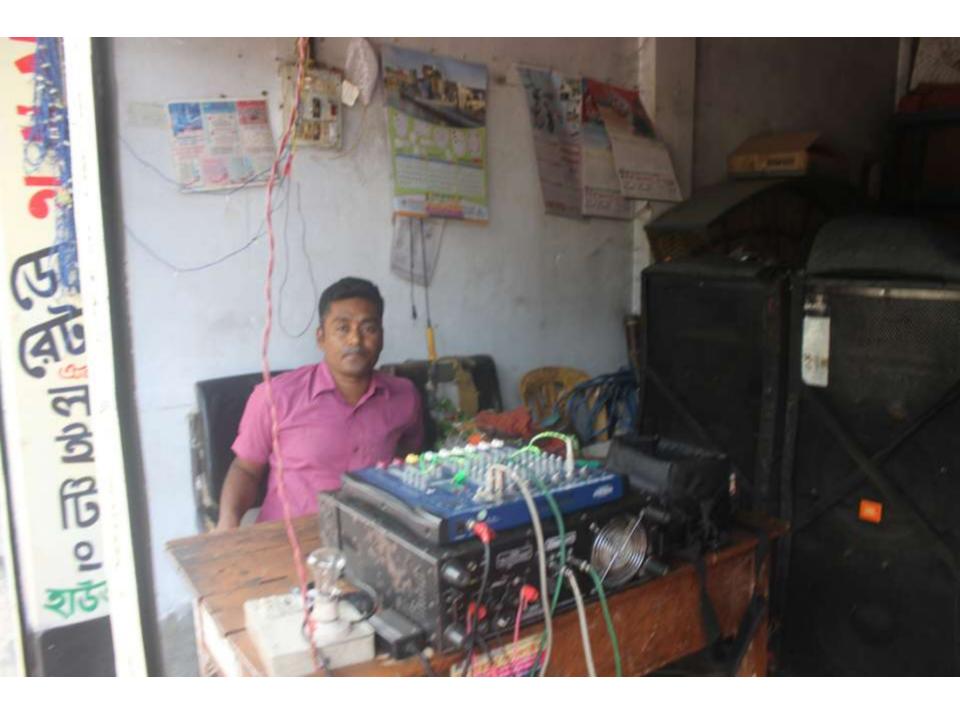

# Pictures

| Proposed Nobin Udyokta Business Info              |   |                                                 |  |  |  |
|---------------------------------------------------|---|-------------------------------------------------|--|--|--|
| Business Name                                     | • | : BELAL LAIGHTING                               |  |  |  |
| Location                                          | : | Miza bazar,chagolnya, Fani                      |  |  |  |
| Total Investment in BDT                           | : | BDT 6,50,000/-                                  |  |  |  |
| Financing                                         | : | Self BDT 5,80,000/-(from existing business) 89% |  |  |  |
|                                                   |   | Required Investment BDT 70,000/-(as equity) 11% |  |  |  |
| Present salary/drawings from business (estimates) | : | BDT 5,000/-                                     |  |  |  |
| Proposed Salary                                   | : | BDT 5,000/-                                     |  |  |  |
| Size of shop                                      | : | 16 ft x 16 ft= 256 square ft                    |  |  |  |

■The business is operating by entrepreneur. Existing one employee.

■He has run his Business.

■Collects goods from Fani.

■The Shop is rented.

■Average 20 % gain on sales.

Agreed grace period is 3 months.

Implementation