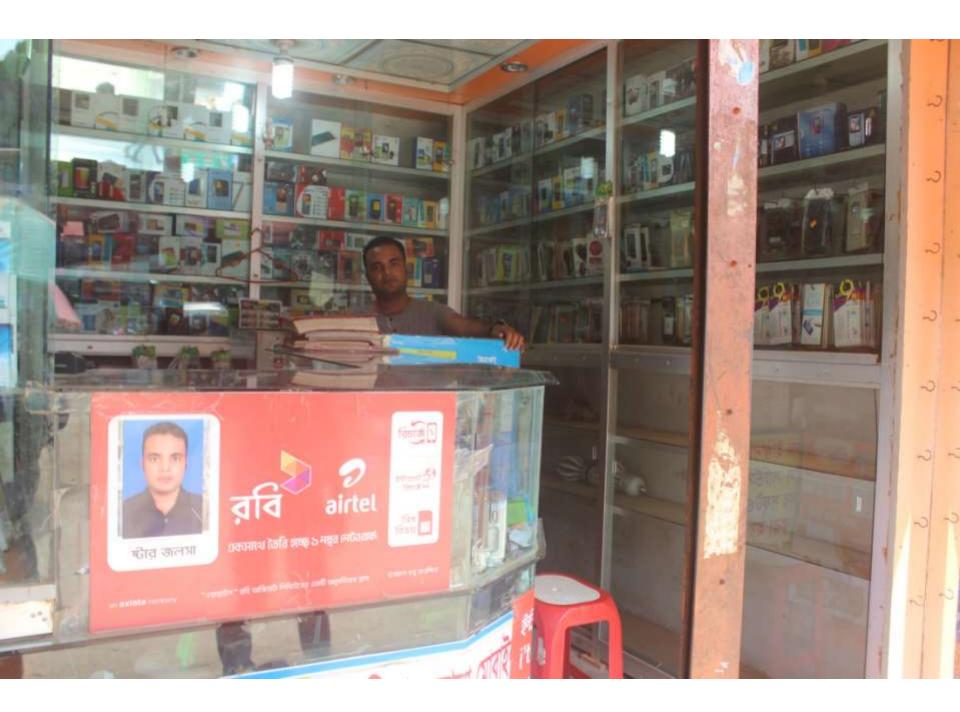

| Proposed Nobin Udyokta Business Info              |   |                                                                                                                                                                                                                                                                       |  |  |  |
|---------------------------------------------------|---|-----------------------------------------------------------------------------------------------------------------------------------------------------------------------------------------------------------------------------------------------------------------------|--|--|--|
| Business Name                                     |   | EKRAM MOBILE SHOP                                                                                                                                                                                                                                                     |  |  |  |
| Location                                          | : | College Road ,Chagolnya, Fani.                                                                                                                                                                                                                                        |  |  |  |
| Total Investment in BDT                           | : | BDT 4,70,000/-                                                                                                                                                                                                                                                        |  |  |  |
| Financing                                         | : | Self BDT 4,00,000/-(from existing business) 85% Required Investment BDT 70,000/-(as equity) 15%                                                                                                                                                                       |  |  |  |
| Present salary/drawings from business (estimates) | : | BDT 5,000/-                                                                                                                                                                                                                                                           |  |  |  |
| Proposed Salary                                   | : | BDT 5,000/-                                                                                                                                                                                                                                                           |  |  |  |
| Size of shop                                      | : | 12 ft x 10 ft= 120 square ft                                                                                                                                                                                                                                          |  |  |  |
| Implementation                                    | : | <ul> <li>He has run his Business.</li> <li>The business is operating by entrepreneur. Existing no employee.</li> <li>Collects goods from Fani.</li> <li>Average 20 % gain on sales.</li> <li>The Shop is rented.</li> <li>Agreed grace period is 3 months.</li> </ul> |  |  |  |