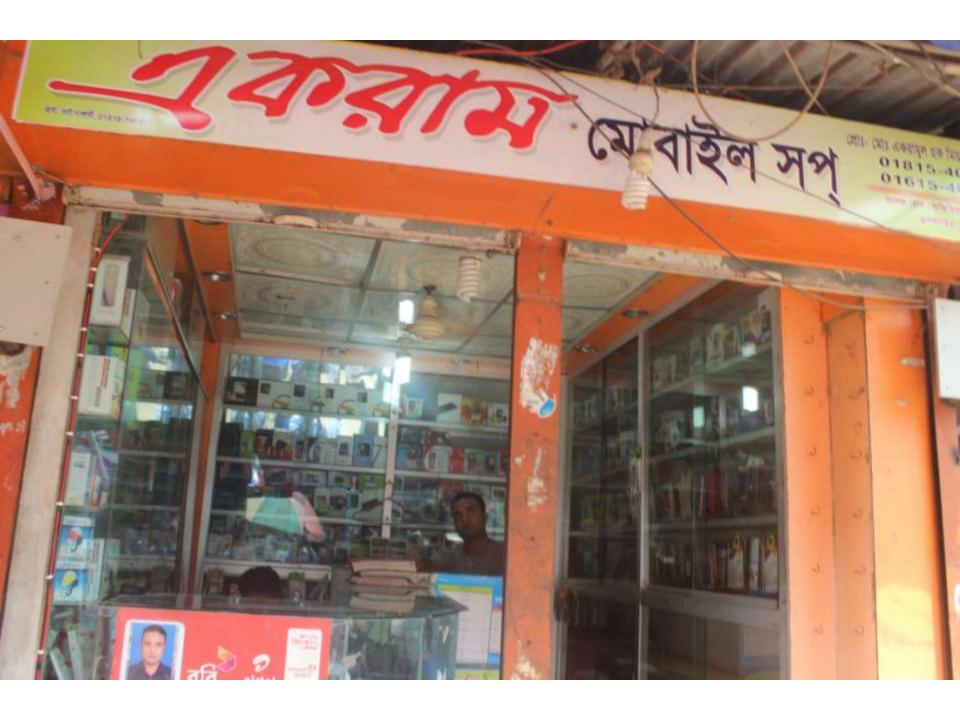

| Proposed Nobin Udyokta Business Info              |   |                                                                                                                                                                                                                                                                       |  |  |  |
|---------------------------------------------------|---|-----------------------------------------------------------------------------------------------------------------------------------------------------------------------------------------------------------------------------------------------------------------------|--|--|--|
| Business Name                                     |   | EKRAM MOBILE SHOP                                                                                                                                                                                                                                                     |  |  |  |
| Location                                          | : | College Road ,Chagolnya, Fani.                                                                                                                                                                                                                                        |  |  |  |
| Total Investment in BDT                           | : | BDT 4,70,000/-                                                                                                                                                                                                                                                        |  |  |  |
| Financing                                         | : | Self BDT 4,00,000/-(from existing business) 85% Required Investment BDT 70,000/-(as equity) 15%                                                                                                                                                                       |  |  |  |
| Present salary/drawings from business (estimates) | : | BDT 5,000/-                                                                                                                                                                                                                                                           |  |  |  |
| Proposed Salary                                   | : | BDT 5,000/-                                                                                                                                                                                                                                                           |  |  |  |
| Size of shop                                      | : | 12 ft x 10 ft= 120 square ft                                                                                                                                                                                                                                          |  |  |  |
| Implementation                                    | : | <ul> <li>He has run his Business.</li> <li>The business is operating by entrepreneur. Existing no employee.</li> <li>Collects goods from Fani.</li> <li>Average 20 % gain on sales.</li> <li>The Shop is rented.</li> <li>Agreed grace period is 3 months.</li> </ul> |  |  |  |