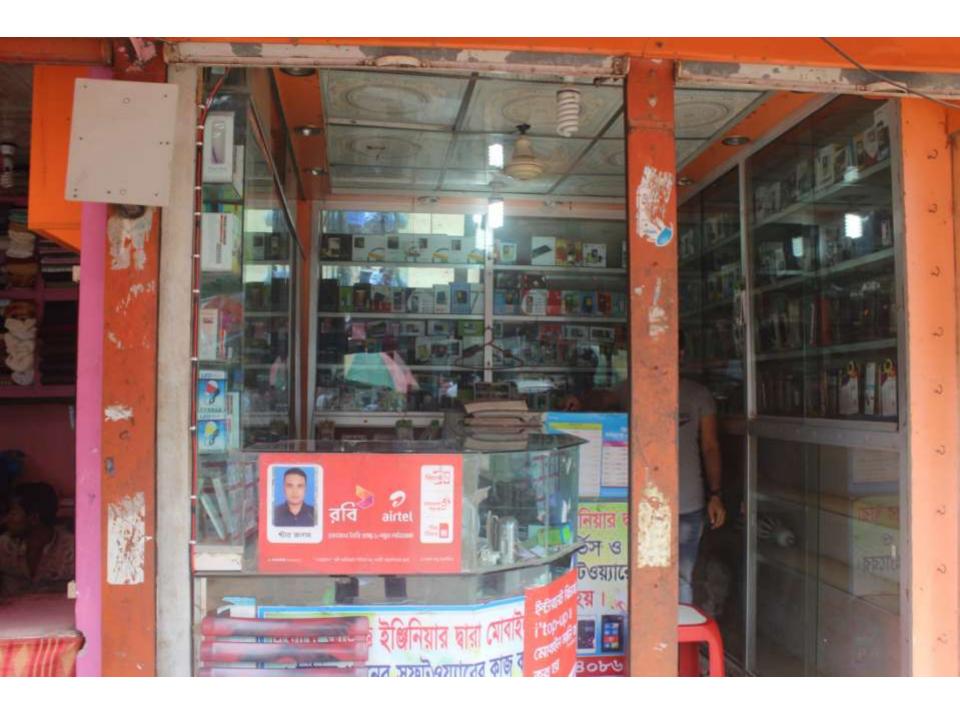

| Proposed Nobin Udyokta Business Info              |   |                                                                                                                                                                                                                                                                       |  |  |  |
|---------------------------------------------------|---|-----------------------------------------------------------------------------------------------------------------------------------------------------------------------------------------------------------------------------------------------------------------------|--|--|--|
| Business Name                                     |   | EKRAM MOBILE SHOP                                                                                                                                                                                                                                                     |  |  |  |
| Location                                          | : | College Road ,Chagolnya, Fani.                                                                                                                                                                                                                                        |  |  |  |
| Total Investment in BDT                           | : | BDT 4,70,000/-                                                                                                                                                                                                                                                        |  |  |  |
| Financing                                         | : | Self BDT 4,00,000/-(from existing business) 85% Required Investment BDT 70,000/-(as equity) 15%                                                                                                                                                                       |  |  |  |
| Present salary/drawings from business (estimates) | : | BDT 5,000/-                                                                                                                                                                                                                                                           |  |  |  |
| Proposed Salary                                   | : | BDT 5,000/-                                                                                                                                                                                                                                                           |  |  |  |
| Size of shop                                      | : | 12 ft x 10 ft= 120 square ft                                                                                                                                                                                                                                          |  |  |  |
| Implementation                                    | : | <ul> <li>He has run his Business.</li> <li>The business is operating by entrepreneur. Existing no employee.</li> <li>Collects goods from Fani.</li> <li>Average 20 % gain on sales.</li> <li>The Shop is rented.</li> <li>Agreed grace period is 3 months.</li> </ul> |  |  |  |