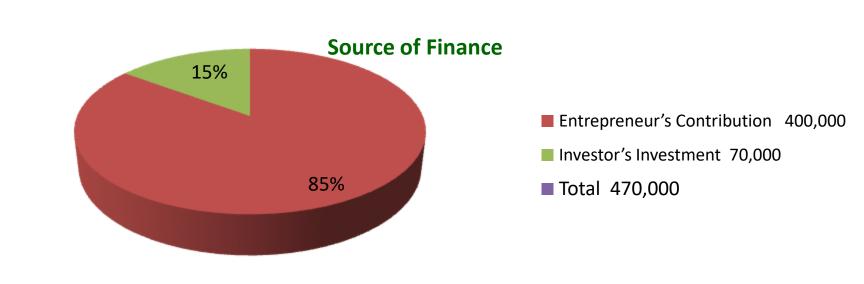

| Proposed Nobin Udyokta Business Info              |   |                                                                                                                                                                                                                                                                       |  |  |  |
|---------------------------------------------------|---|-----------------------------------------------------------------------------------------------------------------------------------------------------------------------------------------------------------------------------------------------------------------------|--|--|--|
| Business Name                                     |   | EKRAM MOBILE SHOP                                                                                                                                                                                                                                                     |  |  |  |
| Location                                          | : | College Road ,Chagolnya, Fani.                                                                                                                                                                                                                                        |  |  |  |
| Total Investment in BDT                           | : | BDT 4,70,000/-                                                                                                                                                                                                                                                        |  |  |  |
| Financing                                         | : | Self BDT 4,00,000/-(from existing business) 85% Required Investment BDT 70,000/-(as equity) 15%                                                                                                                                                                       |  |  |  |
| Present salary/drawings from business (estimates) | : | BDT 5,000/-                                                                                                                                                                                                                                                           |  |  |  |
| Proposed Salary                                   | : | BDT 5,000/-                                                                                                                                                                                                                                                           |  |  |  |
| Size of shop                                      | : | 12 ft x 10 ft= 120 square ft                                                                                                                                                                                                                                          |  |  |  |
| Implementation                                    | : | <ul> <li>He has run his Business.</li> <li>The business is operating by entrepreneur. Existing no employee.</li> <li>Collects goods from Fani.</li> <li>Average 20 % gain on sales.</li> <li>The Shop is rented.</li> <li>Agreed grace period is 3 months.</li> </ul> |  |  |  |