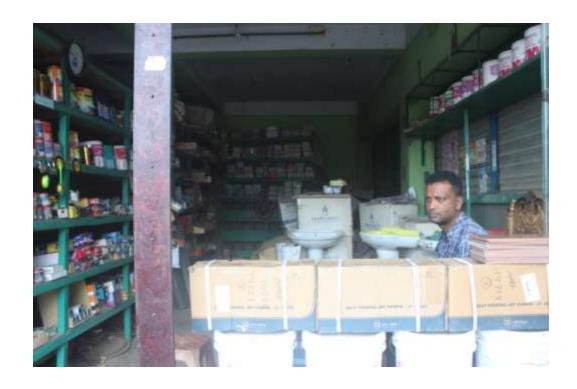

| i i oposedi i coloni odyokta odomese ime          |   |                                                                                                                                                                                                                                                                        |  |  |  |
|---------------------------------------------------|---|------------------------------------------------------------------------------------------------------------------------------------------------------------------------------------------------------------------------------------------------------------------------|--|--|--|
| Business Name                                     | : | : MS BHUIYAN HADWARE & SCNETARY                                                                                                                                                                                                                                        |  |  |  |
| Location                                          | : | Main Road ,Chagolnya, Fani.                                                                                                                                                                                                                                            |  |  |  |
| Total Investment in BDT                           | : | BDT 10,00,000/-                                                                                                                                                                                                                                                        |  |  |  |
| Financing                                         | : | Self BDT 9,20,000/-(from existing business) 93%                                                                                                                                                                                                                        |  |  |  |
|                                                   |   | Required Investment BDT 80,000/-(as equity) 07%                                                                                                                                                                                                                        |  |  |  |
| Present salary/drawings from business (estimates) | : | BDT 5,000/-                                                                                                                                                                                                                                                            |  |  |  |
| Proposed Salary                                   | : | BDT 5,000/-                                                                                                                                                                                                                                                            |  |  |  |
| Size of shop                                      | : | 28 ft x 13 ft= 364 square ft                                                                                                                                                                                                                                           |  |  |  |
| Implementation                                    | : | <ul> <li>He has run his Business.</li> <li>The business is operating by entrepreneur. Existing one employee.</li> <li>Collects goods from Fani.</li> <li>Average 20 % gain on sales.</li> <li>The Shop is rented.</li> <li>Agreed grace period is 3 months.</li> </ul> |  |  |  |

# Pictures