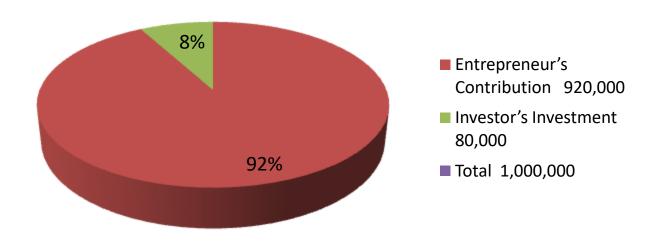

| Investment Breakdown |      |            |        |          |            |        |           |
|----------------------|------|------------|--------|----------|------------|--------|-----------|
| Existing             |      |            |        | Proposed |            |        |           |
|                      |      |            | Amount |          |            | Amount | Proposed  |
| Particulars          | Qty. | Unit Price | (BDT)  | Qty.     | Unit Price | (BDT)  | Total     |
| Basing,              | 6    | 5500       | 33000  | 10       | 5500       | 55000  | 88000     |
| Comod High           | 4    | 5500       | 22000  | 2        | 5500       | 11000  | 33000     |
| Comod Bangla         | 10   | 1350       | 13500  | 2        | 1350       | 2700   | 16200     |
| Paipe                |      |            | 150000 |          |            | 0      | 150000    |
| Security             |      |            | 700000 |          |            | 0      | 700000    |
|                      |      |            | 0      |          |            | 0      |           |
|                      |      |            | 0      |          | 0          | 0      | 0         |
|                      |      |            |        |          |            | 0      | 0         |
| Total                | 10   |            | 920000 | 14       |            | 80,000 | 1,000,000 |