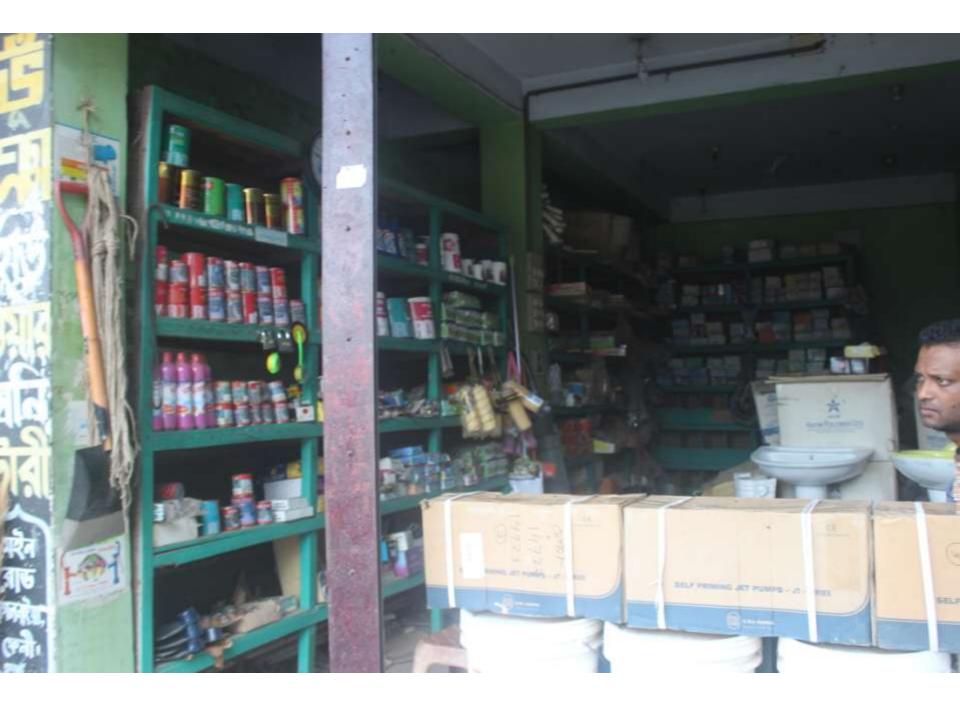

| i i oposedi i coloni odyokta odomese ime          |   |                                                                                                                                                                                                                                                                        |  |  |  |
|---------------------------------------------------|---|------------------------------------------------------------------------------------------------------------------------------------------------------------------------------------------------------------------------------------------------------------------------|--|--|--|
| Business Name                                     | : | : MS BHUIYAN HADWARE & SCNETARY                                                                                                                                                                                                                                        |  |  |  |
| Location                                          | : | Main Road ,Chagolnya, Fani.                                                                                                                                                                                                                                            |  |  |  |
| Total Investment in BDT                           | : | BDT 10,00,000/-                                                                                                                                                                                                                                                        |  |  |  |
| Financing                                         | : | Self BDT 9,20,000/-(from existing business) 93%                                                                                                                                                                                                                        |  |  |  |
|                                                   |   | Required Investment BDT 80,000/-(as equity) 07%                                                                                                                                                                                                                        |  |  |  |
| Present salary/drawings from business (estimates) | : | BDT 5,000/-                                                                                                                                                                                                                                                            |  |  |  |
| Proposed Salary                                   | : | BDT 5,000/-                                                                                                                                                                                                                                                            |  |  |  |
| Size of shop                                      | : | 28 ft x 13 ft= 364 square ft                                                                                                                                                                                                                                           |  |  |  |
| Implementation                                    | : | <ul> <li>He has run his Business.</li> <li>The business is operating by entrepreneur. Existing one employee.</li> <li>Collects goods from Fani.</li> <li>Average 20 % gain on sales.</li> <li>The Shop is rented.</li> <li>Agreed grace period is 3 months.</li> </ul> |  |  |  |

| Investment Breakdown |      |            |        |          |            |        |           |
|----------------------|------|------------|--------|----------|------------|--------|-----------|
| Existing             |      |            |        | Proposed |            |        |           |
|                      |      |            | Amount |          |            | Amount | Proposed  |
| Particulars          | Qty. | Unit Price | (BDT)  | Qty.     | Unit Price | (BDT)  | Total     |
| Basing,              | 6    | 5500       | 33000  | 10       | 5500       | 55000  | 88000     |
| Comod High           | 4    | 5500       | 22000  | 2        | 5500       | 11000  | 33000     |
| Comod Bangla         | 10   | 1350       | 13500  | 2        | 1350       | 2700   | 16200     |
| Paipe                |      |            | 150000 |          |            | 0      | 150000    |
| Security             |      |            | 700000 |          |            | 0      | 700000    |
|                      |      |            | 0      |          |            | 0      |           |
|                      |      |            | 0      |          | 0          | 0      | 0         |
|                      |      |            |        |          |            | 0      | 0         |
| Total                | 10   |            | 920000 | 14       |            | 80,000 | 1,000,000 |