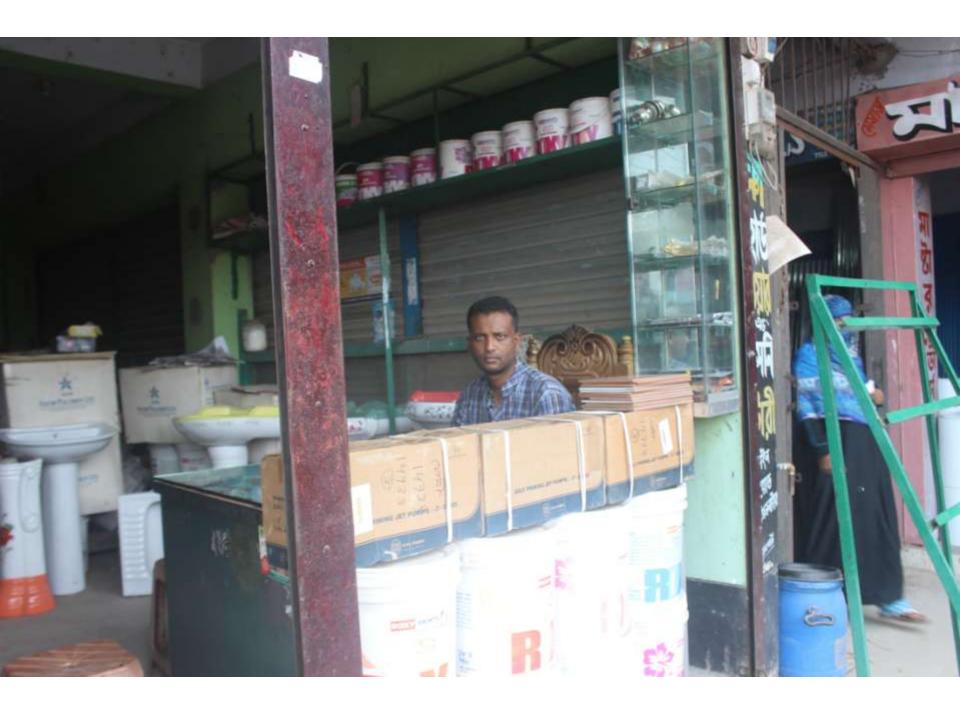

| i i oposedi i coloni odyokta odomese ime          |   |                                                                                                                                                                                                                                                                        |  |  |  |
|---------------------------------------------------|---|------------------------------------------------------------------------------------------------------------------------------------------------------------------------------------------------------------------------------------------------------------------------|--|--|--|
| Business Name                                     | : | : MS BHUIYAN HADWARE & SCNETARY                                                                                                                                                                                                                                        |  |  |  |
| Location                                          | : | Main Road ,Chagolnya, Fani.                                                                                                                                                                                                                                            |  |  |  |
| Total Investment in BDT                           | : | BDT 10,00,000/-                                                                                                                                                                                                                                                        |  |  |  |
| Financing                                         | : | Self BDT 9,20,000/-(from existing business) 93%                                                                                                                                                                                                                        |  |  |  |
|                                                   |   | Required Investment BDT 80,000/-(as equity) 07%                                                                                                                                                                                                                        |  |  |  |
| Present salary/drawings from business (estimates) | : | BDT 5,000/-                                                                                                                                                                                                                                                            |  |  |  |
| Proposed Salary                                   | : | BDT 5,000/-                                                                                                                                                                                                                                                            |  |  |  |
| Size of shop                                      | : | 28 ft x 13 ft= 364 square ft                                                                                                                                                                                                                                           |  |  |  |
| Implementation                                    | : | <ul> <li>He has run his Business.</li> <li>The business is operating by entrepreneur. Existing one employee.</li> <li>Collects goods from Fani.</li> <li>Average 20 % gain on sales.</li> <li>The Shop is rented.</li> <li>Agreed grace period is 3 months.</li> </ul> |  |  |  |