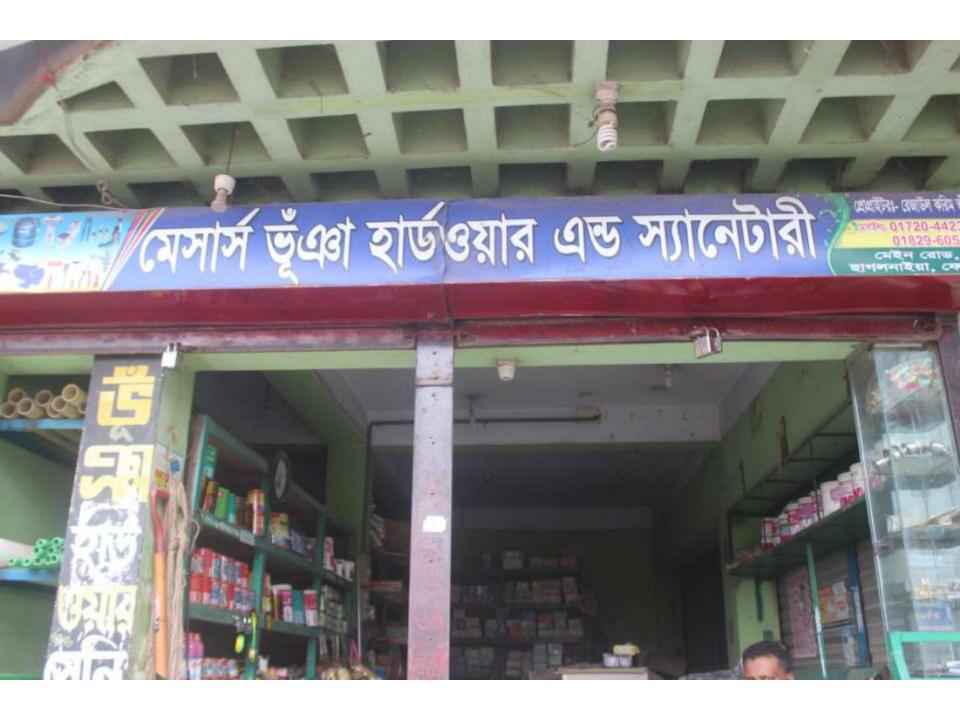

#### Proposed NU Business Name: MS BHUIYAN HADWARE & SCNETARY

Project identification and prepared by: Md. Nasir Uddin Shek Chagolnaya Unit, Fani

Project verified by: Susanto Kumar Biswas

| Brief Bio of The Proposed Nobin Udyokta                                                                                         |   |                                                                                                                                                                                             |  |  |  |  |
|---------------------------------------------------------------------------------------------------------------------------------|---|---------------------------------------------------------------------------------------------------------------------------------------------------------------------------------------------|--|--|--|--|
| Name                                                                                                                            | : | REZAUL KORIM BHUIYAN                                                                                                                                                                        |  |  |  |  |
| Age                                                                                                                             | : | 13-07-1984 (33 Years)                                                                                                                                                                       |  |  |  |  |
| Education, till to date                                                                                                         | : | S.S.C                                                                                                                                                                                       |  |  |  |  |
| Marital status                                                                                                                  | : | Married                                                                                                                                                                                     |  |  |  |  |
| Children                                                                                                                        | : | 0 1Son & 01 Daughter                                                                                                                                                                        |  |  |  |  |
| No. of siblings:                                                                                                                | : | 03 Brothers & 02 Sisters                                                                                                                                                                    |  |  |  |  |
| Address                                                                                                                         | : | Vill: Uttor Panua, P.O: Raju mia, P.S: Chagolnya, Dist: Fani.                                                                                                                               |  |  |  |  |
| Parent's and GB related Info (i) Who is GB member (ii) Mother's name (iii) Father's name (iv) GB member's info                  |   | Mother Father  ARGINA BEGUM  ABDIL HALIM BHUIYAN  Branch: Uttor Panuya, Centre # 08(Female),  Member ID: 1352/1, Group No: 04  Member since 13-03-2005-2011(06Years)  First loan: BDT 5,000 |  |  |  |  |
| Further Information:                                                                                                            |   | Existing Loan: 30,000/-Outstanding Loan:/-                                                                                                                                                  |  |  |  |  |
| (v) Who pays GB loan installment                                                                                                | : | No<br>No                                                                                                                                                                                    |  |  |  |  |
| <ul><li>(vi) Mobile lady</li><li>(vii) Grameen Education Loan</li><li>(viii) Any other loan like GB,<br/>BRAC ASA etc</li></ul> | : | No                                                                                                                                                                                          |  |  |  |  |

| i i oposedi i coloni odyokta odomese ime          |   |                                                                                                                                                                                                                                                                        |  |  |  |
|---------------------------------------------------|---|------------------------------------------------------------------------------------------------------------------------------------------------------------------------------------------------------------------------------------------------------------------------|--|--|--|
| Business Name                                     | : | : MS BHUIYAN HADWARE & SCNETARY                                                                                                                                                                                                                                        |  |  |  |
| Location                                          | : | Main Road ,Chagolnya, Fani.                                                                                                                                                                                                                                            |  |  |  |
| Total Investment in BDT                           | : | BDT 10,00,000/-                                                                                                                                                                                                                                                        |  |  |  |
| Financing                                         | : | Self BDT 9,20,000/-(from existing business) 93%                                                                                                                                                                                                                        |  |  |  |
|                                                   |   | Required Investment BDT 80,000/-(as equity) 07%                                                                                                                                                                                                                        |  |  |  |
| Present salary/drawings from business (estimates) | : | BDT 5,000/-                                                                                                                                                                                                                                                            |  |  |  |
| Proposed Salary                                   | : | BDT 5,000/-                                                                                                                                                                                                                                                            |  |  |  |
| Size of shop                                      | : | 28 ft x 13 ft= 364 square ft                                                                                                                                                                                                                                           |  |  |  |
| Implementation                                    | : | <ul> <li>He has run his Business.</li> <li>The business is operating by entrepreneur. Existing one employee.</li> <li>Collects goods from Fani.</li> <li>Average 20 % gain on sales.</li> <li>The Shop is rented.</li> <li>Agreed grace period is 3 months.</li> </ul> |  |  |  |