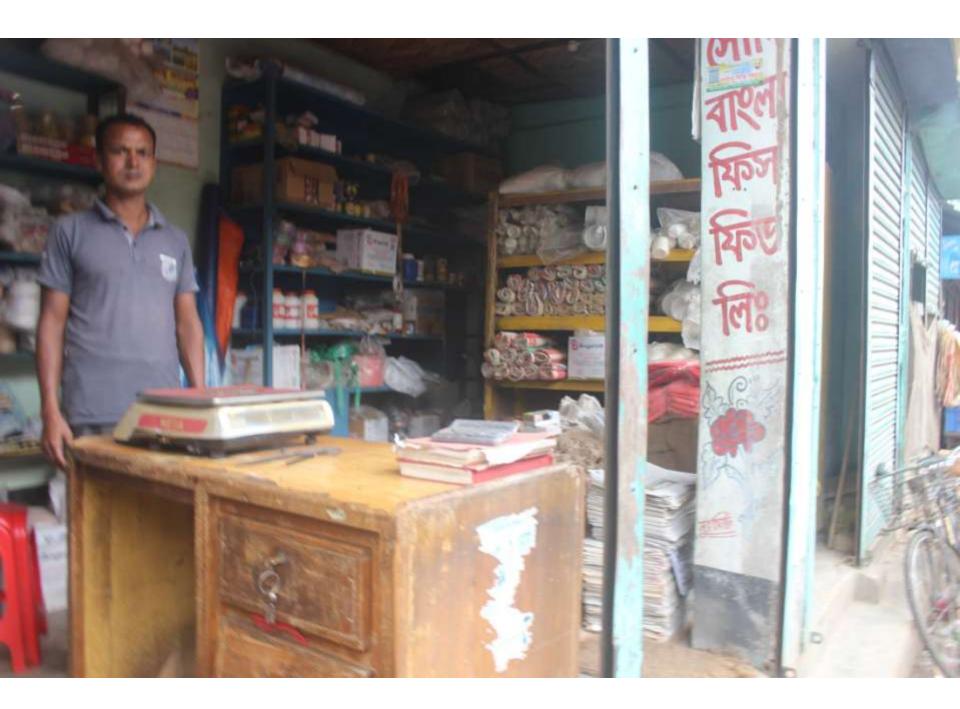

Pictures

| Proposed Nobin Udyokta Business Info                 |   |                                                                                                                                                                                                                                                                        |  |  |  |
|------------------------------------------------------|---|------------------------------------------------------------------------------------------------------------------------------------------------------------------------------------------------------------------------------------------------------------------------|--|--|--|
| Business Name                                        | : | YOUSUF ENTERPRISE                                                                                                                                                                                                                                                      |  |  |  |
| Location                                             | : | Mosjid Road ,chagolnya, Fani                                                                                                                                                                                                                                           |  |  |  |
| Total Investment in BDT                              | : | BDT 4,00,000/-                                                                                                                                                                                                                                                         |  |  |  |
| Financing                                            | : | Self BDT 3,30,000/-(from existing business) 83%                                                                                                                                                                                                                        |  |  |  |
|                                                      |   | Required Investment BDT 70,000/-(as equity) 18%                                                                                                                                                                                                                        |  |  |  |
| Present salary/drawings<br>from business (estimates) | : | BDT 5,000/-                                                                                                                                                                                                                                                            |  |  |  |
| Proposed Salary                                      | : | BDT 5,000/-                                                                                                                                                                                                                                                            |  |  |  |
| Size of shop                                         | : | 16 ft x 14 ft= 224 square ft                                                                                                                                                                                                                                           |  |  |  |
| Implementation                                       | : | <ul> <li>He has run his Business.</li> <li>The business is operating by entrepreneur. Existing one employee.</li> <li>Collects goods from Fani.</li> <li>Average 20 % gain on sales.</li> <li>The Shop is rented.</li> <li>Agreed grace period is 3 months.</li> </ul> |  |  |  |