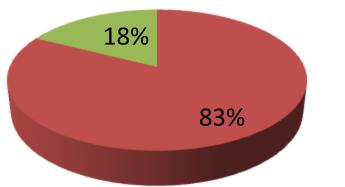

| Proposed Nobin Udyokta Business Info                 |   |                                                                                                                                                                                                                                                                        |  |  |  |
|------------------------------------------------------|---|------------------------------------------------------------------------------------------------------------------------------------------------------------------------------------------------------------------------------------------------------------------------|--|--|--|
| Business Name                                        | : | YOUSUF ENTERPRISE                                                                                                                                                                                                                                                      |  |  |  |
| Location                                             | : | Mosjid Road ,chagolnya, Fani                                                                                                                                                                                                                                           |  |  |  |
| Total Investment in BDT                              | : | BDT 4,00,000/-                                                                                                                                                                                                                                                         |  |  |  |
| Financing                                            | : | Self BDT 3,30,000/-(from existing business) 83%                                                                                                                                                                                                                        |  |  |  |
|                                                      |   | Required Investment BDT 70,000/-(as equity) 18%                                                                                                                                                                                                                        |  |  |  |
| Present salary/drawings<br>from business (estimates) | : | BDT 5,000/-                                                                                                                                                                                                                                                            |  |  |  |
| Proposed Salary                                      | : | BDT 5,000/-                                                                                                                                                                                                                                                            |  |  |  |
| Size of shop                                         | : | 16 ft x 14 ft= 224 square ft                                                                                                                                                                                                                                           |  |  |  |
| Implementation                                       | : | <ul> <li>He has run his Business.</li> <li>The business is operating by entrepreneur. Existing one employee.</li> <li>Collects goods from Fani.</li> <li>Average 20 % gain on sales.</li> <li>The Shop is rented.</li> <li>Agreed grace period is 3 months.</li> </ul> |  |  |  |