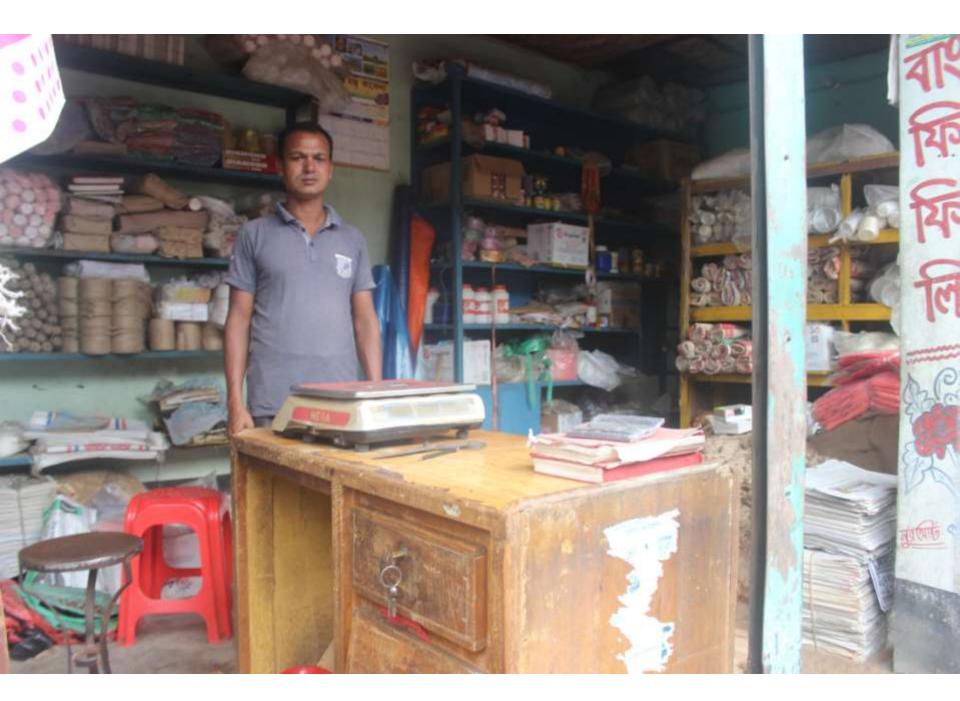

Pictures

| Proposed Nobin Udyokta Business Info                 |   |                                                                                                                                                                                                                                                                        |  |  |  |
|------------------------------------------------------|---|------------------------------------------------------------------------------------------------------------------------------------------------------------------------------------------------------------------------------------------------------------------------|--|--|--|
| Business Name                                        | : | YOUSUF ENTERPRISE                                                                                                                                                                                                                                                      |  |  |  |
| Location                                             | : | Mosjid Road ,chagolnya, Fani                                                                                                                                                                                                                                           |  |  |  |
| Total Investment in BDT                              | : | BDT 4,00,000/-                                                                                                                                                                                                                                                         |  |  |  |
| Financing                                            | : | Self BDT 3,30,000/-(from existing business) 83%                                                                                                                                                                                                                        |  |  |  |
|                                                      |   | Required Investment BDT 70,000/-(as equity) 18%                                                                                                                                                                                                                        |  |  |  |
| Present salary/drawings<br>from business (estimates) | : | BDT 5,000/-                                                                                                                                                                                                                                                            |  |  |  |
| Proposed Salary                                      | : | BDT 5,000/-                                                                                                                                                                                                                                                            |  |  |  |
| Size of shop                                         | : | 16 ft x 14 ft= 224 square ft                                                                                                                                                                                                                                           |  |  |  |
| Implementation                                       | : | <ul> <li>He has run his Business.</li> <li>The business is operating by entrepreneur. Existing one employee.</li> <li>Collects goods from Fani.</li> <li>Average 20 % gain on sales.</li> <li>The Shop is rented.</li> <li>Agreed grace period is 3 months.</li> </ul> |  |  |  |