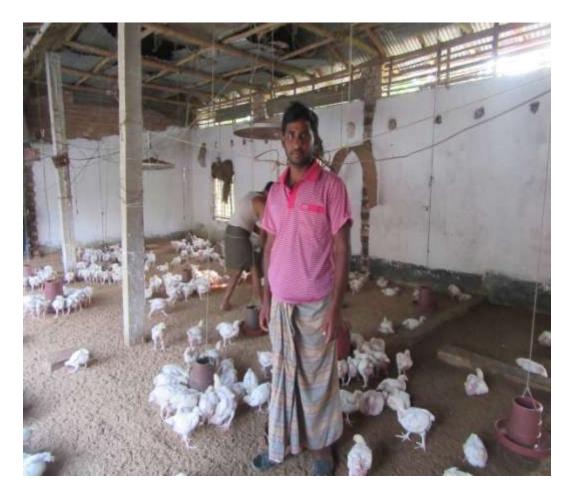

#### **Proposed NU Business Name: ADIAT POLTRY FARM**



Project identification and prepared by: Md.Anowar Hossin, Mohasthan Unit, Bogra.

Project verified by: Md. Mozaharl Islam Sarker



| Brief Bio of The Proposed Nobin Udyokta                                                                                                         |       |                                                                                                                                                                                                 |  |  |  |  |
|-------------------------------------------------------------------------------------------------------------------------------------------------|-------|-----------------------------------------------------------------------------------------------------------------------------------------------------