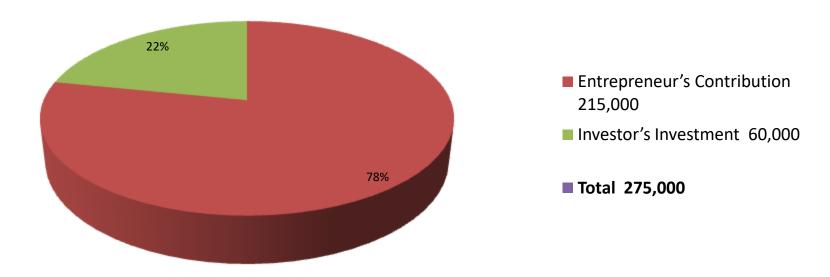

| Proposed Nobin Udyokta Business Info              |   |                                                                                                                                                                                                                                                                                                                |  |  |  |  |
|---------------------------------------------------|---|----------------------------------------------------------------------------------------------------------------------------------------------------------------------------------------------------------------------------------------------------------------------------------------------------------------|--|--|--|--|
| Business Name                                     | : | ADIAT POLTRY FARM                                                                                                                                                                                                                                                                                              |  |  |  |  |
| Location                                          | : | Polashbari,Bogra shadar,Bogra.                                                                                                                                                                                                                                                                                 |  |  |  |  |
| Total Investment in BDT                           | : | BDT 275,000/-                                                                                                                                                                                                                                                                                                  |  |  |  |  |
| Financing                                         | : | Self BDT 2,15,000/-(from existing business) 78%                                                                                                                                                                                                                                                                |  |  |  |  |
|                                                   |   | Required Investment BDT 60,000/-(as equity) 22%                                                                                                                                                                                                                                                                |  |  |  |  |
| Present salary/drawings from business (estimates) | : | BDT 5,000/-                                                                                                                                                                                                                                                                                                    |  |  |  |  |
| Proposed Salary                                   | : | BDT 5,000/-                                                                                                                                                                                                                                                                                                    |  |  |  |  |
| Size of shop                                      | : | 40 ft x 30 ft= 1200 square ft                                                                                                                                                                                                                                                                                  |  |  |  |  |
| Implementation                                    | : | <ul> <li>The business is planned to be scaled up by investment in existing goods like; Poltry sales.</li> <li>The business is operating by entrepreneur. Existing 01 employee.</li> <li>One will be appointed in the future.</li> <li>Collects goods from</li> <li>Agreed grace period is 3 months.</li> </ul> |  |  |  |  |

| Investment Breakdown |      |                   |         |     |                   |                   |         |  |
|----------------------|------|-------------------|---------|-----|-------------------|-------------------|---------|--|
| Existing             |      |                   |         |     | Proposed          |                   |         |  |
| Particulars          | Qty. | <b>Unit Price</b> | Amount  | Qty | <b>Unit Price</b> | t Price Amount Pi |         |  |
|                      |      |                   | (BDT)   |     |                   | (BDT)             | Total   |  |
| Hen                  | 1000 | 70                | 70,000  | 800 | 75                | 60,000            | 130,000 |  |
| Feed                 | 50   | 2200              | 110,000 | 0   | 0                 | 0                 | 110,000 |  |
| Medicine             | 5    | 3000              | 15,000  | 0   | 0                 | 0                 | 15,000  |  |
| Others               | 1    | 20000             | 20,000  | 0   | 0                 | 0                 | 20,000  |  |
| Total                | 1056 | 0                 | 215000  | 800 | 75                | 60000             | 275000  |  |