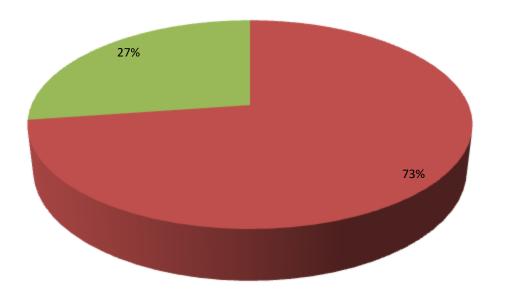

| Proposed Nobin Udyokta Business Info                 |                                                  |                                                                                                                                                                                                                                                                                                                |  |  |  |  |  |
|------------------------------------------------------|--------------------------------------------------|----------------------------------------------------------------------------------------------------------------------------------------------------------------------------------------------------------------------------------------------------------------------------------------------------------------|--|--|--|--|--|
| Business Name                                        | :                                                | ABU BOKKOR DAIRY FARM                                                                                                                                                                                                                                                                                          |  |  |  |  |  |
| Location                                             | :                                                | Gokul,Bogra Shadar,Bogra.                                                                                                                                                                                                                                                                                      |  |  |  |  |  |
| Total Investment in BDT                              | :                                                | BDT 2,20,000/-                                                                                                                                                                                                                                                                                                 |  |  |  |  |  |
| Financing                                            | :                                                | Self BDT 1,60,000/- (from existing business) 73%                                                                                                                                                                                                                                                               |  |  |  |  |  |
|                                                      | Required Investment BDT 60,000/- (as equity) 27% |                                                                                                                                                                                                                                                                                                                |  |  |  |  |  |
| Present salary/drawings<br>from business (estimates) | :                                                | BDT 5,000                                                                                                                                                                                                                                                                                                      |  |  |  |  |  |
| Proposed Salary                                      | :                                                | BDT 5,000                                                                                                                                                                                                                                                                                                      |  |  |  |  |  |
| Size of shop                                         | :                                                | 10 ft x 12 ft= 120 square ft                                                                                                                                                                                                                                                                                   |  |  |  |  |  |
| Security of the shop                                 | :                                                | N/A                                                                                                                                                                                                                                                                                                            |  |  |  |  |  |
| Implementation                                       |                                                  | <ul> <li>The business is planned to be scaled up by investment in existing goods like; Milk product.</li> <li>The business is operating by entrepreneur. Existing no employee.</li> <li>One will be appointed in the future.</li> <li>Collects goods from</li> <li>Agreed grace period is 3 months.</li> </ul> |  |  |  |  |  |