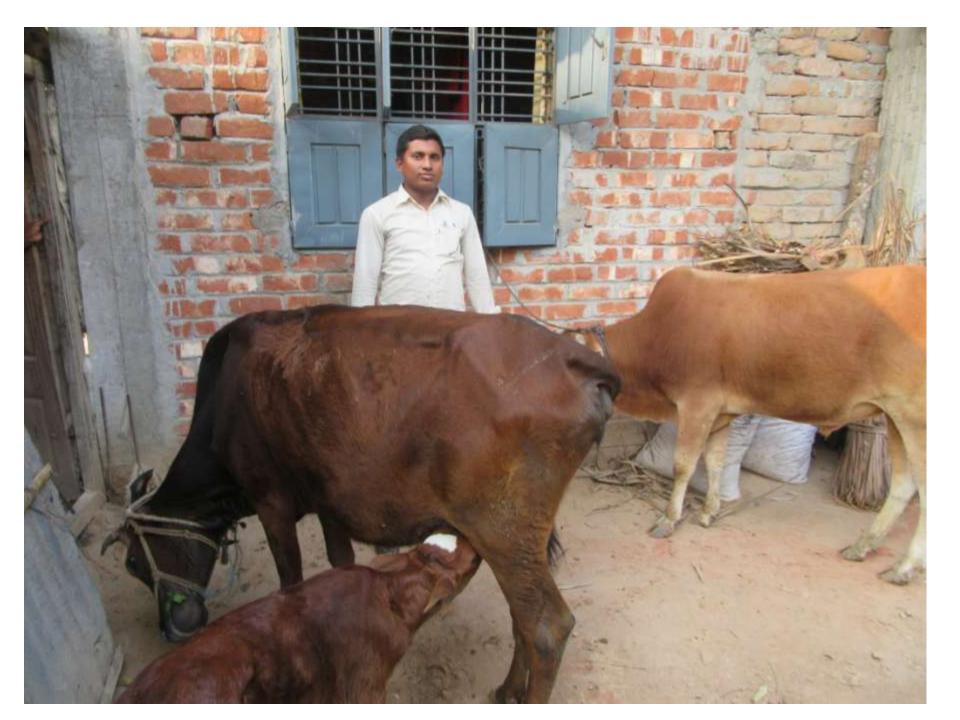

| Proposed Nobin Udyokta Business Info                 |                                                  |                                                                                                                                                                                                                                                                                                                |  |  |  |  |  |
|------------------------------------------------------|--------------------------------------------------|----------------------------------------------------------------------------------------------------------------------------------------------------------------------------------------------------------------------------------------------------------------------------------------------------------------|--|--|--|--|--|
| Business Name                                        | :                                                | ABU BOKKOR DAIRY FARM                                                                                                                                                                                                                                                                                          |  |  |  |  |  |
| Location                                             | :                                                | Gokul,Bogra Shadar,Bogra.                                                                                                                                                                                                                                                                                      |  |  |  |  |  |
| Total Investment in BDT                              | :                                                | BDT 2,20,000/-                                                                                                                                                                                                                                                                                                 |  |  |  |  |  |
| Financing                                            | :                                                | Self BDT 1,60,000/- (from existing business) 73%                                                                                                                                                                                                                                                               |  |  |  |  |  |
|                                                      | Required Investment BDT 60,000/- (as equity) 27% |                                                                                                                                                                                                                                                                                                                |  |  |  |  |  |
| Present salary/drawings<br>from business (estimates) | :                                                | BDT 5,000                                                                                                                                                                                                                                                                                                      |  |  |  |  |  |
| Proposed Salary                                      | :                                                | BDT 5,000                                                                                                                                                                                                                                                                                                      |  |  |  |  |  |
| Size of shop                                         | :                                                | 10 ft x 12 ft= 120 square ft                                                                                                                                                                                                                                                                                   |  |  |  |  |  |
| Security of the shop                                 | :                                                | N/A                                                                                                                                                                                                                                                                                                            |  |  |  |  |  |
| Implementation                                       |                                                  | <ul> <li>The business is planned to be scaled up by investment in existing goods like; Milk product.</li> <li>The business is operating by entrepreneur. Existing no employee.</li> <li>One will be appointed in the future.</li> <li>Collects goods from</li> <li>Agreed grace period is 3 months.</li> </ul> |  |  |  |  |  |