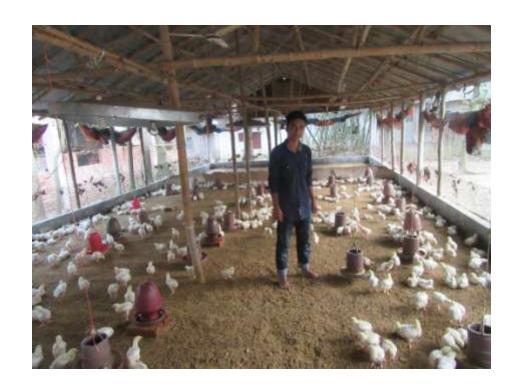

#### **Proposed NU Business Name: MIM POLTRY FARM**



Project identification and prepared by: Md.Anowar Hossin, Mohasthan Unit, Bogra.

Project verified by: Md. Mozaharl Islam Sarker



| Brief Bio of The Proposed Nobin Udyokta                                                                                                         |       |                                                                                                                                                                                              |  |  |  |  |
|-------------------------------------------------------------------------------------------------------------------------------------------------|-------|--------------------------------------------------------------------------------------------------------------------------------------------------------