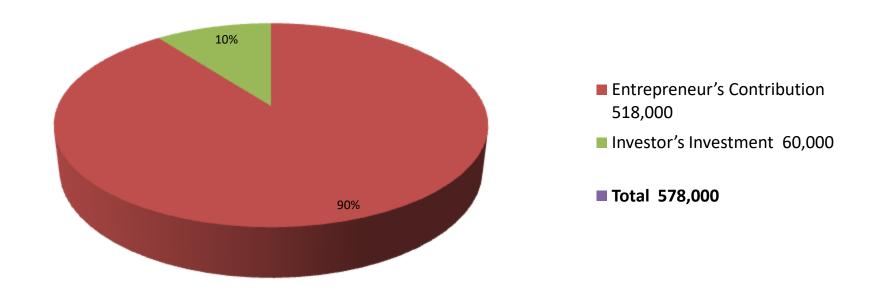

| Investment Breakdown               |       |        |          |     |                   |          |         |  |
|------------------------------------|-------|--------|----------|-----|-------------------|----------|---------|--|
|                                    | Exist | ing    | Proposed |     |                   |          |         |  |
| Particulars Qty. Unit Price Amount |       |        |          | Qty | <b>Unit Price</b> | Proposed |         |  |
|                                    |       |        | (BDT)    |     |                   | (BDT)    | Total   |  |
| Hen                                | 1500  | 70     | 105,000  | 800 | 75                | 60,000   | 165,000 |  |
| Feed                               | 75    | 2200   | 165,000  | 0   | 0                 | 0        | 165,000 |  |
| Medicine                           | 20    | 400    | 8,000    | 0   | 0                 | 0        | 8,000   |  |
| Security                           | 1     | 220000 | 220,000  | 0   | 0                 | 0        | 220,000 |  |
| Others                             | 1     | 20000  | 20,000   | 0   | 0                 | 0        | 20,000  |  |
| Total                              | 1597  | 0      | 518000   | 800 | 75                | 60000    | 578000  |  |