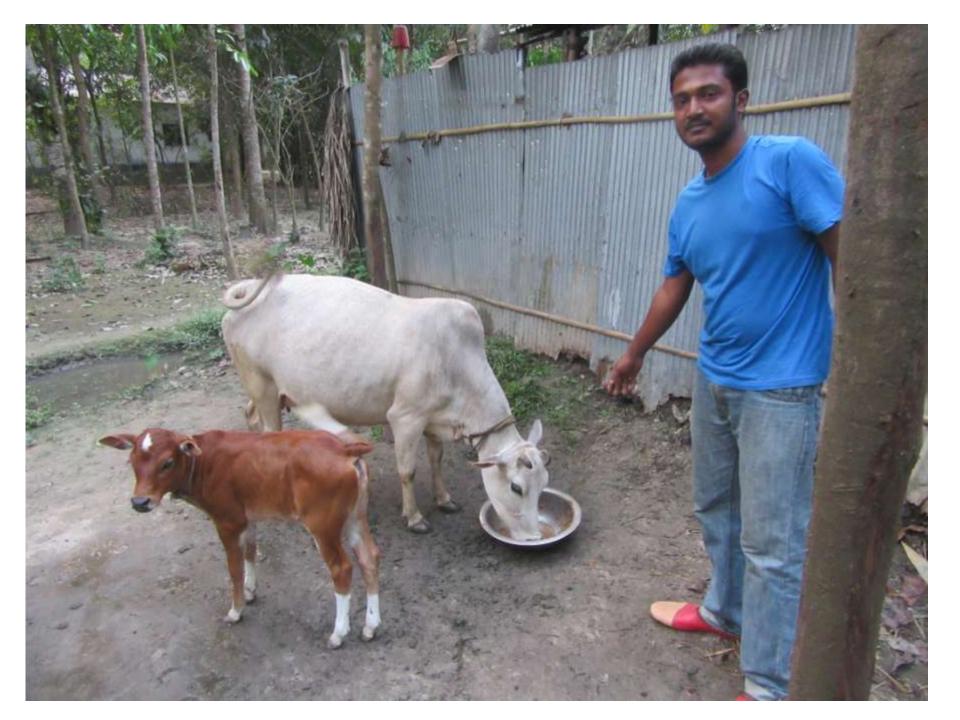

# Pictures

| Proposed Nobin Udyokta Business Info              |   |                                                                                                                                                                                                                                                                                                                |  |  |  |  |
|---------------------------------------------------|---|----------------------------------------------------------------------------------------------------------------------------------------------------------------------------------------------------------------------------------------------------------------------------------------------------------------|--|--|--|--|
| Business Name                                     | : | SHAKTI DAIRY FARM                                                                                                                                                                                                                                                                                              |  |  |  |  |
| Location                                          | : | : Talihata,BograShadar,Bogra.                                                                                                                                                                                                                                                                                  |  |  |  |  |
| Total Investment in BDT                           | : | BDT 1,70,000/-                                                                                                                                                                                                                                                                                                 |  |  |  |  |
| Financing                                         | : | Self BDT 1,20,000/- (from existing business) 71% Required Investment BDT 50,000/- (as equity) 29%                                                                                                                                                                                                              |  |  |  |  |
| Present salary/drawings from business (estimates) | : | BDT 5,000                                                                                                                                                                                                                                                                                                      |  |  |  |  |
| Proposed Salary                                   | : | BDT 5,000                                                                                                                                                                                                                                                                                                      |  |  |  |  |
| Size of shop                                      | : | 10 ft x 10 ft= 100 square ft                                                                                                                                                                                                                                                                                   |  |  |  |  |
| Security of the shop                              | : | N/A                                                                                                                                                                                                                                                                                                            |  |  |  |  |
| Implementation                                    | : | <ul> <li>The business is planned to be scaled up by investment in existing goods like; Milk product.</li> <li>The business is operating by entrepreneur. Existing no employee.</li> <li>One will be appointed in the future.</li> <li>Collects goods from</li> <li>Agreed grace period is 3 months.</li> </ul> |  |  |  |  |