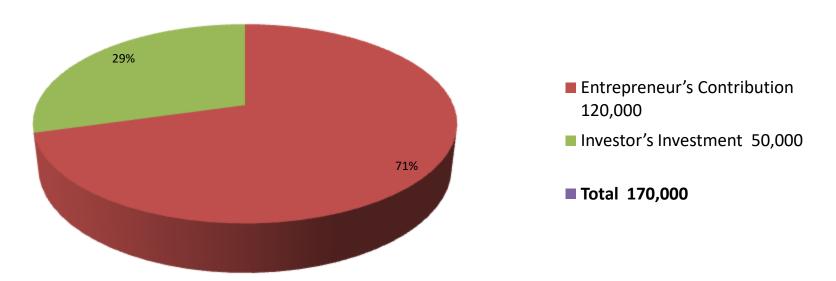

| Proposed Nobin Udyokta Business Info              |   |                                                                                                                                                                                                                                                                                                                |  |  |  |  |
|---------------------------------------------------|---|----------------------------------------------------------------------------------------------------------------------------------------------------------------------------------------------------------------------------------------------------------------------------------------------------------------|--|--|--|--|
| Business Name                                     | : | SHAKTI DAIRY FARM                                                                                                                                                                                                                                                                                              |  |  |  |  |
| Location                                          | : | : Talihata,BograShadar,Bogra.                                                                                                                                                                                                                                                                                  |  |  |  |  |
| Total Investment in BDT                           | : | BDT 1,70,000/-                                                                                                                                                                                                                                                                                                 |  |  |  |  |
| Financing                                         | : | Self BDT 1,20,000/- (from existing business) 71% Required Investment BDT 50,000/- (as equity) 29%                                                                                                                                                                                                              |  |  |  |  |
| Present salary/drawings from business (estimates) | : | BDT 5,000                                                                                                                                                                                                                                                                                                      |  |  |  |  |
| Proposed Salary                                   | : | BDT 5,000                                                                                                                                                                                                                                                                                                      |  |  |  |  |
| Size of shop                                      | : | 10 ft x 10 ft= 100 square ft                                                                                                                                                                                                                                                                                   |  |  |  |  |
| Security of the shop                              | : | N/A                                                                                                                                                                                                                                                                                                            |  |  |  |  |
| Implementation                                    | : | <ul> <li>The business is planned to be scaled up by investment in existing goods like; Milk product.</li> <li>The business is operating by entrepreneur. Existing no employee.</li> <li>One will be appointed in the future.</li> <li>Collects goods from</li> <li>Agreed grace period is 3 months.</li> </ul> |  |  |  |  |

| Investm |     | Duca |    |       |
|---------|-----|------|----|-------|
| mvesum  | ent | Drea | KU | IOWII |

|             | Exist                       | ing   | Proposed |            |        |        |          |
|-------------|-----------------------------|-------|----------|------------|--------|--------|----------|
| Particulars | Particulars Qty. Unit Price |       | Amount   | Amount Qty |        | Amount | Proposed |
|             |                             |       | (BDT)    |            |        | (BDT)  | Total    |
| Cow         | 2                           | 37500 | 75,000   | 1          | 50,000 | 50,000 | 125,000  |
| Oxen        | 1                           | 30000 | 30,000   | 0          | 0      | 0      | 30,000   |
| Cluf        | 1                           | 15000 | 15,000   | 0          | 0      | 0      | 15,000   |
| Total       | 4                           | 0     | 120000   | 1          | 50000  | 50000  | 170000   |