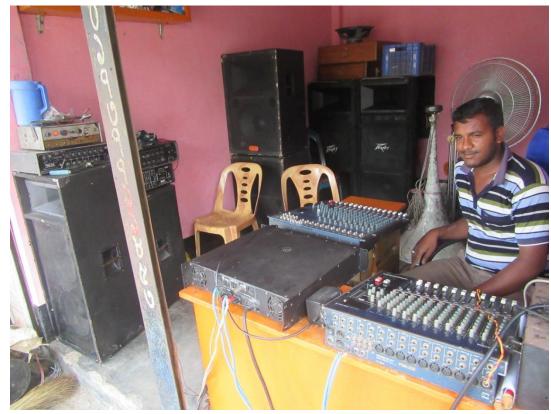

### Proposed NU Business Name: POLASH DECORATOR & SOUND SYSTEM



Project identification and prepared by: Md.Mizanur rahman Bogra Shadar Unit, Bogra

Project verified by: Md. Mozaharul Islam Sarker



Grameen Shakti Samajik Byabosha Ltd.

| Brief Bio of The Proposed Nobin Udyokta                                                                                                         |       |                                                                                                                                                                                                                  |  |  |  |
|-------------------------------------------------------------------------------------------------------------------------------------------------|-------|----------------------------------------------------------------------------------------------