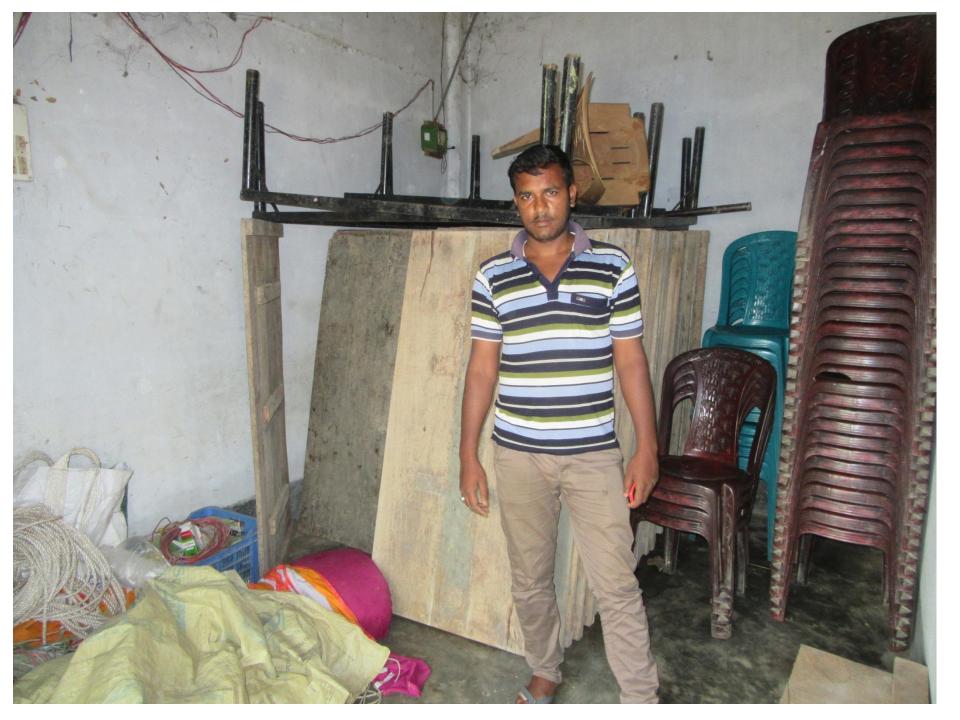

) |      | 32,000  |        | 32,000    |                                                    | 32,000    |
|     | Total Cash Outflow                                |      | 112,000 |        | 32,000    |                                                    | 32,000    |
| 3   | Net Cash Surplus                                  |      | 565,600 |        | 1,176,200 |                                                    | 1,834,050 |

### SWOT ANALYSIS

# Strength

Employment: Self: 01 Family:0 Others:05

Experience & Skill: 10 Years

Quality goods & services;

Skill and experience;

# WEAKNESS

Lack of Capital/Investment

# **O**PPORTUNITIES

Huge demand in the community Location of shop; Parihat, Gabtali, Bogra. Regular customers;

## THREATS

Theft

Fire

Political unrest

# Pictures

















# **FAMILY PICTURE**