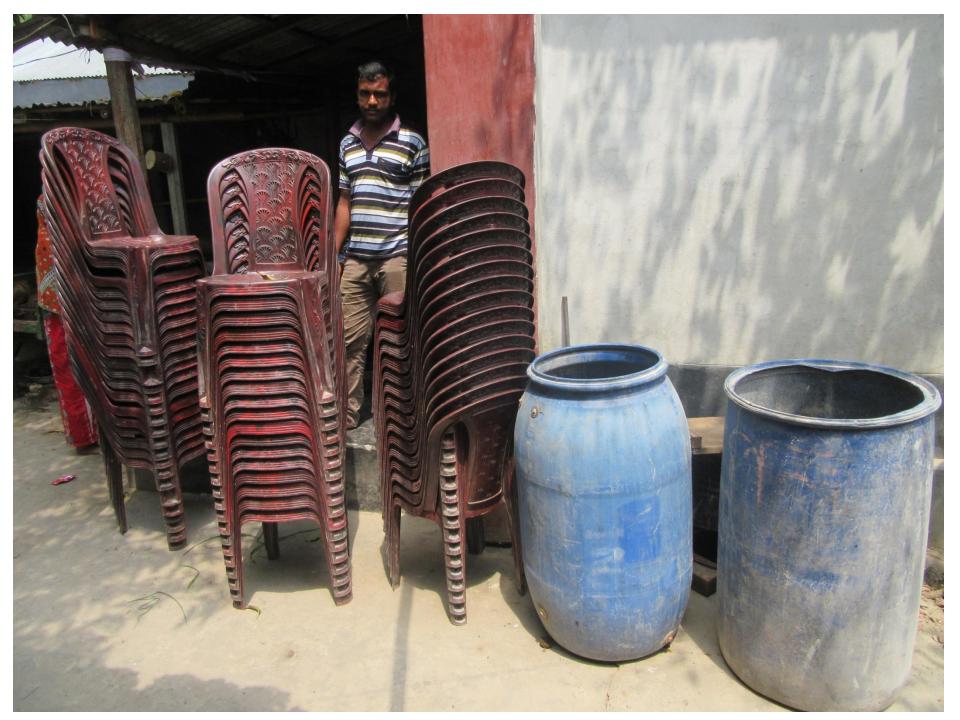

| 32,000  |        | 32,000    |                                                    | 32,000    |
|     | Total Cash Outflow                                |      | 112,000 |        | 32,000    |                                                    | 32,000    |
| 3   | Net Cash Surplus                                  |      | 565,600 |        | 1,176,200 |                                                    | 1,834,050 |

### SWOT ANALYSIS

# Strength

Employment: Self: 01 Family:0 Others:05

Experience & Skill: 10 Years

Quality goods & services;

Skill and experience;

# WEAKNESS

Lack of Capital/Investment

# **O**PPORTUNITIES

Huge demand in the community Location of shop; Parihat, Gabtali, Bogra. Regular customers;

## THREATS

Theft

Fire

Political unrest

# Pictures

















# **FAMILY PICTURE**