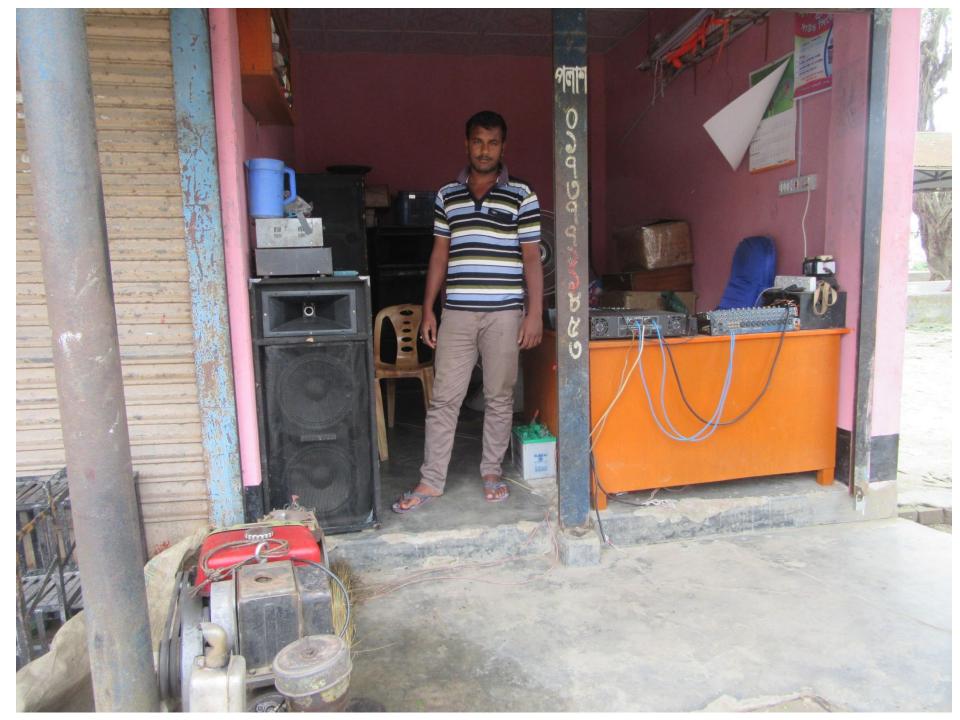

Fee) |      | 32,000  |        | 32,000    |                                                    | 32,000    |
|     | Total Cash Outflow                                |      | 112,000 |        | 32,000    |                                                    | 32,000    |
| 3   | Net Cash Surplus                                  |      | 565,600 |        | 1,176,200 |                                                    | 1,834,050 |

### SWOT ANALYSIS

# Strength

Employment: Self: 01 Family:0 Others:05

Experience & Skill: 10 Years

Quality goods & services;

Skill and experience;

# WEAKNESS

Lack of Capital/Investment

# **O**PPORTUNITIES

Huge demand in the community Location of shop; Parihat, Gabtali, Bogra. Regular customers;

## THREATS

Theft

Fire

Political unrest

# Pictures

















# **FAMILY PICTURE**