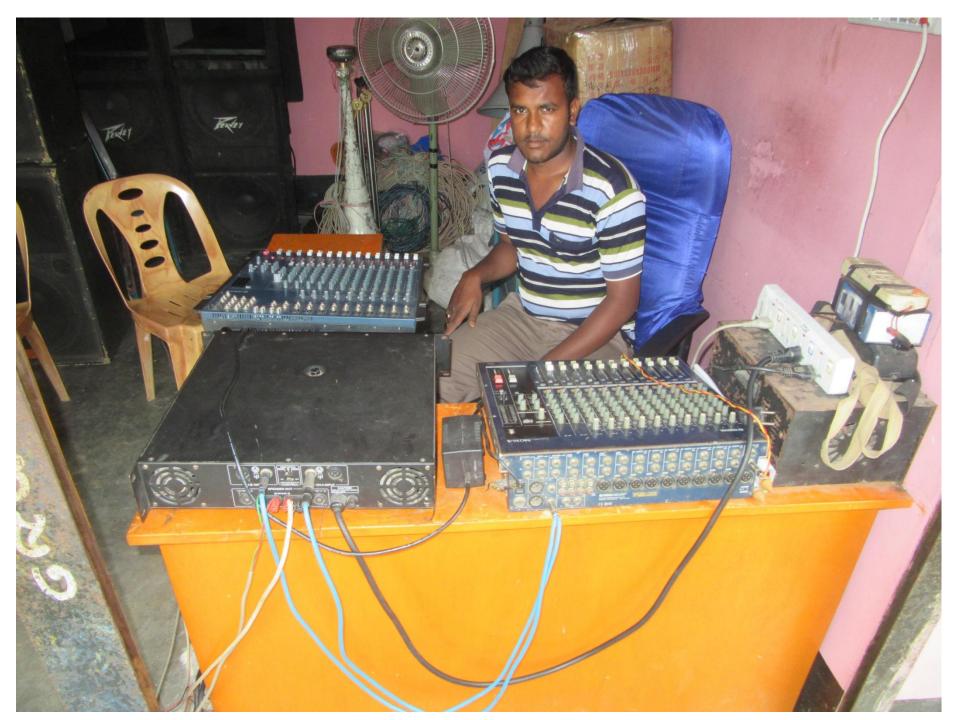

r. Fee) |      | 32,000  |        | 32,000    |                                                    | 32,000    |
|     | Total Cash Outflow                                |      | 112,000 |        | 32,000    |                                                    | 32,000    |
| 3   | Net Cash Surplus                                  |      | 565,600 |        | 1,176,200 |                                                    | 1,834,050 |

### SWOT ANALYSIS

# Strength

Employment: Self: 01 Family:0 Others:05

Experience & Skill: 10 Years

Quality goods & services;

Skill and experience;

# WEAKNESS

Lack of Capital/Investment

# **O**PPORTUNITIES

Huge demand in the community Location of shop; Parihat, Gabtali, Bogra. Regular customers;

## THREATS

Theft

Fire

Political unrest

# Pictures

















# **FAMILY PICTURE**