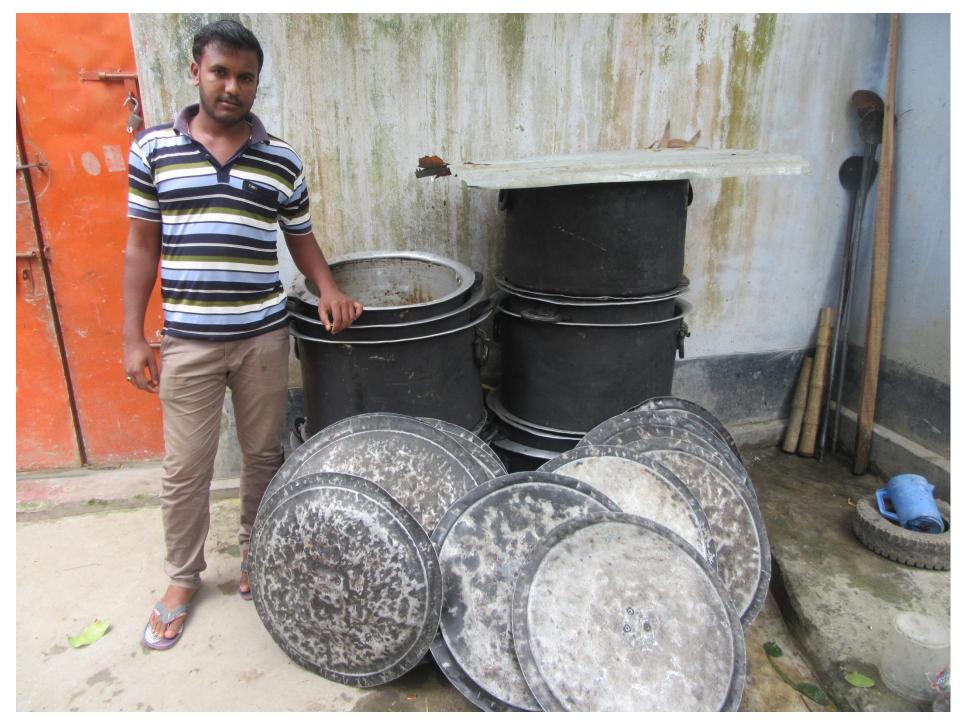

| 32,000  |        | 32,000    |                                                    | 32,000    |
|     | Total Cash Outflow                                |      | 112,000 |        | 32,000    |                                                    | 32,000    |
| 3   | Net Cash Surplus                                  |      | 565,600 |        | 1,176,200 |                                                    | 1,834,050 |

### SWOT ANALYSIS

# Strength

Employment: Self: 01 Family:0 Others:05

Experience & Skill: 10 Years

Quality goods & services;

Skill and experience;

# WEAKNESS

Lack of Capital/Investment

# **O**PPORTUNITIES

Huge demand in the community Location of shop; Parihat, Gabtali, Bogra. Regular customers;

## THREATS

Theft

Fire

Political unrest

# Pictures

















# **FAMILY PICTURE**