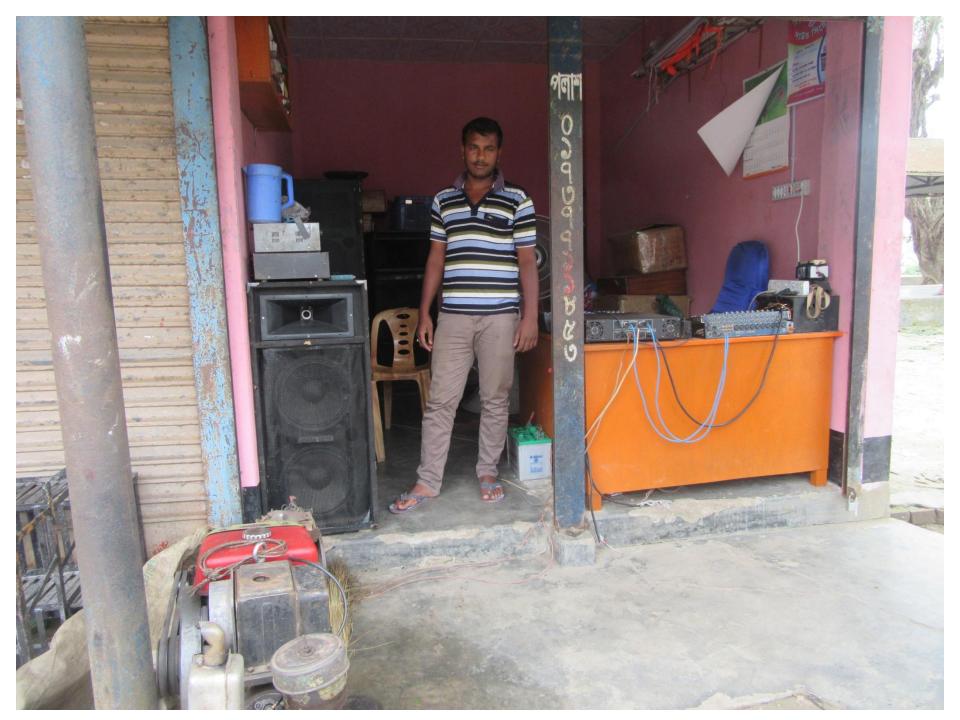

|      | 32,000  |        | 32,000    |                                                    | 32,000    |
|     | Total Cash Outflow                                |      | 112,000 |        | 32,000    |                                                    | 32,000    |
| 3   | Net Cash Surplus                                  |      | 565,600 |        | 1,176,200 |                                                    | 1,834,050 |

### SWOT ANALYSIS

# Strength

Employment: Self: 01 Family:0 Others:05

Experience & Skill: 10 Years

Quality goods & services;

Skill and experience;

# WEAKNESS

Lack of Capital/Investment

# **O**PPORTUNITIES

Huge demand in the community Location of shop; Parihat, Gabtali, Bogra. Regular customers;

## THREATS

Theft

Fire

Political unrest

# Pictures

















# **FAMILY PICTURE**