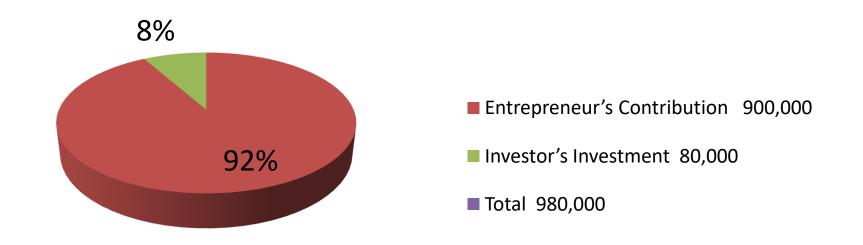

| Proposed Nobin Udyokta Business Info                                                                         |   |                                                                                                                                                                                                                                                                                                                                              |  |  |  |
|--------------------------------------------------------------------------------------------------------------|---|----------------------------------------------------------------------------------------------------------------------------------------------------------------------------------------------------------------------------------------------------------------------------------------------------------------------------------------------|--|--|--|
| Business Name                                                                                                | : | POLASH DECORATOR & SOUND SYSTEM                                                                                                                                                                                                                                                                                                              |  |  |  |
| Location                                                                                                     | : | Pari, Parihat,Gabtali, Bogra.                                                                                                                                                                                                                                                                                                                |  |  |  |
| Total Investment in BDT                                                                                      | : | BDT 9,80,000/-                                                                                                                                                                                                                                                                                                                               |  |  |  |
| Financing : Self BDT 9,00,000/- (from existing business) 92% Required Investment BDT 80,000/- (as equity) 8% |   |                                                                                                                                                                                                                                                                                                                                              |  |  |  |
| Present salary/drawings from business (estimates)                                                            | : | BDT 5,000                                                                                                                                                                                                                                                                                                                                    |  |  |  |
| Proposed Salary                                                                                              | : | BDT 5,000                                                                                                                                                                                                                                                                                                                                    |  |  |  |
| Size of shop                                                                                                 | : | 20 ft x 30 ft= 600 square ft                                                                                                                                                                                                                                                                                                                 |  |  |  |
| Security of the shop                                                                                         | : | N/A                                                                                                                                                                                                                                                                                                                                          |  |  |  |
| Implementation                                                                                               |   | <ul> <li>The business is planned to be scaled up by investment in existing goods like; Decorator Servic, etc.</li> <li>Average 50% gain on sales.</li> <li>The business is operating by entrepreneur. Existing o5 labor.</li> <li>After getting equity fund 01 labor will be appointed.</li> <li>Agreed grace period is 3 months.</li> </ul> |  |  |  |