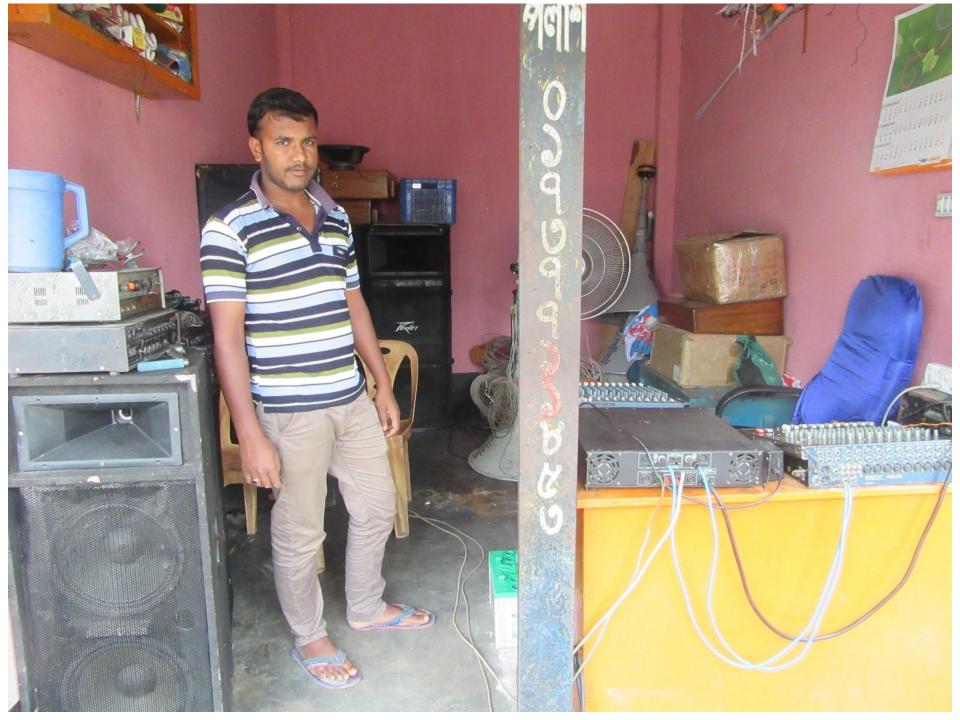

ee) |      | 32,000  |        | 32,000    |                                                    | 32,000    |
|     | Total Cash Outflow                                |      | 112,000 |        | 32,000    |                                                    | 32,000    |
| 3   | Net Cash Surplus                                  |      | 565,600 |        | 1,176,200 |                                                    | 1,834,050 |

### SWOT ANALYSIS

# Strength

Employment: Self: 01 Family:0 Others:05

Experience & Skill: 10 Years

Quality goods & services;

Skill and experience;

# WEAKNESS

Lack of Capital/Investment

# **O**PPORTUNITIES

Huge demand in the community Location of shop; Parihat, Gabtali, Bogra. Regular customers;

## THREATS

Theft

Fire

Political unrest

# Pictures

















# **FAMILY PICTURE**