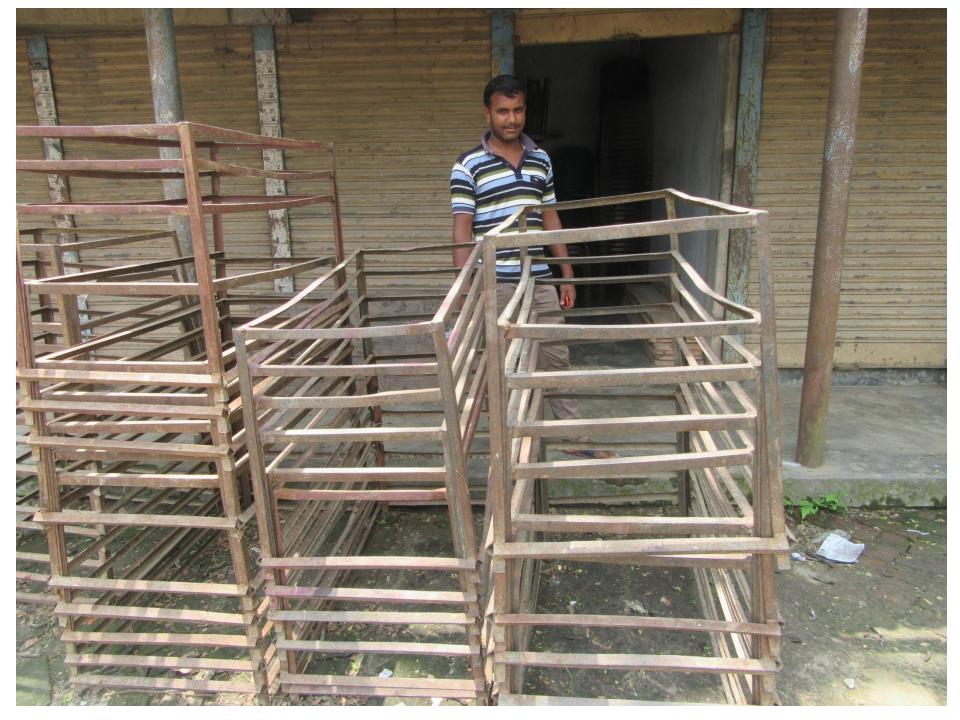

| 32,000  |        | 32,000    |                                                    | 32,000    |
|     | Total Cash Outflow                                |      | 112,000 |        | 32,000    |                                                    | 32,000    |
| 3   | Net Cash Surplus                                  |      | 565,600 |        | 1,176,200 |                                                    | 1,834,050 |

### SWOT ANALYSIS

# Strength

Employment: Self: 01 Family:0 Others:05

Experience & Skill: 10 Years

Quality goods & services;

Skill and experience;

# WEAKNESS

Lack of Capital/Investment

# **O**PPORTUNITIES

Huge demand in the community Location of shop; Parihat, Gabtali, Bogra. Regular customers;

## THREATS

Theft

Fire

Political unrest

# Pictures

















# **FAMILY PICTURE**