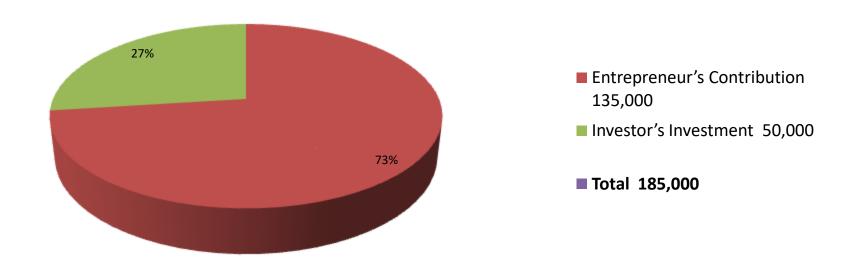

| Proposed Nobin Udyokta Business Info              |                             |                                                                                                                                                                                                                                                                                                                |  |  |
|---------------------------------------------------|-----------------------------|----------------------------------------------------------------------------------------------------------------------------------------------------------------------------------------------------------------------------------------------------------------------------------------------------------------|--|--|
| Business Name                                     | ss Name : SHABUJ DAIRY FARM |                                                                                                                                                                                                                                                                                                                |  |  |
| Location                                          | :                           | : Ranirpara, Gabtali, Bogra.                                                                                                                                                                                                                                                                                   |  |  |
| Total Investment in BDT                           | :                           | BDT 1,85,000/-                                                                                                                                                                                                                                                                                                 |  |  |
| Financing                                         | :                           | Self BDT 1,35,000/- (from existing business) 73% Required Investment BDT 50,000/- (as equity) 27%                                                                                                                                                                                                              |  |  |
| Present salary/drawings from business (estimates) | :                           | BDT 4,000                                                                                                                                                                                                                                                                                                      |  |  |
| Proposed Salary                                   | :                           | BDT 4,000                                                                                                                                                                                                                                                                                                      |  |  |
| Size of shop                                      | :                           | 10 ft x 15 ft= 150 square ft                                                                                                                                                                                                                                                                                   |  |  |
| Security of the shop                              | :                           | N/A                                                                                                                                                                                                                                                                                                            |  |  |
| Implementation                                    | :                           | <ul> <li>The business is planned to be scaled up by investment in existing goods like; Milk product.</li> <li>The business is operating by entrepreneur. Existing no employee.</li> <li>One will be appointed in the future.</li> <li>Collects goods from</li> <li>Agreed grace period is 3 months.</li> </ul> |  |  |

| Investment Breakdown |      |            |        |     |            |        |          |  |
|----------------------|------|------------|--------|-----|------------|--------|----------|--|
| Existing             |      |            |        |     | Proposed   |        |          |  |
| Particulars          | Qty. | Unit Price | Amount | Qty | Unit Price | Amount | Proposed |  |
|                      |      |            | (BDT)  |     |            | (BDT)  | Total    |  |
| Cow                  | 1    | 60000      | 60,000 | 1   | 50,000     | 50,000 | 110,000  |  |
| Oxen                 | 1    | 50000      | 50,000 | 0   | 0          | 0      | 50,000   |  |
| Culf                 | 1    | 25000      | 25,000 | 0   | 0          | 0      | 25,000   |  |
| Total                | 3    | 0          | 135000 | 1   | 50000      | 50000  | 185000   |  |