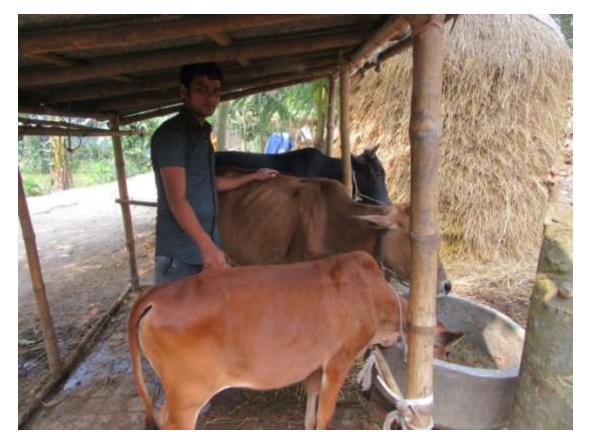

#### Proposed NU Business Name: SHABUJ DAIRY FARM



Project identification and prepared by: Md . Mizanur Rahman, Bogra Shadar Unit, Bogra Project verified by: Md. Mozaharul Islam Sarker



| Brief Bio of The Proposed Nobin Udyokta                                                                                                |    |                                                                                                                                                                                                           |  |  |  |
|----------------------------------------------------------------------------------------------------------------------------------------|----|-----------------------------------------------------------------------------------------------------------------------------------------------------------------