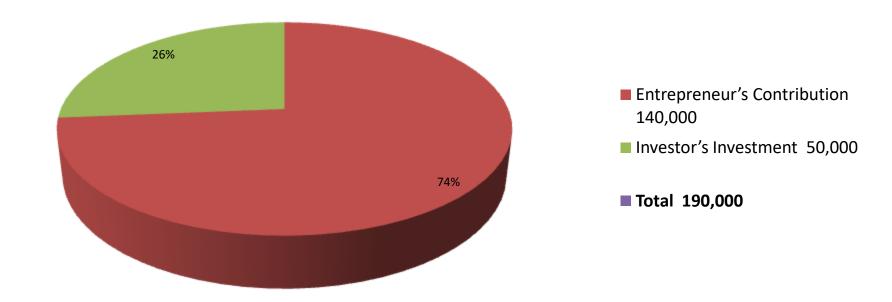

| Investment Breakdown |   |            |         |          |            |        |          |  |
|----------------------|---|------------|---------|----------|------------|--------|----------|--|
| Existing             |   |            |         | Proposed |            |        |          |  |
| Particulars Qty.     |   | Unit Price | Amount  | Qty      | Unit Price | Amount | Proposed |  |
|                      |   |            | (BDT)   | 1        |            | (BDT)  | Total    |  |
| Cow                  | 2 | 60000      | 120,000 | 1        | 50,000     | 50,000 | 170,000  |  |
| Culf                 | 1 | 20000      | 20,000  | 0        | 0          | 0      | 20,000   |  |
| Total                | 3 | 0          | 140000  | 1        | 50000      | 50000  | 190000   |  |