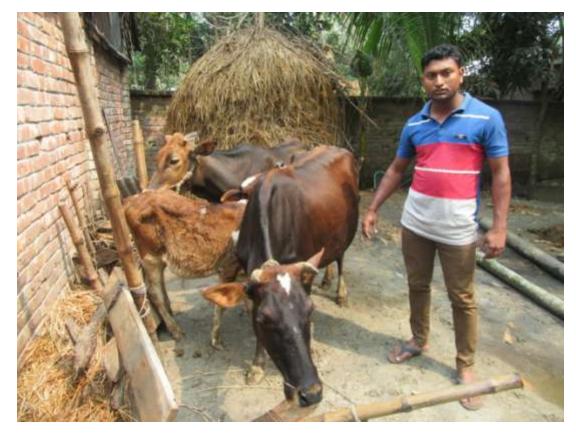

#### **Proposed NU Business Name: SHISHIR DAIRY FARM**



Project identification and prepared by: Md. Mizanur Rahman, Bogra Sadar Unit, Bogra.

Project verified by: MD. Mozaharul Islam Sarker



| Brief Bio of The Proposed Nobin Udyokta                                                                                                         |       |                                                                                                                                                                                                   |  |  |  |
|-------------------------------------------------------------------------------------------------------------------------------------------------|-------|-------------------------------------------------------------------------------------------------------------------------------------------------