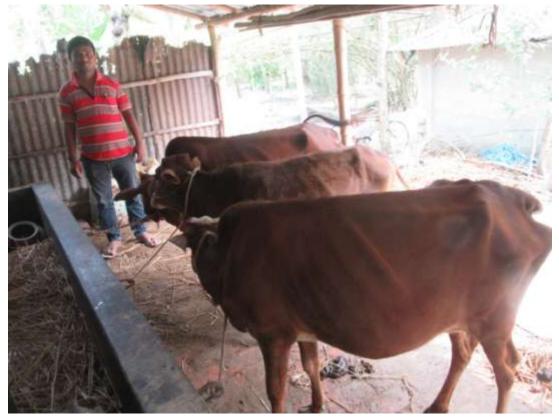

| Proposed Nobin Udyokta Business Info                 |   |                                                                                                                                                                                                                                                                                                                |  |  |  |  |
|------------------------------------------------------|---|----------------------------------------------------------------------------------------------------------------------------------------------------------------------------------------------------------------------------------------------------------------------------------------------------------------|--|--|--|--|
| Business Name                                        | : | RIDOY DAIRY FARM                                                                                                                                                                                                                                                                                               |  |  |  |  |
| Location                                             | : | Mondoldhonron, Jhorgashahat, Bogra shadar, Bogra                                                                                                                                                                                                                                                               |  |  |  |  |
| Total Investment in BDT                              | : | BDT 2,00,000/-                                                                                                                                                                                                                                                                                                 |  |  |  |  |
| Financing                                            | : | Self BDT1,40,000/-(from existing business) 70%<br>Required Investment BDT 60,000/-(as equity) 30%                                                                                                                                                                                                              |  |  |  |  |
| Present salary/drawings<br>from business (estimates) | : | BDT 4,000/-                                                                                                                                                                                                                                                                                                    |  |  |  |  |
| Proposed Salary                                      | : | BDT 4,000/-                                                                                                                                                                                                                                                                                                    |  |  |  |  |
| Size of shop                                         | : | 10 ft x 15 ft= 150 square ft                                                                                                                                                                                                                                                                                   |  |  |  |  |
| Implementation                                       | : | <ul> <li>The business is planned to be scaled up by investment in existing goods like; Milk product.</li> <li>The business is operating by entrepreneur. Existing no employee.</li> <li>One will be appointed in the future.</li> <li>Collects goods from</li> <li>Agreed grace period is 3 months.</li> </ul> |  |  |  |  |

| Investment Breakdown |                  |       |         |          |            |        |          |  |  |
|----------------------|------------------|-------|---------|----------|------------|--------|----------|--|--|
|                      | Exist            | ing   |         | Proposed |            |        |          |  |  |
| Particulars          | Particulars Qty. |       | Amount  | Qty      | Unit Price | Amount | Proposed |  |  |
|                      |                  |       | (BDT)   |          |            | (BDT)  | Total    |  |  |
| Cow                  | 2                | 60000 | 120,000 | 1        | 60,000     | 60,000 | 180,000  |  |  |
| Culf                 | 1                | 20000 | 20,000  | 0        | 0          | 0      | 20,000   |  |  |
| Total                | 3                | 0     | 140000  | 1        | 60000      | 60000  | 200000   |  |  |

Pictures