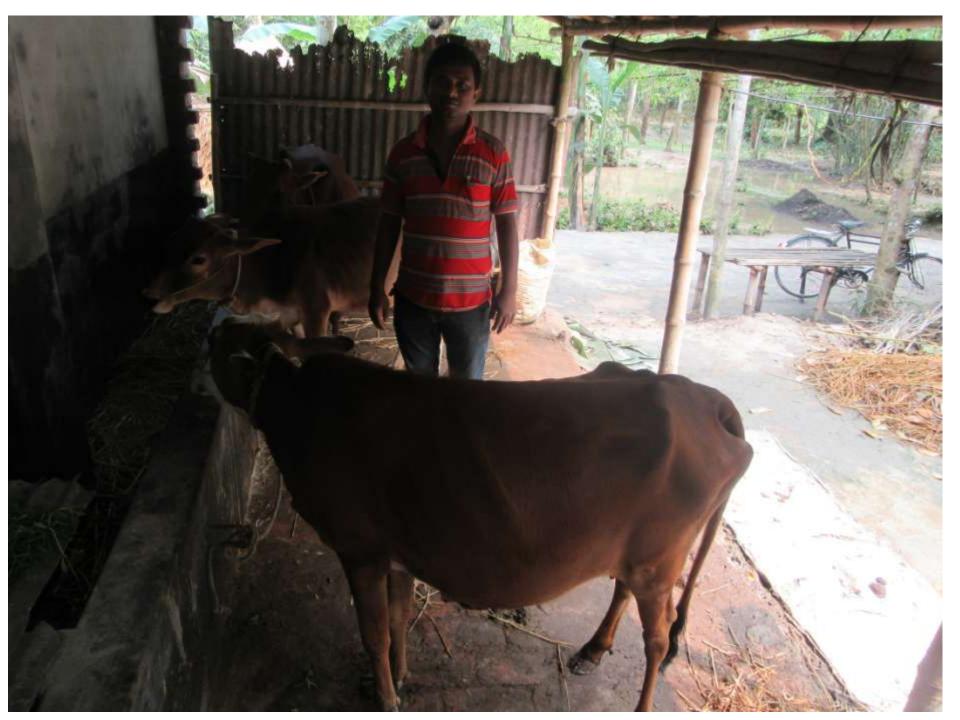

| Proposed Nobin Udyokta Business Info                 |   |                                                                                                                                                                                                                                                                                                                |  |  |  |  |
|------------------------------------------------------|---|----------------------------------------------------------------------------------------------------------------------------------------------------------------------------------------------------------------------------------------------------------------------------------------------------------------|--|--|--|--|
| Business Name                                        | : | RIDOY DAIRY FARM                                                                                                                                                                                                                                                                                               |  |  |  |  |
| Location                                             | : | Mondoldhonron, Jhorgashahat, Bogra shadar, Bogra                                                                                                                                                                                                                                                               |  |  |  |  |
| Total Investment in BDT                              | : | BDT 2,00,000/-                                                                                                                                                                                                                                                                                                 |  |  |  |  |
| Financing                                            | : | Self BDT1,40,000/-(from existing business) 70%<br>Required Investment BDT 60,000/-(as equity) 30%                                                                                                                                                                                                              |  |  |  |  |
| Present salary/drawings<br>from business (estimates) | : | BDT 4,000/-                                                                                                                                                                                                                                                                                                    |  |  |  |  |
| Proposed Salary                                      | : | BDT 4,000/-                                                                                                                                                                                                                                                                                                    |  |  |  |  |
| Size of shop                                         | : | 10 ft x 15 ft= 150 square ft                                                                                                                                                                                                                                                                                   |  |  |  |  |
| Implementation                                       | : | <ul> <li>The business is planned to be scaled up by investment in existing goods like; Milk product.</li> <li>The business is operating by entrepreneur. Existing no employee.</li> <li>One will be appointed in the future.</li> <li>Collects goods from</li> <li>Agreed grace period is 3 months.</li> </ul> |  |  |  |  |

| Investment Breakdown |                  |       |         |          |            |        |          |  |  |
|----------------------|------------------|-------|---------|----------|------------|--------|----------|--|--|
|                      | Exist            | ing   |         | Proposed |            |        |          |  |  |
| Particulars          | Particulars Qty. |       | Amount  | Qty      | Unit Price | Amount | Proposed |  |  |
|                      |                  |       | (BDT)   |          |            | (BDT)  | Total    |  |  |
| Cow                  | 2                | 60000 | 120,000 | 1        | 60,000     | 60,000 | 180,000  |  |  |
| Culf                 | 1                | 20000 | 20,000  | 0        | 0          | 0      | 20,000   |  |  |
| Total                | 3                | 0     | 140000  | 1        | 60000      | 60000  | 200000   |  |  |

# **FAMILY PICTURE**