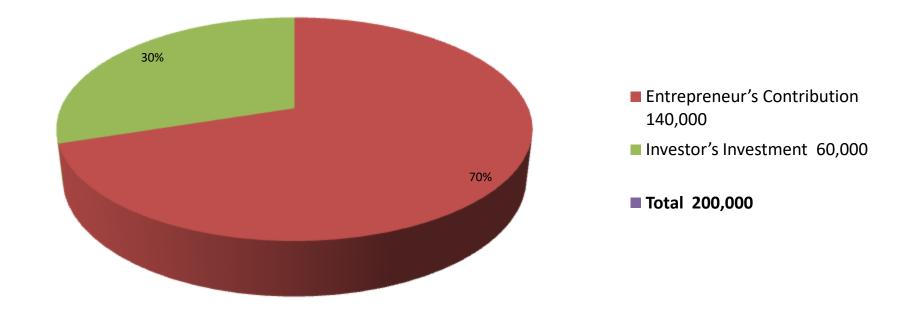

| Investment Breakdown |                  |       |         |          |            |        |          |  |  |
|----------------------|------------------|-------|---------|----------|------------|--------|----------|--|--|
|                      | Exist            | ing   |         | Proposed |            |        |          |  |  |
| Particulars          | Particulars Qty. |       | Amount  | Qty      | Unit Price | Amount | Proposed |  |  |
|                      |                  |       | (BDT)   |          |            | (BDT)  | Total    |  |  |
| Cow                  | 2                | 60000 | 120,000 | 1        | 60,000     | 60,000 | 180,000  |  |  |
| Culf                 | 1                | 20000 | 20,000  | 0        | 0          | 0      | 20,000   |  |  |
| Total                | 3                | 0     | 140000  | 1        | 60000      | 60000  | 200000   |  |  |