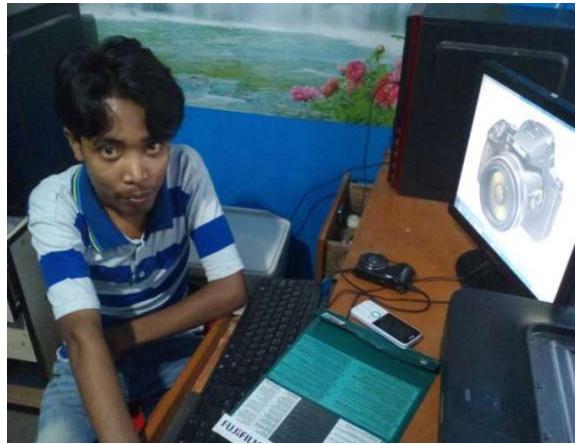

Proposed NU Business Name: M/S DREAM MEDIA



Project prepared by : Probir Chandro Pramanik.
Sonatala unit.Bogra

Project verified by: Md. Mozaharul islam Sarker



Grameen Shakti Samajik Byabosha Ltd.

| Brief Bio of The Proposed Nobin Udyokta                                                                        |   |                                                                                                                                                                                       |  |  |  |  |
|----------------------------------------------------------------------------------------------------------------|---|---------------------------------------------------------------------------------------------------------------------------------------------------------------------------------------|--|--|--|--|
| Name