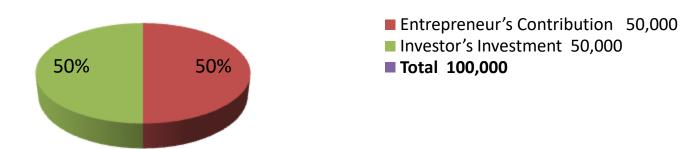

| Proposed Nobin Udyokta Business Info              |   |                                                                                                                                                                                                                                                                                                                                                                                                                  |  |  |  |
|---------------------------------------------------|---|------------------------------------------------------------------------------------------------------------------------------------------------------------------------------------------------------------------------------------------------------------------------------------------------------------------------------------------------------------------------------------------------------------------|--|--|--|
| Business Name                                     |   | M/S DREAM MEDIA                                                                                                                                                                                                                                                                                                                                                                                                  |  |  |  |
| Location                                          | : | S.A Collage, Bottola, Sonatala, Bogra.                                                                                                                                                                                                                                                                                                                                                                           |  |  |  |
| Total Investment in BDT                           | : | BDT 100,000/-                                                                                                                                                                                                                                                                                                                                                                                                    |  |  |  |
| Financing                                         | : | Self BDT 50,000/-(from existing business) 50%                                                                                                                                                                                                                                                                                                                                                                    |  |  |  |
|                                                   |   | Required Investment BDT 50,000/-(as equity) 50%                                                                                                                                                                                                                                                                                                                                                                  |  |  |  |
| Present salary/drawings from business (estimates) | • | BDT 5,000/-                                                                                                                                                                                                                                                                                                                                                                                                      |  |  |  |
| Proposed Salary                                   | : | BDT 5,000/-                                                                                                                                                                                                                                                                                                                                                                                                      |  |  |  |
| Size of shop                                      | : | 07 ft x 15 ft= 105 square ft                                                                                                                                                                                                                                                                                                                                                                                     |  |  |  |
| Implementation                                    | : | <ul> <li>The business is planned to be scaled up by investment in existing goods; Paper, Photo paper ,Print coular etc.</li> <li>Average 25% gain on sale.</li> <li>The business is operating by entrepreneur. Existing one employee.</li> <li>One employee will be appointed.</li> <li>The shop is rented.</li> <li>Collects goods from Bogra Bazer, Bogra</li> <li>Agreed grace period is 3 months.</li> </ul> |  |  |  |