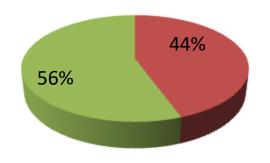

| Proposed Nobin Udyokta Business Info              |   |                                                                                                                                                                                                                                                                                                                                          |  |  |
|---------------------------------------------------|---|------------------------------------------------------------------------------------------------------------------------------------------------------------------------------------------------------------------------------------------------------------------------------------------------------------------------------------------|--|--|
| Business Name                                     | : | M/S LABONI VERAITY STORE                                                                                                                                                                                                                                                                                                                 |  |  |
| Location                                          | : | Midle digolkandi ,velur para,Sonatala,Bogra.                                                                                                                                                                                                                                                                                             |  |  |
| Total Investment in BDT                           | : | BDT 90,000/-                                                                                                                                                                                                                                                                                                                             |  |  |
| Financing                                         | : | Self BDT 40,000/-(from existing business) 44%                                                                                                                                                                                                                                                                                            |  |  |
|                                                   |   | Required Investment BDT 50,000/-(as equity) 56%                                                                                                                                                                                                                                                                                          |  |  |
| Present salary/drawings from business (estimates) | : | BDT 5,000/-                                                                                                                                                                                                                                                                                                                              |  |  |
| Proposed Salary                                   | : | BDT 5,000/-                                                                                                                                                                                                                                                                                                                              |  |  |
| Size of shop                                      | : | 15 ft x 10 ft= 150 square ft                                                                                                                                                                                                                                                                                                             |  |  |
| Implementation                                    | : | <ul> <li>The business is planned to be scaled up by investment in existing goods; Sugar, Atta, Bushee, khoth ,Soyabin oil, kerosine oil,coconat oil, could drink, etc.</li> <li>Average 12% gain on sale.</li> <li>The business is operating by entrepreneur. Existing no employee.</li> <li>None employee will be appointed.</li> </ul> |  |  |