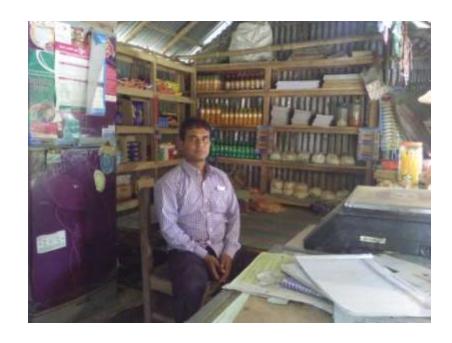

#### **Proposed NU Business Name: M/S LABONI VERAITY STORE**



Project prepared by : Ishak chambugong.

Sonatala unit.Bogra

Project verified by: Md. Mozaharul islam Sarker



Grameen Shakti Samajik Byabosha Ltd.

| Brief Bio of The Proposed Nobin Udyokta                                                                                                         |       |                                                                                                                                                                                               |  |  |
|-------------------------------------------------------------------------------------------------------------------------------------------------|-------|------------------------------------------------------------------------------------------------------------------------------------------