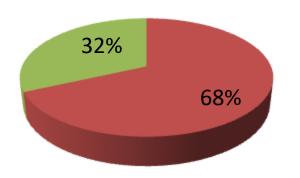

| Proposed Nobin Udyokta Business Info                 |   |                                                                                                                                                                                                                                                                                                                                                                                                |  |  |  |
|------------------------------------------------------|---|------------------------------------------------------------------------------------------------------------------------------------------------------------------------------------------------------------------------------------------------------------------------------------------------------------------------------------------------------------------------------------------------|--|--|--|
| Business Name                                        | : | M/S SALEHA BEGUM                                                                                                                                                                                                                                                                                                                                                                               |  |  |  |
| Location                                             | : | Telehata,Gabtoli,Bogra.                                                                                                                                                                                                                                                                                                                                                                        |  |  |  |
| Total Investment in BDT                              | : | BDT 220,000/-                                                                                                                                                                                                                                                                                                                                                                                  |  |  |  |
| Financing                                            | : | Self BDT 150,000/-(from existing business) 68%                                                                                                                                                                                                                                                                                                                                                 |  |  |  |
|                                                      |   | Required Investment BDT 70,000/-(as equity) 32%                                                                                                                                                                                                                                                                                                                                                |  |  |  |
| Present salary/drawings<br>from business (estimates) | : | BDT 5,000/-                                                                                                                                                                                                                                                                                                                                                                                    |  |  |  |
| Proposed Salary                                      | : | BDT 5,000/-                                                                                                                                                                                                                                                                                                                                                                                    |  |  |  |
| Size of shop                                         | : | 12 ft x 10 ft= 120 square ft                                                                                                                                                                                                                                                                                                                                                                   |  |  |  |
| Implementation                                       | : | <ul> <li>The business is planned to be scaled up by investment in existing goods; Cow, Cow child etc.</li> <li>Average 60% gain on sale.</li> <li>The business is operating by entrepreneur. Existing no employee.</li> <li>None one employee will be appointed.</li> <li>The shop is own</li> <li>Collects goods from Bogra Bazer, Bogra</li> <li>Agreed grace period is 3 months.</li> </ul> |  |  |  |