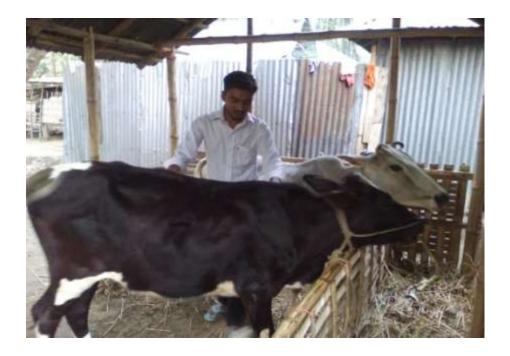

#### Proposed NU Business Name: M/S SALEHA DAIRY FARM



Project prepared by : Probir Chandro Pramanik. Sonatala unit.Bogra Project verified by: Md. Mozaharul islam Sarker



Grameen Shakti Samajik Byabosha Ltd.

| Brief Bio of The Proposed Nobin Udyokta                                                                                                                        |       |                                                                                                                                                                                                           |  |  |  |
|----------------------------------------------------------------------------------------------------------------------------------------------------------------|-------|----------------------------------------------------------------------------------------