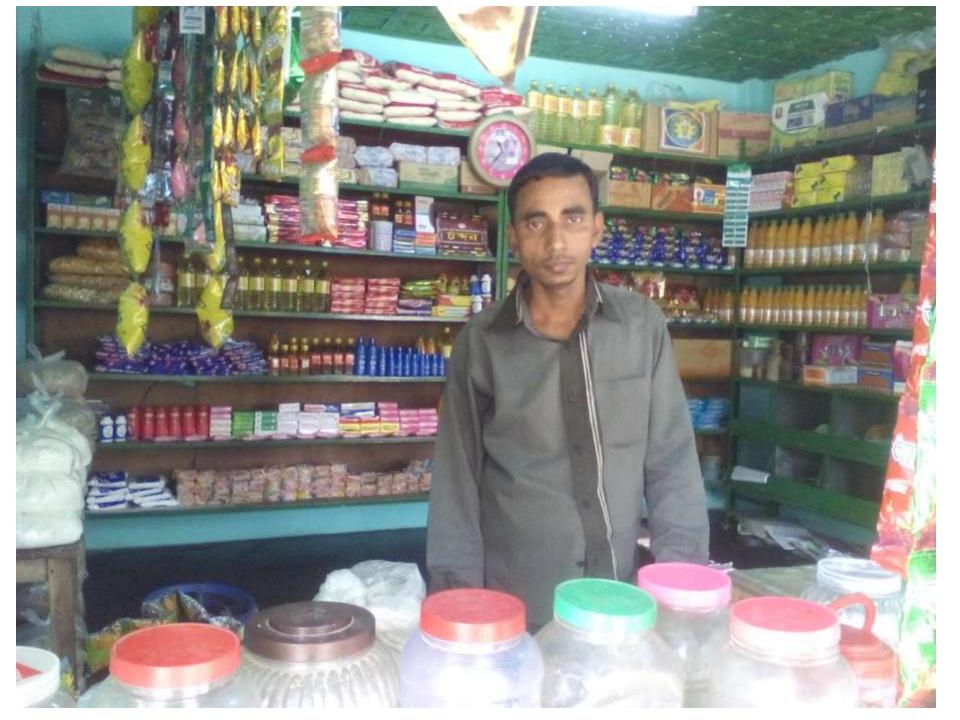

# Pictures

| <b>Proposed Nobin</b> | Udyokta | <b>Business Info</b> |
|-----------------------|---------|----------------------|
|                       |         |                      |

| 1 Toposca Hobiii Gayokta Basiiicss IIIIo          |          |                                                                                                                                                                                                                                                                                                                                                                                                                                                  |  |  |  |
|---------------------------------------------------|----------|--------------------------------------------------------------------------------------------------------------------------------------------------------------------------------------------------------------------------------------------------------------------------------------------------------------------------------------------------------------------------------------------------------------------------------------------------|--|--|--|
| Business Name                                     | :        | M/S SIDDIQUE MOBILE STORE                                                                                                                                                                                                                                                                                                                                                                                                                        |  |  |  |
| Location                                          | :        | Mulberry hate, Sonatala, Bogra.                                                                                                                                                                                                                                                                                                                                                                                                                  |  |  |  |
| Total Investment in BDT                           | :        | BDT 110,000/-                                                                                                                                                                                                                                                                                                                                                                                                                                    |  |  |  |
| Financing                                         | <b>:</b> | Self BDT 60,000/-(from existing business) 55%                                                                                                                                                                                                                                                                                                                                                                                                    |  |  |  |
|                                                   |          | Required Investment BDT 50,000/-(as equity) 45%                                                                                                                                                                                                                                                                                                                                                                                                  |  |  |  |
| Present salary/drawings from business (estimates) | :        | BDT 5,000/-                                                                                                                                                                                                                                                                                                                                                                                                                                      |  |  |  |
| Proposed Salary                                   | :        | BDT 5,000/-                                                                                                                                                                                                                                                                                                                                                                                                                                      |  |  |  |
| Size of shop                                      | :        | 8 ft x 10 ft= 300 square ft                                                                                                                                                                                                                                                                                                                                                                                                                      |  |  |  |
| Implementation                                    | :        | <ul> <li>The business is planned to be scaled up by investment in existing goods; Biskuit, Chanachur, Sayabinn oil, Soap. Detergent, Cosmetics fasfat ,etc.</li> <li>Average 12% gain on sale.</li> <li>The business is operating by entrepreneur. Existing no employee.</li> <li>One employee will be appointed.</li> <li>The shop is own.</li> <li>Collects goods from Bogra Bazer, Bogra</li> <li>Agreed grace period is 3 months.</li> </ul> |  |  |  |