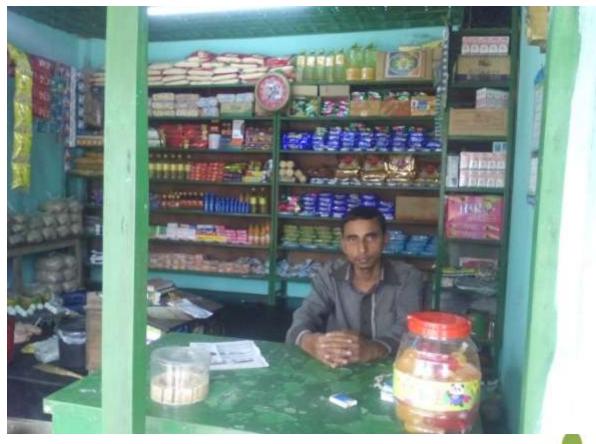

#### Proposed NU Business Name: M/S SIDDIQUE MOBILE STORE



Project prepared by : Ishak chambugong , Sonatala unit.Bogra

Project verified by: Md. Mozaharul islam Sarker



Grameen Shakti Samajik Byabosha Ltd.

| Brief Bio of The Proposed Nobin Udyokta                                                                        |   |                                                                                                                                                                                                |  |  |  |
|----------------------------------------------------------------------------------------------------------------|---|------------------------------------------------------------------------------------------------------------------------------------------------------------------------------------------------|--|--|--|
| Nam