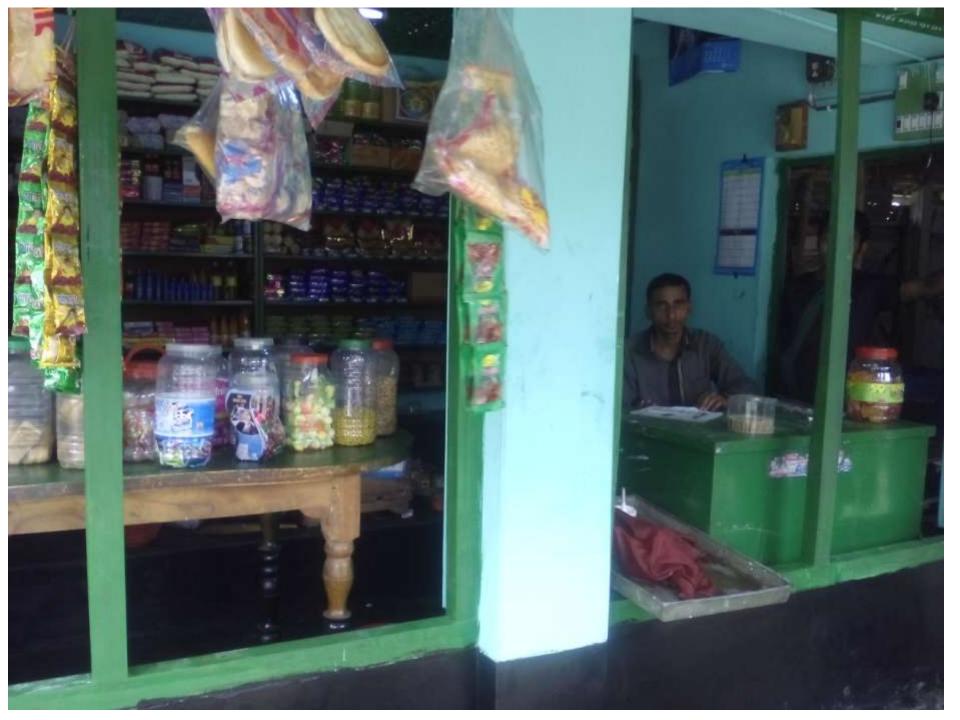

# Pictures

| <b>Proposed Nobin</b> | Udyokta | <b>Business Info</b> |
|-----------------------|---------|----------------------|
|                       |         |                      |

| 1 Toposca Hobiii Gayokta Basiiicss IIIIo          |          |                                                                                                                                                                                                                                                                                                                                                                                                                                                  |  |  |  |
|---------------------------------------------------|----------|--------------------------------------------------------------------------------------------------------------------------------------------------------------------------------------------------------------------------------------------------------------------------------------------------------------------------------------------------------------------------------------------------------------------------------------------------|--|--|--|
| Business Name                                     | :        | M/S SIDDIQUE MOBILE STORE                                                                                                                                                                                                                                                                                                                                                                                                                        |  |  |  |
| Location                                          | :        | Mulberry hate, Sonatala, Bogra.                                                                                                                                                                                                                                                                                                                                                                                                                  |  |  |  |
| Total Investment in BDT                           | :        | BDT 110,000/-                                                                                                                                                                                                                                                                                                                                                                                                                                    |  |  |  |
| Financing                                         | <b>:</b> | Self BDT 60,000/-(from existing business) 55%                                                                                                                                                                                                                                                                                                                                                                                                    |  |  |  |
|                                                   |          | Required Investment BDT 50,000/-(as equity) 45%                                                                                                                                                                                                                                                                                                                                                                                                  |  |  |  |
| Present salary/drawings from business (estimates) | :        | BDT 5,000/-                                                                                                                                                                                                                                                                                                                                                                                                                                      |  |  |  |
| Proposed Salary                                   | :        | BDT 5,000/-                                                                                                                                                                                                                                                                                                                                                                                                                                      |  |  |  |
| Size of shop                                      | :        | 8 ft x 10 ft= 300 square ft                                                                                                                                                                                                                                                                                                                                                                                                                      |  |  |  |
| Implementation                                    | :        | <ul> <li>The business is planned to be scaled up by investment in existing goods; Biskuit, Chanachur, Sayabinn oil, Soap. Detergent, Cosmetics fasfat ,etc.</li> <li>Average 12% gain on sale.</li> <li>The business is operating by entrepreneur. Existing no employee.</li> <li>One employee will be appointed.</li> <li>The shop is own.</li> <li>Collects goods from Bogra Bazer, Bogra</li> <li>Agreed grace period is 3 months.</li> </ul> |  |  |  |