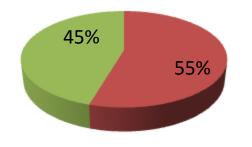

| <b>Proposed Nobin</b> | Udyokta | <b>Business Info</b> |
|-----------------------|---------|----------------------|
|                       |         |                      |

| 1 Toposca Hobiii Gayokta Basiiicss IIIIo          |          |                                                                                                                                                                                                                                                                                                                                                                                                                                                  |  |  |  |
|---------------------------------------------------|----------|--------------------------------------------------------------------------------------------------------------------------------------------------------------------------------------------------------------------------------------------------------------------------------------------------------------------------------------------------------------------------------------------------------------------------------------------------|--|--|--|
| Business Name                                     | :        | M/S SIDDIQUE MOBILE STORE                                                                                                                                                                                                                                                                                                                                                                                                                        |  |  |  |
| Location                                          | :        | Mulberry hate, Sonatala, Bogra.                                                                                                                                                                                                                                                                                                                                                                                                                  |  |  |  |
| Total Investment in BDT                           | :        | BDT 110,000/-                                                                                                                                                                                                                                                                                                                                                                                                                                    |  |  |  |
| Financing                                         | <b>:</b> | Self BDT 60,000/-(from existing business) 55%                                                                                                                                                                                                                                                                                                                                                                                                    |  |  |  |
|                                                   |          | Required Investment BDT 50,000/-(as equity) 45%                                                                                                                                                                                                                                                                                                                                                                                                  |  |  |  |
| Present salary/drawings from business (estimates) | :        | BDT 5,000/-                                                                                                                                                                                                                                                                                                                                                                                                                                      |  |  |  |
| Proposed Salary                                   | :        | BDT 5,000/-                                                                                                                                                                                                                                                                                                                                                                                                                                      |  |  |  |
| Size of shop                                      | :        | 8 ft x 10 ft= 300 square ft                                                                                                                                                                                                                                                                                                                                                                                                                      |  |  |  |
| Implementation                                    | :        | <ul> <li>The business is planned to be scaled up by investment in existing goods; Biskuit, Chanachur, Sayabinn oil, Soap. Detergent, Cosmetics fasfat ,etc.</li> <li>Average 12% gain on sale.</li> <li>The business is operating by entrepreneur. Existing no employee.</li> <li>One employee will be appointed.</li> <li>The shop is own.</li> <li>Collects goods from Bogra Bazer, Bogra</li> <li>Agreed grace period is 3 months.</li> </ul> |  |  |  |