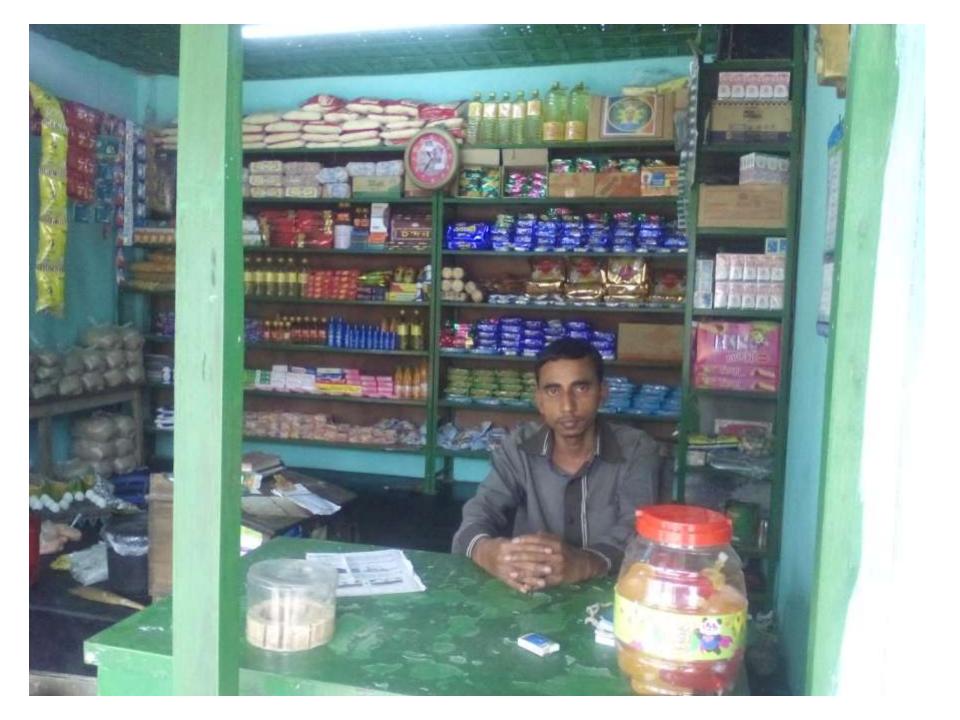

# Pictures

| <b>Proposed Nobin</b> | Udyokta | <b>Business Info</b> |
|-----------------------|---------|----------------------|
|                       |         |                      |

| 1 Toposca Hobiii Gayokta Basiiicss IIIIo          |          |                                                                                                                                                                                                                                                                                                                                                                                                                                                  |  |  |  |
|---------------------------------------------------|----------|--------------------------------------------------------------------------------------------------------------------------------------------------------------------------------------------------------------------------------------------------------------------------------------------------------------------------------------------------------------------------------------------------------------------------------------------------|--|--|--|
| Business Name                                     | :        | M/S SIDDIQUE MOBILE STORE                                                                                                                                                                                                                                                                                                                                                                                                                        |  |  |  |
| Location                                          | :        | Mulberry hate, Sonatala, Bogra.                                                                                                                                                                                                                                                                                                                                                                                                                  |  |  |  |
| Total Investment in BDT                           | :        | BDT 110,000/-                                                                                                                                                                                                                                                                                                                                                                                                                                    |  |  |  |
| Financing                                         | <b>:</b> | Self BDT 60,000/-(from existing business) 55%                                                                                                                                                                                                                                                                                                                                                                                                    |  |  |  |
|                                                   |          | Required Investment BDT 50,000/-(as equity) 45%                                                                                                                                                                                                                                                                                                                                                                                                  |  |  |  |
| Present salary/drawings from business (estimates) | :        | BDT 5,000/-                                                                                                                                                                                                                                                                                                                                                                                                                                      |  |  |  |
| Proposed Salary                                   | :        | BDT 5,000/-                                                                                                                                                                                                                                                                                                                                                                                                                                      |  |  |  |
| Size of shop                                      | :        | 8 ft x 10 ft= 300 square ft                                                                                                                                                                                                                                                                                                                                                                                                                      |  |  |  |
| Implementation                                    | :        | <ul> <li>The business is planned to be scaled up by investment in existing goods; Biskuit, Chanachur, Sayabinn oil, Soap. Detergent, Cosmetics fasfat ,etc.</li> <li>Average 12% gain on sale.</li> <li>The business is operating by entrepreneur. Existing no employee.</li> <li>One employee will be appointed.</li> <li>The shop is own.</li> <li>Collects goods from Bogra Bazer, Bogra</li> <li>Agreed grace period is 3 months.</li> </ul> |  |  |  |