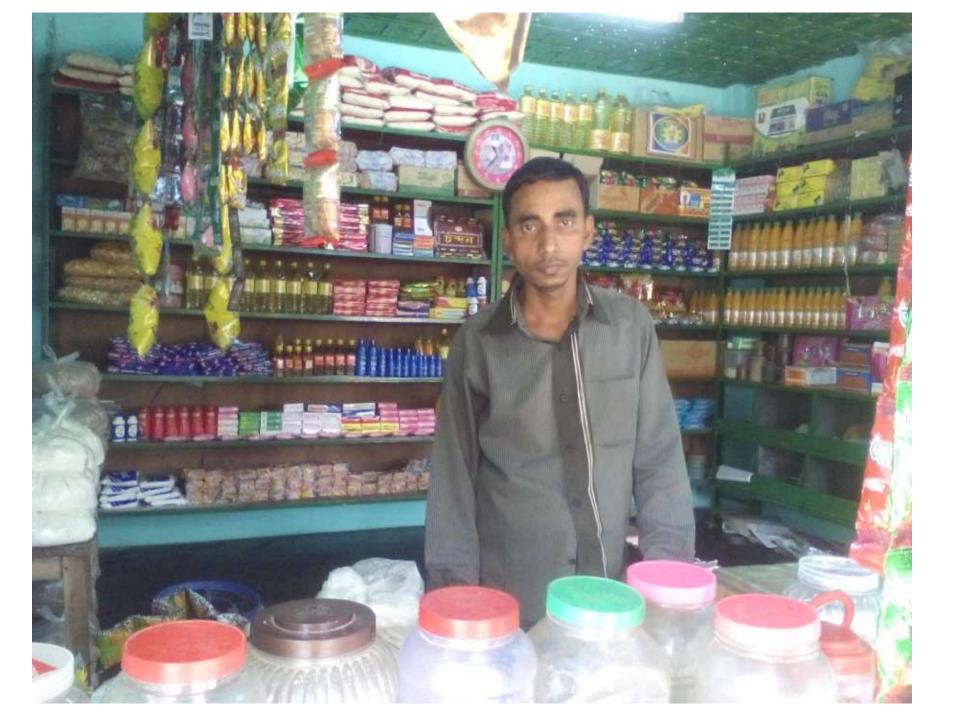

# Pictures

| <b>Proposed Nobin</b> | Udyokta | <b>Business Info</b> |
|-----------------------|---------|----------------------|
|                       |         |                      |

| 1 Toposca Hobiii Gayokta Basiiicss IIIIo          |          |                                                                                                                                                                                                                                                                                                                                                                                                                                                  |  |  |  |
|---------------------------------------------------|----------|--------------------------------------------------------------------------------------------------------------------------------------------------------------------------------------------------------------------------------------------------------------------------------------------------------------------------------------------------------------------------------------------------------------------------------------------------|--|--|--|
| Business Name                                     | :        | M/S SIDDIQUE MOBILE STORE                                                                                                                                                                                                                                                                                                                                                                                                                        |  |  |  |
| Location                                          | :        | Mulberry hate, Sonatala, Bogra.                                                                                                                                                                                                                                                                                                                                                                                                                  |  |  |  |
| Total Investment in BDT                           | :        | BDT 110,000/-                                                                                                                                                                                                                                                                                                                                                                                                                                    |  |  |  |
| Financing                                         | <b>:</b> | Self BDT 60,000/-(from existing business) 55%                                                                                                                                                                                                                                                                                                                                                                                                    |  |  |  |
|                                                   |          | Required Investment BDT 50,000/-(as equity) 45%                                                                                                                                                                                                                                                                                                                                                                                                  |  |  |  |
| Present salary/drawings from business (estimates) | :        | BDT 5,000/-                                                                                                                                                                                                                                                                                                                                                                                                                                      |  |  |  |
| Proposed Salary                                   | :        | BDT 5,000/-                                                                                                                                                                                                                                                                                                                                                                                                                                      |  |  |  |
| Size of shop                                      | :        | 8 ft x 10 ft= 300 square ft                                                                                                                                                                                                                                                                                                                                                                                                                      |  |  |  |
| Implementation                                    | :        | <ul> <li>The business is planned to be scaled up by investment in existing goods; Biskuit, Chanachur, Sayabinn oil, Soap. Detergent, Cosmetics fasfat ,etc.</li> <li>Average 12% gain on sale.</li> <li>The business is operating by entrepreneur. Existing no employee.</li> <li>One employee will be appointed.</li> <li>The shop is own.</li> <li>Collects goods from Bogra Bazer, Bogra</li> <li>Agreed grace period is 3 months.</li> </ul> |  |  |  |