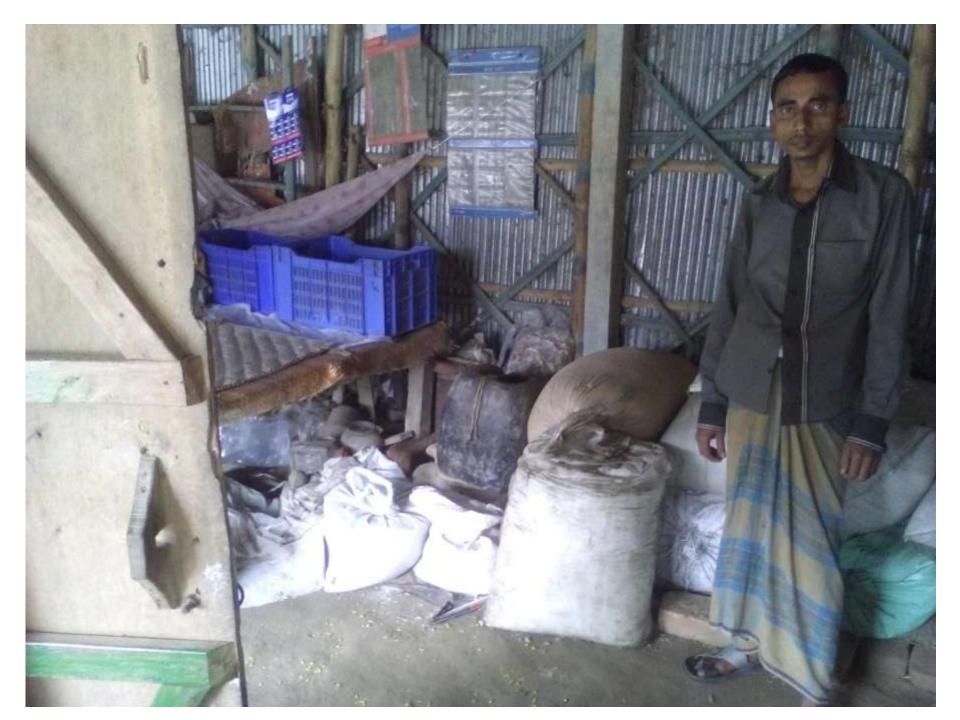

# Pictures

| <b>Proposed Nobin</b> | Udyokta | <b>Business Info</b> |
|-----------------------|---------|----------------------|
|                       |         |                      |

| 1 Toposca Hobiii Gayokta Basiiicss IIIIo          |          |                                                                                                                                                                                                                                                                                                                                                                                                                                                  |  |  |  |
|---------------------------------------------------|----------|--------------------------------------------------------------------------------------------------------------------------------------------------------------------------------------------------------------------------------------------------------------------------------------------------------------------------------------------------------------------------------------------------------------------------------------------------|--|--|--|
| Business Name                                     | :        | M/S SIDDIQUE MOBILE STORE                                                                                                                                                                                                                                                                                                                                                                                                                        |  |  |  |
| Location                                          | :        | Mulberry hate, Sonatala, Bogra.                                                                                                                                                                                                                                                                                                                                                                                                                  |  |  |  |
| Total Investment in BDT                           | :        | BDT 110,000/-                                                                                                                                                                                                                                                                                                                                                                                                                                    |  |  |  |
| Financing                                         | <b>:</b> | Self BDT 60,000/-(from existing business) 55%                                                                                                                                                                                                                                                                                                                                                                                                    |  |  |  |
|                                                   |          | Required Investment BDT 50,000/-(as equity) 45%                                                                                                                                                                                                                                                                                                                                                                                                  |  |  |  |
| Present salary/drawings from business (estimates) | :        | BDT 5,000/-                                                                                                                                                                                                                                                                                                                                                                                                                                      |  |  |  |
| Proposed Salary                                   | :        | BDT 5,000/-                                                                                                                                                                                                                                                                                                                                                                                                                                      |  |  |  |
| Size of shop                                      | :        | 8 ft x 10 ft= 300 square ft                                                                                                                                                                                                                                                                                                                                                                                                                      |  |  |  |
| Implementation                                    | :        | <ul> <li>The business is planned to be scaled up by investment in existing goods; Biskuit, Chanachur, Sayabinn oil, Soap. Detergent, Cosmetics fasfat ,etc.</li> <li>Average 12% gain on sale.</li> <li>The business is operating by entrepreneur. Existing no employee.</li> <li>One employee will be appointed.</li> <li>The shop is own.</li> <li>Collects goods from Bogra Bazer, Bogra</li> <li>Agreed grace period is 3 months.</li> </ul> |  |  |  |