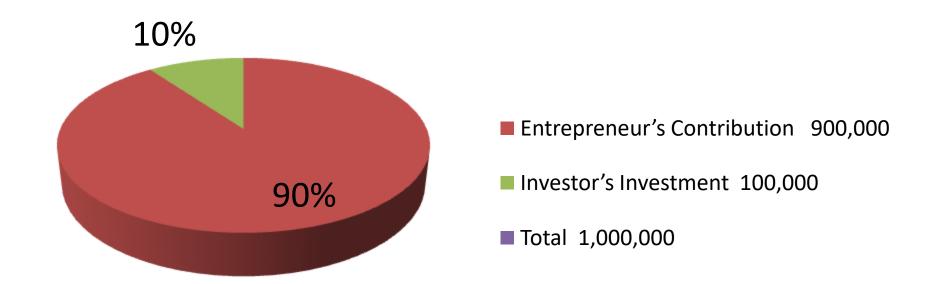

| Proposed Nobin Udyokta Business Info              |   |                                                                                                                                                                                                                                                                                                                                                                                                          |  |
|---------------------------------------------------|---|----------------------------------------------------------------------------------------------------------------------------------------------------------------------------------------------------------------------------------------------------------------------------------------------------------------------------------------------------------------------------------------------------------|--|
| Business Name                                     | : | ROMONI MOHILA FASHION HOUSE                                                                                                                                                                                                                                                                                                                                                                              |  |
| Location                                          | : | Mawna Sreepur                                                                                                                                                                                                                                                                                                                                                                                            |  |
| Total Investment in BDT                           | : | BDT 10,00,000/-                                                                                                                                                                                                                                                                                                                                                                                          |  |
| Financing                                         | : | Self BDT 9,00,000/-(from existing business) 90% Required Investment BDT 1,00,000/-(as equity) 10%                                                                                                                                                                                                                                                                                                        |  |
| Present salary/drawings from business (estimates) | : | BDT 5,000/-                                                                                                                                                                                                                                                                                                                                                                                              |  |
| Proposed Salary                                   | : | BDT 5,000/-                                                                                                                                                                                                                                                                                                                                                                                              |  |
| Size of shop                                      | : | 15ft x 12ft= 180 square ft                                                                                                                                                                                                                                                                                                                                                                               |  |
| Security of the shop                              | : | -                                                                                                                                                                                                                                                                                                                                                                                                        |  |
| Implementation                                    | : | <ul> <li>The business is planned to be scaled up by investment in existing goods like; Share, Three pice etc.</li> <li>Average 15% gain on sale.</li> <li>The business is operating by entrepreneur. Existing no employees. After getting equity fund 2 employee will be appointed</li> <li>The shop is rented.</li> <li>Collects goods from Dhaka.</li> <li>Agreed grace period is 3 months.</li> </ul> |  |