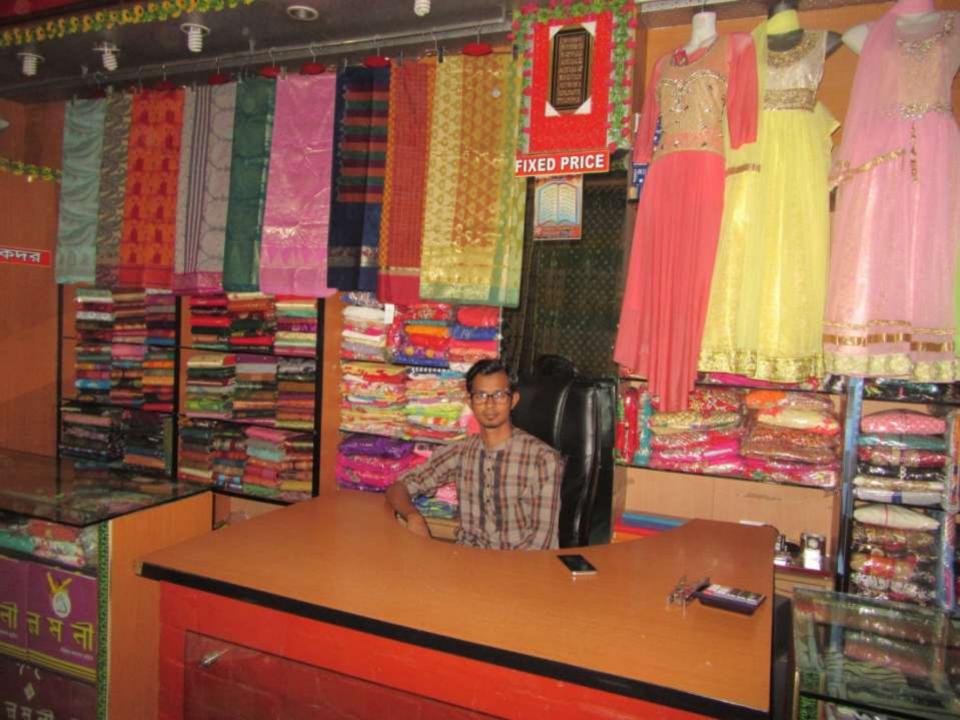

# Pictures

ইয়াকুব আলী মাস্টার টাওয়ার (২য় তলা) মাওনা চৌরাস্তা, শ্রীপুর, গাজীপুর। মোবাঃ ০১৭৪৭৬১৮৯২০, ০১

| Proposed Nobin Udyokta Business Info              |   |                                                                                                                                                                                                                                                                                                                                                                                                          |  |
|---------------------------------------------------|---|----------------------------------------------------------------------------------------------------------------------------------------------------------------------------------------------------------------------------------------------------------------------------------------------------------------------------------------------------------------------------------------------------------|--|
| Business Name                                     | : | ROMONI MOHILA FASHION HOUSE                                                                                                                                                                                                                                                                                                                                                                              |  |
| Location                                          | : | Mawna Sreepur                                                                                                                                                                                                                                                                                                                                                                                            |  |
| Total Investment in BDT                           | : | BDT 10,00,000/-                                                                                                                                                                                                                                                                                                                                                                                          |  |
| Financing                                         | : | Self BDT 9,00,000/-(from existing business) 90% Required Investment BDT 1,00,000/-(as equity) 10%                                                                                                                                                                                                                                                                                                        |  |
| Present salary/drawings from business (estimates) | : | BDT 5,000/-                                                                                                                                                                                                                                                                                                                                                                                              |  |
| Proposed Salary                                   | : | BDT 5,000/-                                                                                                                                                                                                                                                                                                                                                                                              |  |
| Size of shop                                      | : | 15ft x 12ft= 180 square ft                                                                                                                                                                                                                                                                                                                                                                               |  |
| Security of the shop                              | : | -                                                                                                                                                                                                                                                                                                                                                                                                        |  |
| Implementation                                    | : | <ul> <li>The business is planned to be scaled up by investment in existing goods like; Share, Three pice etc.</li> <li>Average 15% gain on sale.</li> <li>The business is operating by entrepreneur. Existing no employees. After getting equity fund 2 employee will be appointed</li> <li>The shop is rented.</li> <li>Collects goods from Dhaka.</li> <li>Agreed grace period is 3 months.</li> </ul> |  |