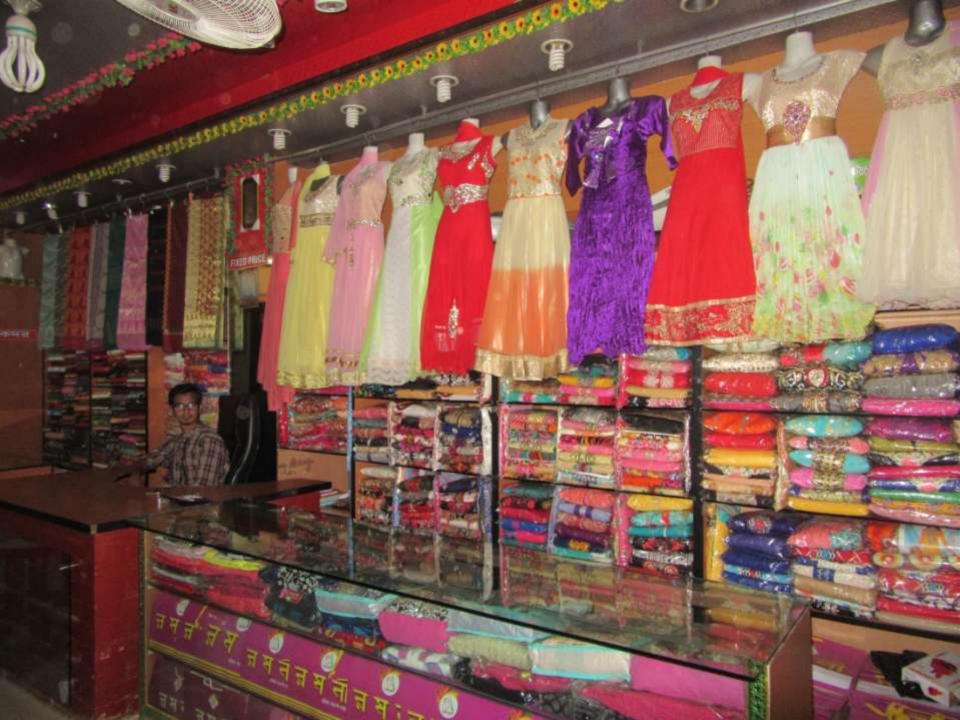

# Pictures

ইয়াকুব আলী মাস্টার টাওয়ার (২য় তলা) মাওনা চৌরাস্তা, শ্রীপুর, গাজীপুর। মোবাঃ ০১৭৪৭৬১৮৯২০, ০১

| Proposed Nobin Udyokta Business Info              |   |                                                                                                                                                                                                                                                                                                                                                                                                          |  |
|---------------------------------------------------|---|----------------------------------------------------------------------------------------------------------------------------------------------------------------------------------------------------------------------------------------------------------------------------------------------------------------------------------------------------------------------------------------------------------|--|
| Business Name                                     | : | ROMONI MOHILA FASHION HOUSE                                                                                                                                                                                                                                                                                                                                                                              |  |
| Location                                          | : | Mawna Sreepur                                                                                                                                                                                                                                                                                                                                                                                            |  |
| Total Investment in BDT                           | : | BDT 10,00,000/-                                                                                                                                                                                                                                                                                                                                                                                          |  |
| Financing                                         | : | Self BDT 9,00,000/-(from existing business) 90% Required Investment BDT 1,00,000/-(as equity) 10%                                                                                                                                                                                                                                                                                                        |  |
| Present salary/drawings from business (estimates) | : | BDT 5,000/-                                                                                                                                                                                                                                                                                                                                                                                              |  |
| Proposed Salary                                   | : | BDT 5,000/-                                                                                                                                                                                                                                                                                                                                                                                              |  |
| Size of shop                                      | : | 15ft x 12ft= 180 square ft                                                                                                                                                                                                                                                                                                                                                                               |  |
| Security of the shop                              | : | -                                                                                                                                                                                                                                                                                                                                                                                                        |  |
| Implementation                                    | : | <ul> <li>The business is planned to be scaled up by investment in existing goods like; Share, Three pice etc.</li> <li>Average 15% gain on sale.</li> <li>The business is operating by entrepreneur. Existing no employees. After getting equity fund 2 employee will be appointed</li> <li>The shop is rented.</li> <li>Collects goods from Dhaka.</li> <li>Agreed grace period is 3 months.</li> </ul> |  |