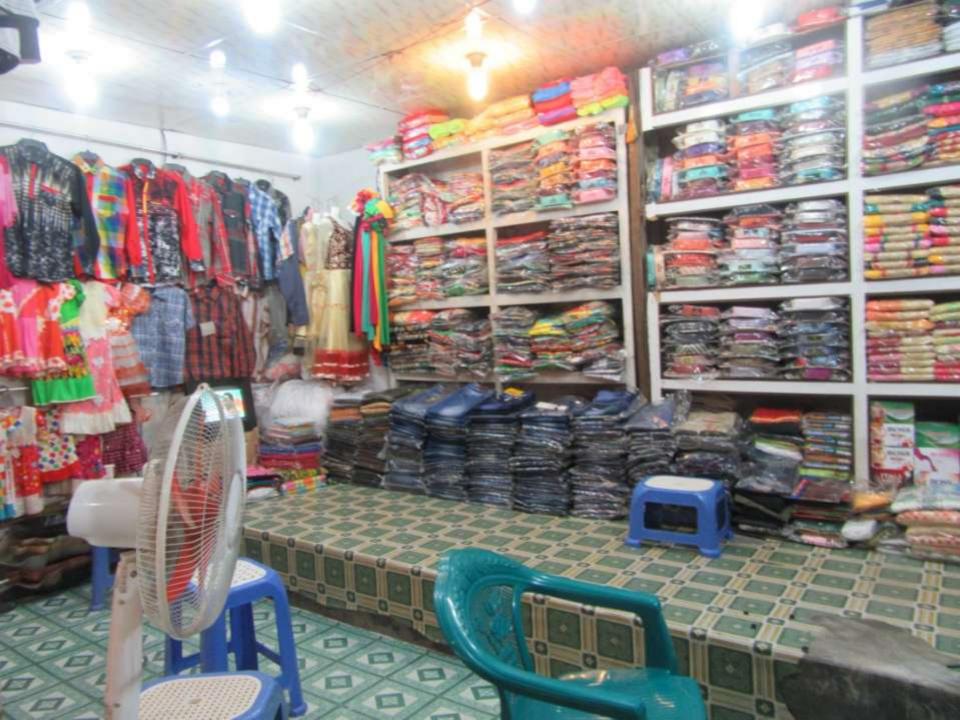

| Proposed Nobin Udyokta Business Info                 |   |                                                                                                                                                                                                                                                                                                                                                                                                                                  |  |  |
|------------------------------------------------------|---|----------------------------------------------------------------------------------------------------------------------------------------------------------------------------------------------------------------------------------------------------------------------------------------------------------------------------------------------------------------------------------------------------------------------------------|--|--|
| Business Name                                        | : | DEALER BOSTRALOY                                                                                                                                                                                                                                                                                                                                                                                                                 |  |  |
| Location                                             | : | M C bazar                                                                                                                                                                                                                                                                                                                                                                                                                        |  |  |
| Total Investment in BDT                              | : | BDT 4,80,000/-                                                                                                                                                                                                                                                                                                                                                                                                                   |  |  |
| Financing                                            | : | Self BDT 4,00,000/-(from existing business) 80,%                                                                                                                                                                                                                                                                                                                                                                                 |  |  |
|                                                      |   | Required Investment BDT 80,000/-(as equity) 20%                                                                                                                                                                                                                                                                                                                                                                                  |  |  |
| Present salary/drawings<br>from business (estimates) | : | 3DT 5,000/-                                                                                                                                                                                                                                                                                                                                                                                                                      |  |  |
| Proposed Salary                                      | : | BDT 5,000/-                                                                                                                                                                                                                                                                                                                                                                                                                      |  |  |
| Size of shop                                         | : | 20ft x 10ft= 200 square ft                                                                                                                                                                                                                                                                                                                                                                                                       |  |  |
| Security of the shop                                 | : | _                                                                                                                                                                                                                                                                                                                                                                                                                                |  |  |
| Implementation                                       | : | <ul> <li>The business is planned to be scaled up by investment in existing goods like; Share, Lunge, Pant, Three Pice etc.</li> <li>Average 15% gain on sale.</li> <li>The business is operating by entrepreneur. Existing no employees. After getting equity fund 1 employee will be appointed</li> <li>The shop is rented.</li> <li>Collects goods from Dhaka, Chalkbazar</li> <li>Agreed grace period is 3 months.</li> </ul> |  |  |