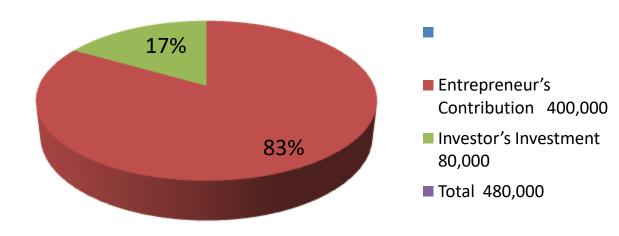

| Proposed Nobin Udyokta Business Info                 |   |                                                                                                                                                                                                                                                                                                                                                                                                                                  |  |  |
|------------------------------------------------------|---|----------------------------------------------------------------------------------------------------------------------------------------------------------------------------------------------------------------------------------------------------------------------------------------------------------------------------------------------------------------------------------------------------------------------------------|--|--|
| Business Name                                        | : | DEALER BOSTRALOY                                                                                                                                                                                                                                                                                                                                                                                                                 |  |  |
| Location                                             | : | M C bazar                                                                                                                                                                                                                                                                                                                                                                                                                        |  |  |
| Total Investment in BDT                              | : | BDT 4,80,000/-                                                                                                                                                                                                                                                                                                                                                                                                                   |  |  |
| Financing                                            | : | Self BDT 4,00,000/-(from existing business) 80,%                                                                                                                                                                                                                                                                                                                                                                                 |  |  |
|                                                      |   | Required Investment BDT 80,000/-(as equity) 20%                                                                                                                                                                                                                                                                                                                                                                                  |  |  |
| Present salary/drawings<br>from business (estimates) | : | 3DT 5,000/-                                                                                                                                                                                                                                                                                                                                                                                                                      |  |  |
| Proposed Salary                                      | : | BDT 5,000/-                                                                                                                                                                                                                                                                                                                                                                                                                      |  |  |
| Size of shop                                         | : | 20ft x 10ft= 200 square ft                                                                                                                                                                                                                                                                                                                                                                                                       |  |  |
| Security of the shop                                 | : | _                                                                                                                                                                                                                                                                                                                                                                                                                                |  |  |
| Implementation                                       | : | <ul> <li>The business is planned to be scaled up by investment in existing goods like; Share, Lunge, Pant, Three Pice etc.</li> <li>Average 15% gain on sale.</li> <li>The business is operating by entrepreneur. Existing no employees. After getting equity fund 1 employee will be appointed</li> <li>The shop is rented.</li> <li>Collects goods from Dhaka, Chalkbazar</li> <li>Agreed grace period is 3 months.</li> </ul> |  |  |

| Investment Breakdown |          |          |                |  |
|----------------------|----------|----------|----------------|--|
| Particulars          | Existing | Proposed | Proposed Total |  |
| Sharee               | 80,000   | 20,000   | 1,00,000       |  |
| Pant                 | 60,000   | 18,000   | 78,000         |  |
| Longi                | 35,000   | 17,500   | 52,500         |  |
| Three piece          | 45,000   | 22,500   | 67,500         |  |
| Baby cloth           | 30,000   | 0        | 30,000         |  |
| Orna                 | 10,000   | 0        | 10,000         |  |
| Shart                | 37,500   | 0        | 37,500         |  |
| Others               | 2,500    | 2,000    | 4,500          |  |
| Security of the shop | 1,00,000 | 0        | 1,00,000       |  |
| Total                | 4,00,000 | 80,000   | 4,80,000       |  |