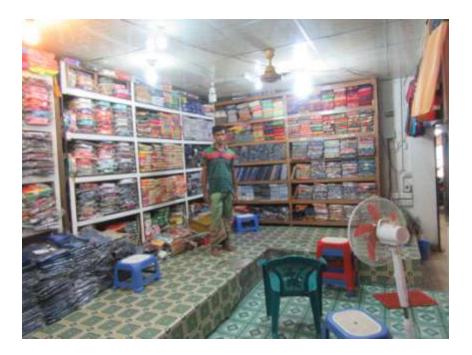

#### Proposed NU Business Name: DEALER BOSTRALOY



Project identification and prepared by: MD. Anarul Islam, Mawna, Unit, Gajipur

Project verified by: : Siddiqur Rahman



| Brief Bio of The Proposed Nobin Udyokta                                                                                    |       |                                                                                                                                                                                         |  |  |
|----------------------------------------------------------------------------------------------------------------------------|-------|-----------------------------------------------------------------------------------------------------------------------------------------------------------------------------------------|--|--|
| Name