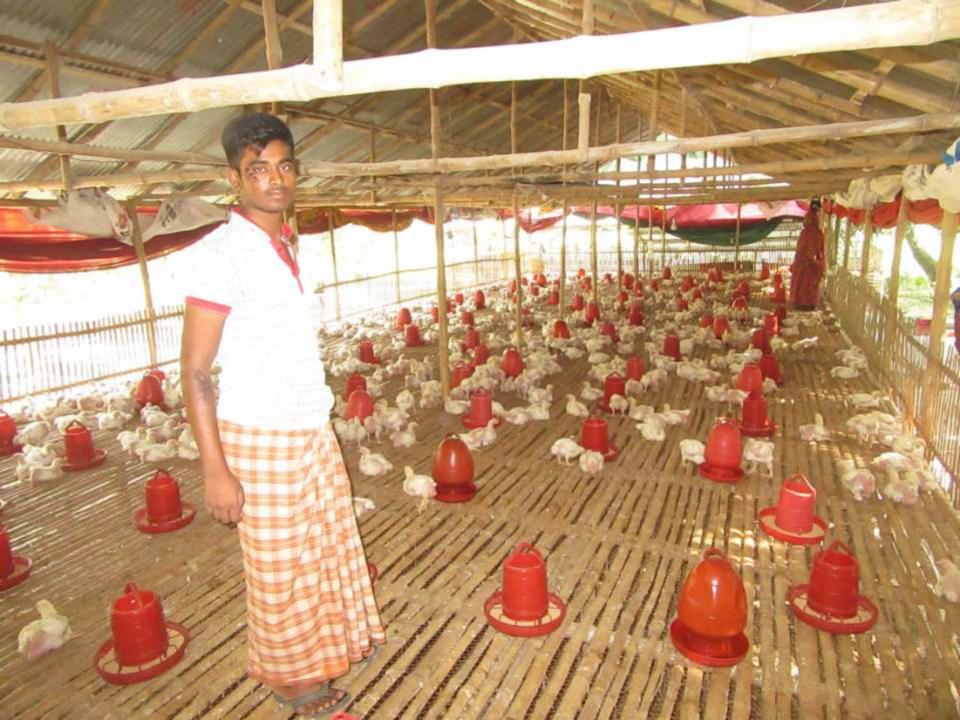

Pictures

| Proposed Nobin Udyokta Business Info                 |   |                                                                                                                                                                                                                                                                                                                                                                                           |  |  |  |  |
|------------------------------------------------------|---|-------------------------------------------------------------------------------------------------------------------------------------------------------------------------------------------------------------------------------------------------------------------------------------------------------------------------------------------------------------------------------------------|--|--|--|--|
| Business Name                                        | : | VAI VAI POULTRY FARM                                                                                                                                                                                                                                                                                                                                                                      |  |  |  |  |
| Location                                             | : | Vill: Tilahari, P.O: Keshorhat , P.S: Mohanpur , Dist: Rajshahi                                                                                                                                                                                                                                                                                                                           |  |  |  |  |
| Total Investment in BDT                              | : | BDT 1,20,000/-                                                                                                                                                                                                                                                                                                                                                                            |  |  |  |  |
| Financing                                            | : | Self BDT 70,000/-(from existing business) 71%<br>Required Investment BDT 50,000/-(as equity) 29%                                                                                                                                                                                                                                                                                          |  |  |  |  |
| Present salary/drawings<br>from business (estimates) | : |                                                                                                                                                                                                                                                                                                                                                                                           |  |  |  |  |
| Proposed Salary                                      | : | BDT 5,000/-                                                                                                                                                                                                                                                                                                                                                                               |  |  |  |  |
| Size of shop                                         | : | 30ft x 15 ft = 450 sft                                                                                                                                                                                                                                                                                                                                                                    |  |  |  |  |
| Implementation                                       | : | <ul> <li>The business is planned to be scaled up by investment in existing; Poltri item etc.</li> <li>Average 35% gain on sale.</li> <li>The business is operating by entrepreneur. Existing No employees. After getting equity fund no employee will be appointed.</li> <li>The shop is Owne</li> <li>Collects goods from Rajshahi.</li> <li>Agreed grace period is 3 months.</li> </ul> |  |  |  |  |