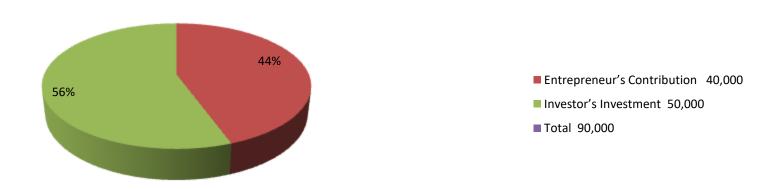

| mvestment breakdown |          |       |        |     |          |        |                       |  |
|---------------------|----------|-------|--------|-----|----------|--------|-----------------------|--|
| Existing            |          |       |        |     | Proposed |        |                       |  |
| Particulars         | Qty.     | Unit  | Amount | Qty | Unit     | Amount | <b>Proposed Total</b> |  |
|                     | <u> </u> | Price | (BDT)  |     | Price    | (BDT)  |                       |  |
| Soft Drinks         | -        | -     | 5,000  | -   | -        | 10,000 | 15,000                |  |
| Biscut              | -        | -     | 3,000  | -   | -        | 5,000  | 8,000                 |  |
| Shop                | -        | -     | 4,000  | -   | _        | -      | 4,000                 |  |
| Oill                | 15       | 100   | 1,500  | 50  | 100      | 5,000  | 6,500                 |  |
| Others Item         |          | -     | 6,500  | -   | _        | 10,000 | 16,500                |  |
| Cosmetics Item      | -        | -     | 10,000 | -   | -        | 20,000 | 30,000                |  |
| Flexiload           | -        | -     | 10,000 | -   | -        | -      | 10,000                |  |
|                     |          |       |        |     |          |        |                       |  |
|                     |          |       |        |     |          |        |                       |  |
|                     |          |       |        |     |          |        |                       |  |
| Total               | 15       |       | 40,000 | 50  |          | 50,000 | 90,000                |  |