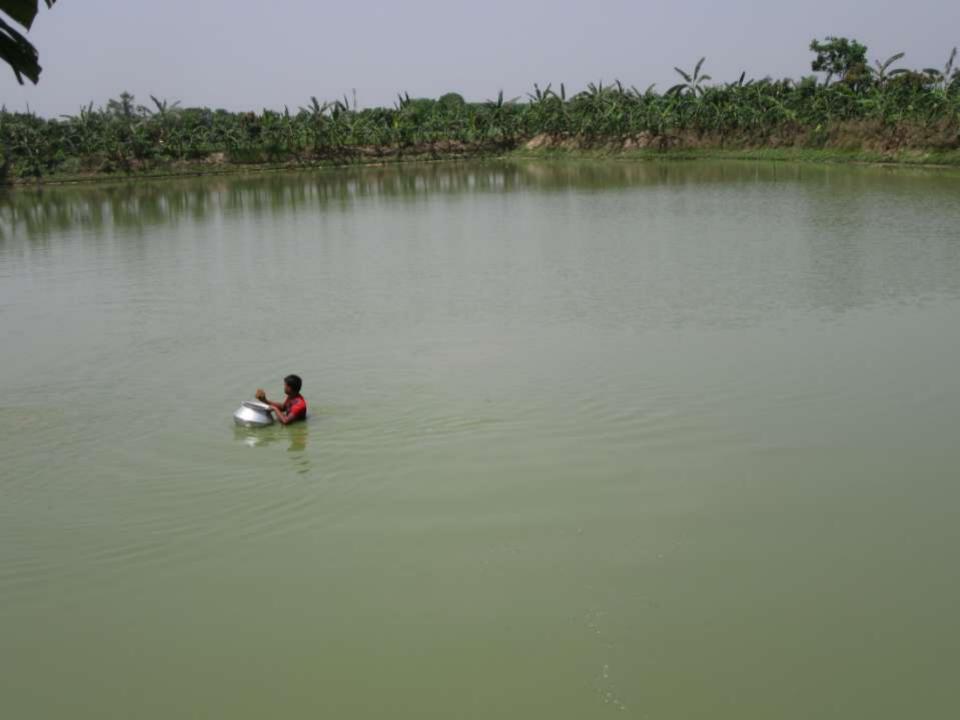

| Proposed Nobin Udyokta Business Info                 |   |                                                                                                                                                                                                                                                                                                                                 |  |  |
|------------------------------------------------------|---|---------------------------------------------------------------------------------------------------------------------------------------------------------------------------------------------------------------------------------------------------------------------------------------------------------------------------------|--|--|
| Business Name                                        | : | HARUN MOTSO CHASH                                                                                                                                                                                                                                                                                                               |  |  |
| Location                                             | : | Mollapara, Puthia, Rajshahi.                                                                                                                                                                                                                                                                                                    |  |  |
| Total Investment in BDT                              | : | BDT 110,000/-                                                                                                                                                                                                                                                                                                                   |  |  |
| Financing                                            | : | Self BDT 60,000/-(from existing business) 55%<br>Required Investment BDT 50,000/-(as equity) 45%                                                                                                                                                                                                                                |  |  |
| Present salary/drawings<br>from business (estimates) | : | BDT 5,000/-                                                                                                                                                                                                                                                                                                                     |  |  |
| Proposed Salary                                      | : | BDT 5,000/-                                                                                                                                                                                                                                                                                                                     |  |  |
| Size of shop                                         | : | 06 biga                                                                                                                                                                                                                                                                                                                         |  |  |
| Security of the shop                                 | : | BDT -                                                                                                                                                                                                                                                                                                                           |  |  |
| Implementation                                       | : | <ul> <li>Currently run a fish farm.</li> <li>Various type of fish like; Ruhi fish, Carp fish, Mrigel fish etc cultivate here.</li> <li>The business is operating by entrepreneur. Existing no employee.</li> <li>The pond is self .</li> <li>Collects fish from mollapara.</li> <li>Agreed grace period is 3 months.</li> </ul> |  |  |