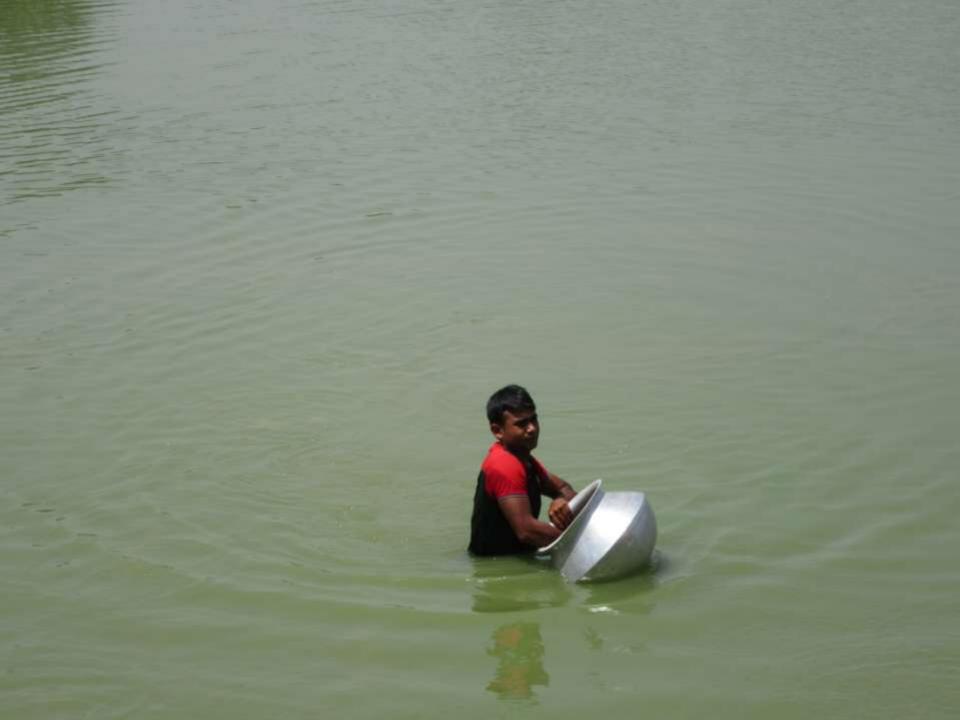

| Proposed Nobin Udyokta Business Info                 |   |                                                                                                                                                                                                                                                                                                                                 |  |  |
|------------------------------------------------------|---|---------------------------------------------------------------------------------------------------------------------------------------------------------------------------------------------------------------------------------------------------------------------------------------------------------------------------------|--|--|
| Business Name                                        | : | HARUN MOTSO CHASH                                                                                                                                                                                                                                                                                                               |  |  |
| Location                                             | : | Mollapara, Puthia, Rajshahi.                                                                                                                                                                                                                                                                                                    |  |  |
| Total Investment in BDT                              | : | BDT 110,000/-                                                                                                                                                                                                                                                                                                                   |  |  |
| Financing                                            | : | Self BDT 60,000/-(from existing business) 55%<br>Required Investment BDT 50,000/-(as equity) 45%                                                                                                                                                                                                                                |  |  |
| Present salary/drawings<br>from business (estimates) | : | BDT 5,000/-                                                                                                                                                                                                                                                                                                                     |  |  |
| Proposed Salary                                      | : | BDT 5,000/-                                                                                                                                                                                                                                                                                                                     |  |  |
| Size of shop                                         | : | 06 biga                                                                                                                                                                                                                                                                                                                         |  |  |
| Security of the shop                                 | : | BDT -                                                                                                                                                                                                                                                                                                                           |  |  |
| Implementation                                       | : | <ul> <li>Currently run a fish farm.</li> <li>Various type of fish like; Ruhi fish, Carp fish, Mrigel fish etc cultivate here.</li> <li>The business is operating by entrepreneur. Existing no employee.</li> <li>The pond is self .</li> <li>Collects fish from mollapara.</li> <li>Agreed grace period is 3 months.</li> </ul> |  |  |