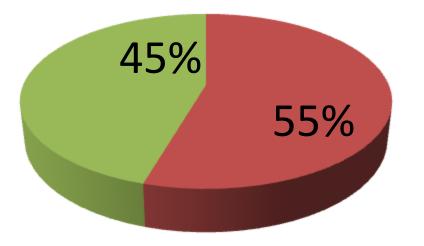

| Proposed Nobin Udyokta Business Info                 |   |                                                                                                                                                                                                                                                                                                                                 |  |  |
|------------------------------------------------------|---|---------------------------------------------------------------------------------------------------------------------------------------------------------------------------------------------------------------------------------------------------------------------------------------------------------------------------------|--|--|
| Business Name                                        | : | HARUN MOTSO CHASH                                                                                                                                                                                                                                                                                                               |  |  |
| Location                                             | : | Mollapara, Puthia, Rajshahi.                                                                                                                                                                                                                                                                                                    |  |  |
| Total Investment in BDT                              | : | BDT 110,000/-                                                                                                                                                                                                                                                                                                                   |  |  |
| Financing                                            | : | Self BDT 60,000/-(from existing business) 55%<br>Required Investment BDT 50,000/-(as equity) 45%                                                                                                                                                                                                                                |  |  |
| Present salary/drawings<br>from business (estimates) | : | BDT 5,000/-                                                                                                                                                                                                                                                                                                                     |  |  |
| Proposed Salary                                      | : | BDT 5,000/-                                                                                                                                                                                                                                                                                                                     |  |  |
| Size of shop                                         | : | 06 biga                                                                                                                                                                                                                                                                                                                         |  |  |
| Security of the shop                                 | : | BDT -                                                                                                                                                                                                                                                                                                                           |  |  |
| Implementation                                       | : | <ul> <li>Currently run a fish farm.</li> <li>Various type of fish like; Ruhi fish, Carp fish, Mrigel fish etc cultivate here.</li> <li>The business is operating by entrepreneur. Existing no employee.</li> <li>The pond is self .</li> <li>Collects fish from mollapara.</li> <li>Agreed grace period is 3 months.</li> </ul> |  |  |