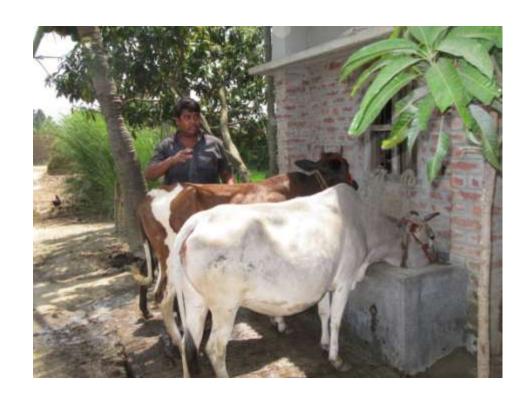

#### **Proposed NU Business Name: MAMUN GORU KHAMAR**



Project identification and prepared by: Md. Sahjamal Sirazi, Puthia Unit, Rajshahi

Project verified by: MD. Abdul Mannan Talukder



| Brief Bio of The Proposed Nobin Udyokta                                                                        |         |                                                                                                                                                                                                  |  |  |
|----------------------------------------------------------------------------------------------------------------|---------|--------------------------------------------------------------------------------------------------------------------------------------------------------------------------------------------------|--|--|
| Name