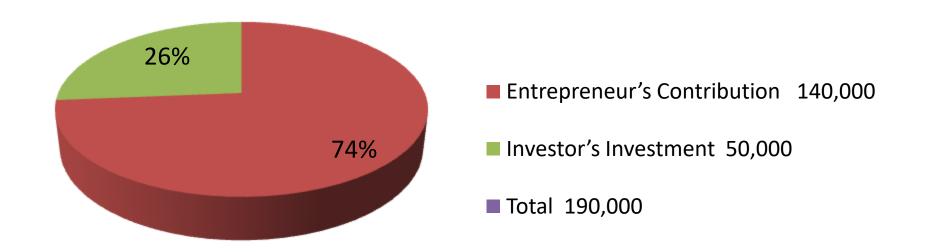

| Proposed Nobin Udyokta Business Info              |            |                                                                                                                                                                                                                                                                                                                              |  |  |  |
|---------------------------------------------------|------------|------------------------------------------------------------------------------------------------------------------------------------------------------------------------------------------------------------------------------------------------------------------------------------------------------------------------------|--|--|--|
| Business Name                                     | <b> </b> : | MAMUN GORU KHAMAR                                                                                                                                                                                                                                                                                                            |  |  |  |
| Location                                          | :          | Golabari, Golabari, Durgapur, Rajshahi .                                                                                                                                                                                                                                                                                     |  |  |  |
| Total Investment in BDT                           | :          | BDT 190,000/-                                                                                                                                                                                                                                                                                                                |  |  |  |
| Financing                                         | :          | Self BDT 140,000/-(from existing business)74 % Required Investment BDT 50,000/-(as equity) 26%                                                                                                                                                                                                                               |  |  |  |
| Present salary/drawings from business (estimates) | :          | BDT 3,000/-                                                                                                                                                                                                                                                                                                                  |  |  |  |
| Proposed Salary                                   | <b>:</b>   | BDT 3,000/-                                                                                                                                                                                                                                                                                                                  |  |  |  |
| Size of shop                                      | :          | 10 ft x 10 ft= 100 square ft                                                                                                                                                                                                                                                                                                 |  |  |  |
| Security of the shop                              | :          | -                                                                                                                                                                                                                                                                                                                            |  |  |  |
| Implementation                                    | :          | <ul> <li>The business is planned to be scaled up by investment in existing goods like; milk.</li> <li>Daily milk production is 6 liter and milk price is BDT 50.</li> <li>The business is operating by entrepreneur. Existing no employees.</li> <li>The farm is owned.</li> <li>Agreed grace period is 3 months.</li> </ul> |  |  |  |

| Investment Breakdown |          |          |                       |  |  |
|----------------------|----------|----------|-----------------------|--|--|
| Particulars          | Existing | Proposed | <b>Proposed Total</b> |  |  |
| Milk cow (2x50,000)  | 100,000  | 50,000   | 150,000               |  |  |
| Calf (1x40,000)      | 40,000   | -        | 40,000                |  |  |
| Total                | 140,000  | 50,000   | 190,000               |  |  |