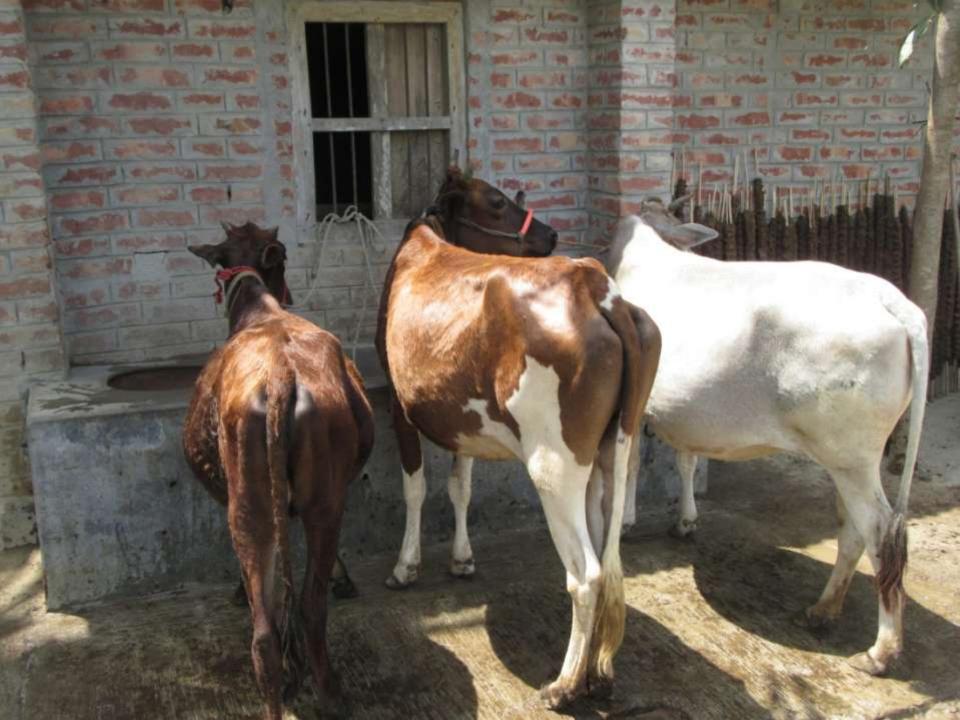

| 50,000       |              |             |
| 2.2 | Payment of GB Loan              |              |              |             |
|     | Investment Pay Back (Including  |              |              |             |
| 2.3 | Ownership Tr. Fee)              | 20,000       | 20,000       | 20,000      |
|     | Total Cash Outflow              | 70,000       | 20,000       | 20,000      |
| 3   | Net Cash Surplus                | 49,600       | 104,720      | 116,036     |

### **SWOT ANALYSIS**

# Strength

Employment: Self: 01 Family:0 Others:0

Experience & Skill: 04 Years

Skill and experience;

# WEAKNESS

Lack of Capital/Investment

# **O**PPORTUNITIES

Huge demand in the community Location of farm; Regular customers;

### THREATS

Theft

Fire

Political unrest

# Pictures