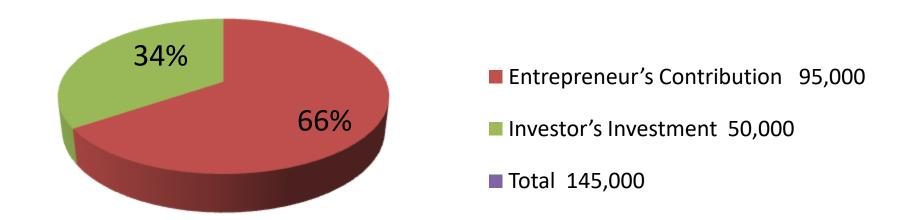

| Proposed Nobin Udyokta Business Info              |   |                                                                                                                                                                                                                                                                                                      |  |  |
|---------------------------------------------------|---|------------------------------------------------------------------------------------------------------------------------------------------------------------------------------------------------------------------------------------------------------------------------------------------------------|--|--|
| Business Name                                     | : | SHAHIN VARIETISE                                                                                                                                                                                                                                                                                     |  |  |
| Location                                          | : | UP Road, Puthai , Rajshahi .                                                                                                                                                                                                                                                                         |  |  |
| Total Investment in BDT                           | : | BDT 145,000/-                                                                                                                                                                                                                                                                                        |  |  |
| Financing                                         | : | Self BDT 95,000/-(from existing business) 66% Required Investment BDT 50,000/-(as equity) 34%                                                                                                                                                                                                        |  |  |
| Present salary/drawings from business (estimates) | : | BDT 5,000/-                                                                                                                                                                                                                                                                                          |  |  |
| Proposed Salary                                   | : | BDT 5,000/-                                                                                                                                                                                                                                                                                          |  |  |
| Size of shop                                      | : | 10 ft x 20 ft= 200 square ft                                                                                                                                                                                                                                                                         |  |  |
| Security of the shop                              | : | BDT -55,000                                                                                                                                                                                                                                                                                          |  |  |
| Implementation                                    | : | <ul> <li>The business is planned to be scaled up by investment in existing goods like; Grocery Item.</li> <li>Average 10% gain on sale.</li> <li>The business is operating by entrepreneur. Existing no employees.</li> <li>The shop is rented.</li> <li>Agreed grace period is 3 months.</li> </ul> |  |  |

| Investment Breakdown |          |          |                |  |  |
|----------------------|----------|----------|----------------|--|--|
| Particulars          | Existing | Proposed | Proposed Total |  |  |
| Soap                 | 5,000    | -        | 5,000          |  |  |
| Frees wash           | 2,000    | -        | 2,000          |  |  |
| Detergent            | 3,000    | -        | 3,000          |  |  |
| Confectionary        | 10,000   | -        | 10,000         |  |  |
| Stationary           | 10,000   | -        | 10,000         |  |  |
| Cosmetic             | 7,000    | -        | 7,000          |  |  |
| Grocery Item         | -        | 30,000   | 30,000         |  |  |
| Cold dinks           | 3,000    | 20,000   | 23,000         |  |  |
| Security             | 55,000   | -        | 55,000         |  |  |
| Total                | 95,000   | 50,000   | 145,000        |  |  |