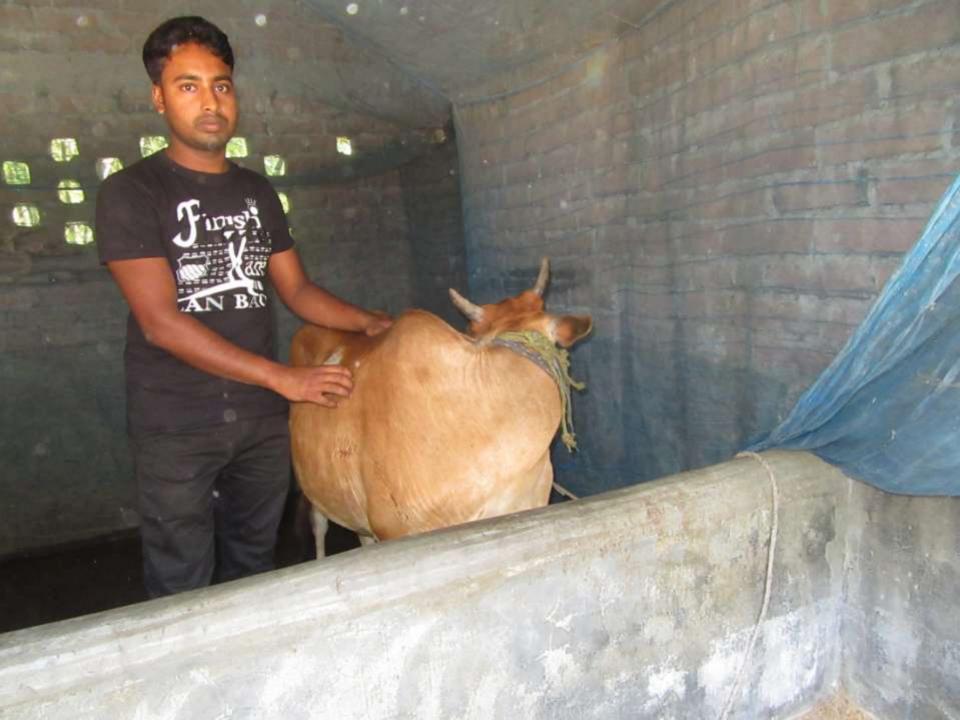

| Proposed Nobin Udyokta Business Info                 |   |                                                                                                                                                                                                                                                |  |  |  |
|------------------------------------------------------|---|------------------------------------------------------------------------------------------------------------------------------------------------------------------------------------------------------------------------------------------------|--|--|--|
| Business Name                                        | : | UJJOL GORUR KHAMAR                                                                                                                                                                                                                             |  |  |  |
| Location                                             | : | Mollapara, Puthai , Rajshahi.                                                                                                                                                                                                                  |  |  |  |
| Total Investment in BDT                              | : | BDT 130,000/-                                                                                                                                                                                                                                  |  |  |  |
| Financing                                            | : | Self BDT 80,000/-(from existing business) 62%<br>Required Investment BDT 50,000/-(as equity) 38%                                                                                                                                               |  |  |  |
| Present salary/drawings<br>from business (estimates) | : | BDT 5,000/-                                                                                                                                                                                                                                    |  |  |  |
| Proposed Salary                                      | : | BDT 4,000/-                                                                                                                                                                                                                                    |  |  |  |
| Size of shop                                         | : | 10 ft x 10 ft = 100 square ft                                                                                                                                                                                                                  |  |  |  |
| Implementation                                       | : | <ul> <li>He has two ox in his farm</li> <li>The business is operating by entrepreneur himself. Existing no employee.</li> <li>The farm is owned.</li> <li>Collects goods from Mollapara .</li> <li>Agreed grace period is 3 months.</li> </ul> |  |  |  |

Pictures