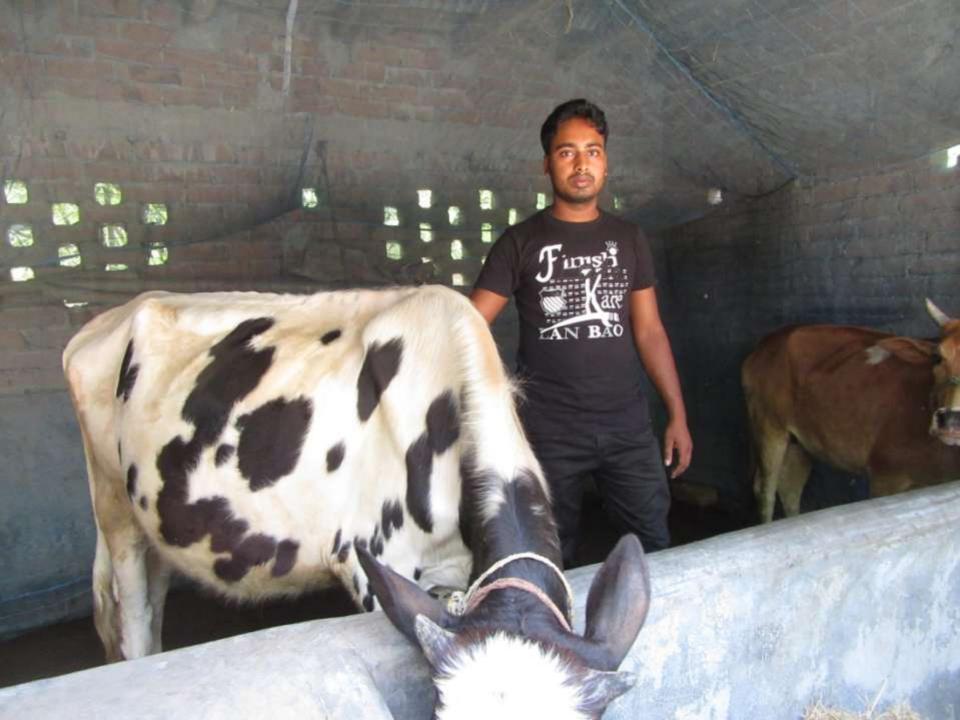

| Proposed Nobin Udyokta Business Info                 |   |                                                                                                                                                                                                                                                |  |  |  |
|------------------------------------------------------|---|------------------------------------------------------------------------------------------------------------------------------------------------------------------------------------------------------------------------------------------------|--|--|--|
| Business Name                                        | : | UJJOL GORUR KHAMAR                                                                                                                                                                                                                             |  |  |  |
| Location                                             | : | Mollapara, Puthai , Rajshahi.                                                                                                                                                                                                                  |  |  |  |
| Total Investment in BDT                              | : | BDT 130,000/-                                                                                                                                                                                                                                  |  |  |  |
| Financing                                            | : | Self BDT 80,000/-(from existing business) 62%<br>Required Investment BDT 50,000/-(as equity) 38%                                                                                                                                               |  |  |  |
| Present salary/drawings<br>from business (estimates) | : | BDT 5,000/-                                                                                                                                                                                                                                    |  |  |  |
| Proposed Salary                                      | : | BDT 4,000/-                                                                                                                                                                                                                                    |  |  |  |
| Size of shop                                         | : | 10 ft x 10 ft = 100 square ft                                                                                                                                                                                                                  |  |  |  |
| Implementation                                       | : | <ul> <li>He has two ox in his farm</li> <li>The business is operating by entrepreneur himself. Existing no employee.</li> <li>The farm is owned.</li> <li>Collects goods from Mollapara .</li> <li>Agreed grace period is 3 months.</li> </ul> |  |  |  |

Pictures