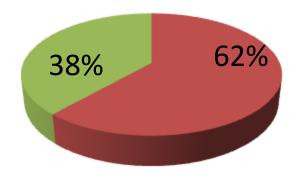

| Proposed Nobin Udyokta Business Info                 |   |                                                                                                                                                                                                                                                |  |  |  |
|------------------------------------------------------|---|------------------------------------------------------------------------------------------------------------------------------------------------------------------------------------------------------------------------------------------------|--|--|--|
| Business Name                                        | : | UJJOL GORUR KHAMAR                                                                                                                                                                                                                             |  |  |  |
| Location                                             | : | Mollapara, Puthai , Rajshahi.                                                                                                                                                                                                                  |  |  |  |
| Total Investment in BDT                              | : | BDT 130,000/-                                                                                                                                                                                                                                  |  |  |  |
| Financing                                            | : | Self BDT 80,000/-(from existing business) 62%<br>Required Investment BDT 50,000/-(as equity) 38%                                                                                                                                               |  |  |  |
| Present salary/drawings<br>from business (estimates) | : | BDT 5,000/-                                                                                                                                                                                                                                    |  |  |  |
| Proposed Salary                                      | : | BDT 4,000/-                                                                                                                                                                                                                                    |  |  |  |
| Size of shop                                         | : | 10 ft x 10 ft = 100 square ft                                                                                                                                                                                                                  |  |  |  |
| Implementation                                       | : | <ul> <li>He has two ox in his farm</li> <li>The business is operating by entrepreneur himself. Existing no employee.</li> <li>The farm is owned.</li> <li>Collects goods from Mollapara .</li> <li>Agreed grace period is 3 months.</li> </ul> |  |  |  |