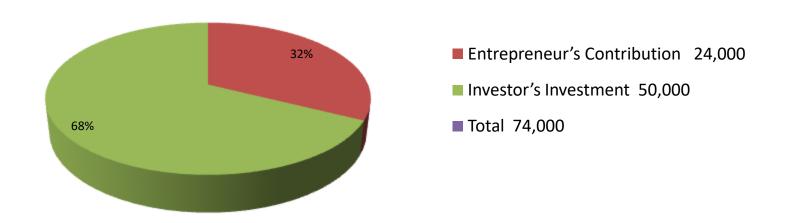

| Proposed Nobin Udyokta Business Info |   |                                                                                              |  |  |
|--------------------------------------|---|----------------------------------------------------------------------------------------------|--|--|
| Business Name                        | : | BHAI BHAI POULTRY FARM                                                                       |  |  |
| Location                             | : | Kalu mayr.                                                                                   |  |  |
| Total Investment in BDT              | : | BDT 74,000/-                                                                                 |  |  |
| Financing                            | : | Self BDT 24,000/-(from existing business) 75%  Required Investment BDT 50000/-(as equity)25% |  |  |

| Investment Breakdown |          |          |        |  |  |
|----------------------|----------|----------|--------|--|--|
| Particulars          | Existing | Proposed | Total  |  |  |
| hen                  | 24,000   | 50,000   | 74,000 |  |  |
|                      |          |          |        |  |  |
|                      | 24000    | 50,000   | 74,000 |  |  |