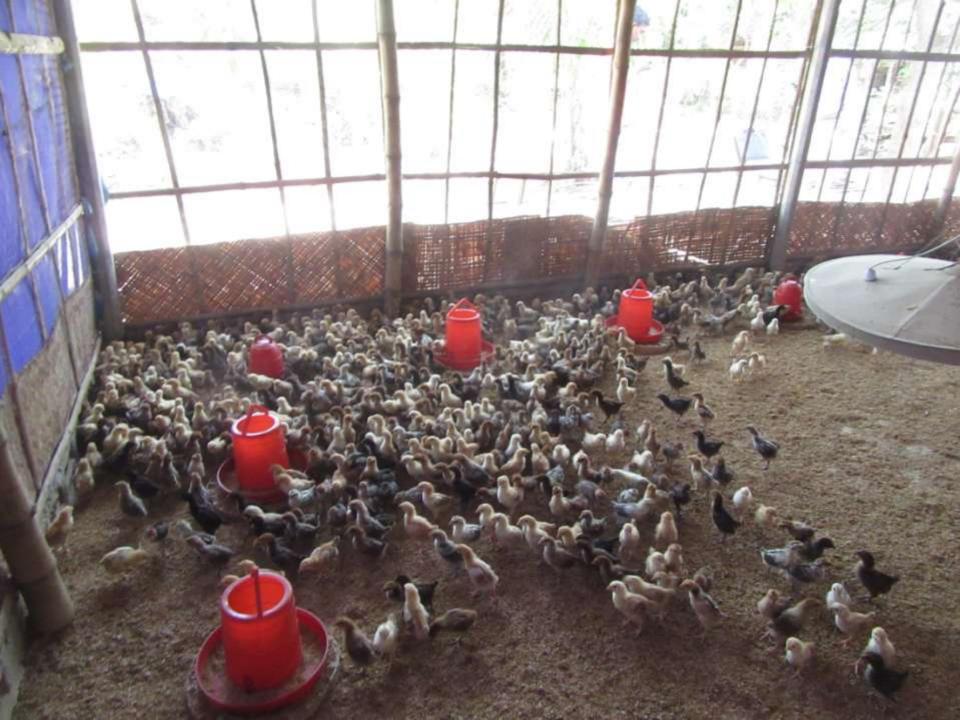

| Proposed Nobin Udyokta Business Info |   |                                                                                              |  |  |
|--------------------------------------|---|----------------------------------------------------------------------------------------------|--|--|
| Business Name                        | : | BHAI BHAI POULTRY FARM                                                                       |  |  |
| Location                             | : | Kalu mayr.                                                                                   |  |  |
| Total Investment in BDT              | : | BDT 74,000/-                                                                                 |  |  |
| Financing                            | : | Self BDT 24,000/-(from existing business) 75%  Required Investment BDT 50000/-(as equity)25% |  |  |

**Implementation** 

Security of the shop

Size of shop

from business (estimates)

37 ft x 22 ft= 814 square ft.

Average % gain on sale.

Agreed grace period is 3 months.

■The business is planned to be scaled up by investment in existing

■The business is operating by entrepreneur. Existing

| Existir                           | ng Business (BDT) |           |         |
|-----------------------------------|-------------------|-----------|---------|
| Particular                        | Daily             | 2 Monthly | Yearly  |
| Revenue (sales)                   |                   |           |         |
| hen sals                          |                   | 216000    | 1296000 |
| Total Sales (A)                   |                   | 216000    | 1296000 |
| Less. Variable Expense            |                   |           |         |
| hen sals                          |                   | 172800    | 1036800 |
| Total variable Expense (B)        |                   | 172800    | 1036800 |
| Contribution Margin (CM) [C=(A-B) |                   | 43200     | 259200  |
| Less. Fixed Expense               |                   |           |         |
| Rent                              |                   |           | 0       |
| Electricity Bill                  |                   | 600       | 3600    |
| Mobile Bill                       |                   | 600       | 3600    |
| Salary (self)                     |                   | 10000     | 60,000  |
| Guard                             |                   |           | 0       |
| Transportation                    |                   | 1000      | 6,000   |
| Entertainment                     |                   | 400       | 2400    |
| Salary (staff)                    |                   |           |         |
|                                   |                   |           |         |
| Total fixed Cost (D)              |                   | 12600     | 75,600  |
| Net Profit (E) [C-D)              |                   | 30600     | 183600  |