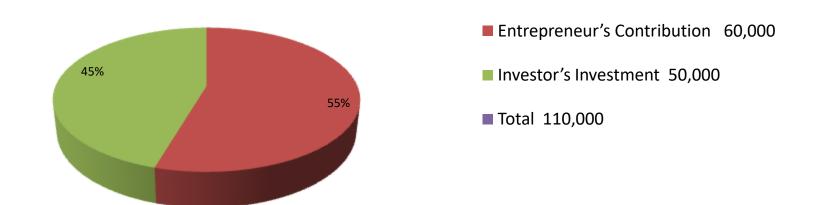

| Proposed Nobin Udyokta Business Info              |   |                                                                                                                                                                                                                                                                |  |  |  |
|---------------------------------------------------|---|----------------------------------------------------------------------------------------------------------------------------------------------------------------------------------------------------------------------------------------------------------------|--|--|--|
| Business Name                                     | : | EBRAHIM PAYARA BAGAN                                                                                                                                                                                                                                           |  |  |  |
| Location                                          | : | Vill: Edolpur, P.O:Baliadang , P.S:Godagari, Dist:Rajshahi                                                                                                                                                                                                     |  |  |  |
| Total Investment in BDT                           | : | BDT 110,000/-                                                                                                                                                                                                                                                  |  |  |  |
| Financing                                         | : | Self BDT 60,000/-(from existing business) 71% Required Investment BDT 50,000/-(as equity) 29%                                                                                                                                                                  |  |  |  |
| Present salary/drawings from business (estimates) | : | BDT 5,000/-                                                                                                                                                                                                                                                    |  |  |  |
| Proposed Salary                                   | : | BDT 5,000/-                                                                                                                                                                                                                                                    |  |  |  |
| Size of shop                                      | : | 1 bega.                                                                                                                                                                                                                                                        |  |  |  |
| Implementation                                    | : | <ul> <li>The business is planned to be scaled up by investment in existing.</li> <li>Average 50% gain on sale.</li> <li>The business is operating by entrepreneur.</li> <li>Collects goods from Rajshahi.</li> <li>Agreed grace period is 3 months.</li> </ul> |  |  |  |

|  | Inves | tment | Brea | kc | lowr |
|--|-------|-------|------|----|------|
|--|-------|-------|------|----|------|

| I                        |                         | Proposed |        |               |                 |                   |         |
|--------------------------|-------------------------|----------|--------|---------------|-----------------|-------------------|---------|
| Particulars              | Unit Amount Price (BDT) |          | Qty    | Unit<br>Price | Amount<br>(BDT) | Proposed<br>Total |         |
| Guava                    | 300                     | 200      | 60,000 |               |                 |                   | 60,000  |
| Fertilizer & insecticide |                         |          |        |               |                 | 50,000            | 50,000  |
| Total                    | 300                     | 200      | 60,000 |               |                 | 50,000            | 110,000 |