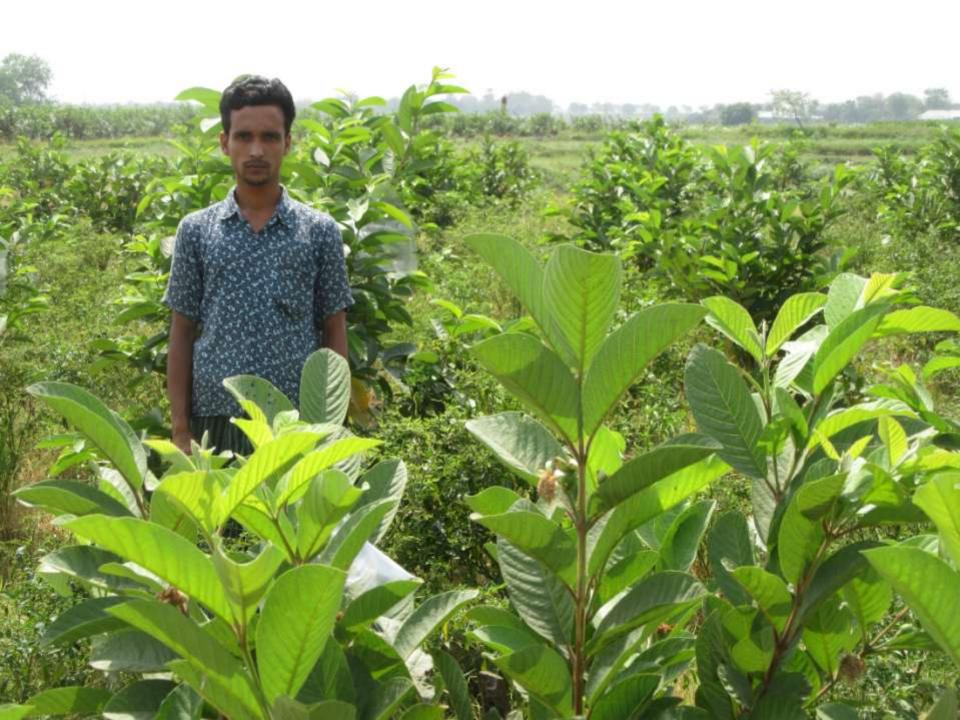

| Proposed Nobin Udyokta Business Info              |   |                                                                                                                                                                                                                                                                |  |  |  |
|---------------------------------------------------|---|----------------------------------------------------------------------------------------------------------------------------------------------------------------------------------------------------------------------------------------------------------------|--|--|--|
| Business Name                                     | : | EBRAHIM PAYARA BAGAN                                                                                                                                                                                                                                           |  |  |  |
| Location                                          | : | Vill: Edolpur, P.O:Baliadang , P.S:Godagari, Dist:Rajshahi                                                                                                                                                                                                     |  |  |  |
| Total Investment in BDT                           | : | BDT 110,000/-                                                                                                                                                                                                                                                  |  |  |  |
| Financing                                         | : | Self BDT 60,000/-(from existing business) 71% Required Investment BDT 50,000/-(as equity) 29%                                                                                                                                                                  |  |  |  |
| Present salary/drawings from business (estimates) | : | BDT 5,000/-                                                                                                                                                                                                                                                    |  |  |  |
| Proposed Salary                                   | : | BDT 5,000/-                                                                                                                                                                                                                                                    |  |  |  |
| Size of shop                                      | : | 1 bega.                                                                                                                                                                                                                                                        |  |  |  |
| Implementation                                    | : | <ul> <li>The business is planned to be scaled up by investment in existing.</li> <li>Average 50% gain on sale.</li> <li>The business is operating by entrepreneur.</li> <li>Collects goods from Rajshahi.</li> <li>Agreed grace period is 3 months.</li> </ul> |  |  |  |

# Pictures