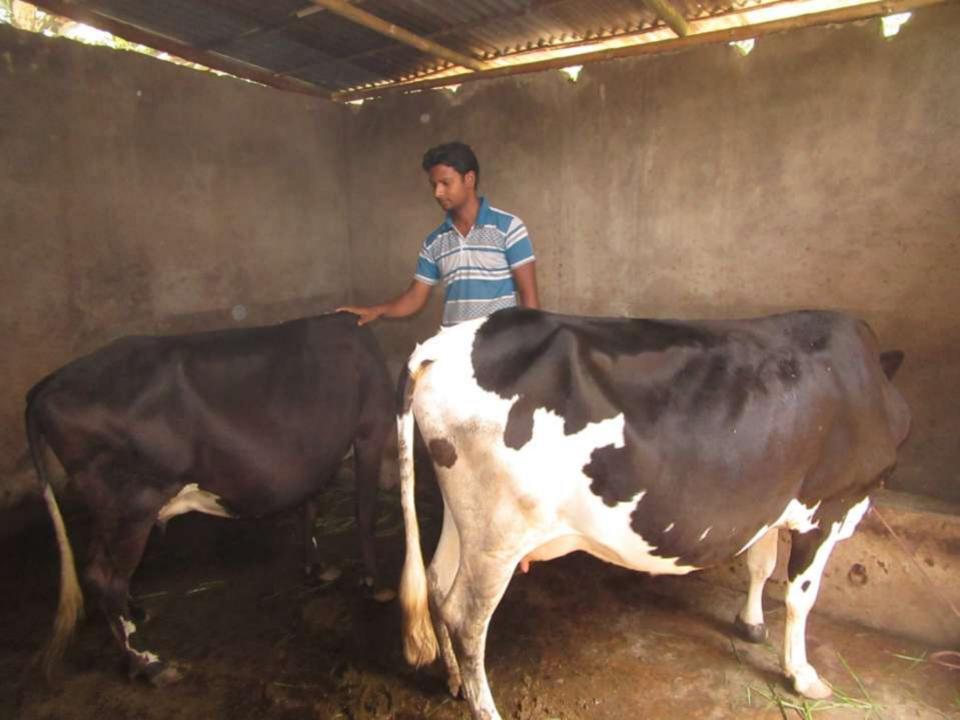

| Proposed Nobin Udyokta Business Info              |    |                                                                                                                                                                                                                                                                                                                                   |  |  |  |
|---------------------------------------------------|----|-----------------------------------------------------------------------------------------------------------------------------------------------------------------------------------------------------------------------------------------------------------------------------------------------------------------------------------|--|--|--|
| Business Name                                     | :  | MONIRUZZAMAN DAIRY FARM                                                                                                                                                                                                                                                                                                           |  |  |  |
| Location                                          | :  | Gobindopur, sitlai                                                                                                                                                                                                                                                                                                                |  |  |  |
| Total Investment in BDT                           |    | BDT 280,000/-                                                                                                                                                                                                                                                                                                                     |  |  |  |
| Financing                                         | :  | Self BDT 230,000/-(from existing business) 78%                                                                                                                                                                                                                                                                                    |  |  |  |
|                                                   |    | Required Investment BDT 50,000/-(as equity) 22%                                                                                                                                                                                                                                                                                   |  |  |  |
| Present salary/drawings from business (estimates) | •  | BDT 4000/-                                                                                                                                                                                                                                                                                                                        |  |  |  |
| Proposed Salary                                   | :  | BDT 4000/-                                                                                                                                                                                                                                                                                                                        |  |  |  |
| Size of house                                     | :  | 20ft x 15ft= 300 square ft.                                                                                                                                                                                                                                                                                                       |  |  |  |
| Security of the shop                              | :  | -                                                                                                                                                                                                                                                                                                                                 |  |  |  |
| Implementation                                    | •• | <ul> <li>He has two cow in his farm.</li> <li>After getting equity fund one cow will be purchased.</li> <li>Daily milk production is 08 liters and milk price is BDT 60.</li> <li>The business is operating by entrepreneur. Existing no employee.</li> <li>The farm is own.</li> <li>Agreed grace period is 3 months.</li> </ul> |  |  |  |

# Pictures