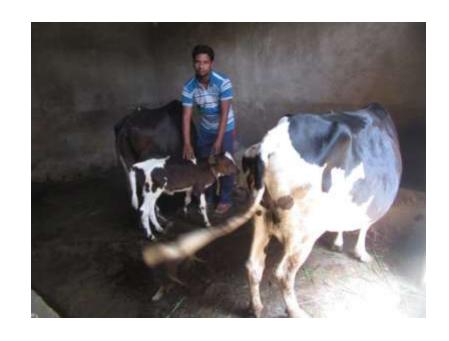

#### **Proposed NU Business Name: MONIRUZZAMAN DAIRY FARM**



Project identification and prepared by: Md. Saiduzzaman sadhin Rajshahi Sadar Unit, Rajshahi

Project verified by: MD. Abdul Mannan Talukdar



| Brief Bio of The Proposed Nobin Udyokta                                                                                                              |       |                                                                                                                                                                                           |  |  |
|------------------------------------------------------------------------------------------------------------------------------------------------------|-------|-------------------------------------------------------------------------------------------------------------------------------------------