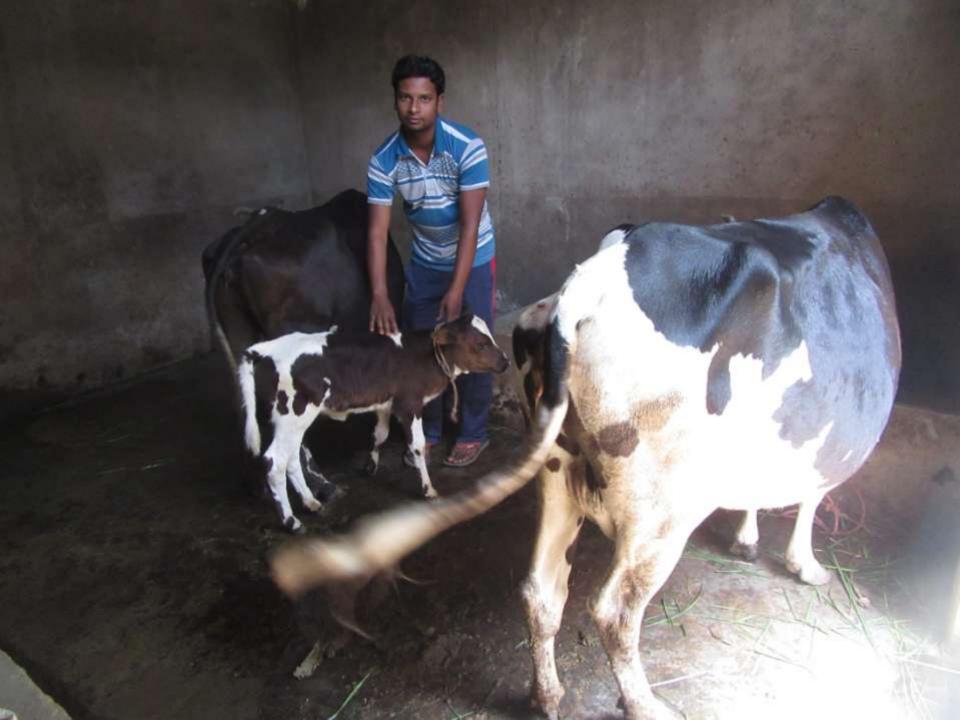

|
| 2.1 | Purchase of Product                               | 50,000   |          |          |
| 2.2 | Payment of GB Loan                                |          |          |          |
| 2.3 | Investment Pay Back (Including Ownership Tr. Fee) | 20,000   | 20000    | 20000    |
|     | Total Cash Outflow                                | 70,000   | 20000    | 20000    |
| 3   | Net Cash Surplus                                  | 85,500   | 179640   | 282652   |

### **SWOT ANALYSIS**

# Strength

Employment: Self: 01 Family:0 Others:0

Experience & Skill: 03 Years

Skill and experience;

# WEAKNESS

Lack of Capital/Investment

## **O**PPORTUNITIES

Huge demand in the community Location of farm; Noudapara. Regular customers;

### THREATS

Theft Fire

Political unrest

# Pictures







# **FAMILY PICTURE**