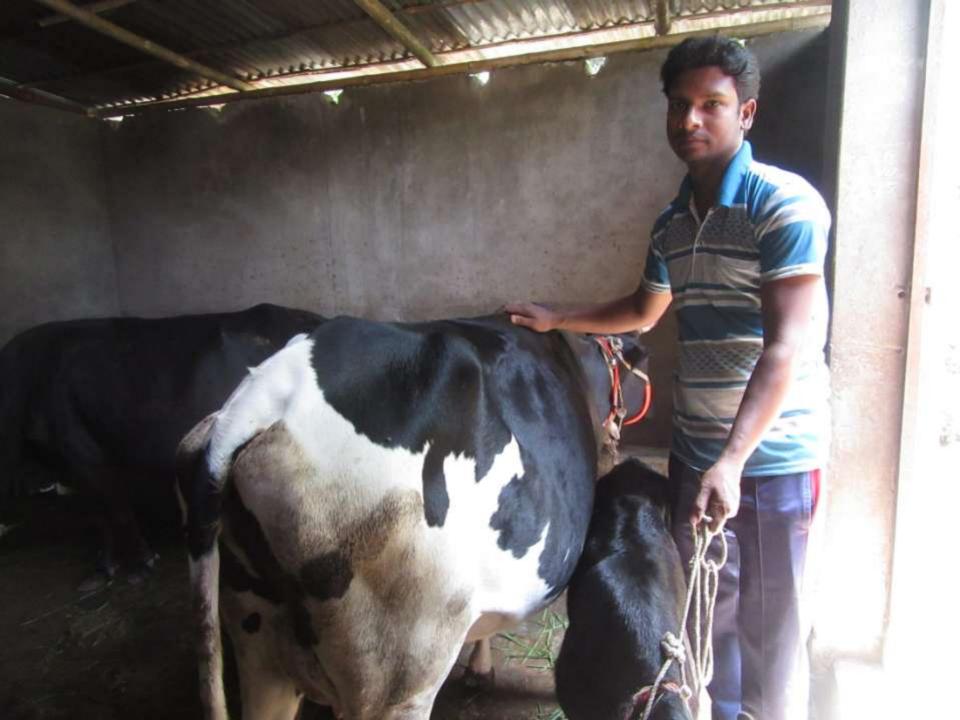

|
| 2.1 | Purchase of Product                               | 50,000   |          |          |
| 2.2 | Payment of GB Loan                                |          |          |          |
| 2.3 | Investment Pay Back (Including Ownership Tr. Fee) | 20,000   | 20000    | 20000    |
|     | Total Cash Outflow                                | 70,000   | 20000    | 20000    |
| 3   | Net Cash Surplus                                  | 85,500   | 179640   | 282652   |

### **SWOT ANALYSIS**

# Strength

Employment: Self: 01 Family:0 Others:0

Experience & Skill: 03 Years

Skill and experience;

# WEAKNESS

Lack of Capital/Investment

## **O**PPORTUNITIES

Huge demand in the community Location of farm; Noudapara. Regular customers;

### THREATS

Theft Fire

Political unrest

# Pictures







# **FAMILY PICTURE**