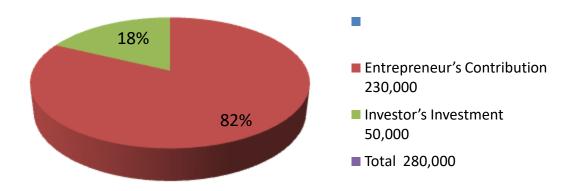

| Proposed Nobin Udyokta Business Info              |    |                                                                                                                                                                                                                                                                                                                                   |  |  |  |
|---------------------------------------------------|----|-----------------------------------------------------------------------------------------------------------------------------------------------------------------------------------------------------------------------------------------------------------------------------------------------------------------------------------|--|--|--|
| Business Name                                     | :  | MONIRUZZAMAN DAIRY FARM                                                                                                                                                                                                                                                                                                           |  |  |  |
| Location                                          | :  | Gobindopur, sitlai                                                                                                                                                                                                                                                                                                                |  |  |  |
| Total Investment in BDT                           |    | BDT 280,000/-                                                                                                                                                                                                                                                                                                                     |  |  |  |
| Financing                                         | :  | Self BDT 230,000/-(from existing business) 78%                                                                                                                                                                                                                                                                                    |  |  |  |
|                                                   |    | Required Investment BDT 50,000/-(as equity) 22%                                                                                                                                                                                                                                                                                   |  |  |  |
| Present salary/drawings from business (estimates) | •  | BDT 4000/-                                                                                                                                                                                                                                                                                                                        |  |  |  |
| Proposed Salary                                   | :  | BDT 4000/-                                                                                                                                                                                                                                                                                                                        |  |  |  |
| Size of house                                     | :  | 20ft x 15ft= 300 square ft.                                                                                                                                                                                                                                                                                                       |  |  |  |
| Security of the shop                              | :  | -                                                                                                                                                                                                                                                                                                                                 |  |  |  |
| Implementation                                    | •• | <ul> <li>He has two cow in his farm.</li> <li>After getting equity fund one cow will be purchased.</li> <li>Daily milk production is 08 liters and milk price is BDT 60.</li> <li>The business is operating by entrepreneur. Existing no employee.</li> <li>The farm is own.</li> <li>Agreed grace period is 3 months.</li> </ul> |  |  |  |

| Investment Breakdown |      |            |                 |     |            |              |                |
|----------------------|------|------------|-----------------|-----|------------|--------------|----------------|
| Existing             |      |            |                 |     | Proposed   |              |                |
| Particulars          | Qty. | Unit Price | Amount<br>(BDT) | Qty | Unit Price | Amount (BDT) | Proposed Total |
| COW                  | 1    | 200,000    | 200,000         | 0   | 0          | 0            | 200,000        |
| CALF OF COW          | 1    | 30,000     | 30,000          | 0   | 0          | 0            | 30,000         |
|                      |      |            | 0               | 0   | 0          | 0            | 0              |
| FEED OF COW          |      |            | 0               | 0   | 0          | 15000        | 15,000         |
| MEDICINE OF COW.     |      |            | 0               | 0   | 0          | 10000        | 10,000         |
| COW PUR              |      |            | 0               |     |            | 25000        | 25,000         |
|                      |      |            |                 |     |            | 0            |                |
|                      |      |            |                 |     |            | 0            | 0              |
|                      |      |            |                 |     |            | 0            | 0              |
| Total                | 2    | 230,000    | 230,000         | 0   | 0          | 50000        | 280,000        |