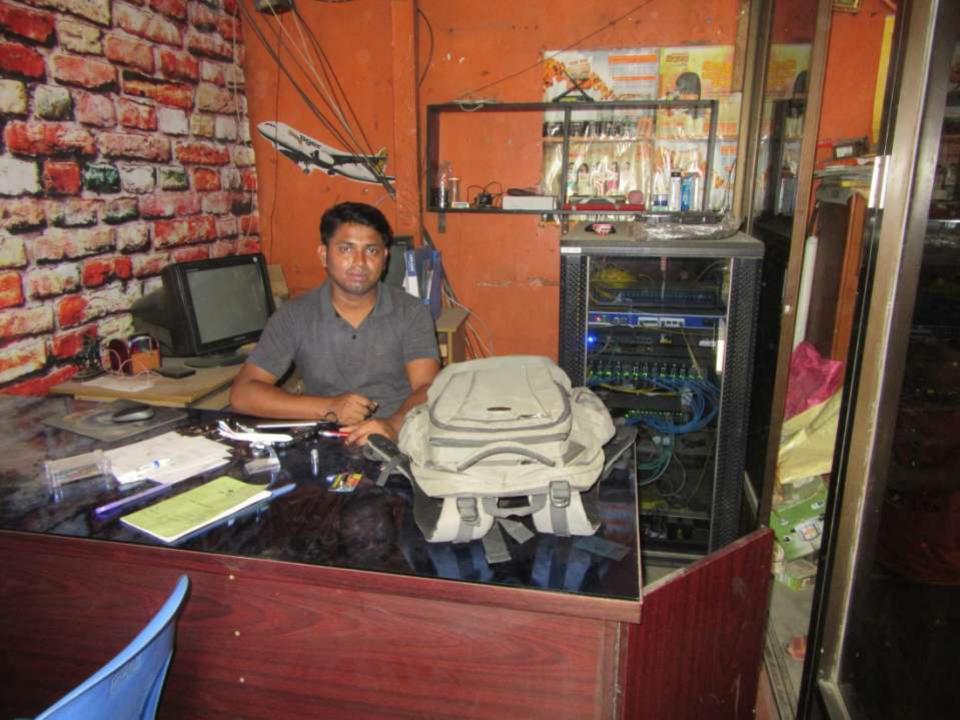

| Proposed Nobin Udyokta Business Info              |   |                                                                                                                                                                                                                                                                                                    |  |
|---------------------------------------------------|---|----------------------------------------------------------------------------------------------------------------------------------------------------------------------------------------------------------------------------------------------------------------------------------------------------|--|
| Business Name                                     | : | Deoyan Travels                                                                                                                                                                                                                                                                                     |  |
| Location                                          | : | Pakull ,Mirjapur, Tangail.                                                                                                                                                                                                                                                                         |  |
| Total Investment in BDT                           | : | BDT 495000/-                                                                                                                                                                                                                                                                                       |  |
| Financing                                         | : | Self BDT 445000/- (from existing business) 90% Required Investment BDT 50,000/- (as equity) 10%                                                                                                                                                                                                    |  |
| Present salary/drawings from business (estimates) | : | BDT 5,000                                                                                                                                                                                                                                                                                          |  |
| Proposed Salary                                   | : | BDT 5,000                                                                                                                                                                                                                                                                                          |  |
| Size of shop                                      | : | 10 ft x 08ft= 80 square ft                                                                                                                                                                                                                                                                         |  |
| Security of the shop                              | : | Nill                                                                                                                                                                                                                                                                                               |  |
| Implementation                                    | : | <ul> <li>The business is planned to be scaled up by investment in existing goods like; Ticket etc.</li> <li>The business is operating by entrepreneur. Existing 5 employee.</li> <li>The shop is not Own.</li> <li>Collects goods from Dhaka.</li> <li>Agreed grace period is 3 months.</li> </ul> |  |

# Pictures