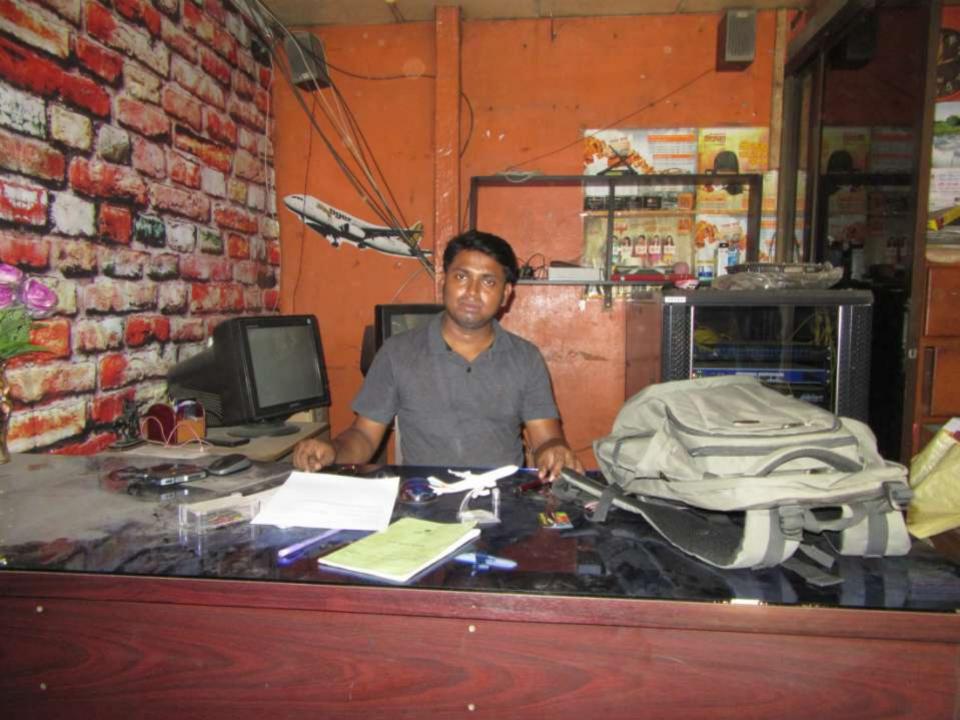

| Proposed Nobin Udyokta Business Info              |   |                                                                                                                                                                                                                                                                                                    |  |
|---------------------------------------------------|---|----------------------------------------------------------------------------------------------------------------------------------------------------------------------------------------------------------------------------------------------------------------------------------------------------|--|
| Business Name                                     | : | Deoyan Travels                                                                                                                                                                                                                                                                                     |  |
| Location                                          | : | Pakull ,Mirjapur, Tangail.                                                                                                                                                                                                                                                                         |  |
| Total Investment in BDT                           | : | BDT 495000/-                                                                                                                                                                                                                                                                                       |  |
| Financing                                         | : | Self BDT 445000/- (from existing business) 90% Required Investment BDT 50,000/- (as equity) 10%                                                                                                                                                                                                    |  |
| Present salary/drawings from business (estimates) | : | BDT 5,000                                                                                                                                                                                                                                                                                          |  |
| Proposed Salary                                   | : | BDT 5,000                                                                                                                                                                                                                                                                                          |  |
| Size of shop                                      | : | 10 ft x 08ft= 80 square ft                                                                                                                                                                                                                                                                         |  |
| Security of the shop                              | : | Nill                                                                                                                                                                                                                                                                                               |  |
| Implementation                                    | : | <ul> <li>The business is planned to be scaled up by investment in existing goods like; Ticket etc.</li> <li>The business is operating by entrepreneur. Existing 5 employee.</li> <li>The shop is not Own.</li> <li>Collects goods from Dhaka.</li> <li>Agreed grace period is 3 months.</li> </ul> |  |

# Pictures