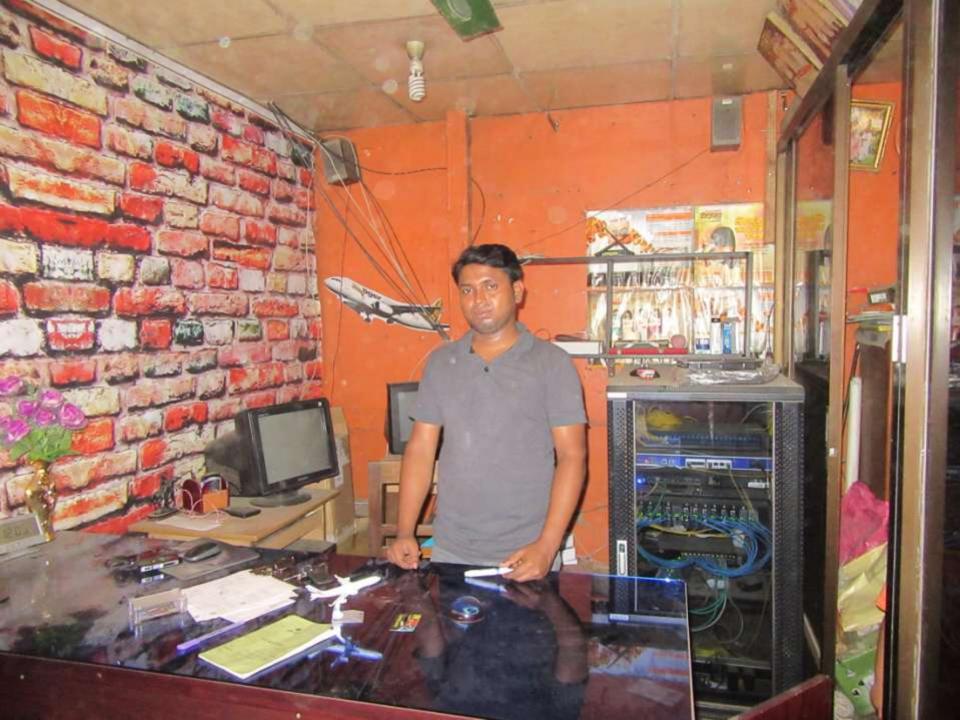

# Pictures

| Proposed Nobin Udyokta Business Info              |   |                                                                                                                                                                                                                                                                                                    |  |
|---------------------------------------------------|---|----------------------------------------------------------------------------------------------------------------------------------------------------------------------------------------------------------------------------------------------------------------------------------------------------|--|
| Business Name                                     | : | Deoyan Travels                                                                                                                                                                                                                                                                                     |  |
| Location                                          | : | Pakull ,Mirjapur, Tangail.                                                                                                                                                                                                                                                                         |  |
| Total Investment in BDT                           | : | BDT 495000/-                                                                                                                                                                                                                                                                                       |  |
| Financing                                         | : | Self BDT 445000/- (from existing business) 90% Required Investment BDT 50,000/- (as equity) 10%                                                                                                                                                                                                    |  |
| Present salary/drawings from business (estimates) | : | BDT 5,000                                                                                                                                                                                                                                                                                          |  |
| Proposed Salary                                   | : | BDT 5,000                                                                                                                                                                                                                                                                                          |  |
| Size of shop                                      | : | 10 ft x 08ft= 80 square ft                                                                                                                                                                                                                                                                         |  |
| Security of the shop                              | : | Nill                                                                                                                                                                                                                                                                                               |  |
| Implementation                                    | : | <ul> <li>The business is planned to be scaled up by investment in existing goods like; Ticket etc.</li> <li>The business is operating by entrepreneur. Existing 5 employee.</li> <li>The shop is not Own.</li> <li>Collects goods from Dhaka.</li> <li>Agreed grace period is 3 months.</li> </ul> |  |