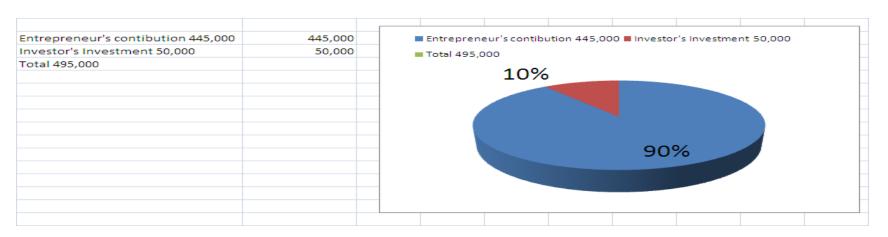

| Investment Breakdown |          |          |                |  |  |
|----------------------|----------|----------|----------------|--|--|
| Particulars          | Existing | Proposed | Proposed Total |  |  |
| Sarver               | 300,000  | 0        | 300,000        |  |  |
| Computer             | 15,000   | 0        | 15,000         |  |  |
| Spaisar              | 100,000  | 0        | 100,000        |  |  |
| Cable                | 30,000   | 50,000   | 80,000         |  |  |
| Total                | 445,000  | 50,000   | 495,000        |  |  |
|                      |          |          |                |  |  |