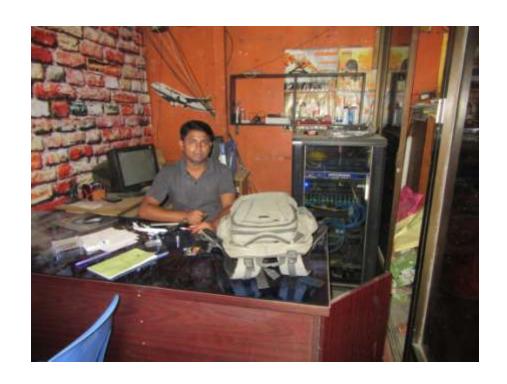

| Proposed Nobin Udyokta Business Info              |   |                                                                                                                                                                                                                                                                                                    |  |
|---------------------------------------------------|---|----------------------------------------------------------------------------------------------------------------------------------------------------------------------------------------------------------------------------------------------------------------------------------------------------|--|
| Business Name                                     | : | Deoyan Travels                                                                                                                                                                                                                                                                                     |  |
| Location                                          | : | Pakull ,Mirjapur, Tangail.                                                                                                                                                                                                                                                                         |  |
| Total Investment in BDT                           | : | BDT 495000/-                                                                                                                                                                                                                                                                                       |  |
| Financing                                         | : | Self BDT 445000/- (from existing business) 90% Required Investment BDT 50,000/- (as equity) 10%                                                                                                                                                                                                    |  |
| Present salary/drawings from business (estimates) | : | BDT 5,000                                                                                                                                                                                                                                                                                          |  |
| Proposed Salary                                   | : | BDT 5,000                                                                                                                                                                                                                                                                                          |  |
| Size of shop                                      | : | 10 ft x 08ft= 80 square ft                                                                                                                                                                                                                                                                         |  |
| Security of the shop                              | : | Nill                                                                                                                                                                                                                                                                                               |  |
| Implementation                                    | : | <ul> <li>The business is planned to be scaled up by investment in existing goods like; Ticket etc.</li> <li>The business is operating by entrepreneur. Existing 5 employee.</li> <li>The shop is not Own.</li> <li>Collects goods from Dhaka.</li> <li>Agreed grace period is 3 months.</li> </ul> |  |

# Pictures