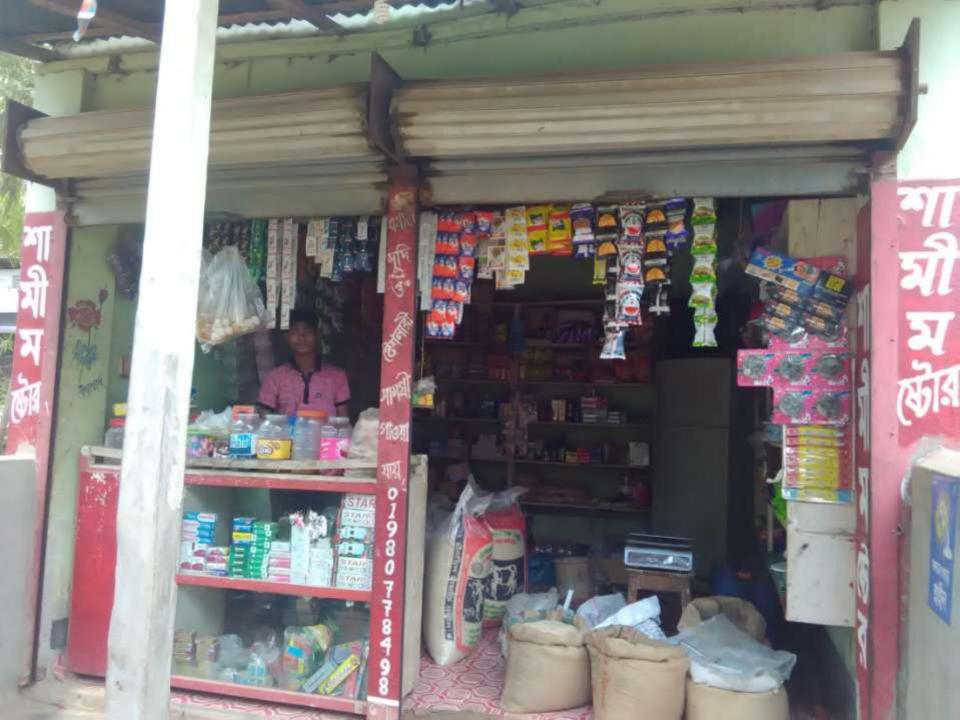

| Proposed Nobin Udyokta Business Info              |   |                                                                                                                                                                                                                                                                                                                                                                                                               |  |  |  |
|---------------------------------------------------|---|---------------------------------------------------------------------------------------------------------------------------------------------------------------------------------------------------------------------------------------------------------------------------------------------------------------------------------------------------------------------------------------------------------------|--|--|--|
| Business Name                                     | : | SHAMIM STORE                                                                                                                                                                                                                                                                                                                                                                                                  |  |  |  |
| Location                                          | : | North Kalma, Savar, Dhaka.                                                                                                                                                                                                                                                                                                                                                                                    |  |  |  |
| Total Investment in BDT                           | : | BDT 1,05,000/-                                                                                                                                                                                                                                                                                                                                                                                                |  |  |  |
| Financing                                         | : | Self BDT 55,000(from existing business) 57% Required Investment BDT 50,000(as equity) 43%                                                                                                                                                                                                                                                                                                                     |  |  |  |
| Present salary/drawings from business (estimates) | : | BDT 5,000                                                                                                                                                                                                                                                                                                                                                                                                     |  |  |  |
| Proposed Salary                                   | : | BDT 5,000                                                                                                                                                                                                                                                                                                                                                                                                     |  |  |  |
| Size of shop                                      | : | 12 ft x 11 ft = 132 square ft                                                                                                                                                                                                                                                                                                                                                                                 |  |  |  |
| Security of the shop                              | : | 0/-                                                                                                                                                                                                                                                                                                                                                                                                           |  |  |  |
| Implementation                                    | : | <ul> <li>The business is planned to be scaled up by investment in existing goods like; Rice, Pulse, Oil, Cold drinks, Chanachur, Biscuit, Cosmetics etc.</li> <li>Average 15% gain on sale.</li> <li>The business is operating by entrepreneur. Existing 0 employee.</li> <li>He is doing his business in Own place.</li> <li>Collects goods from Savar.</li> <li>Agreed grace period is 3 months.</li> </ul> |  |  |  |

# Pictures