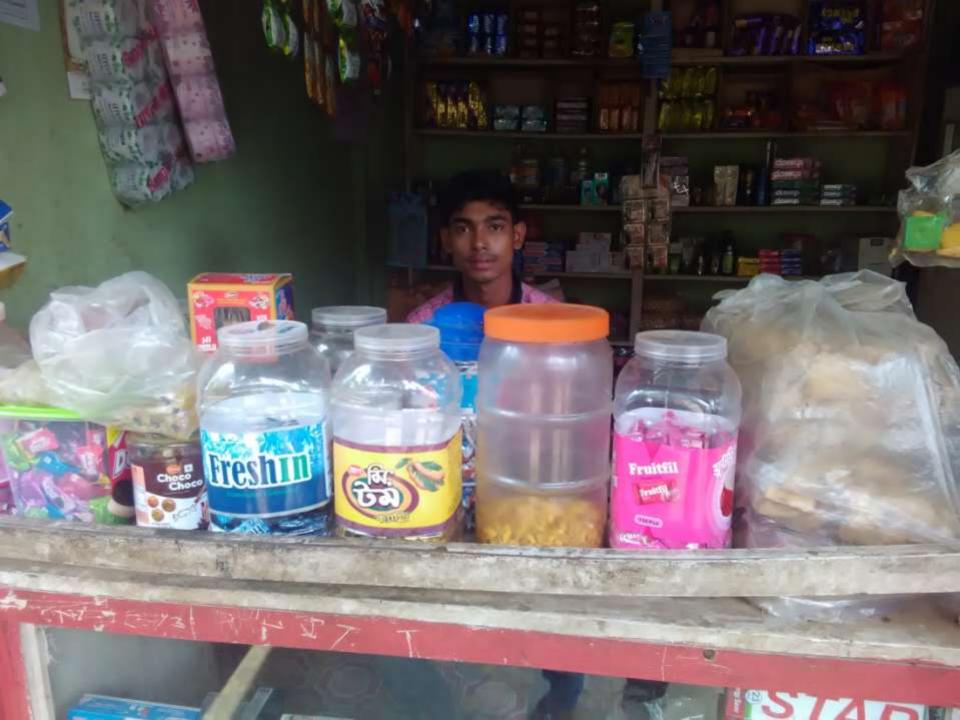

# Pictures

| Proposed Nobin Udyokta Business Info              |   |                                                                                                                                                                                                                                                                                                                                                                                                               |  |  |  |
|---------------------------------------------------|---|---------------------------------------------------------------------------------------------------------------------------------------------------------------------------------------------------------------------------------------------------------------------------------------------------------------------------------------------------------------------------------------------------------------|--|--|--|
| Business Name                                     | : | SHAMIM STORE                                                                                                                                                                                                                                                                                                                                                                                                  |  |  |  |
| Location                                          | : | North Kalma, Savar, Dhaka.                                                                                                                                                                                                                                                                                                                                                                                    |  |  |  |
| Total Investment in BDT                           | : | BDT 1,05,000/-                                                                                                                                                                                                                                                                                                                                                                                                |  |  |  |
| Financing                                         | : | Self BDT 55,000(from existing business) 57% Required Investment BDT 50,000(as equity) 43%                                                                                                                                                                                                                                                                                                                     |  |  |  |
| Present salary/drawings from business (estimates) | : | BDT 5,000                                                                                                                                                                                                                                                                                                                                                                                                     |  |  |  |
| Proposed Salary                                   | : | BDT 5,000                                                                                                                                                                                                                                                                                                                                                                                                     |  |  |  |
| Size of shop                                      | : | 12 ft x 11 ft = 132 square ft                                                                                                                                                                                                                                                                                                                                                                                 |  |  |  |
| Security of the shop                              | : | 0/-                                                                                                                                                                                                                                                                                                                                                                                                           |  |  |  |
| Implementation                                    | : | <ul> <li>The business is planned to be scaled up by investment in existing goods like; Rice, Pulse, Oil, Cold drinks, Chanachur, Biscuit, Cosmetics etc.</li> <li>Average 15% gain on sale.</li> <li>The business is operating by entrepreneur. Existing 0 employee.</li> <li>He is doing his business in Own place.</li> <li>Collects goods from Savar.</li> <li>Agreed grace period is 3 months.</li> </ul> |  |  |  |