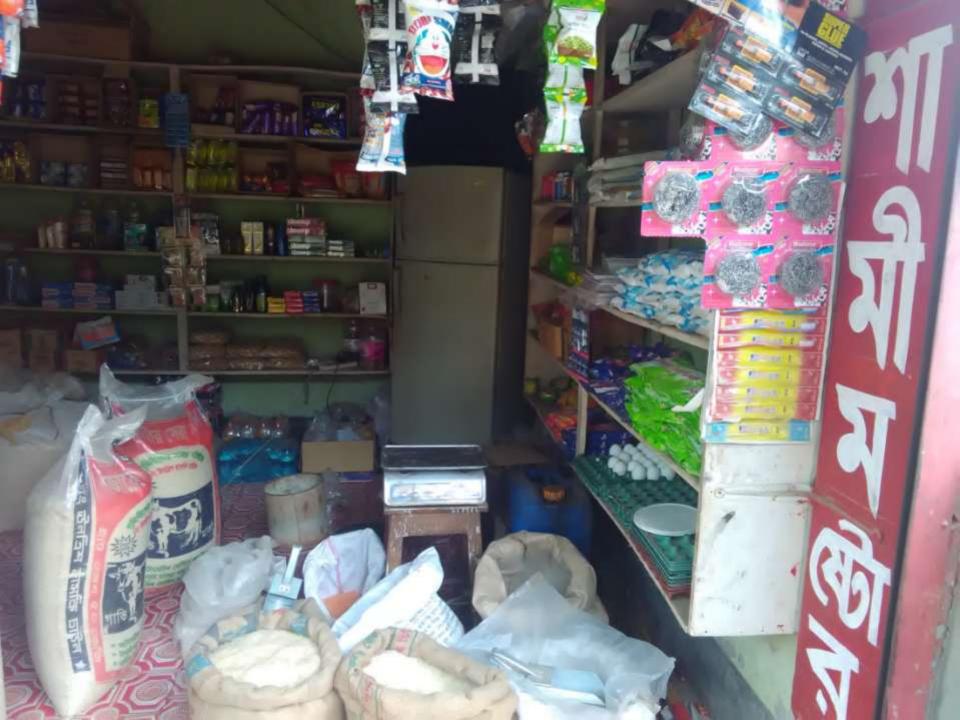

# Pictures

| Proposed Nobin Udyokta Business Info              |   |                                                                                                                                                                                                                                                                                                                                                                                                               |  |  |  |
|---------------------------------------------------|---|---------------------------------------------------------------------------------------------------------------------------------------------------------------------------------------------------------------------------------------------------------------------------------------------------------------------------------------------------------------------------------------------------------------|--|--|--|
| Business Name                                     | : | SHAMIM STORE                                                                                                                                                                                                                                                                                                                                                                                                  |  |  |  |
| Location                                          | : | North Kalma, Savar, Dhaka.                                                                                                                                                                                                                                                                                                                                                                                    |  |  |  |
| Total Investment in BDT                           | : | BDT 1,05,000/-                                                                                                                                                                                                                                                                                                                                                                                                |  |  |  |
| Financing                                         | : | Self BDT 55,000(from existing business) 57% Required Investment BDT 50,000(as equity) 43%                                                                                                                                                                                                                                                                                                                     |  |  |  |
| Present salary/drawings from business (estimates) | : | BDT 5,000                                                                                                                                                                                                                                                                                                                                                                                                     |  |  |  |
| Proposed Salary                                   | : | BDT 5,000                                                                                                                                                                                                                                                                                                                                                                                                     |  |  |  |
| Size of shop                                      | : | 12 ft x 11 ft = 132 square ft                                                                                                                                                                                                                                                                                                                                                                                 |  |  |  |
| Security of the shop                              | : | 0/-                                                                                                                                                                                                                                                                                                                                                                                                           |  |  |  |
| Implementation                                    | : | <ul> <li>The business is planned to be scaled up by investment in existing goods like; Rice, Pulse, Oil, Cold drinks, Chanachur, Biscuit, Cosmetics etc.</li> <li>Average 15% gain on sale.</li> <li>The business is operating by entrepreneur. Existing 0 employee.</li> <li>He is doing his business in Own place.</li> <li>Collects goods from Savar.</li> <li>Agreed grace period is 3 months.</li> </ul> |  |  |  |