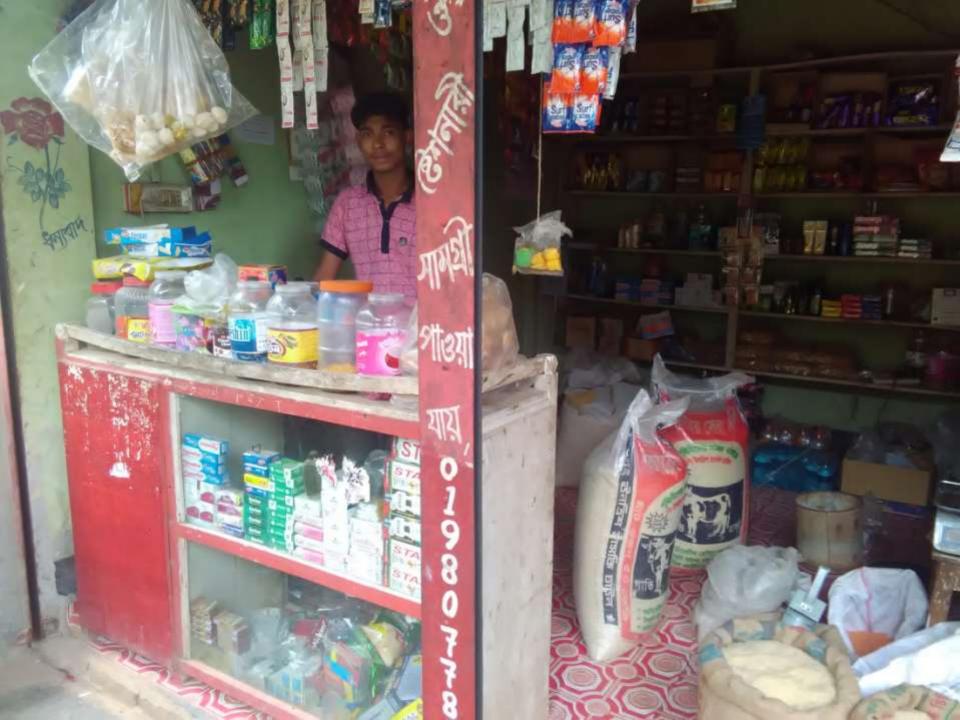

# Pictures

| Proposed Nobin Udyokta Business Info              |   |                                                                                                                                                                                                                                                                                                                                                                                                               |  |  |  |
|---------------------------------------------------|---|---------------------------------------------------------------------------------------------------------------------------------------------------------------------------------------------------------------------------------------------------------------------------------------------------------------------------------------------------------------------------------------------------------------|--|--|--|
| Business Name                                     | : | SHAMIM STORE                                                                                                                                                                                                                                                                                                                                                                                                  |  |  |  |
| Location                                          | : | North Kalma, Savar, Dhaka.                                                                                                                                                                                                                                                                                                                                                                                    |  |  |  |
| Total Investment in BDT                           | : | BDT 1,05,000/-                                                                                                                                                                                                                                                                                                                                                                                                |  |  |  |
| Financing                                         | : | Self BDT 55,000(from existing business) 57% Required Investment BDT 50,000(as equity) 43%                                                                                                                                                                                                                                                                                                                     |  |  |  |
| Present salary/drawings from business (estimates) | : | BDT 5,000                                                                                                                                                                                                                                                                                                                                                                                                     |  |  |  |
| Proposed Salary                                   | : | BDT 5,000                                                                                                                                                                                                                                                                                                                                                                                                     |  |  |  |
| Size of shop                                      | : | 12 ft x 11 ft = 132 square ft                                                                                                                                                                                                                                                                                                                                                                                 |  |  |  |
| Security of the shop                              | : | 0/-                                                                                                                                                                                                                                                                                                                                                                                                           |  |  |  |
| Implementation                                    | : | <ul> <li>The business is planned to be scaled up by investment in existing goods like; Rice, Pulse, Oil, Cold drinks, Chanachur, Biscuit, Cosmetics etc.</li> <li>Average 15% gain on sale.</li> <li>The business is operating by entrepreneur. Existing 0 employee.</li> <li>He is doing his business in Own place.</li> <li>Collects goods from Savar.</li> <li>Agreed grace period is 3 months.</li> </ul> |  |  |  |