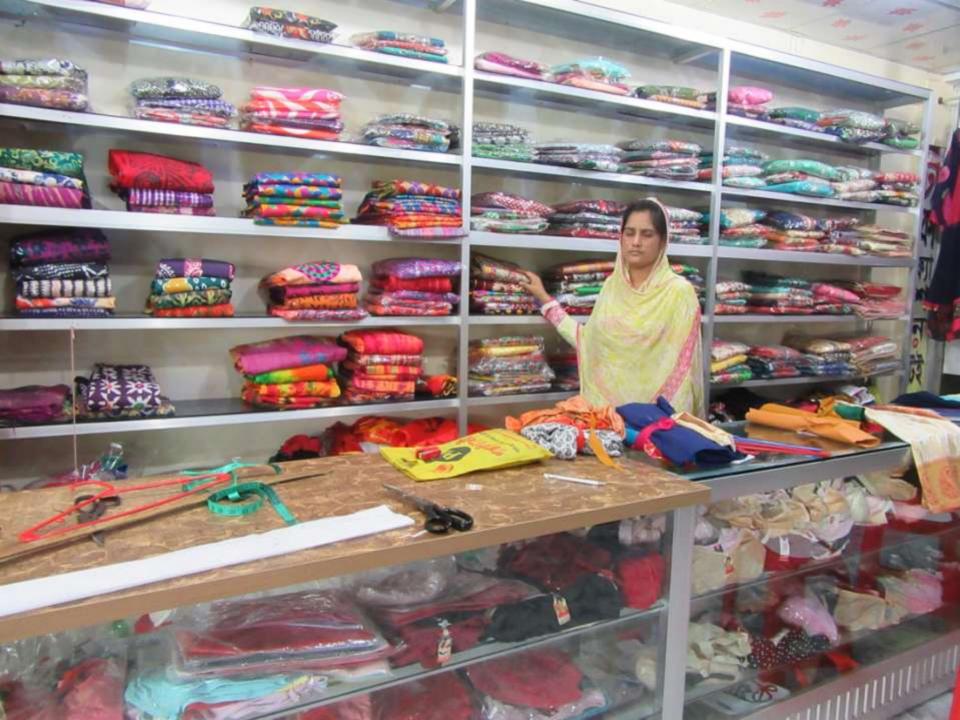

# Pictures

| Proposed Nobin Udyokta Business Info              |   |                                                                                                                                                                                                                                                                                                                                                        |  |  |
|---------------------------------------------------|---|--------------------------------------------------------------------------------------------------------------------------------------------------------------------------------------------------------------------------------------------------------------------------------------------------------------------------------------------------------|--|--|
| Business Name                                     | : | DHAKA FASHION                                                                                                                                                                                                                                                                                                                                          |  |  |
| Location                                          | : | Donbari new market , donbari,Tangail.                                                                                                                                                                                                                                                                                                                  |  |  |
| Total Investment in BDT                           | : | BDT 502,500                                                                                                                                                                                                                                                                                                                                            |  |  |
| Financing                                         | : | Self BDT 432,500(from existing business) 86% Required Investment BDT 70,000(as equity) 14%                                                                                                                                                                                                                                                             |  |  |
| Present salary/drawings from business (estimates) | : | BDT 5,000 Taka.                                                                                                                                                                                                                                                                                                                                        |  |  |
| Proposed Salary                                   | : | BDT 5,000 Taka.                                                                                                                                                                                                                                                                                                                                        |  |  |
| Size of shop                                      | : | 12 ft x 24 ft= 288 Square ft                                                                                                                                                                                                                                                                                                                           |  |  |
| Security of the shop                              | : | 0 Taka.                                                                                                                                                                                                                                                                                                                                                |  |  |
| Implementation                                    | : | <ul> <li>The business is planned to be scaled up by investment in existing goods like; three piece, kids cloth, ,Etc</li> <li>Average 40% gain on sale.</li> <li>The business is operating by entrepreneur. Existing No Employee.</li> <li>The shop is Rented</li> <li>Collects goods from dhaka.</li> <li>Agreed grace period is 3 months.</li> </ul> |  |  |