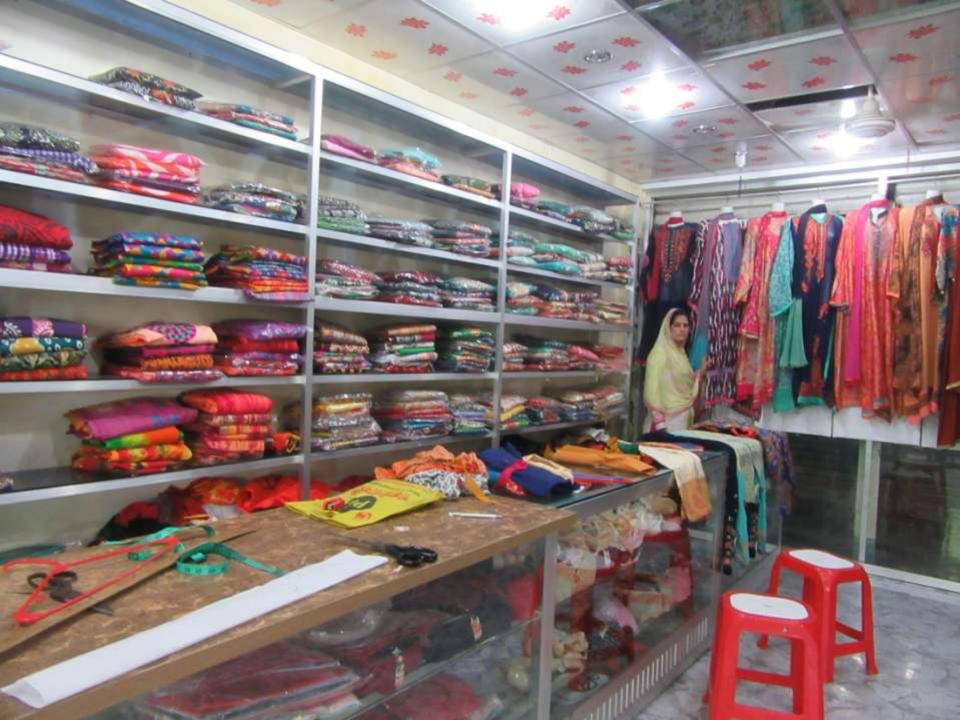

# Pictures

| Proposed Nobin Udyokta Business Info              |   |                                                                                                                                                                                                                                                                                                                                                        |  |  |
|---------------------------------------------------|---|--------------------------------------------------------------------------------------------------------------------------------------------------------------------------------------------------------------------------------------------------------------------------------------------------------------------------------------------------------|--|--|
| Business Name                                     | : | DHAKA FASHION                                                                                                                                                                                                                                                                                                                                          |  |  |
| Location                                          | : | Donbari new market , donbari,Tangail.                                                                                                                                                                                                                                                                                                                  |  |  |
| Total Investment in BDT                           | : | BDT 502,500                                                                                                                                                                                                                                                                                                                                            |  |  |
| Financing                                         | : | Self BDT 432,500(from existing business) 86% Required Investment BDT 70,000(as equity) 14%                                                                                                                                                                                                                                                             |  |  |
| Present salary/drawings from business (estimates) | : | BDT 5,000 Taka.                                                                                                                                                                                                                                                                                                                                        |  |  |
| Proposed Salary                                   | : | BDT 5,000 Taka.                                                                                                                                                                                                                                                                                                                                        |  |  |
| Size of shop                                      | : | 12 ft x 24 ft= 288 Square ft                                                                                                                                                                                                                                                                                                                           |  |  |
| Security of the shop                              | : | 0 Taka.                                                                                                                                                                                                                                                                                                                                                |  |  |
| Implementation                                    | : | <ul> <li>The business is planned to be scaled up by investment in existing goods like; three piece, kids cloth, ,Etc</li> <li>Average 40% gain on sale.</li> <li>The business is operating by entrepreneur. Existing No Employee.</li> <li>The shop is Rented</li> <li>Collects goods from dhaka.</li> <li>Agreed grace period is 3 months.</li> </ul> |  |  |