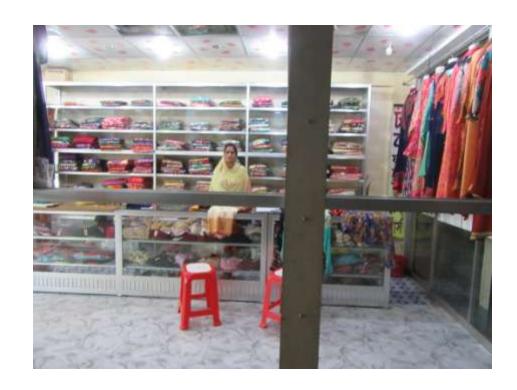

### **Proposed NU Business Name: DHAKA FASHION**



Project identification and prepared by: Md. Shahadat hossian

Project verified by: Mizanur Rahman Patwary



| Brief Bio of The Proposed Nobin Udyokta                                                                        |       |                                                                                                                                                                                             |  |  |  |
|----------------------------------------------------------------------------------------------------------------|-------|---------------------------------------------------------------------------------------------------------------------------------------------------------------------------------------------|--|--|--|
| Name