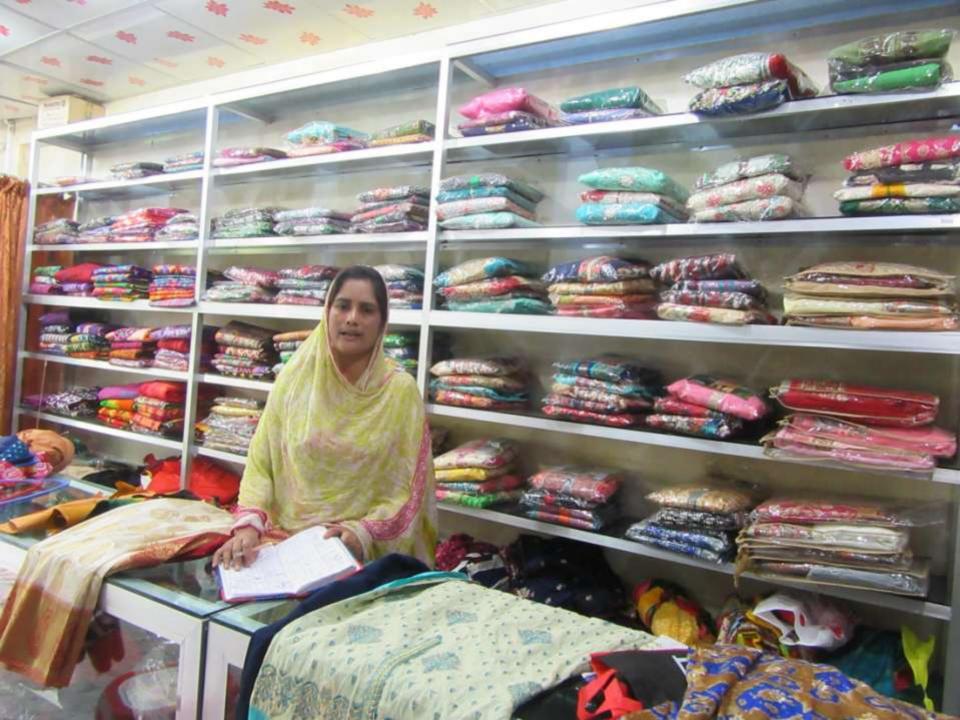

# Pictures

| Proposed Nobin Udyokta Business Info              |   |                                                                                                                                                                                                                                                                                                                                                        |  |  |
|---------------------------------------------------|---|--------------------------------------------------------------------------------------------------------------------------------------------------------------------------------------------------------------------------------------------------------------------------------------------------------------------------------------------------------|--|--|
| Business Name                                     | : | DHAKA FASHION                                                                                                                                                                                                                                                                                                                                          |  |  |
| Location                                          | : | Donbari new market , donbari,Tangail.                                                                                                                                                                                                                                                                                                                  |  |  |
| Total Investment in BDT                           | : | BDT 502,500                                                                                                                                                                                                                                                                                                                                            |  |  |
| Financing                                         | : | Self BDT 432,500(from existing business) 86% Required Investment BDT 70,000(as equity) 14%                                                                                                                                                                                                                                                             |  |  |
| Present salary/drawings from business (estimates) | : | BDT 5,000 Taka.                                                                                                                                                                                                                                                                                                                                        |  |  |
| Proposed Salary                                   | : | BDT 5,000 Taka.                                                                                                                                                                                                                                                                                                                                        |  |  |
| Size of shop                                      | : | 12 ft x 24 ft= 288 Square ft                                                                                                                                                                                                                                                                                                                           |  |  |
| Security of the shop                              | : | 0 Taka.                                                                                                                                                                                                                                                                                                                                                |  |  |
| Implementation                                    | : | <ul> <li>The business is planned to be scaled up by investment in existing goods like; three piece, kids cloth, ,Etc</li> <li>Average 40% gain on sale.</li> <li>The business is operating by entrepreneur. Existing No Employee.</li> <li>The shop is Rented</li> <li>Collects goods from dhaka.</li> <li>Agreed grace period is 3 months.</li> </ul> |  |  |