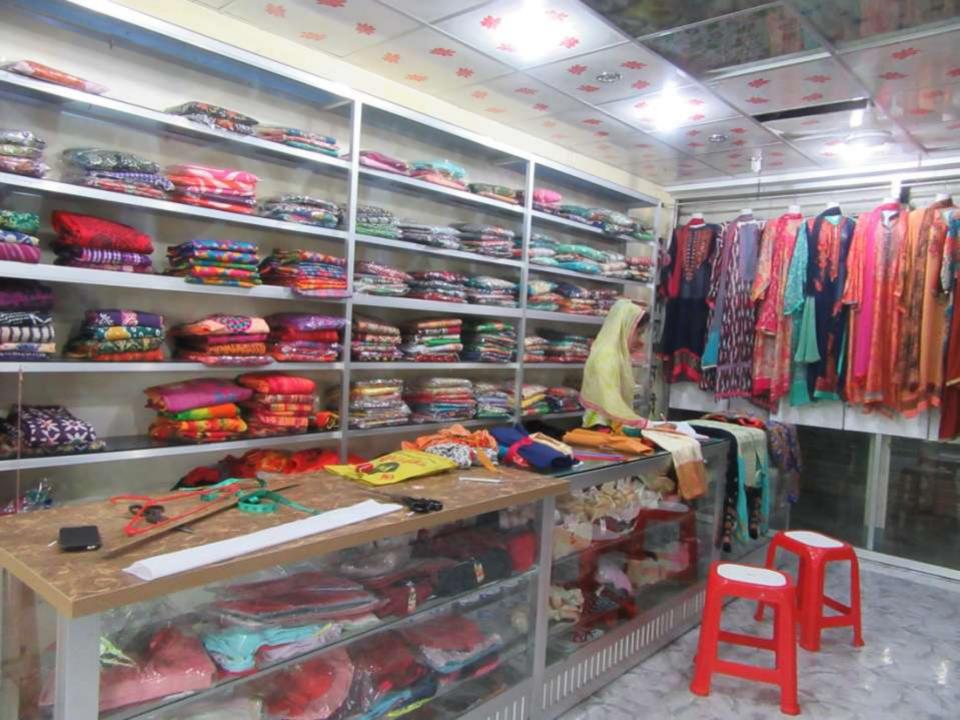

# Pictures

| Proposed Nobin Udyokta Business Info              |   |                                                                                                                                                                                                                                                                                                                                                        |  |  |
|---------------------------------------------------|---|--------------------------------------------------------------------------------------------------------------------------------------------------------------------------------------------------------------------------------------------------------------------------------------------------------------------------------------------------------|--|--|
| Business Name                                     | : | DHAKA FASHION                                                                                                                                                                                                                                                                                                                                          |  |  |
| Location                                          | : | Donbari new market , donbari,Tangail.                                                                                                                                                                                                                                                                                                                  |  |  |
| Total Investment in BDT                           | : | BDT 502,500                                                                                                                                                                                                                                                                                                                                            |  |  |
| Financing                                         | : | Self BDT 432,500(from existing business) 86% Required Investment BDT 70,000(as equity) 14%                                                                                                                                                                                                                                                             |  |  |
| Present salary/drawings from business (estimates) | : | BDT 5,000 Taka.                                                                                                                                                                                                                                                                                                                                        |  |  |
| Proposed Salary                                   | : | BDT 5,000 Taka.                                                                                                                                                                                                                                                                                                                                        |  |  |
| Size of shop                                      | : | 12 ft x 24 ft= 288 Square ft                                                                                                                                                                                                                                                                                                                           |  |  |
| Security of the shop                              | : | 0 Taka.                                                                                                                                                                                                                                                                                                                                                |  |  |
| Implementation                                    | : | <ul> <li>The business is planned to be scaled up by investment in existing goods like; three piece, kids cloth, ,Etc</li> <li>Average 40% gain on sale.</li> <li>The business is operating by entrepreneur. Existing No Employee.</li> <li>The shop is Rented</li> <li>Collects goods from dhaka.</li> <li>Agreed grace period is 3 months.</li> </ul> |  |  |