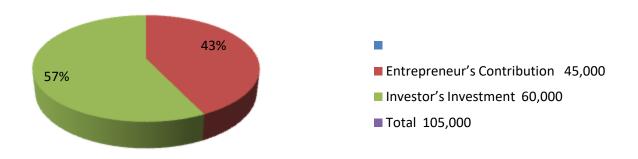

| Proposed Nobin Udyokta Business Info                 |   |                                                                                                                                                                                                                                                                                                                                                      |  |  |  |
|------------------------------------------------------|---|------------------------------------------------------------------------------------------------------------------------------------------------------------------------------------------------------------------------------------------------------------------------------------------------------------------------------------------------------|--|--|--|
| Business Name                                        |   | M/S SORIFULL DUGDU KHAMAR AND KOLACHAS                                                                                                                                                                                                                                                                                                               |  |  |  |
| Location                                             | : | ukhariabari Bazar, donbari,Tangail.                                                                                                                                                                                                                                                                                                                  |  |  |  |
| Total Investment in BDT                              | : | BDT 105000                                                                                                                                                                                                                                                                                                                                           |  |  |  |
| Financing                                            | : | Self BDT 45000(from existing business) 88%                                                                                                                                                                                                                                                                                                           |  |  |  |
|                                                      |   | Required Investment BDT 60,000(as equity) 12%                                                                                                                                                                                                                                                                                                        |  |  |  |
| Present salary/drawings<br>from business (estimates) | : | BDT 5,000 Taka.                                                                                                                                                                                                                                                                                                                                      |  |  |  |
| Proposed Salary                                      | : | BDT 5,000 Taka.                                                                                                                                                                                                                                                                                                                                      |  |  |  |
| Size of shop                                         | : | 100ft x 100 ft= 1000 Square ft                                                                                                                                                                                                                                                                                                                       |  |  |  |
| Security of the shop                                 | : | OTaka.                                                                                                                                                                                                                                                                                                                                               |  |  |  |
| Implementation                                       | : | <ul> <li>The business is planned to be scaled up by investment in existing goods like; cow,kola.Etc</li> <li>Average 25% gain on sale.</li> <li>The business is operating by entrepreneur. Existing No Employee.</li> <li>The khamar o kolachas is Rented</li> <li>Collects goods from donbari.</li> <li>Agreed grace period is 3 months.</li> </ul> |  |  |  |

|             | Investment Breakdown |            |                 |      |            |              |                |  |
|-------------|----------------------|------------|-----------------|------|------------|--------------|----------------|--|
|             | Existing             |            |                 |      | Proposed   |              |                |  |
| Particulars | Qty.                 | Unit Price | Amount<br>(BDT) | Qty  | Unit Price | Amount (BDT) | Proposed Total |  |
| cow         | 4p                   | 25000      | 10000           |      |            |              | 10000          |  |
|             |                      |            |                 |      |            |              |                |  |
| Kola gacs   | 3500p                | 100        | 350,00          | 600p | 100        | 60000        | 95,000         |  |
| Sequrity    |                      |            |                 |      |            |              |                |  |
| Total       | 3504p                |            | 45000           | 600p | 100        | 60000        | 105,000        |  |