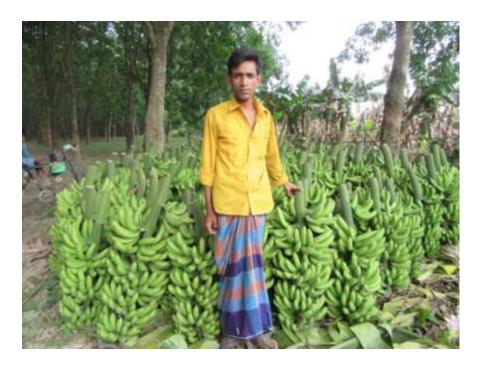

#### Proposed NU Business Name: M/S SORIFULL DUGDU KHAMAR AND KOLA CHASH



Project identification and prepared by: Md. Shahadat hossian Dhonbari Unit, Tangail Project verified by: Mizanur Rahman Patwary



| Brief Bio of The Proposed Nobin Udyokta                                                                                                                        |     |                                                                                                                                                                                                                                  |  |  |  |  |
|----------------------------------------------------------------------------------------------------------------------------------------------------------------|-----|-------------------------------------------------------------------------------------------