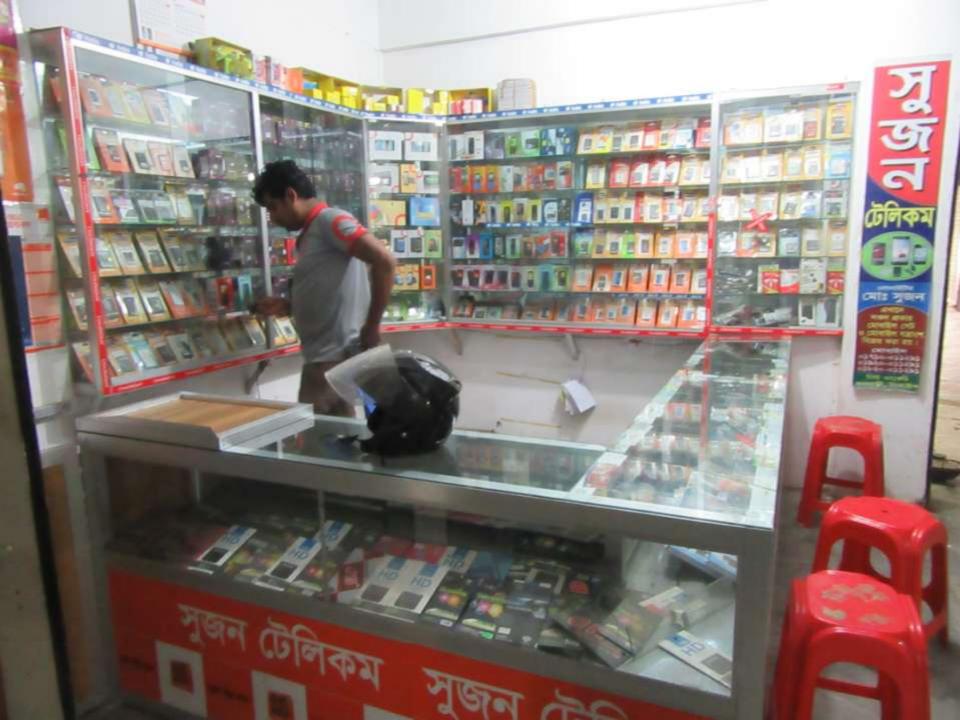

| Proposed Nobin Udyokta Business Info              |   |                                                                                                                                                                                                                                                                                                                                                         |  |  |  |
|---------------------------------------------------|---|---------------------------------------------------------------------------------------------------------------------------------------------------------------------------------------------------------------------------------------------------------------------------------------------------------------------------------------------------------|--|--|--|
| Business Name                                     | : | SUJAN TALECOM                                                                                                                                                                                                                                                                                                                                           |  |  |  |
| Location                                          | : | Donbari new market, donbari,Tangail.                                                                                                                                                                                                                                                                                                                    |  |  |  |
| Total Investment in BDT                           | : | BDT 365,500                                                                                                                                                                                                                                                                                                                                             |  |  |  |
| Financing                                         | : | Self BDT 305,500(from existing business) 84%                                                                                                                                                                                                                                                                                                            |  |  |  |
|                                                   |   | Required Investment BDT 60,000(as equity) 16%                                                                                                                                                                                                                                                                                                           |  |  |  |
| Present salary/drawings from business (estimates) | : | BDT 5,000 Taka.                                                                                                                                                                                                                                                                                                                                         |  |  |  |
| Proposed Salary                                   | : | BDT 5,000 Taka.                                                                                                                                                                                                                                                                                                                                         |  |  |  |
| Size of shop                                      | : | 10ft x 12 ft= 120 Square ft                                                                                                                                                                                                                                                                                                                             |  |  |  |
| Security of the shop                              | : | 20,000 Taka.                                                                                                                                                                                                                                                                                                                                            |  |  |  |
| Implementation                                    | : | <ul> <li>The business is planned to be scaled up by investment in existing goods like; mobaill,batari,chragar ,Etc</li> <li>Average 15% gain on sale.</li> <li>The business is operating by entrepreneur. Existing No Employee.</li> <li>The talecom is Rented</li> <li>Collects goods from dhaka.</li> <li>Agreed grace period is 3 months.</li> </ul> |  |  |  |

| Existing Business (BDT)           |       |         |          |  |  |
|-----------------------------------|-------|---------|----------|--|--|
| Particular                        | Daily | Monthly | Yearly   |  |  |
| Revenue (sales)                   |       |         |          |  |  |
| Mobile ,batari ,chragar ,Etc      | 8,000 | 240,000 | 2880,000 |  |  |
|                                   | 0     | 0       | 0        |  |  |
| Total Sales (A)                   | 8,000 | 240,000 | 2880,000 |  |  |
| Less. Variable Expense            |       |         |          |  |  |
| Mobile, batari, chragar ,Etc      | 7200  | 216,000 | 2592,000 |  |  |
|                                   | 0     | 0       | 0        |  |  |
| Total variable Expense (B)        | 6800  | 204,000 | 2448,000 |  |  |
| Contribution Margin (CM) [C=(A-B) | 800   | 24,000  | 288,000  |  |  |
| Less. Fixed Expense               |       |         |          |  |  |
| Rent                              |       | 1600    | 19,200   |  |  |
| Electricity Bill                  |       | 300     | 3,600    |  |  |
| Mobile Bill                       |       | 200     | 2,400    |  |  |
| Salary (self)                     |       | 5000    | 60,000   |  |  |
| Guard                             |       | 300     | 3,600    |  |  |
| Transportation                    |       | 1000    | 12,000   |  |  |
| Entertainment                     |       | 500     | 6,000    |  |  |
| Salary (staff)                    |       | 0       | 0        |  |  |
| Bank service Charge               |       | 0       | 0        |  |  |
| Total fixed Cost (D)              |       | 8,900   | 106,800  |  |  |
| Net Profit (E) [C-D)              |       | 15,100  | 181,200  |  |  |