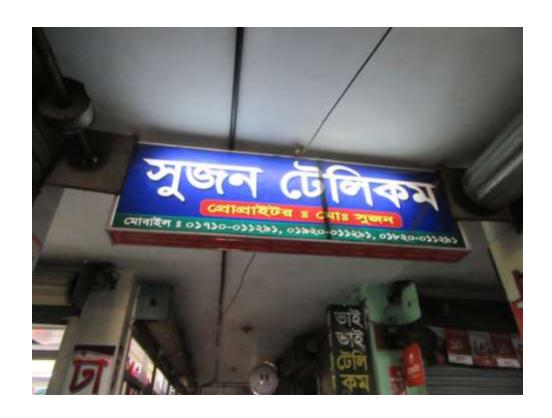

# Pictures

<u>জোপ্রাই</u>। **শো**ঃ

এখানে ও মোবাইল

07870-077

| Proposed Nobin Udyokta Business Info              |   |                                                                                                                                                                                                                                                                                                                                                         |  |  |  |
|---------------------------------------------------|---|---------------------------------------------------------------------------------------------------------------------------------------------------------------------------------------------------------------------------------------------------------------------------------------------------------------------------------------------------------|--|--|--|
| Business Name                                     | : | SUJAN TALECOM                                                                                                                                                                                                                                                                                                                                           |  |  |  |
| Location                                          | : | Donbari new market, donbari,Tangail.                                                                                                                                                                                                                                                                                                                    |  |  |  |
| Total Investment in BDT                           | : | BDT 365,500                                                                                                                                                                                                                                                                                                                                             |  |  |  |
| Financing                                         | : | Self BDT 305,500(from existing business) 84%                                                                                                                                                                                                                                                                                                            |  |  |  |
|                                                   |   | Required Investment BDT 60,000(as equity) 16%                                                                                                                                                                                                                                                                                                           |  |  |  |
| Present salary/drawings from business (estimates) | : | BDT 5,000 Taka.                                                                                                                                                                                                                                                                                                                                         |  |  |  |
| Proposed Salary                                   | : | BDT 5,000 Taka.                                                                                                                                                                                                                                                                                                                                         |  |  |  |
| Size of shop                                      | : | 10ft x 12 ft= 120 Square ft                                                                                                                                                                                                                                                                                                                             |  |  |  |
| Security of the shop                              | : | 20,000 Taka.                                                                                                                                                                                                                                                                                                                                            |  |  |  |
| Implementation                                    | : | <ul> <li>The business is planned to be scaled up by investment in existing goods like; mobaill,batari,chragar ,Etc</li> <li>Average 15% gain on sale.</li> <li>The business is operating by entrepreneur. Existing No Employee.</li> <li>The talecom is Rented</li> <li>Collects goods from dhaka.</li> <li>Agreed grace period is 3 months.</li> </ul> |  |  |  |