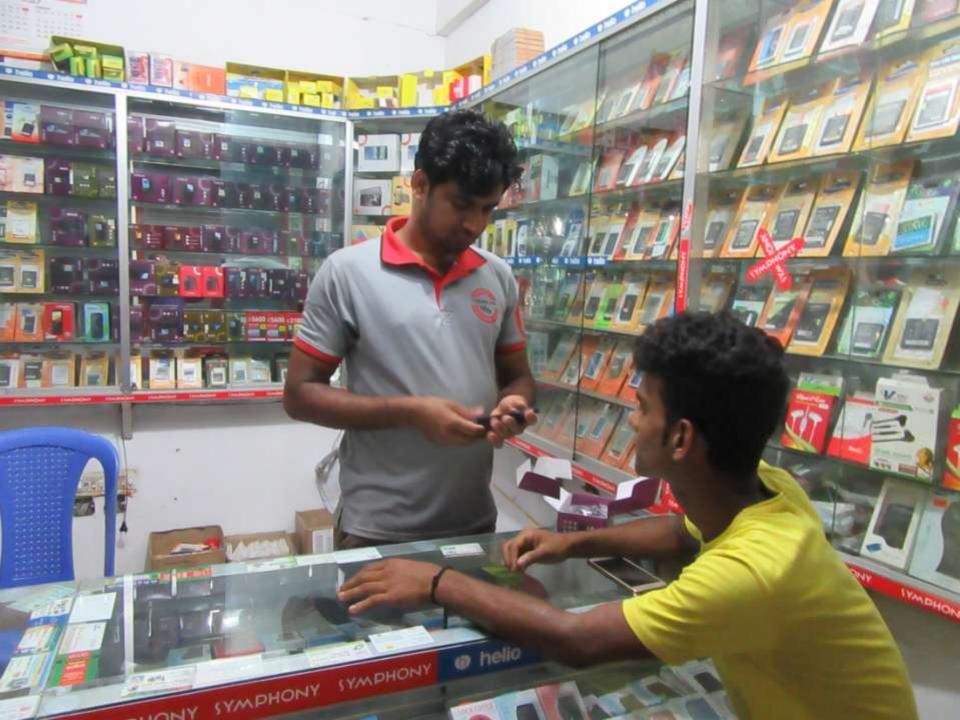

| Proposed Nobin Udyokta Business Info              |   |                                                                                                                                                                                                                                                                                                                                                         |  |  |  |
|---------------------------------------------------|---|---------------------------------------------------------------------------------------------------------------------------------------------------------------------------------------------------------------------------------------------------------------------------------------------------------------------------------------------------------|--|--|--|
| Business Name                                     | : | SUJAN TALECOM                                                                                                                                                                                                                                                                                                                                           |  |  |  |
| Location                                          | : | Donbari new market, donbari,Tangail.                                                                                                                                                                                                                                                                                                                    |  |  |  |
| Total Investment in BDT                           | : | BDT 365,500                                                                                                                                                                                                                                                                                                                                             |  |  |  |
| Financing                                         | : | Self BDT 305,500(from existing business) 84%                                                                                                                                                                                                                                                                                                            |  |  |  |
|                                                   |   | Required Investment BDT 60,000(as equity) 16%                                                                                                                                                                                                                                                                                                           |  |  |  |
| Present salary/drawings from business (estimates) | : | BDT 5,000 Taka.                                                                                                                                                                                                                                                                                                                                         |  |  |  |
| Proposed Salary                                   | : | BDT 5,000 Taka.                                                                                                                                                                                                                                                                                                                                         |  |  |  |
| Size of shop                                      | : | 10ft x 12 ft= 120 Square ft                                                                                                                                                                                                                                                                                                                             |  |  |  |
| Security of the shop                              | : | 20,000 Taka.                                                                                                                                                                                                                                                                                                                                            |  |  |  |
| Implementation                                    | : | <ul> <li>The business is planned to be scaled up by investment in existing goods like; mobaill,batari,chragar ,Etc</li> <li>Average 15% gain on sale.</li> <li>The business is operating by entrepreneur. Existing No Employee.</li> <li>The talecom is Rented</li> <li>Collects goods from dhaka.</li> <li>Agreed grace period is 3 months.</li> </ul> |  |  |  |

# Pictures

<u>জোপ্রাই</u>। **শো**ঃ

এখানে ও মোবাইল

07870-077