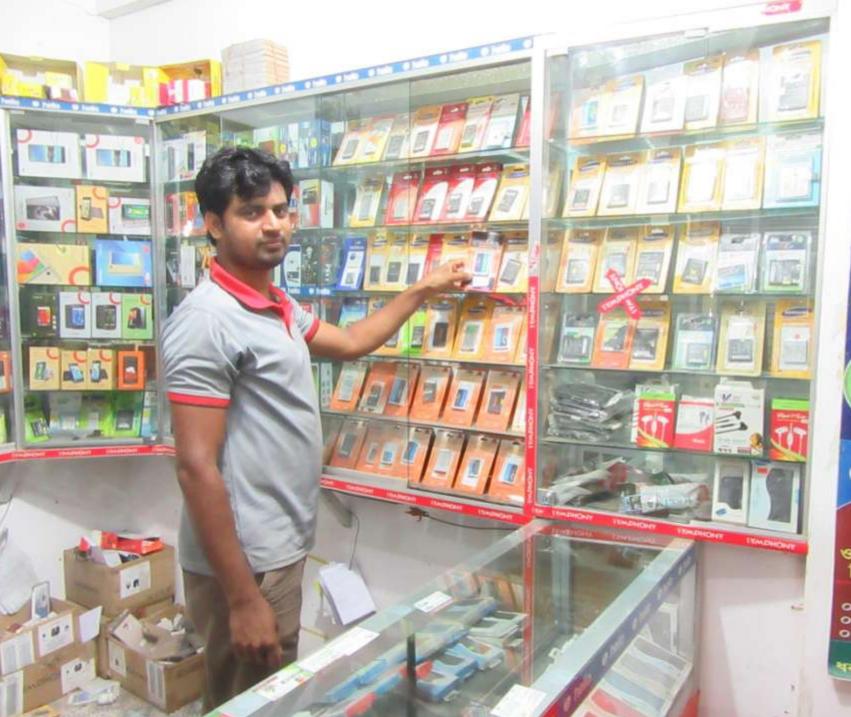

| Proposed Nobin Udyokta Business Info              |   |                                                                                                                                                                                                                                                                                                                                                         |  |  |  |
|---------------------------------------------------|---|---------------------------------------------------------------------------------------------------------------------------------------------------------------------------------------------------------------------------------------------------------------------------------------------------------------------------------------------------------|--|--|--|
| Business Name                                     | : | SUJAN TALECOM                                                                                                                                                                                                                                                                                                                                           |  |  |  |
| Location                                          | : | Donbari new market, donbari,Tangail.                                                                                                                                                                                                                                                                                                                    |  |  |  |
| Total Investment in BDT                           | : | BDT 365,500                                                                                                                                                                                                                                                                                                                                             |  |  |  |
| Financing                                         | : | Self BDT 305,500(from existing business) 84%                                                                                                                                                                                                                                                                                                            |  |  |  |
|                                                   |   | Required Investment BDT 60,000(as equity) 16%                                                                                                                                                                                                                                                                                                           |  |  |  |
| Present salary/drawings from business (estimates) | : | BDT 5,000 Taka.                                                                                                                                                                                                                                                                                                                                         |  |  |  |
| Proposed Salary                                   | : | BDT 5,000 Taka.                                                                                                                                                                                                                                                                                                                                         |  |  |  |
| Size of shop                                      | : | 10ft x 12 ft= 120 Square ft                                                                                                                                                                                                                                                                                                                             |  |  |  |
| Security of the shop                              | : | 20,000 Taka.                                                                                                                                                                                                                                                                                                                                            |  |  |  |
| Implementation                                    | : | <ul> <li>The business is planned to be scaled up by investment in existing goods like; mobaill,batari,chragar ,Etc</li> <li>Average 15% gain on sale.</li> <li>The business is operating by entrepreneur. Existing No Employee.</li> <li>The talecom is Rented</li> <li>Collects goods from dhaka.</li> <li>Agreed grace period is 3 months.</li> </ul> |  |  |  |

# Pictures

<u>জোপ্রাই</u>। **শো**ঃ

এখানে ও মোবাইল

07870-077