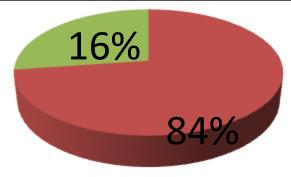

| Proposed Nobin Udyokta Business Info              |   |                                                                                                                                                                                                                                                                                                                                                         |  |  |  |
|---------------------------------------------------|---|---------------------------------------------------------------------------------------------------------------------------------------------------------------------------------------------------------------------------------------------------------------------------------------------------------------------------------------------------------|--|--|--|
| Business Name                                     | : | SUJAN TALECOM                                                                                                                                                                                                                                                                                                                                           |  |  |  |
| Location                                          | : | Donbari new market, donbari,Tangail.                                                                                                                                                                                                                                                                                                                    |  |  |  |
| Total Investment in BDT                           | : | BDT 365,500                                                                                                                                                                                                                                                                                                                                             |  |  |  |
| Financing                                         | : | Self BDT 305,500(from existing business) 84%                                                                                                                                                                                                                                                                                                            |  |  |  |
|                                                   |   | Required Investment BDT 60,000(as equity) 16%                                                                                                                                                                                                                                                                                                           |  |  |  |
| Present salary/drawings from business (estimates) | : | BDT 5,000 Taka.                                                                                                                                                                                                                                                                                                                                         |  |  |  |
| Proposed Salary                                   | : | BDT 5,000 Taka.                                                                                                                                                                                                                                                                                                                                         |  |  |  |
| Size of shop                                      | : | 10ft x 12 ft= 120 Square ft                                                                                                                                                                                                                                                                                                                             |  |  |  |
| Security of the shop                              | : | 20,000 Taka.                                                                                                                                                                                                                                                                                                                                            |  |  |  |
| Implementation                                    | : | <ul> <li>The business is planned to be scaled up by investment in existing goods like; mobaill,batari,chragar ,Etc</li> <li>Average 15% gain on sale.</li> <li>The business is operating by entrepreneur. Existing No Employee.</li> <li>The talecom is Rented</li> <li>Collects goods from dhaka.</li> <li>Agreed grace period is 3 months.</li> </ul> |  |  |  |