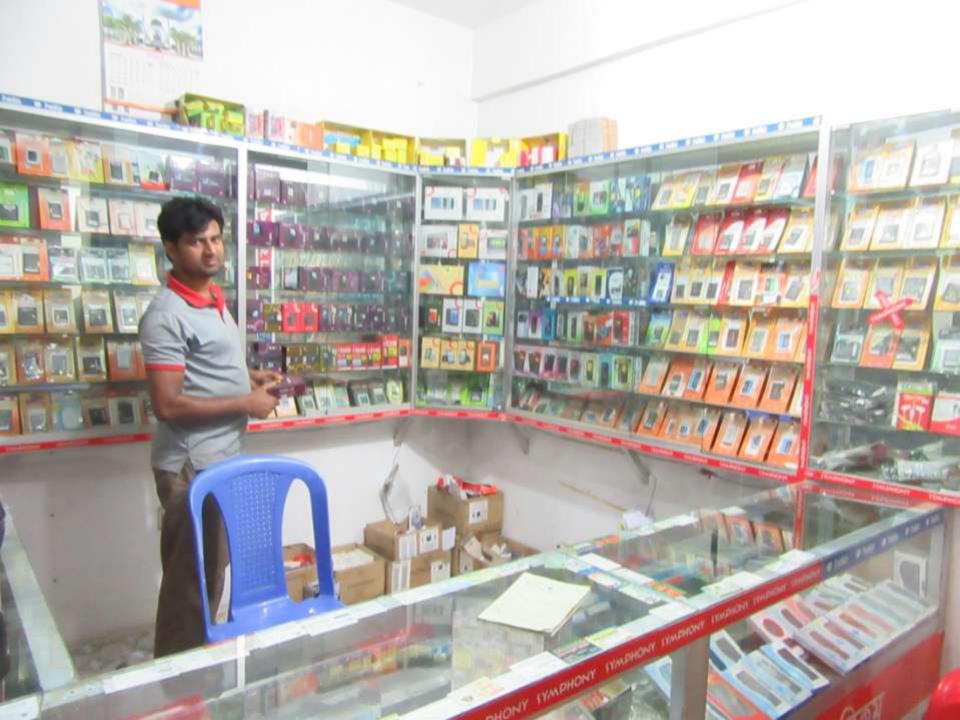

| Proposed Nobin Udyokta Business Info              |   |                                                                                                                                                                                                                                                                                                                                                         |  |  |  |
|---------------------------------------------------|---|---------------------------------------------------------------------------------------------------------------------------------------------------------------------------------------------------------------------------------------------------------------------------------------------------------------------------------------------------------|--|--|--|
| Business Name                                     | : | SUJAN TALECOM                                                                                                                                                                                                                                                                                                                                           |  |  |  |
| Location                                          | : | Donbari new market, donbari,Tangail.                                                                                                                                                                                                                                                                                                                    |  |  |  |
| Total Investment in BDT                           | : | BDT 365,500                                                                                                                                                                                                                                                                                                                                             |  |  |  |
| Financing                                         | : | Self BDT 305,500(from existing business) 84%                                                                                                                                                                                                                                                                                                            |  |  |  |
|                                                   |   | Required Investment BDT 60,000(as equity) 16%                                                                                                                                                                                                                                                                                                           |  |  |  |
| Present salary/drawings from business (estimates) | : | BDT 5,000 Taka.                                                                                                                                                                                                                                                                                                                                         |  |  |  |
| Proposed Salary                                   | : | BDT 5,000 Taka.                                                                                                                                                                                                                                                                                                                                         |  |  |  |
| Size of shop                                      | : | 10ft x 12 ft= 120 Square ft                                                                                                                                                                                                                                                                                                                             |  |  |  |
| Security of the shop                              | : | 20,000 Taka.                                                                                                                                                                                                                                                                                                                                            |  |  |  |
| Implementation                                    | : | <ul> <li>The business is planned to be scaled up by investment in existing goods like; mobaill,batari,chragar ,Etc</li> <li>Average 15% gain on sale.</li> <li>The business is operating by entrepreneur. Existing No Employee.</li> <li>The talecom is Rented</li> <li>Collects goods from dhaka.</li> <li>Agreed grace period is 3 months.</li> </ul> |  |  |  |

| Existing Business (BDT)           |       |         |          |  |  |
|-----------------------------------|-------|---------|----------|--|--|
| Particular                        | Daily | Monthly | Yearly   |  |  |
| Revenue (sales)                   |       |         |          |  |  |
| Mobile ,batari ,chragar ,Etc      | 8,000 | 240,000 | 2880,000 |  |  |
|                                   | 0     | 0       | 0        |  |  |
| Total Sales (A)                   | 8,000 | 240,000 | 2880,000 |  |  |
| Less. Variable Expense            |       |         |          |  |  |
| Mobile, batari, chragar ,Etc      | 7200  | 216,000 | 2592,000 |  |  |
|                                   | 0     | 0       | 0        |  |  |
| Total variable Expense (B)        | 6800  | 204,000 | 2448,000 |  |  |
| Contribution Margin (CM) [C=(A-B) | 800   | 24,000  | 288,000  |  |  |
| Less. Fixed Expense               |       |         |          |  |  |
| Rent                              |       | 1600    | 19,200   |  |  |
| Electricity Bill                  |       | 300     | 3,600    |  |  |
| Mobile Bill                       |       | 200     | 2,400    |  |  |
| Salary (self)                     |       | 5000    | 60,000   |  |  |
| Guard                             |       | 300     | 3,600    |  |  |
| Transportation                    |       | 1000    | 12,000   |  |  |
| Entertainment                     |       | 500     | 6,000    |  |  |
| Salary (staff)                    |       | 0       | 0        |  |  |
| Bank service Charge               |       | 0       | 0        |  |  |
| Total fixed Cost (D)              |       | 8,900   | 106,800  |  |  |
| Net Profit (E) [C-D)              |       | 15,100  | 181,200  |  |  |