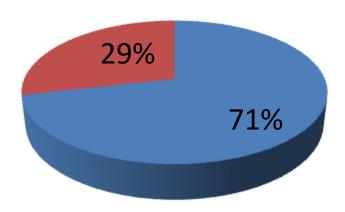

| Proposed Nobin Udyokta Business Info              |   |                                                                                                                                                                                                                                                                                                                                                                                                                         |  |  |  |  |
|---------------------------------------------------|---|-------------------------------------------------------------------------------------------------------------------------------------------------------------------------------------------------------------------------------------------------------------------------------------------------------------------------------------------------------------------------------------------------------------------------|--|--|--|--|
| Business Name                                     | : | M/S SETHI JEWELLARY WARKSHOP                                                                                                                                                                                                                                                                                                                                                                                            |  |  |  |  |
| Location                                          | : | Poshibazer,Poshibazer,Rupganj ,Narayanganj                                                                                                                                                                                                                                                                                                                                                                              |  |  |  |  |
| Total Investment in BDT                           | : | BDT 210,000/-                                                                                                                                                                                                                                                                                                                                                                                                           |  |  |  |  |
| Financing                                         | : | Self BDT 150,000/- (from existing business) 71%                                                                                                                                                                                                                                                                                                                                                                         |  |  |  |  |
|                                                   |   | Required Investment BDT 60,000/- (as equity) 29%                                                                                                                                                                                                                                                                                                                                                                        |  |  |  |  |
| Present salary/drawings from business (estimates) | : | BDT 5,000                                                                                                                                                                                                                                                                                                                                                                                                               |  |  |  |  |
| Proposed Salary                                   | : | BDT 5,000                                                                                                                                                                                                                                                                                                                                                                                                               |  |  |  |  |
| Size of shop                                      | : | 16 ft x 10 ft= 160 square ft                                                                                                                                                                                                                                                                                                                                                                                            |  |  |  |  |
| Security of the shop                              | : | BDT 50,000                                                                                                                                                                                                                                                                                                                                                                                                              |  |  |  |  |
| Implementation                                    |   | <ul> <li>The business is planned to be scaled up by investment in existing goods like; kanar jumka,gold nakless,silver nakless,kanar zapsha wholes &amp; Retailer etc.</li> <li>Average 20% gain on sales.</li> <li>The business is operating by entrepreneur. Existing two employee.</li> <li>The shop is rented.</li> <li>Collects goods from Tathibazar, Dhaka.</li> <li>Agreed grace period is 3 months.</li> </ul> |  |  |  |  |