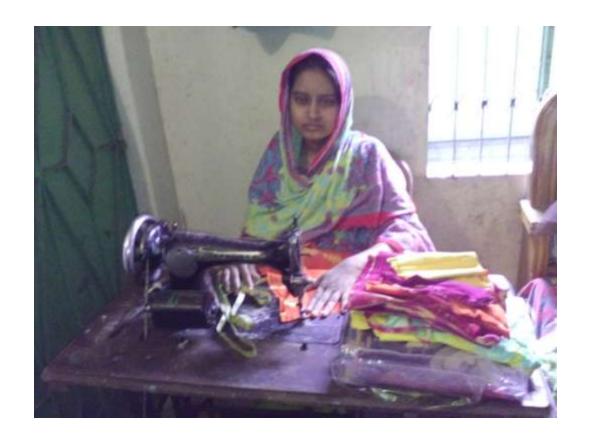

### **Proposed NU Business Name: LIMON TAILORS (Special)**



Project identification and prepared by: Orjun Kumar Shill,
Dakshinkhan Unit, Dhaka
Project verified by: Md. Abu Bakkar Siddique



| Brief Bio of The Proposed Nobin Udyokta                                                                       |   |                                                                                                                                                                                                      |  |  |  |  |
|---------------------------------------------------------------------------------------------------------------|---|------------------------------------------------------------------------------------------------------------------------------------------------------------------------------------------------------|--|--|--|--|
| Name