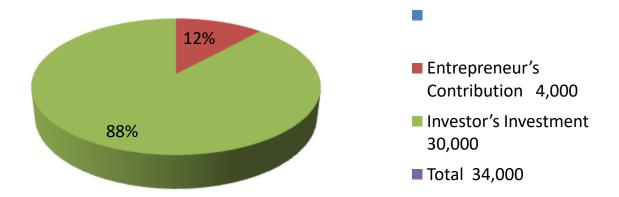

| Proposed Nobin Udyokta Business Info              |   |                                                                                                                                                                                                                                                                                                                                                |  |  |  |
|---------------------------------------------------|---|------------------------------------------------------------------------------------------------------------------------------------------------------------------------------------------------------------------------------------------------------------------------------------------------------------------------------------------------|--|--|--|
| Business Name                                     | : | LIMON TAILORS                                                                                                                                                                                                                                                                                                                                  |  |  |  |
| Location                                          | : | Borua ,Khilkhet,Dhaka                                                                                                                                                                                                                                                                                                                          |  |  |  |
| Total Investment in BDT                           | : | BDT 34,000/-                                                                                                                                                                                                                                                                                                                                   |  |  |  |
| Financing                                         | : | Self BDT 4,000/- (from existing business) 12%                                                                                                                                                                                                                                                                                                  |  |  |  |
|                                                   |   | Required Investment BDT 30,000/- (as equity) 88%                                                                                                                                                                                                                                                                                               |  |  |  |
| Present salary/drawings from business (estimates) | : | BDT 4,000                                                                                                                                                                                                                                                                                                                                      |  |  |  |
| Proposed Salary                                   | : | BDT 4,000                                                                                                                                                                                                                                                                                                                                      |  |  |  |
| Size of shop                                      | : | 12 ft x 10 ft= 120 square ft                                                                                                                                                                                                                                                                                                                   |  |  |  |
| Security of the shop                              | : | Nill                                                                                                                                                                                                                                                                                                                                           |  |  |  |
| Implementation                                    | : | <ul> <li>The business is planned to be scaled up by investment in existing goods like; Cloth and Sewing etc.</li> <li>Average 30% gain on sales.</li> <li>The business is operating by entrepreneur.</li> <li>The shop Own House.</li> <li>Collects goods from Dakshinkhan, Tangi, Dhaka.</li> <li>Agreed grace period is 3 months.</li> </ul> |  |  |  |

| Investment Breakdown      |          |          |            |                    |          |          |            |        |
|---------------------------|----------|----------|------------|--------------------|----------|----------|------------|--------|
| Particulars               |          | Existing | g          | <b>Particulars</b> |          | Proposed | Proposed   |        |
| Particulars               | Quantity | Price    | Unit Price |                    | Quantity | Price    | Unit Price | Total  |
|                           |          |          | 0          | Than Cloth         |          |          | 2,000      | 2,000  |
|                           |          |          | 0          | Three Pice         | 20       | 750      | 15,000     | 15,000 |
|                           |          |          | 0          | <b>Baby Set</b>    | 15       | 450      | 6,750      | 6,750  |
|                           |          |          | 0          | Orna               | 20       | 150      | 3,000      | 3,000  |
| Machine                   |          |          | 4000       |                    |          |          | 0          | 4,000  |
| <b>Secuirity Advanced</b> |          |          |            |                    |          |          | 0          | 0      |
| Others                    |          |          | 0          | Others             |          |          | 3,250      | 3,250  |
| Total                     |          |          | 4,000      |                    |          |          | 30,000     | 34,000 |