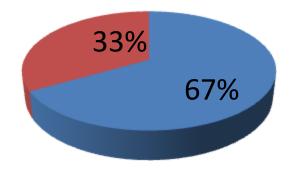

| Pro                                                  | рс | osed Nobin Udyokta Business Info                                                                                                                                                                                                                                                                                                                                                                                   |
|------------------------------------------------------|----|--------------------------------------------------------------------------------------------------------------------------------------------------------------------------------------------------------------------------------------------------------------------------------------------------------------------------------------------------------------------------------------------------------------------|
| Business Name                                        | :  | MA BABAR DOYA GENAREL STORE                                                                                                                                                                                                                                                                                                                                                                                        |
| Location                                             | :  | Kanchkura Bazar, Uttorkhan, Dhaka                                                                                                                                                                                                                                                                                                                                                                                  |
| Total Investment in BDT                              | :  | BDT 600,000/-                                                                                                                                                                                                                                                                                                                                                                                                      |
| Financing                                            | :  | Self BDT 400,000/- (from existing business) 67%<br>Required Investment BDT 200,000/- (as equity) 33%                                                                                                                                                                                                                                                                                                               |
| Present salary/drawings<br>from business (estimates) | :  | BDT 8,000                                                                                                                                                                                                                                                                                                                                                                                                          |
| Proposed Salary                                      | :  | BDT 8,000                                                                                                                                                                                                                                                                                                                                                                                                          |
| Size of shop                                         | :  | 24 ft x 14 ft= 336 square ft                                                                                                                                                                                                                                                                                                                                                                                       |
| Security of the shop                                 | :  | BDT 150,000                                                                                                                                                                                                                                                                                                                                                                                                        |
| Implementation                                       | :  | <ul> <li>The business is planned to be scaled up by investment in existing goods like; Rice, Sugar ,Biscuit ,, Flour,Chips wholes &amp; Retailer etc.</li> <li>Average 10% gain on sales.</li> <li>The business is operating by entrepreneur. Existing two employee.</li> <li>The shop is rented.</li> <li>Collects goods from Naogoan,Santahar,Tangi, Dhaka.</li> <li>Agreed grace period is 3 months.</li> </ul> |