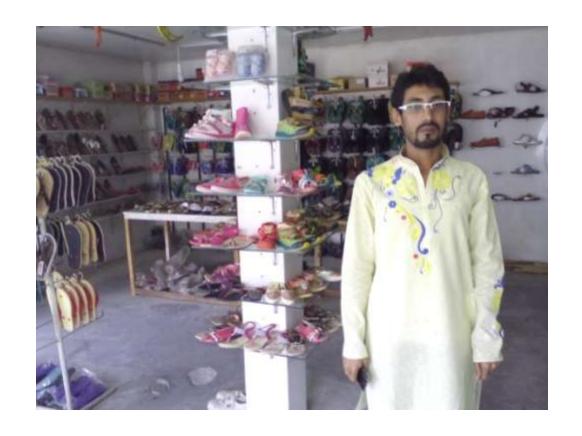

### **Proposed NU Business Name: M/S SOHAG SHOES**



Project identification and prepared by: Modon Kumar Biswas, Dakshinkhan Unit, Dhaka

Project verified by: Md. Abu Bakkar Siddique



| Brief Bio of The Proposed Nobin Udyokta                                                                        |   |                                                                                                                                                                                     |  |  |  |
|----------------------------------------------------------------------------------------------------------------|---|-------------------------------------------------------------------------------------------------------------------------------------------------------------------------------------|--|--|--|
| Name