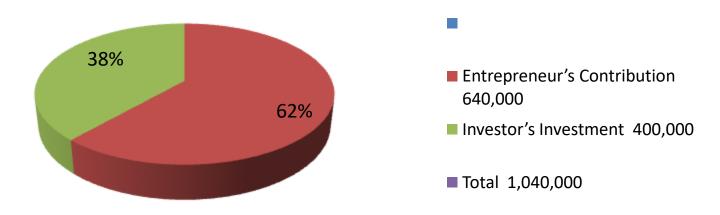

| Proposed Nobin Udyokta Business Info              |   |                                                                                                                                                                                                                                                                                                                                                                               |  |  |  |
|---------------------------------------------------|---|-------------------------------------------------------------------------------------------------------------------------------------------------------------------------------------------------------------------------------------------------------------------------------------------------------------------------------------------------------------------------------|--|--|--|
| Business Name                                     | : | M/S SOHAG SHOES                                                                                                                                                                                                                                                                                                                                                               |  |  |  |
| Location                                          | : | Issapura Bazar,Rupgonj,Dhaka                                                                                                                                                                                                                                                                                                                                                  |  |  |  |
| Total Investment in BDT                           | : | BDT 10,40,000/-                                                                                                                                                                                                                                                                                                                                                               |  |  |  |
| Financing                                         | : | Self BDT 6,40,000/- (from existing business) 59% Required Investment BDT 400,000/- (as equity) 41%                                                                                                                                                                                                                                                                            |  |  |  |
| Present salary/drawings from business (estimates) | : | BDT 8,000                                                                                                                                                                                                                                                                                                                                                                     |  |  |  |
| Proposed Salary                                   | : | BDT 8,000                                                                                                                                                                                                                                                                                                                                                                     |  |  |  |
| Size of shop                                      | : | 24 ft x 22 ft= 528 square ft                                                                                                                                                                                                                                                                                                                                                  |  |  |  |
| Security of the shop                              | : | BDT 300,000                                                                                                                                                                                                                                                                                                                                                                   |  |  |  |
| Implementation                                    | : | <ul> <li>The business is planned to be scaled up by investment in existing goods like; Varities Shoes wholes &amp; Retailer etc.</li> <li>Average 20% gain on sales.</li> <li>The business is operating by entrepreneur. Existing no employee.</li> <li>The shop is owner.</li> <li>Collects goods from Gulistan, Dhaka.</li> <li>Agreed grace period is 3 months.</li> </ul> |  |  |  |

| Investment Breakdown |          |          |            |                         |          |       |            |           |
|----------------------|----------|----------|------------|-------------------------|----------|-------|------------|-----------|
| Particulars          |          | Existing | 3          | Particulars             | Proposed |       |            | Proposed  |
| Particulars          | Quantity | Price    | Unit Price |                         | Quantity | Price | Unit Price | Total     |
| Leather Shoes        | 50       | 1250     | 62500      | Leather Shoes           | 100      | 1250  | 125,000    | 187,500   |
| Leather Sandle       | 30       | 1000     | 30000      | Leather Sandle          |          |       |            | 30,000    |
| Cads                 | 40       | 800      | 32000      | Cads                    | 60       | 800   | 48,000     | 80,000    |
| Ladies Sandle        | 200      | 350      | 70000      | Ladies Sandle           | 250      | 350   | 87,500     | 157,500   |
| China Sasndle        | 30       | 700      | 21000      | China Sasndle           | 40       | 700   | 28,000     | 49,000    |
| Children Sandle      | 80       | 550      | 44000      | Children Sandle         | 80       | 550   | 44,000     | 88,000    |
| Barmiss Sandle       | 350      | 90       | 31500      | Barmiss Sandle          | 300      | 90    | 27,000     | 58,500    |
| Bata School Cads     | 50       | 600      | 30000      | <b>Bata School Cads</b> | 30       | 600   | 18,000     | 48,000    |
| Panda Cads           | 40       | 450      | 18000      | Panda Cads              | 30       | 450   | 13,500     | 31,500    |
| Shop                 |          |          | 300000     |                         |          |       | 0          | 300,000   |
| Others               |          |          | 1000       | Others                  |          |       | 9,000      | 10,000    |
| Total                |          |          | 640,000    |                         |          |       | 400,000    | 1,040,000 |