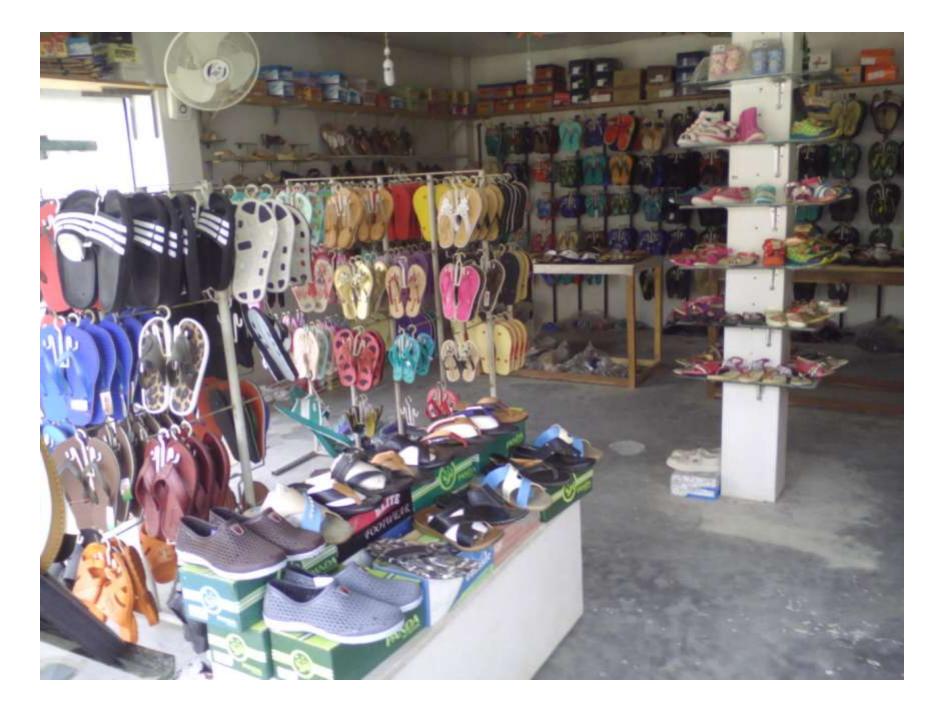

# Pictures

| Proposed Nobin Udyokta Business Info              |   |                                                                                                                                                                                                                                                                                                                                                                               |  |  |  |
|---------------------------------------------------|---|-------------------------------------------------------------------------------------------------------------------------------------------------------------------------------------------------------------------------------------------------------------------------------------------------------------------------------------------------------------------------------|--|--|--|
| Business Name                                     | : | M/S SOHAG SHOES                                                                                                                                                                                                                                                                                                                                                               |  |  |  |
| Location                                          | : | Issapura Bazar,Rupgonj,Dhaka                                                                                                                                                                                                                                                                                                                                                  |  |  |  |
| Total Investment in BDT                           | : | BDT 10,40,000/-                                                                                                                                                                                                                                                                                                                                                               |  |  |  |
| Financing                                         | : | Self BDT 6,40,000/- (from existing business) 59% Required Investment BDT 400,000/- (as equity) 41%                                                                                                                                                                                                                                                                            |  |  |  |
| Present salary/drawings from business (estimates) | : | BDT 8,000                                                                                                                                                                                                                                                                                                                                                                     |  |  |  |
| Proposed Salary                                   | : | BDT 8,000                                                                                                                                                                                                                                                                                                                                                                     |  |  |  |
| Size of shop                                      | : | 24 ft x 22 ft= 528 square ft                                                                                                                                                                                                                                                                                                                                                  |  |  |  |
| Security of the shop                              | : | BDT 300,000                                                                                                                                                                                                                                                                                                                                                                   |  |  |  |
| Implementation                                    | : | <ul> <li>The business is planned to be scaled up by investment in existing goods like; Varities Shoes wholes &amp; Retailer etc.</li> <li>Average 20% gain on sales.</li> <li>The business is operating by entrepreneur. Existing no employee.</li> <li>The shop is owner.</li> <li>Collects goods from Gulistan, Dhaka.</li> <li>Agreed grace period is 3 months.</li> </ul> |  |  |  |