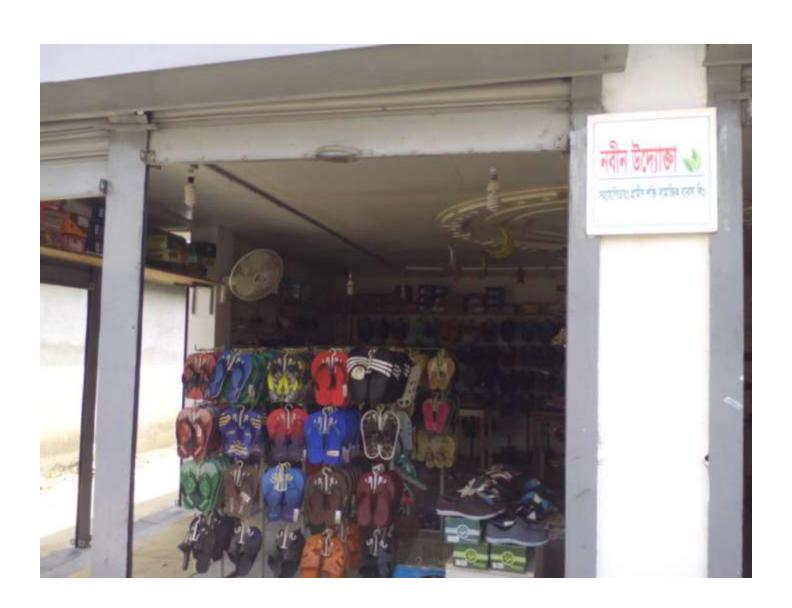

| Proposed Nobin Udyokta Business Info              |   |                                                                                                                                                                                                                                                                                                                                                                               |  |  |  |
|---------------------------------------------------|---|-------------------------------------------------------------------------------------------------------------------------------------------------------------------------------------------------------------------------------------------------------------------------------------------------------------------------------------------------------------------------------|--|--|--|
| Business Name                                     | : | M/S SOHAG SHOES                                                                                                                                                                                                                                                                                                                                                               |  |  |  |
| Location                                          | : | Issapura Bazar,Rupgonj,Dhaka                                                                                                                                                                                                                                                                                                                                                  |  |  |  |
| Total Investment in BDT                           | : | BDT 10,40,000/-                                                                                                                                                                                                                                                                                                                                                               |  |  |  |
| Financing                                         | : | Self BDT 6,40,000/- (from existing business) 59% Required Investment BDT 400,000/- (as equity) 41%                                                                                                                                                                                                                                                                            |  |  |  |
| Present salary/drawings from business (estimates) | : | BDT 8,000                                                                                                                                                                                                                                                                                                                                                                     |  |  |  |
| Proposed Salary                                   | : | BDT 8,000                                                                                                                                                                                                                                                                                                                                                                     |  |  |  |
| Size of shop                                      | : | 24 ft x 22 ft= 528 square ft                                                                                                                                                                                                                                                                                                                                                  |  |  |  |
| Security of the shop                              | : | BDT 300,000                                                                                                                                                                                                                                                                                                                                                                   |  |  |  |
| Implementation                                    | : | <ul> <li>The business is planned to be scaled up by investment in existing goods like; Varities Shoes wholes &amp; Retailer etc.</li> <li>Average 20% gain on sales.</li> <li>The business is operating by entrepreneur. Existing no employee.</li> <li>The shop is owner.</li> <li>Collects goods from Gulistan, Dhaka.</li> <li>Agreed grace period is 3 months.</li> </ul> |  |  |  |

# Pictures