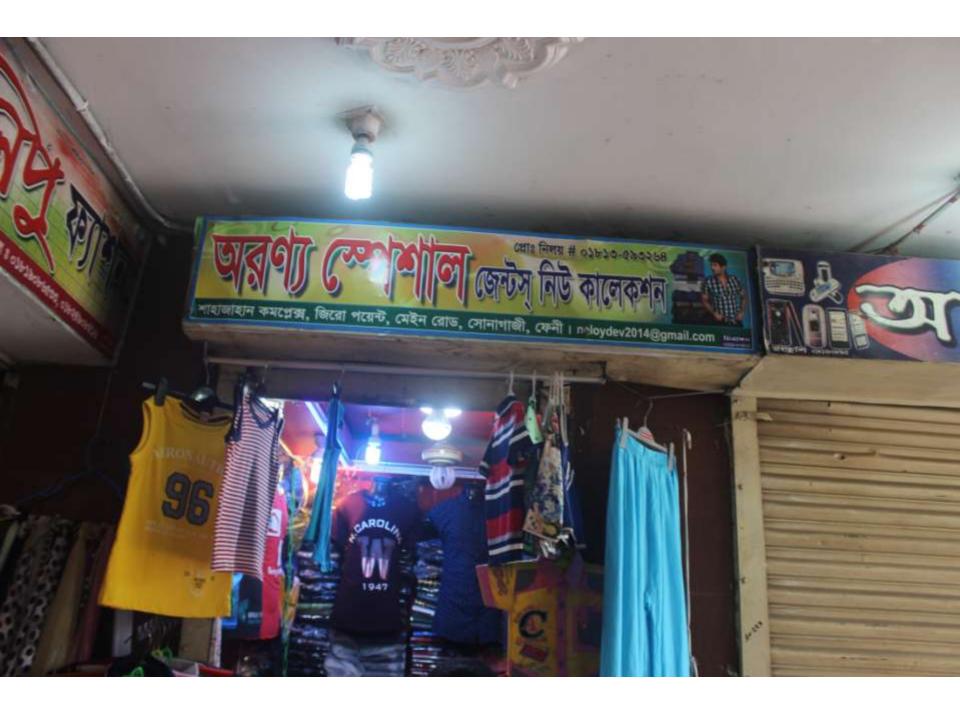

| 1 10 posed 110 bill odyokta basiliess illio       |   |                                                                                                                                                                                                                                                                         |  |  |  |
|---------------------------------------------------|---|-------------------------------------------------------------------------------------------------------------------------------------------------------------------------------------------------------------------------------------------------------------------------|--|--|--|
| Business Name                                     | : | ORONNO SPECIAL                                                                                                                                                                                                                                                          |  |  |  |
| Location                                          | : | Zero Point ,Shajal Complex, Sonagazi, Fani.                                                                                                                                                                                                                             |  |  |  |
| Total Investment in BDT                           | : | BDT 3,00,000/-                                                                                                                                                                                                                                                          |  |  |  |
| Financing                                         | : | Self BDT 2,50,000/-(from existing business) 83% Required Investment BDT 50,000/-(as equity) 17%                                                                                                                                                                         |  |  |  |
| Present salary/drawings from business (estimates) | : | BDT 5,000/-                                                                                                                                                                                                                                                             |  |  |  |
| Proposed Salary                                   | : | BDT 5,000/-                                                                                                                                                                                                                                                             |  |  |  |
| Size of shop                                      | • | 07 ft x 06 ft= 42 square ft                                                                                                                                                                                                                                             |  |  |  |
| Implementation                                    | : | <ul> <li>He has run his Business.</li> <li>The business is operating by entrepreneur. Existing no employees.</li> <li>Collects goods from Dhaka.</li> <li>Average 20 % gain on Sales.</li> <li>The Shop is rented.</li> <li>Agreed grace period is 3 months.</li> </ul> |  |  |  |