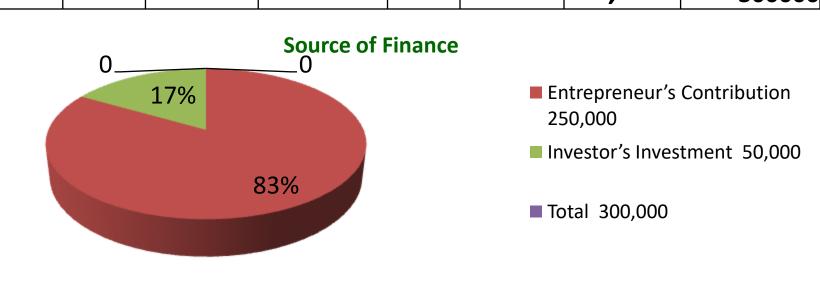

### **Investment Breakdown**

| Existing      |      |            |        |          | Proposed |        |          |  |
|---------------|------|------------|--------|----------|----------|--------|----------|--|
|               |      |            | Amount |          | Unit     | Amount | Proposed |  |
| Particulars   | Qty. | Unit Price | (BDT)  | Qty.     | Price    | (BDT)  | Total    |  |
| Pant          | 60   | 1250       | 75000  | 25       | 1250     | 31250  | 106250   |  |
| Shart         | 40   | 550        | 22000  | 20       | 550      | 11000  | 33000    |  |
| T-Shart       | 50   | 120        | 6000   | 21       | 70       | 1470   | 7470     |  |
| Three Quarter | 50   | 100        | 5000   | <u> </u> |          | C      | 5000     |  |
| Belt          | 46   | 250        | 11500  | <u> </u> |          | C      | 11500    |  |
| Security      |      |            | 100000 | <u> </u> |          | C      | 100000   |  |
| other         |      |            | 30500  |          |          | 6280   | 36780    |  |
| Total         | 246  |            | 250000 | 66       |          | 50.000 | 300000   |  |